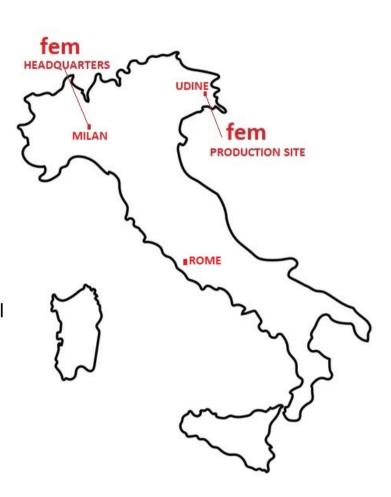

## **ABOUT US**

FEM company is established in North East Italy near Udine and manufactures its products in the same area where the technical background of chair production had always existed.

FEM has made a name for itself in both catalogue and custom-design production of chairs, stools, occasional chairs and armchairs, consolidating its business on its ability to industrialize the production process. FEM strength lies in being ready to tackle new challenges as constantly reliable, flexible partners.

## **CONTACTS**

**HEADQUARTERS** Via Montebello, 27

20121 Milano MI

**HEADQUARTERS &** Via Alessandro Volta, 5

**PRODUCTION SITE** 33042 Buttrio (UD)

TELEPHONE +39 0432 673683

WEB SITE <u>www.femsedie.com</u>