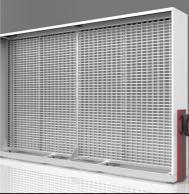

### **FIRE RESISTANT**

It closes and compacts in case of fire

# ZERO FIRE LOADING

Fire loading reduces to Zero within Blockfire® therefore it is possible to exceed conventional space density limits

### **FIRE RESISTANT**

Blockfire® is the only mobile shelving with a passive protection system, patented and E120 certified