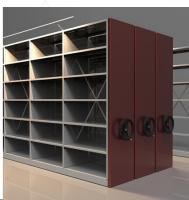

#### **TEMPERATURE**

Each compartment is equipped with sensors detecting temperature over time to check for fluctuations greater than +/- 2 ° C

### **AIR QUALITY**

A humidity and temperature control system, guarantees the optimal conservation of all material it contains

### LIGHTING

Can be equipped with a selective lighting system for the opening corridors, consisting of LED lamps with low UV radiation

BlockFire has various accessories and can be equipped with tools and devices to control the temperature and humidity inside for perfect preservation of library material.