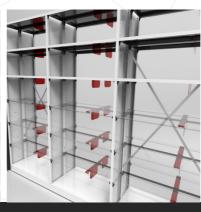

#### **TEMPERATURE**

Each compartment is equipped with sensors detecting temperature over time to check for fluctuations greater than +/- 2 ° C

### **AIR QUALITY**

A humidity and temperature control system, guarantees the optimal conservation of all material it contains