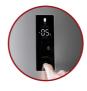

#### **TEMPERATURE**

Each compartment is equipped with sensors detecting temperature over time to check for fluctuations greater than +/- 2 ° C