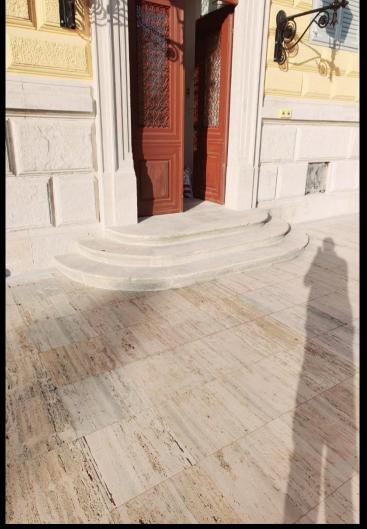

# PUBLIC SQUARE

TECHNICAL INFORMATIONS Material : Travertino Romano Classico Finishes : Unfilled + Brushed Quantity : 700 M2 Place : Pola, Croatia. Year : 2020