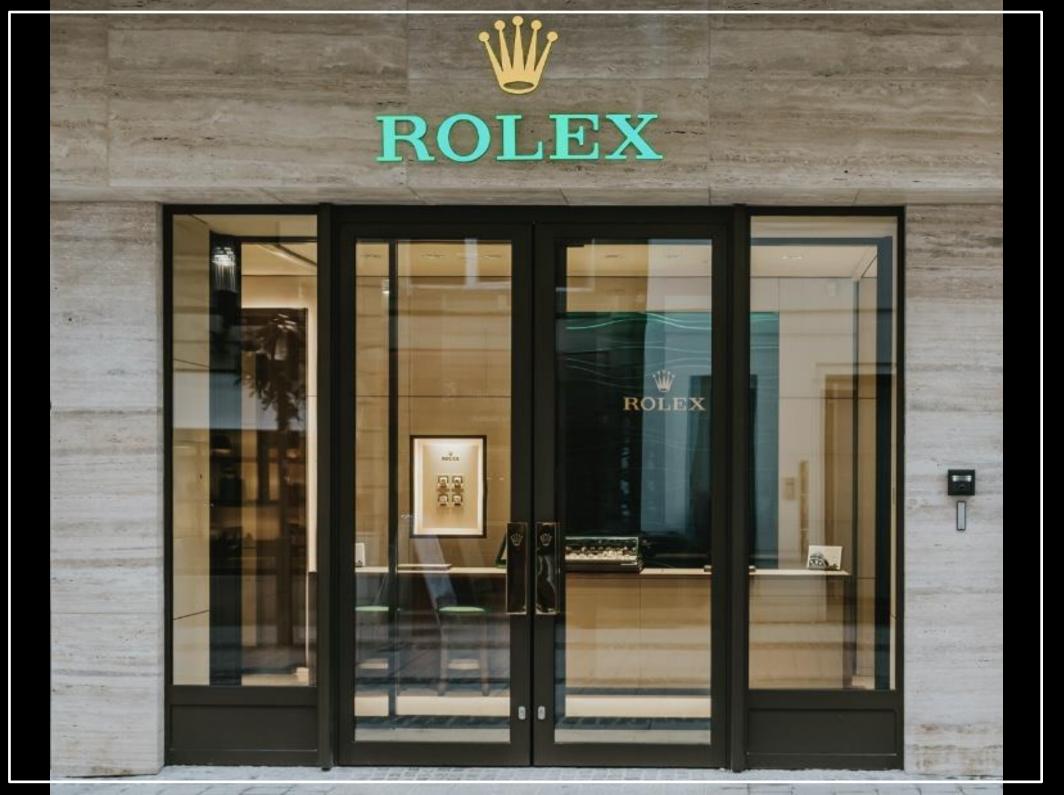

### **ROLEX BUILDING**

TECHNICAL INFORMATIONS Material : Travertino Romano Classico Finishes : Unfilled + Honed Quantity : 700 M2 Place : Lussemburgo Year : 2018