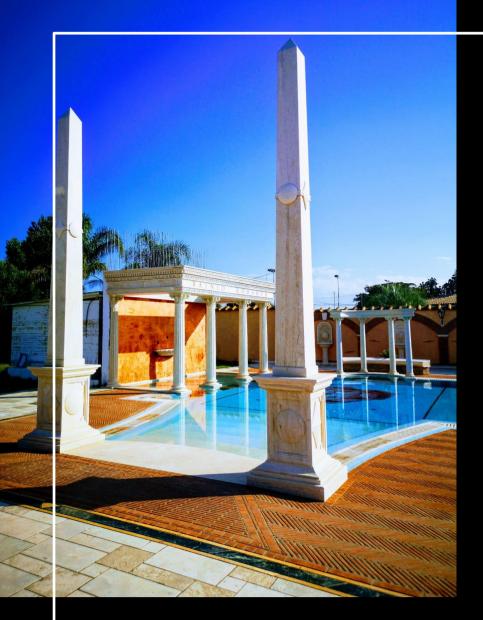

### PRIVATE VILLA

TECHNICAL INFORMATIONS Material : Travertino Romano Classico Finishes : Unfilled + Honed Quantity : 1500 M2 Place : Rome, Italy. Year : 2019