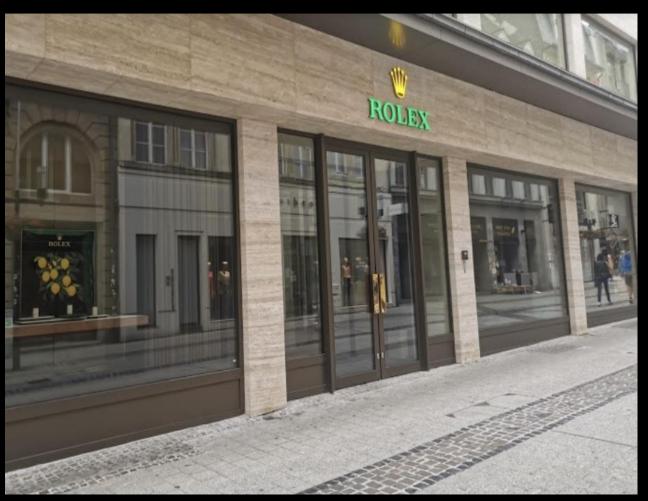

### **ROLEX BUILDING**

TECHNICAL INFORMATIONS Material : Travertino Romano Classico Finishes : Unfilled + Honed Quantity : 700 M2 Place : Lussemburgo Year : 2018