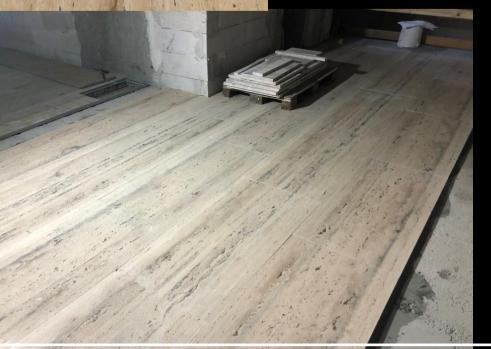

## **TUB STATION**

**TECHNICAL INFORMATIONS** 

Material : Travertino Romano Silver Finishes: Resin Filled + Honed Quantity : 7500 M2 Place : Naples, Italy. Year : 2021