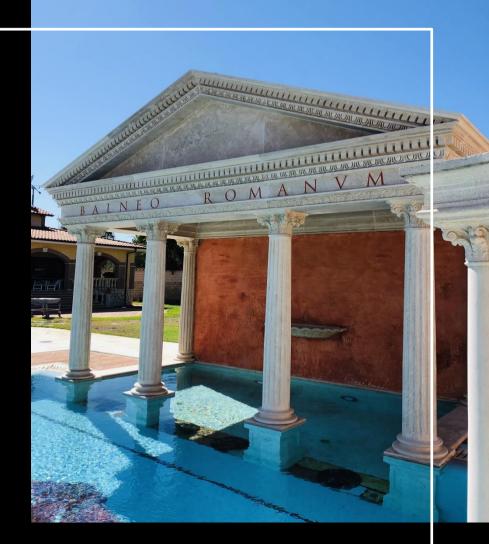

### PRIVATE VILLA

TECHNICAL INFORMATIONS Material : Travertino Romano Classico Finishes : Unfilled + Honed Quantity : 1500 M2 Place : Rome, Italy. Year : 2019