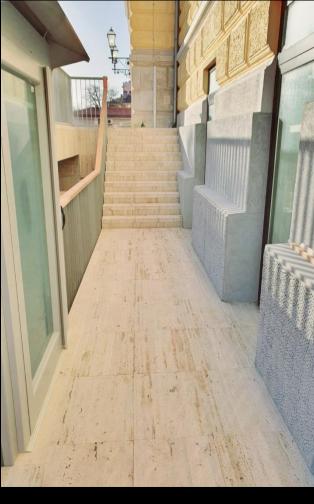

# PUBLIC SQUARE

TECHNICAL INFORMATIONS Material : Travertino Romano Classico Finishes : Unfilled + Brushed Quantity : 700 M2 Place : Pola, Croatia. Year : 2020