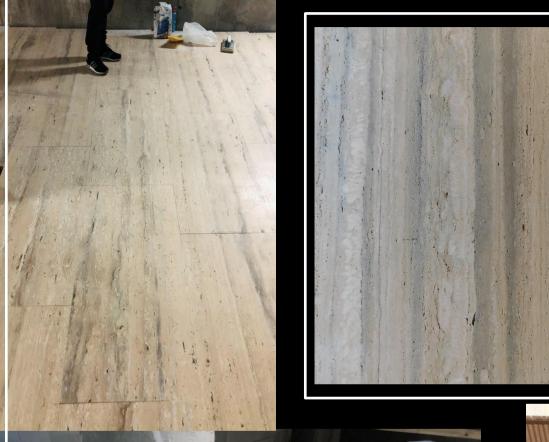

## **TUB STATION**

**TECHNICAL INFORMATIONS** 

Material : Travertino Romano Silver Finishes: Resin Filled + Honed Quantity : 7500 M2 Place : Naples, Italy. Year : 2021

### **ROLEX BUILDING**

TECHNICAL INFORMATIONS Material : Travertino Romano Classico Finishes : Unfilled + Honed Quantity : 700 M2 Place : Lussemburgo Year : 2018

#### **RESIDENTIAL COMPLEX**

TECHNICAL INFORMATIONS Material : Travertino Romano Classico Finishes : Cement Filled + Honed Quantity : 1000 M2 Place : Rome, Italy. Year : 2021

# PUBLIC SQUARE

TECHNICAL INFORMATIONS Material : Travertino Romano Classico Finishes : Unfilled + Brushed Quantity : 700 M2 Place : Pola, Croatia. Year : 2020

### PRIVATE VILLA

TECHNICAL INFORMATIONS Material : Travertino Romano Classico Finishes : Unfilled + Honed Quantity : 1500 M2 Place : Rome, Italy. Year : 2019

# PUBLIC SQUARE

Material : Travertino Romano Classico Finishes : Raw Quantity : 900 M2 Place : Lazio, Italy.

Year : 2021