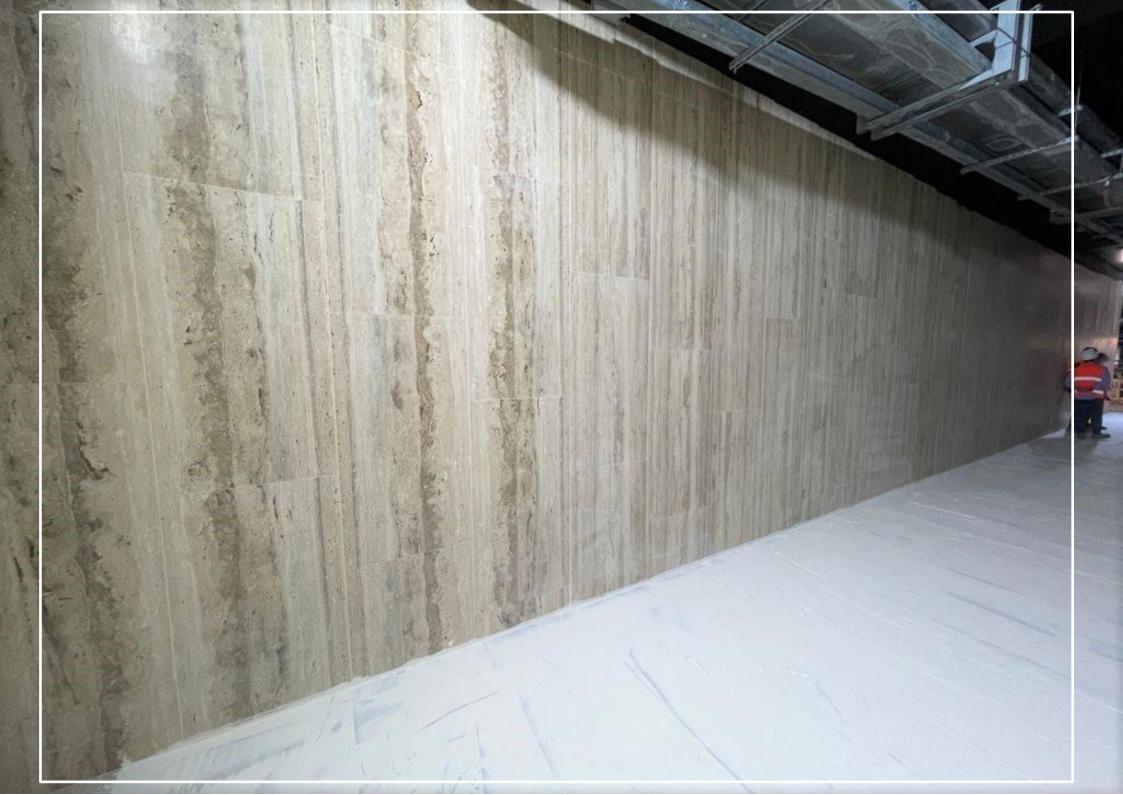

## **TUB STATION**

**TECHNICAL INFORMATIONS** 

Material : Travertino Romano Silver Finishes: Resin Filled + Honed Quantity : 7500 M2 Place : Naples, Italy. Year : 2021