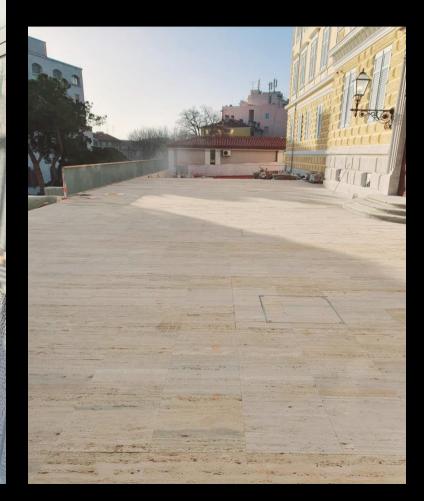

# PUBLIC SQUARE

TECHNICAL INFORMATIONS Material : Travertino Romano Classico Finishes : Unfilled + Brushed Quantity : 700 M2 Place : Pola, Croatia. Year : 2020