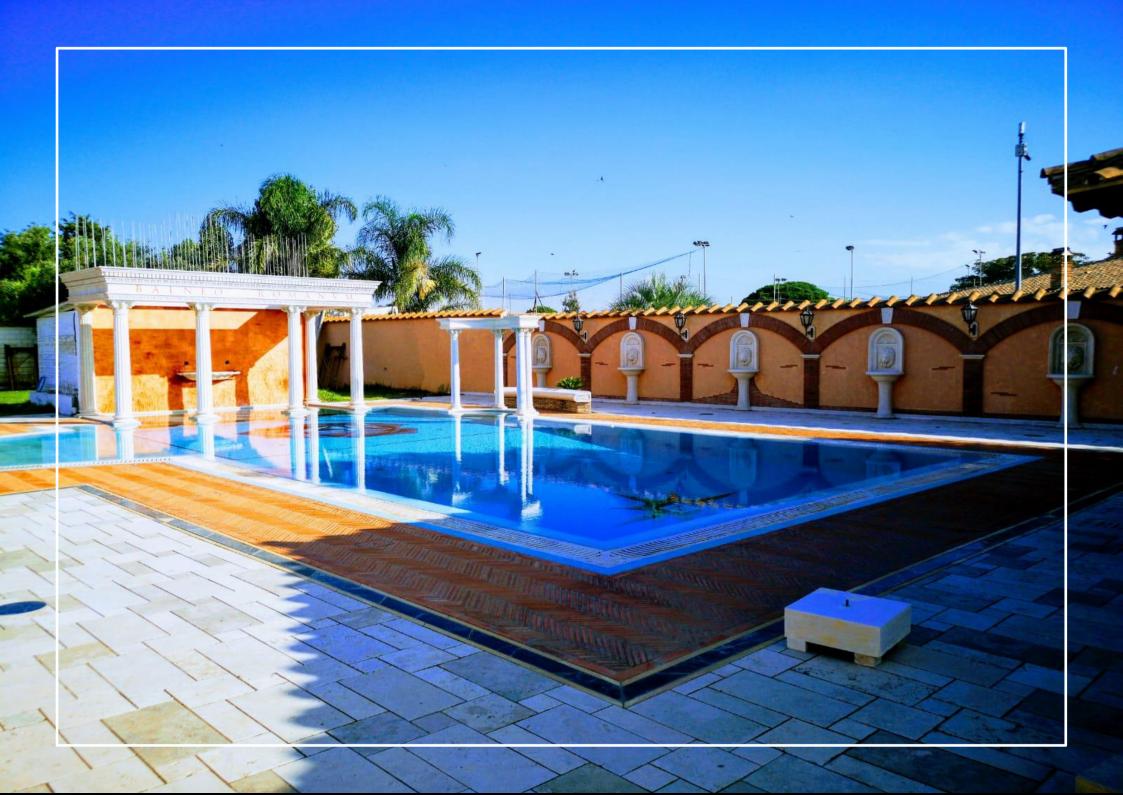

### PRIVATE VILLA

TECHNICAL INFORMATIONS Material : Travertino Romano Classico Finishes : Unfilled + Honed Quantity : 1500 M2 Place : Rome, Italy. Year : 2019