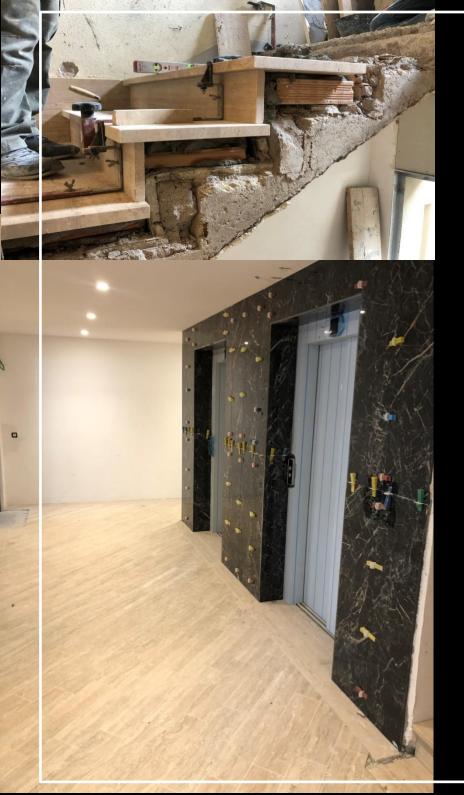

#### **RESIDENTIAL COMPLEX**

TECHNICAL INFORMATIONS Material : Travertino Romano Classico Finishes : Cement Filled + Honed Quantity : 1000 M2 Place : Rome, Italy. Year : 2021