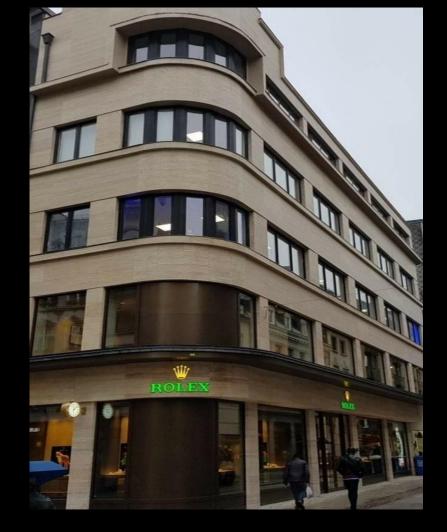

### **ROLEX BUILDING**

TECHNICAL INFORMATIONS Material : Travertino Romano Classico Finishes : Unfilled + Honed Quantity : 700 M2 Place : Lussemburgo Year : 2018