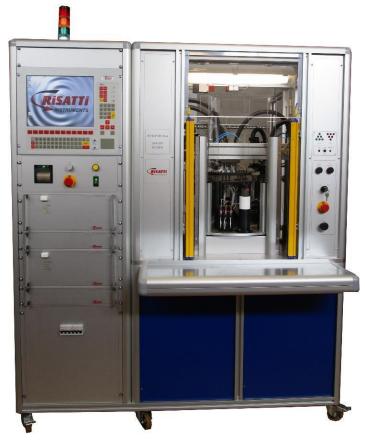

#### **ROTOR DIE CASTING TEST**

With automatic loading and unloading

For small rotors

For medium-sized rotors