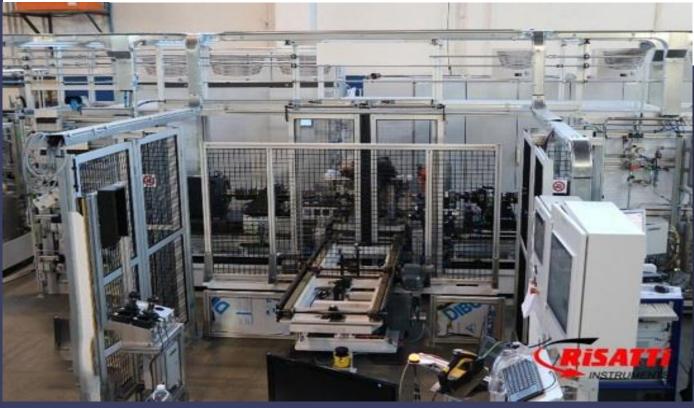

# Test islands with automation.

Small Motors in A.C and D.C. Tester

**Alternator Tester** 

Test islands with automation

Car starter motor tester

Fully automatic solenoid valves tester