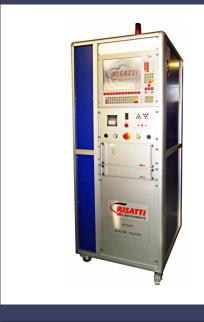

nd Assistance
- Laboratory
- High Voltage Surge Test (Up to 60Kv)
- Railway
- Mechanical Tests



### **STATOR TESTERS**



With Rotating Table



With double work station



Double work station test bench Compact version



#### **ROTOR DIE CASTING TEST**



With automatic loading and unloading



For small rotors



For medium-sized rotors



### **FINAL TESTS**



Safety tester



Small motor devices Tester



**Universal Motor Tester** 



Household Appliances Tester



# SURGE TESTERS UP TO 60KV



8 Tests in 1 machine



Up to 24Kv



Up to 60 Kv



# Test islands with automation.



Small Motors in A.C and D.C. Tester



**Alternator Tester** 



Test islands with automation



Car starter motor tester



Fully automatic solenoid valves tester







## EV motors and Transmissions





## EV motors and Transmissions