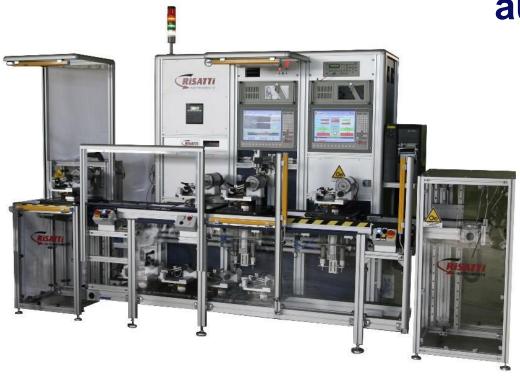

# Test islands with automation.

Small Motors in A.C and D.C. Tester

**Alternator Tester** 

Test islands with automation

Car starter motor tester

Fully automatic solenoid valves tester