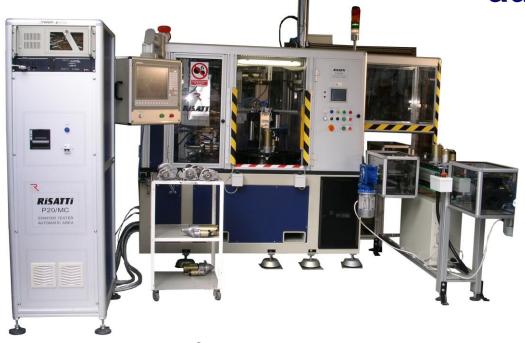

# Test islands with automation.

Small Motors in A.C and D.C. Tester

**Alternator Tester** 

Test islands with automation

Car starter motor tester

Fully automatic solenoid valves tester