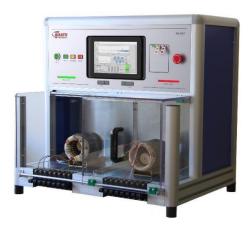

### **STATOR TESTERS**

With Rotating Table

With double work station

Double work station test bench Compact version