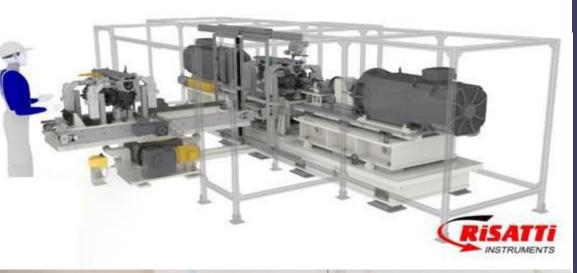

# Test islands with automation.

Small Motors in A.C and D.C. Tester

**Alternator Tester** 

Test islands with automation

Car starter motor tester

Fully automatic solenoid valves tester