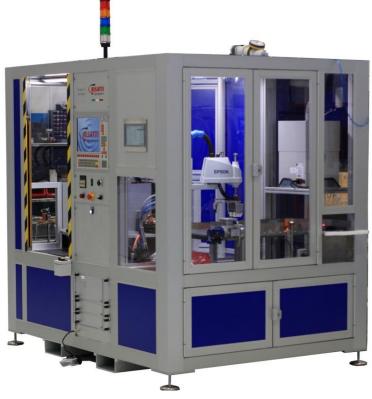

# Test islands with automation.

Small Motors in A.C and D.C. Tester

**Alternator Tester** 

Test islands with automation

Car starter motor tester

Fully automatic solenoid valves tester