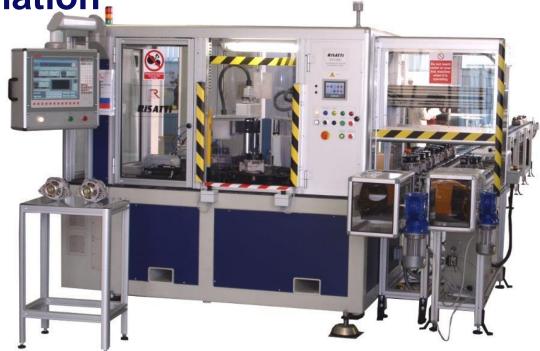

# Test islands with automation.

Small Motors in A.C and D.C. Tester

**Alternator Tester** 

Test islands with automation

Car starter motor tester

Fully automatic solenoid valves tester