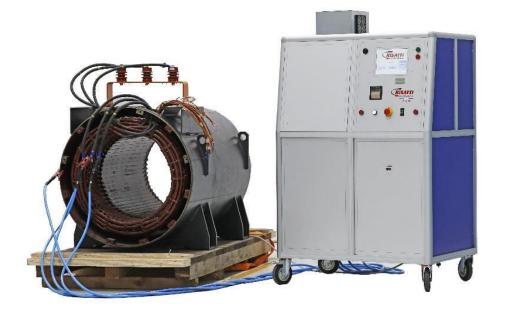

rge** mechanical suitable for Test components growth ambitions





## **Application Fields**

- Electric Motors and its Components
- Transformers
- Electrical Products and Illumination
- Automotive and Electric Vehicles
- Electrical Components
- Repair and Assistance
- Laboratory
- High Voltage Surge Test (Up to 60Kv)
- Railway
- Mechanical Tests



### **STATOR TESTERS**



With Rotating Table



With double work station



Double work station test bench Compact version



#### **ROTOR DIE CASTING TEST**



With automatic loading and unloading



For small rotors



For medium-sized rotors



### **FINAL TESTS**



Safety tester



Small motor devices Tester



**Universal Motor Tester** 



Household Appliances Tester



# SURGE TESTERS UP TO 60KV



8 Tests in 1 machine



Up to 24Kv



Up to 60 Kv



# Test islands with automation.



Small Motors in A.C and D.C. Tester



**Alternator Tester** 



Test islands with automation



Car starter motor tester



Fully automatic solenoid valves tester







## EV motors and Transmissions





## EV motors and Transmissions