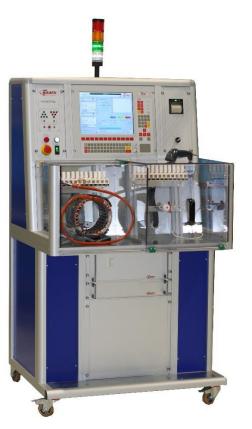

### **STATOR TESTERS**

With Rotating Table

With double work station

Double work station test bench Compact version