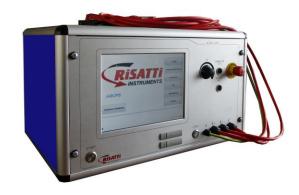

testing headquarters system **60KV Surge** mechanical suitable for Test components growth ambitions





## **Application Fields**

- Electric Motors and its Components
- Transformers
- Electrical Products and Illumination
- Automotive and Electric Vehicles
- Electrical Components
- Repair and Assistance
- Laboratory
- High Voltage Surge Test (Up to 60Kv)
- Railway
- Mechanical Tests



### **STATOR TESTERS**



With Rotating Table



With double work station



Double work station test bench Compact version



#### **ROTOR DIE CASTING TEST**



With automatic loading and unloading



For small rotors



For medium-sized rotors



### **FINAL TESTS**



Safety tester



Small motor devices Tester



**Universal Motor Tester** 



Household Appliances Tester



# SURGE TESTERS UP TO 60KV



8 Tests in 1 machine



Up to 24Kv



Up to 60 Kv



# Test islands with automation.



Small Motors in A.C and D.C. Tester



**Alternator Tester** 



Test islands with automation



Car starter motor tester



Fully automatic solenoid valves tester







## EV motors and Transmissions





## EV motors and Transmissions