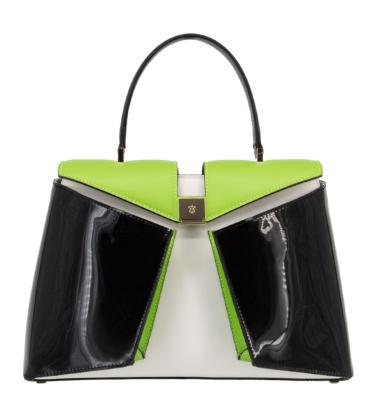

The bags in the "BonBon" collection are full of references to the sweet world of candy. Bright colours, translucent surfaces, soft lines and strong contrasts create reminiscences of candy shop counters, funfairs, candyfloss and lollipops, as well as all that kaleidoscopic aesthetic imagery of the first decade of the 2000s, characterised by fluorescent tones, translucent materials and boldly geometric shapes.