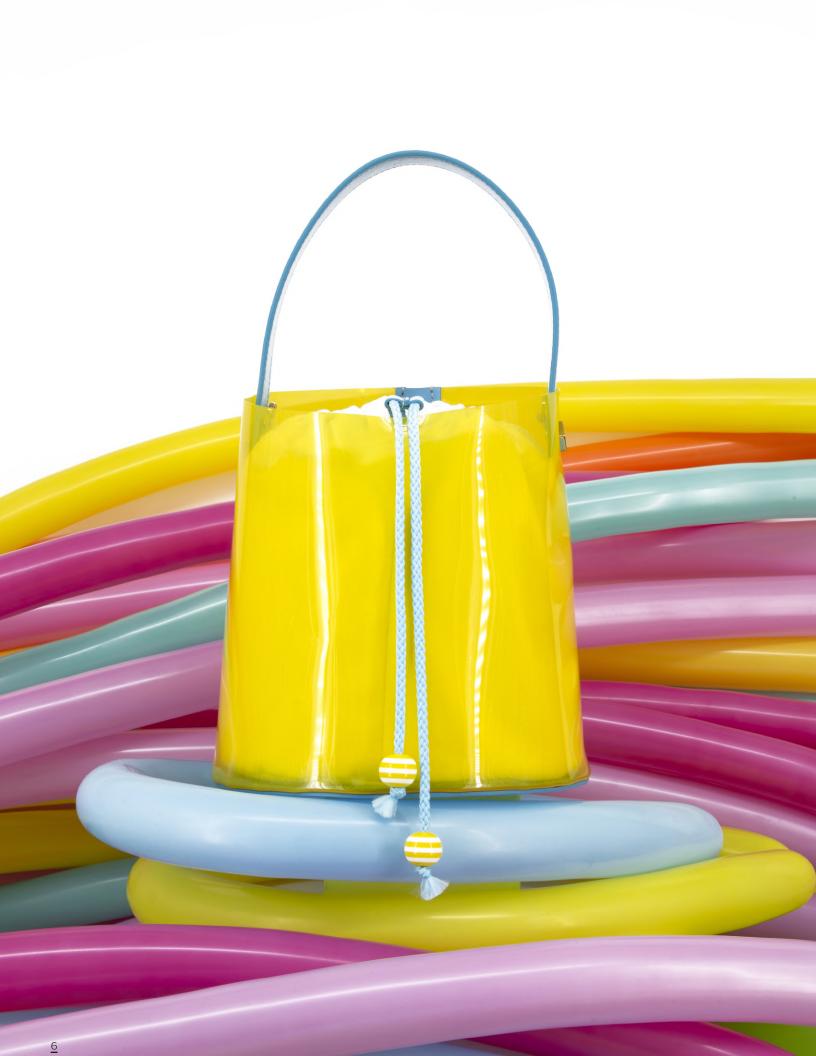

The bags in the "BonBon" collection are full of references to the sweet world of candy. Bright colours, translucent surfaces, soft lines and strong contrasts create reminiscences of candy shop counters, funfairs, candyfloss and lollipops, as well as all that kaleidoscopic aesthetic imagery of the first decade of the 2000s, characterised by fluorescent tones, translucent materials and boldly geometric shapes.