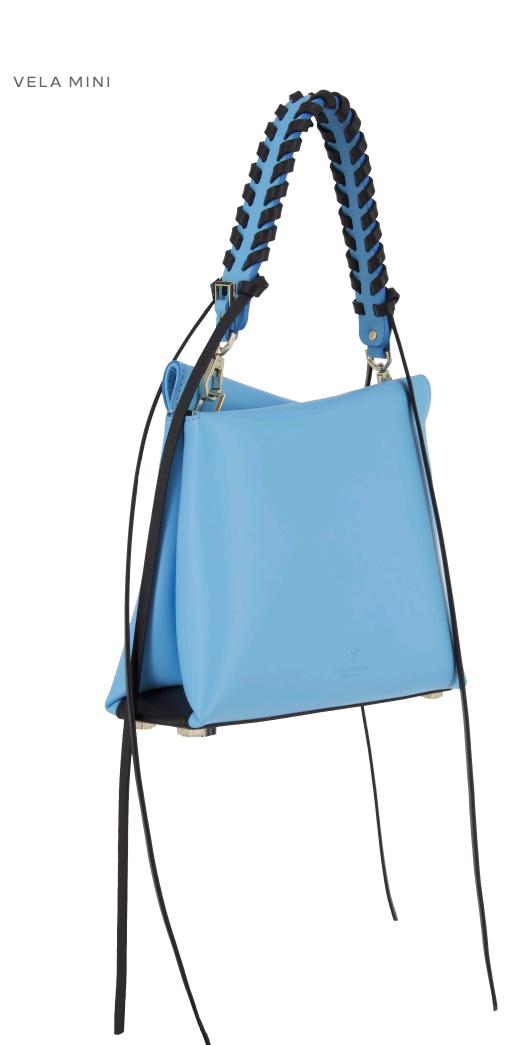

TWIST PVC

VELA COLLAGE

<u>15</u>

LIZ FLAP MINI STRIPES

хохо

TWIST POCKET

LIZ FLAP MINI PVC

LIZ FLAP PVC