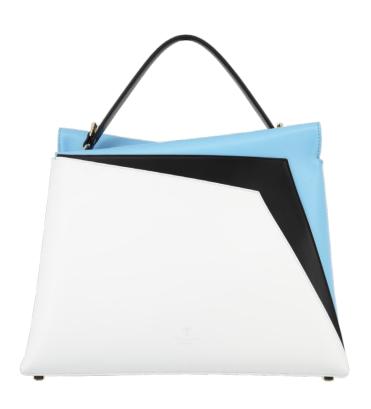

The bags in the "BonBon" collection are full of references to the sweet world of candy. Bright colours, translucent surfaces, soft lines and strong contrasts create reminiscences of candy shop counters, funfairs, candyfloss and lollipops, as well as all that kaleidoscopic aesthetic imagery of the first decade of the 2000s, characterised by fluorescent tones, translucent materials and boldly geometric shapes.