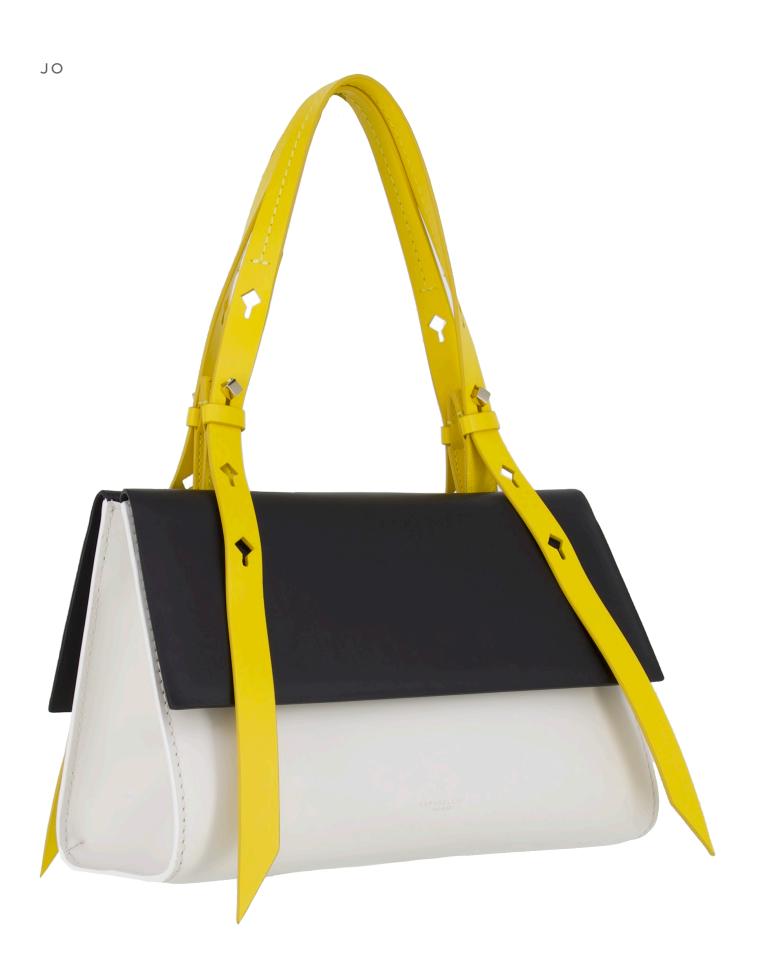

#### The Sweetess Thing

Thanks to its playful temperament, the "BonBon" collection wants to suggest sweet suggestions, reminding us that after hard times we need to find some tenderness and happiness in life.

The bags in the "BonBon" collection are full of references to the sweet world of candy. Bright colours, translucent surfaces, soft lines and strong contrasts create reminiscences of candy shop counters, funfairs, candyfloss and lollipops, as well as all that kaleidoscopic aesthetic imagery of the first decade of the 2000s, characterised by fluorescent tones, translucent materials and boldly geometric shapes.