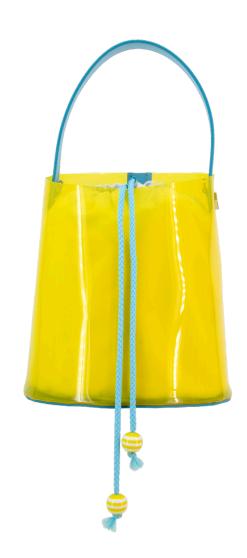

#### The Sweetess Thing

Thanks to its playful temperament, the "BonBon" collection wants to suggest sweet suggestions, reminding us that after hard times we need to find some tenderness and happiness in life.

The bags in the "BonBon" collection are full of references to the sweet world of candy. Bright colours, translucent surfaces, soft lines and strong contrasts create reminiscences of candy shop counters, funfairs, candyfloss and lollipops, as well as all that kaleidoscopic aesthetic imagery of the first decade of the 2000s, characterised by fluorescent tones, translucent materials and boldly geometric shapes.