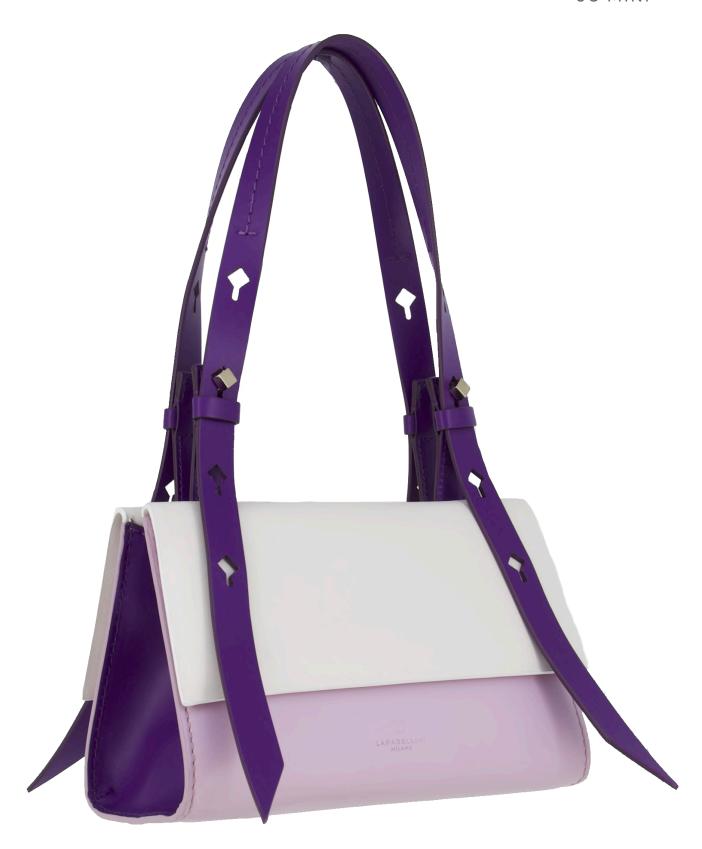

ggest sweet suggestions, reminding us that after hard times we need to find some tenderness and happiness in life.

The bags in the "BonBon" collection are full of references to the sweet world of candy. Bright colours, translucent surfaces, soft lines and strong contrasts create reminiscences of candy shop counters, funfairs, candyfloss and lollipops, as well as all that kaleidoscopic aesthetic imagery of the first decade of the 2000s, characterised by fluorescent tones, translucent materials and boldly geometric shapes.







TWIST PVC







VELA COLLAGE















<u>15</u>



LIZ FLAP MINI STRIPES

















хохо







TWIST POCKET













LIZ FLAP MINI PVC







LIZ FLAP PVC

























LIZ TOTE SPORTY PVC







LIZ TWIN













LIZ TWIN