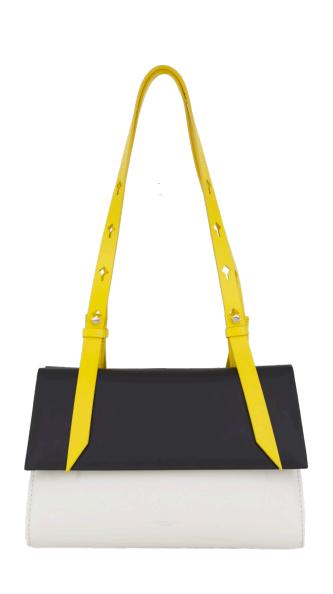

#### The Sweetess Thing

Thanks to its playful temperament, the "BonBon" collection wants to suggest sweet suggestions, reminding us that after hard times we need to find some tenderness and happiness in life.

The bags in the "BonBon" collection are full of references to the sweet world of candy. Bright colours, translucent surfaces, soft lines and strong contrasts create reminiscences of candy shop counters, funfairs, candyfloss and lollipops, as well as all that kaleidoscopic aesthetic imagery of the first decade of the 2000s, characterised by fluorescent tones, translucent materials and boldly geometric shapes.