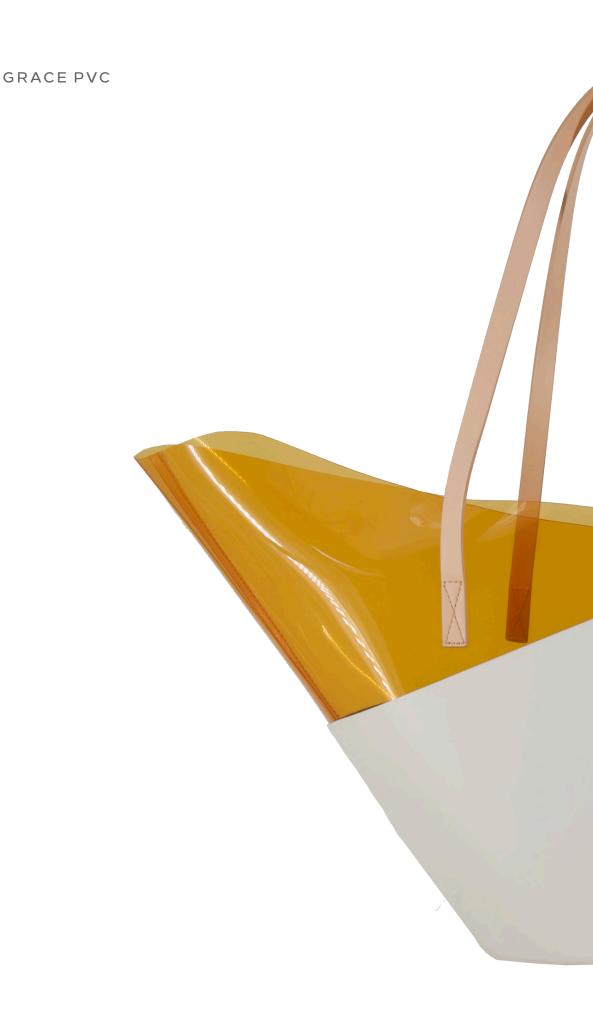

The bags in the "BonBon" collection are full of references to the sweet world of candy. Bright colours, translucent surfaces, soft lines and strong contrasts create reminiscences of candy shop counters, funfairs, candyfloss and lollipops, as well as all that kaleidoscopic aesthetic imagery of the first decade of the 2000s, characterised by fluorescent tones, translucent materials and boldly geometric shapes.