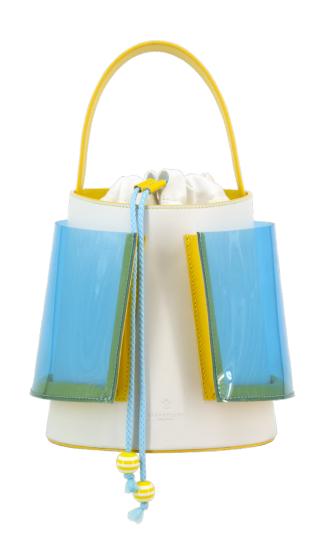

#### The Sweetess Thing

Thanks to its playful temperament, the "BonBon" collection wants to suggest sweet suggestions, reminding us that after hard times we need to find some tenderness and happiness in life.

The bags in the "BonBon" collection are full of references to the sweet world of candy. Bright colours, translucent surfaces, soft lines and strong contrasts create reminiscences of candy shop counters, funfairs, candyfloss and lollipops, as well as all that kaleidoscopic aesthetic imagery of the first decade of the 2000s, characterised by fluorescent tones, translucent materials and boldly geometric shapes.