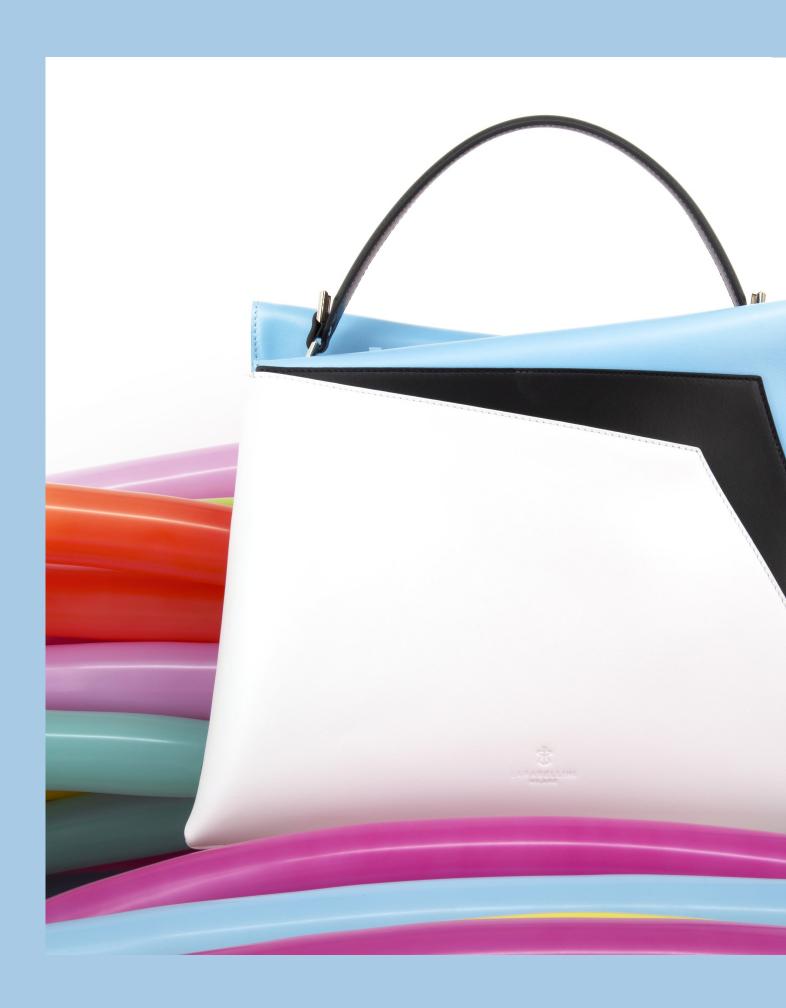

The bags in the "BonBon" collection are full of references to the sweet world of candy. Bright colours, translucent surfaces, soft lines and strong contrasts create reminiscences of candy shop counters, funfairs, candyfloss and lollipops, as well as all that kaleidoscopic aesthetic imagery of the first decade of the 2000s, characterised by fluorescent tones, translucent materials and boldly geometric shapes.