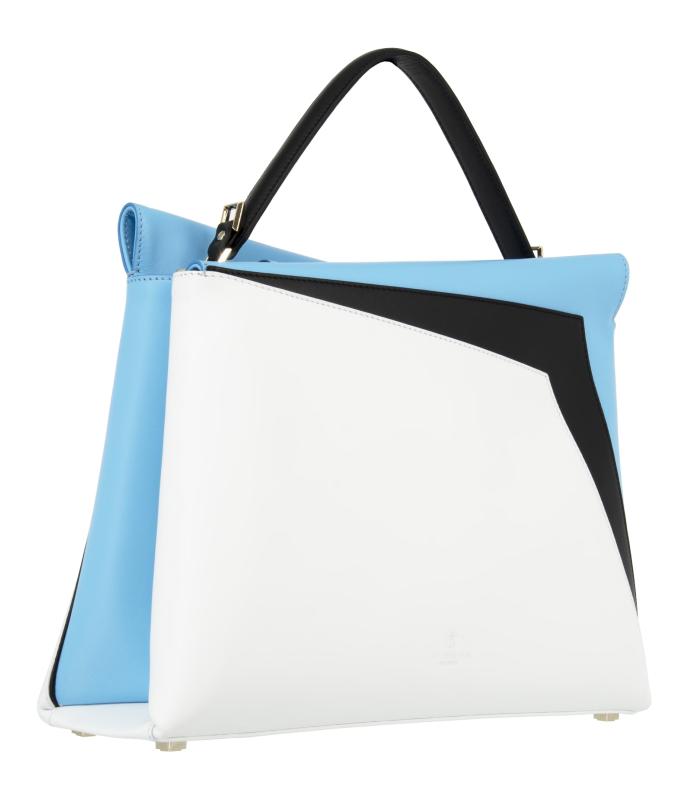

The bags in the "BonBon" collection are full of references to the sweet world of candy. Bright colours, translucent surfaces, soft lines and strong contrasts create reminiscences of candy shop counters, funfairs, candyfloss and lollipops, as well as all that kaleidoscopic aesthetic imagery of the first decade of the 2000s, characterised by fluorescent tones, translucent materials and boldly geometric shapes.