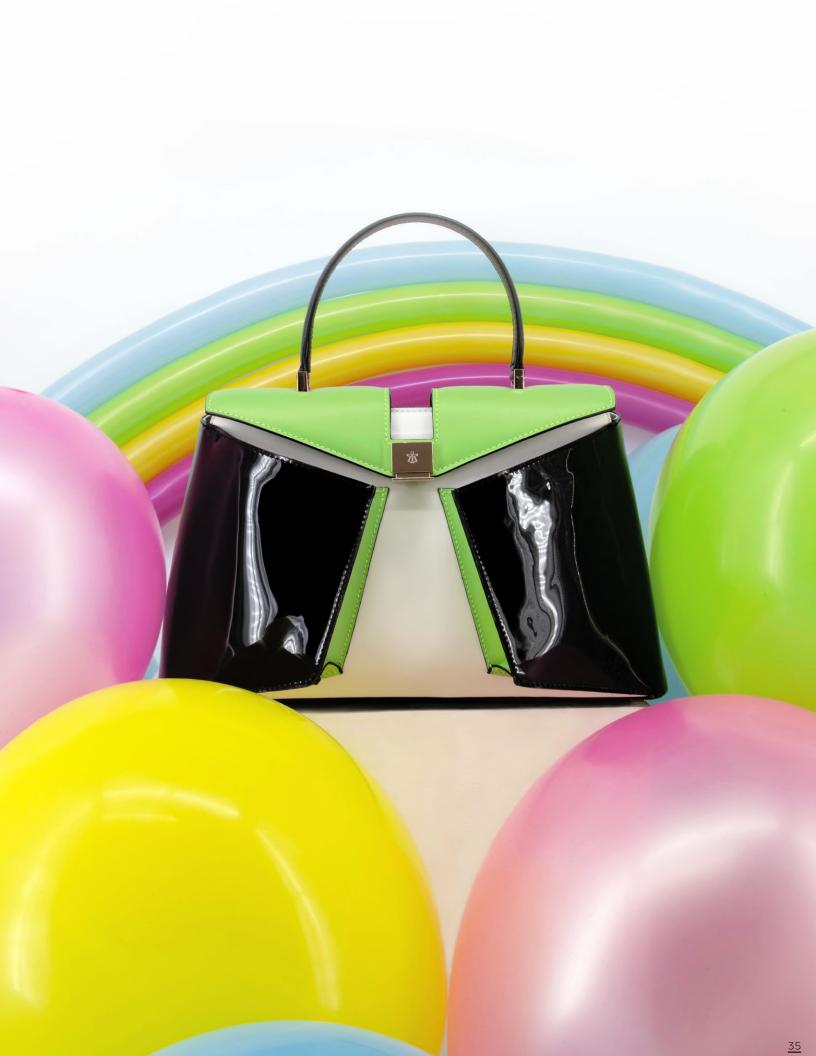

#### The Sweetess Thing

Thanks to its playful temperament, the "BonBon" collection wants to suggest sweet suggestions, reminding us that after hard times we need to find some tenderness and happiness in life.

The bags in the "BonBon" collection are full of references to the sweet world of candy. Bright colours, translucent surfaces, soft lines and strong contrasts create reminiscences of candy shop counters, funfairs, candyfloss and lollipops, as well as all that kaleidoscopic aesthetic imagery of the first decade of the 2000s, characterised by fluorescent tones, translucent materials and boldly geometric shapes.