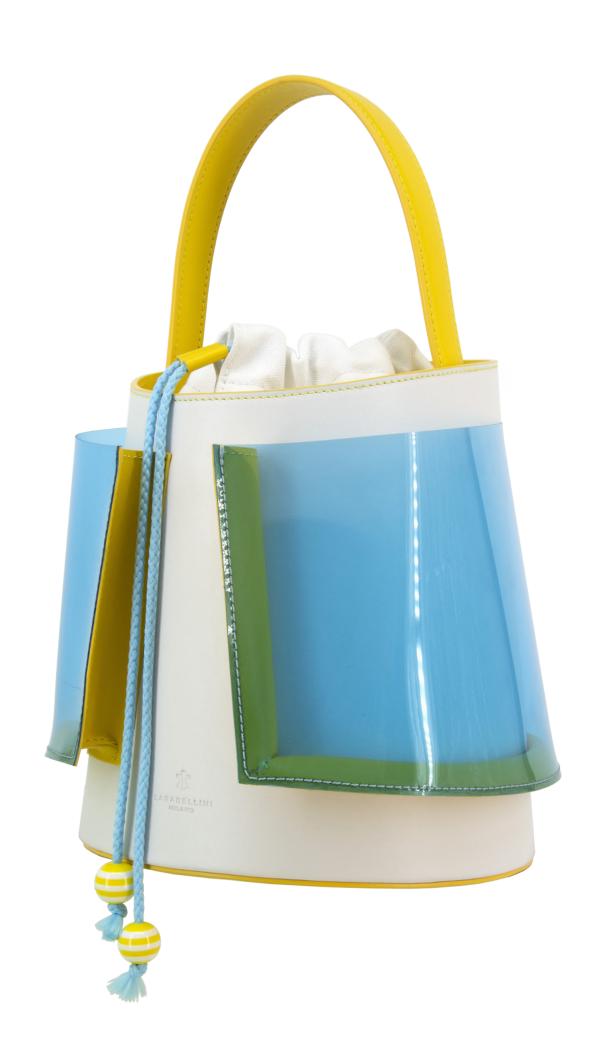

#### The Sweetess Thing

Thanks to its playful temperament, the "BonBon" collection wants to suggest sweet suggestions, reminding us that after hard times we need to find some tenderness and happiness in life.

The bags in the "BonBon" collection are full of references to the sweet world of candy. Bright colours, translucent surfaces, soft lines and strong contrasts create reminiscences of candy shop counters, funfairs, candyfloss and lollipops, as well as all that kaleidoscopic aesthetic imagery of the first decade of the 2000s, characterised by fluorescent tones, translucent materials and boldly geometric shapes.