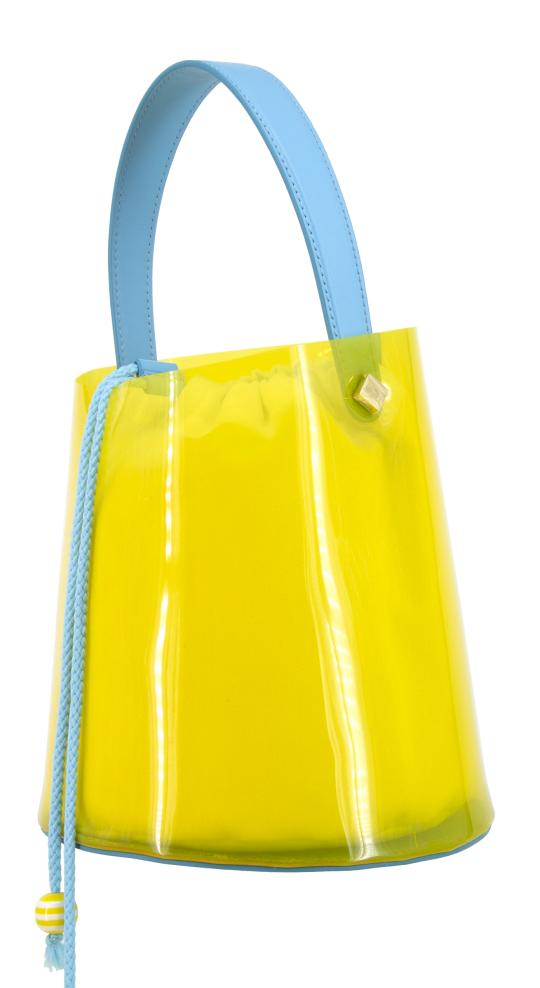

#### The Sweetess Thing

Thanks to its playful temperament, the "BonBon" collection wants to suggest sweet suggestions, reminding us that after hard times we need to find some tenderness and happiness in life.

The bags in the "BonBon" collection are full of references to the sweet world of candy. Bright colours, translucent surfaces, soft lines and strong contrasts create reminiscences of candy shop counters, funfairs, candyfloss and lollipops, as well as all that kaleidoscopic aesthetic imagery of the first decade of the 2000s, characterised by fluorescent tones, translucent materials and boldly geometric shapes.