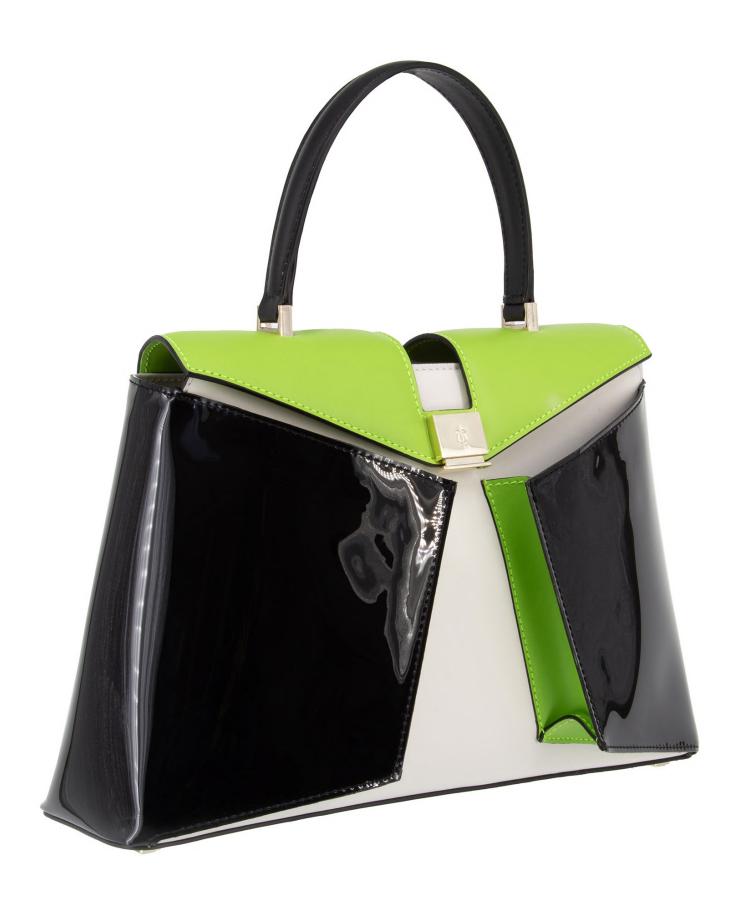

The bags in the "BonBon" collection are full of references to the sweet world of candy. Bright colours, translucent surfaces, soft lines and strong contrasts create reminiscences of candy shop counters, funfairs, candyfloss and lollipops, as well as all that kaleidoscopic aesthetic imagery of the first decade of the 2000s, characterised by fluorescent tones, translucent materials and boldly geometric shapes.