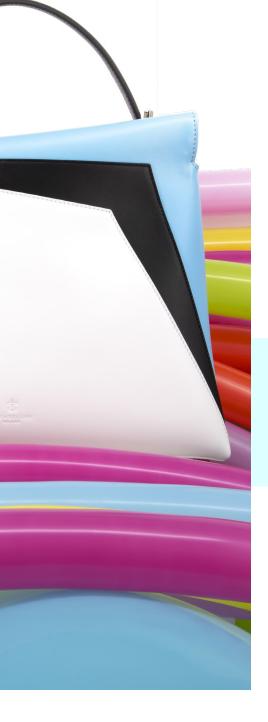

The bags in the "BonBon" collection are full of references to the sweet world of candy. Bright colours, translucent surfaces, soft lines and strong contrasts create reminiscences of candy shop counters, funfairs, candyfloss and lollipops, as well as all that kaleidoscopic aesthetic imagery of the first decade of the 2000s, characterised by fluorescent tones, translucent materials and boldly geometric shapes.