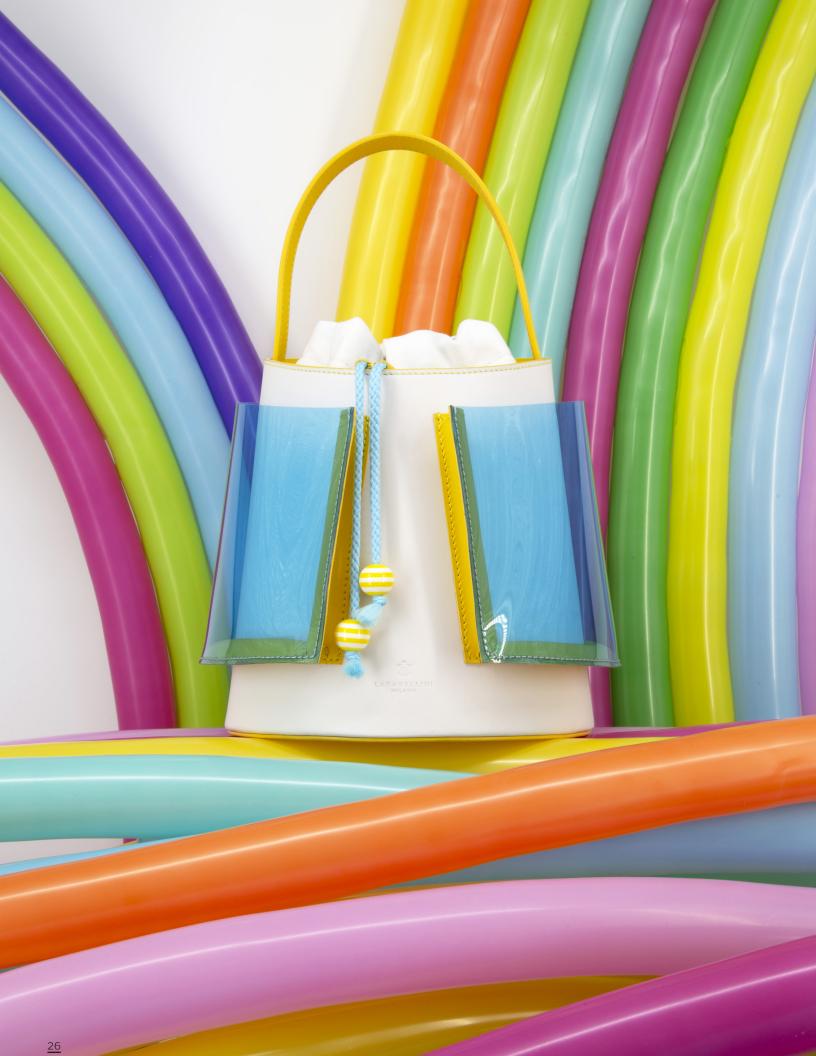

#### The Sweetess Thing

Thanks to its playful temperament, the "BonBon" collection wants to suggest sweet suggestions, reminding us that after hard times we need to find some tenderness and happiness in life.

The bags in the "BonBon" collection are full of references to the sweet world of candy. Bright colours, translucent surfaces, soft lines and strong contrasts create reminiscences of candy shop counters, funfairs, candyfloss and lollipops, as well as all that kaleidoscopic aesthetic imagery of the first decade of the 2000s, characterised by fluorescent tones, translucent materials and boldly geometric shapes.