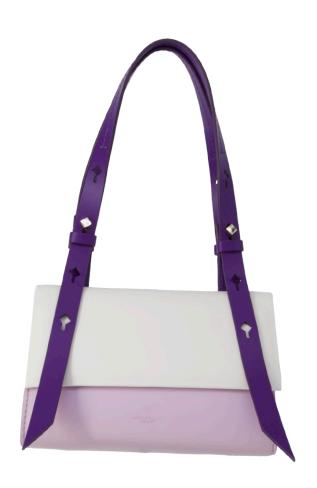

suggest sweet suggestions, reminding us that after hard times we need to find some tenderness and happiness in life.

The bags in the "BonBon" collection are full of references to the sweet world of candy. Bright colours, translucent surfaces, soft lines and strong contrasts create reminiscences of candy shop counters, funfairs, candyfloss and lollipops, as well as all that kaleidoscopic aesthetic imagery of the first decade of the 2000s, characterised by fluorescent tones, translucent materials and boldly geometric shapes.







TWIST PVC







VELA COLLAGE















<u>15</u>



LIZ FLAP MINI STRIPES

















хохо







TWIST POCKET













LIZ FLAP MINI PVC







LIZ FLAP PVC

























LIZ TOTE SPORTY PVC







LIZ TWIN













LIZ TWIN