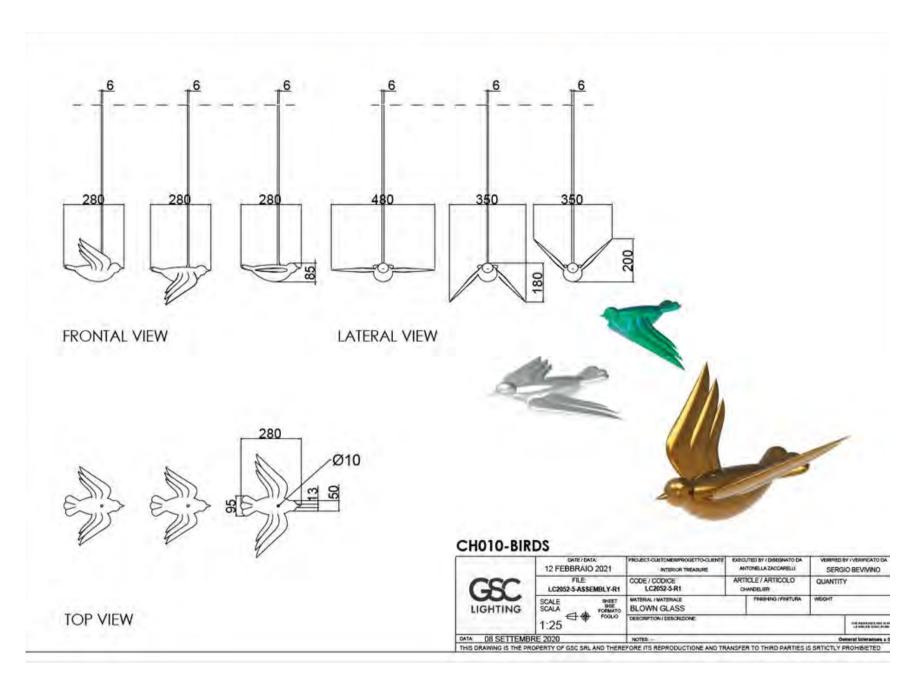

#### CH010-ASSEMBLY

| GSC<br>LIGHTING         | 12 FEBBRAIO 2021                | PROJECT-CUSTOMERIPROGETTO-CLIENTE<br>INTERIOR TREASURE | ANTONELLA ZACCARELLI             | ero,                                 | O BEVIVINO            |
|-------------------------|---------------------------------|--------------------------------------------------------|----------------------------------|--------------------------------------|-----------------------|
|                         | FILE:<br>LC2052-5-ASSEMBLY-R1   | CODE / CODICE<br>LC2052-5-R1                           | ARTICLE / ARTICOLO<br>CHANDELIER | QUANTITY                             |                       |
|                         | SCALE SHEET SISE FORMATO FOGLIO | MATERIAL/MATERIALE<br>BLOWN GLASS                      | FINISHING / FINITU               | FINISHING / FINTURA WEIGHT<br>216 KG |                       |
|                         |                                 | DESCRIPTION / DESCRIZIONE                              | - "                              |                                      | THE MEASURES ARE THAN |
| DATA: 08 SETTEMBRE 2020 |                                 | NOTES;                                                 |                                  |                                      | neral tolerances ± 0. |