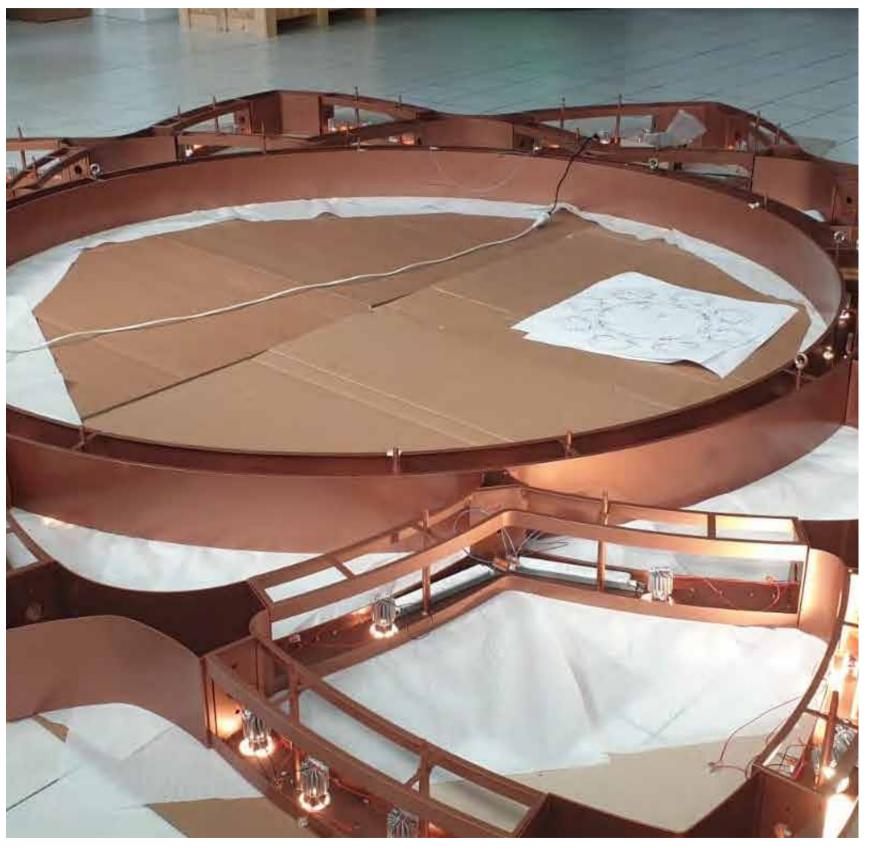

|                       |
|                         | SCALE SHEET SISE FORMATO FOGLIO | MATERIAL/MATERIALE<br>BLOWN GLASS                      | FINISHING / FINITU               | FINISHING / FINTURA WEIGHT<br>216 KG |                       |
|                         |                                 | DESCRIPTION / DESCRIZIONE                              | - "                              |                                      | THE MEASURES ARE THAN |
| DATA: 08 SETTEMBRE 2020 |                                 | NOTES;                                                 |                                  |                                      | neral tolerances ± 0. |



### **Drawing Process**



### From drawings to production







## Assembly Process







### Assembly Process















### QATAR

AN ITEM BY GSC LIGHTING BRAND AS
MANAGING AND FACTORY
Villa K - Qatar



### QATAR

AN ITEM BY GSC HOTEL LIGHTING
BRANDAS AS MANAGING AND FACTORY
Villa W 10 - Doha, Qatar



### DOHA

ITEMS BY GSC HOTEL LIGHTING
BRANDAS AS MANAGING AND FACTORY
Al Najada Hotel



### QATAR

AN ITEM BY GSC HOTEL LIGHTING
BRANDAS AS MANAGING AND FACTORY
AWR