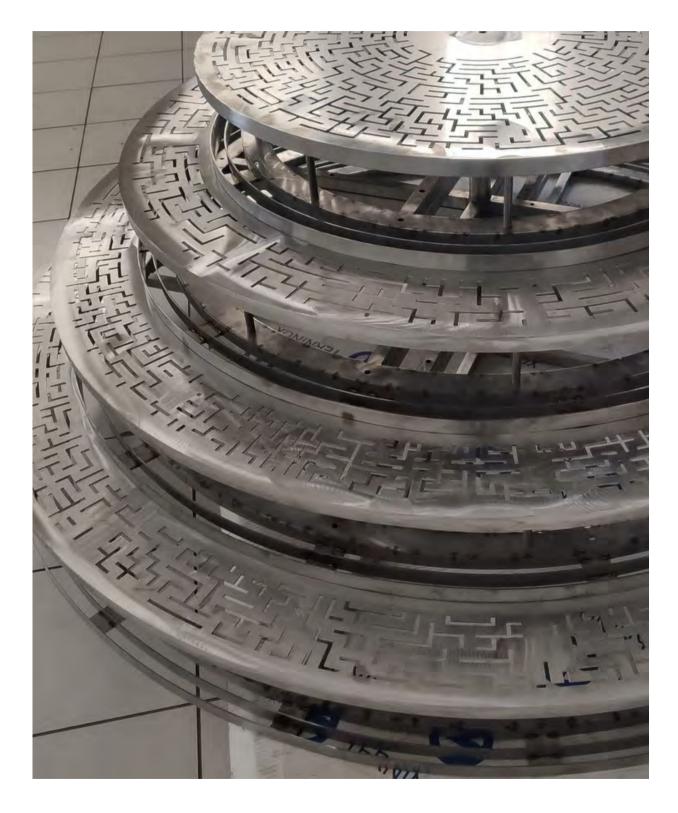

|                       |
|                         | SCALE SHEET SISE FORMATO FOGLIO | MATERIAL/MATERIALE<br>BLOWN GLASS                      | FINISHING / FINITU               | FINISHING / FINTURA WEIGHT<br>216 KG |                       |
|                         |                                 | DESCRIPTION / DESCRIZIONE                              | - "                              |                                      | THE MEASURES ARE THAN |
| DATA: 08 SETTEMBRE 2020 |                                 | NOTES;                                                 |                                  |                                      | neral tolerances ± 0. |



### **Drawing Process**



### From drawings to production







## Assembly Process







### Assembly Process















### QATAR

AN ITEM BY GSC LIGHTING BRAND AS
MANAGING AND FACTORY
Villa K - Qatar



### QATAR

AN ITEM BY GSC HOTEL LIGHTING
BRANDAS AS MANAGING AND FACTORY
Villa W 10 - Doha, Qatar



### DOHA

ITEMS BY GSC HOTEL LIGHTING
BRANDAS AS MANAGING AND FACTORY
Al Najada Hotel



### QATAR

AN ITEM BY GSC HOTEL LIGHTING
BRANDAS AS MANAGING AND FACTORY
AWR