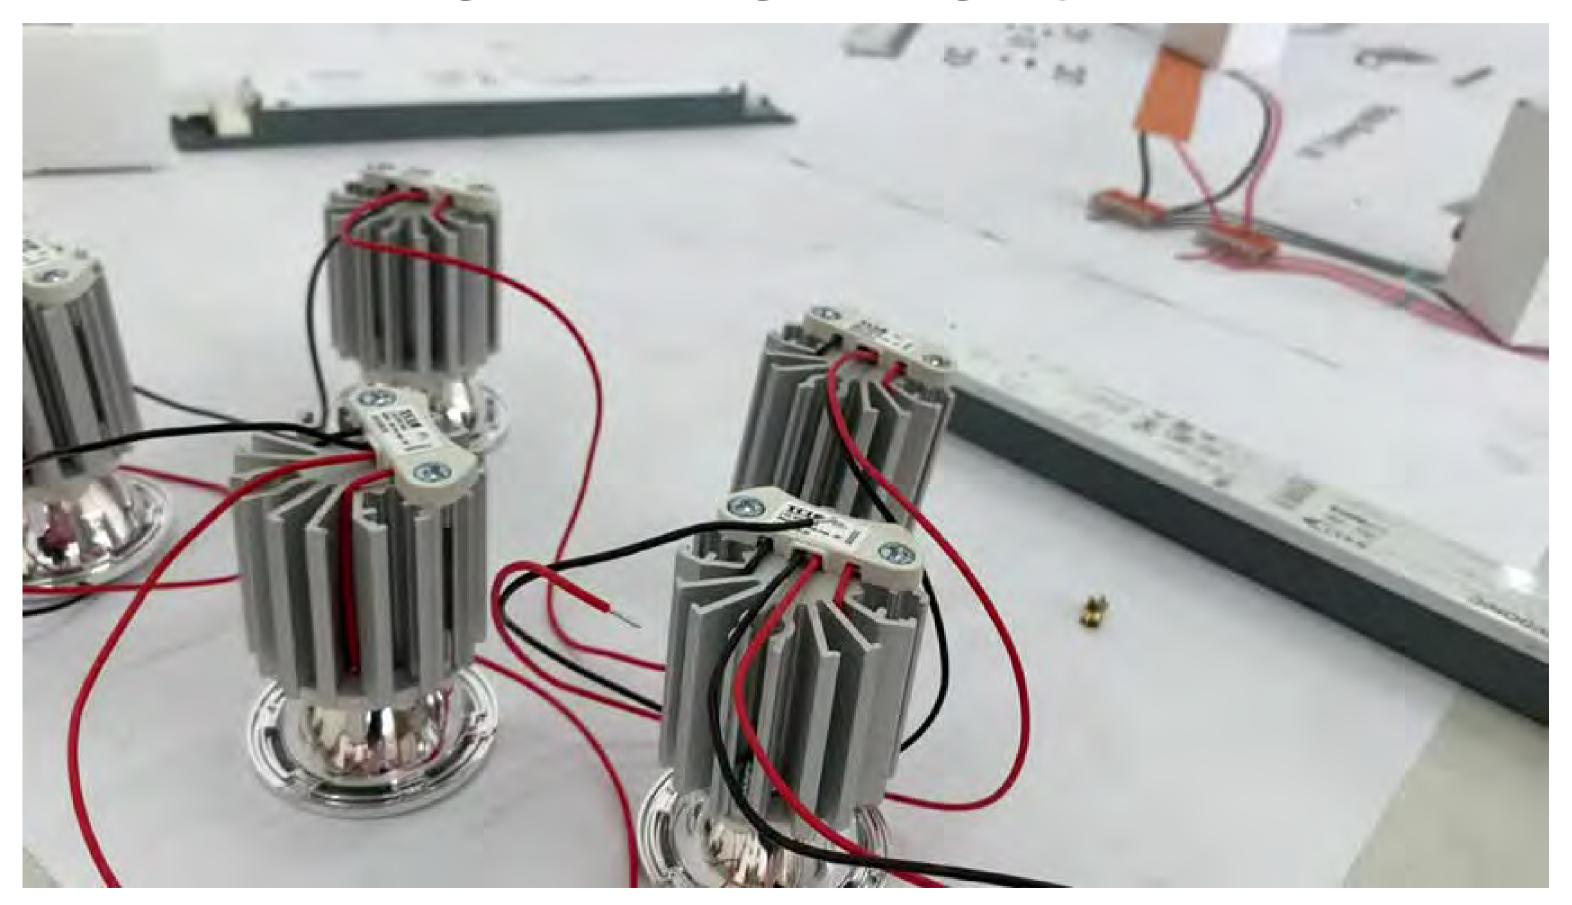

# Kind of lighting sources and electronic drivers

- Cob (ChipOnBoard) Led
- Led Module
- Dynamic Led Module
- Silicon led strips
- Extra thin led bands
- Optical fibers
- Scr Electronic Driver
- Triac Electronic Driver
- Driver for Dali
- Multiple Driver systems

## Assembly Process

### Assembly Process