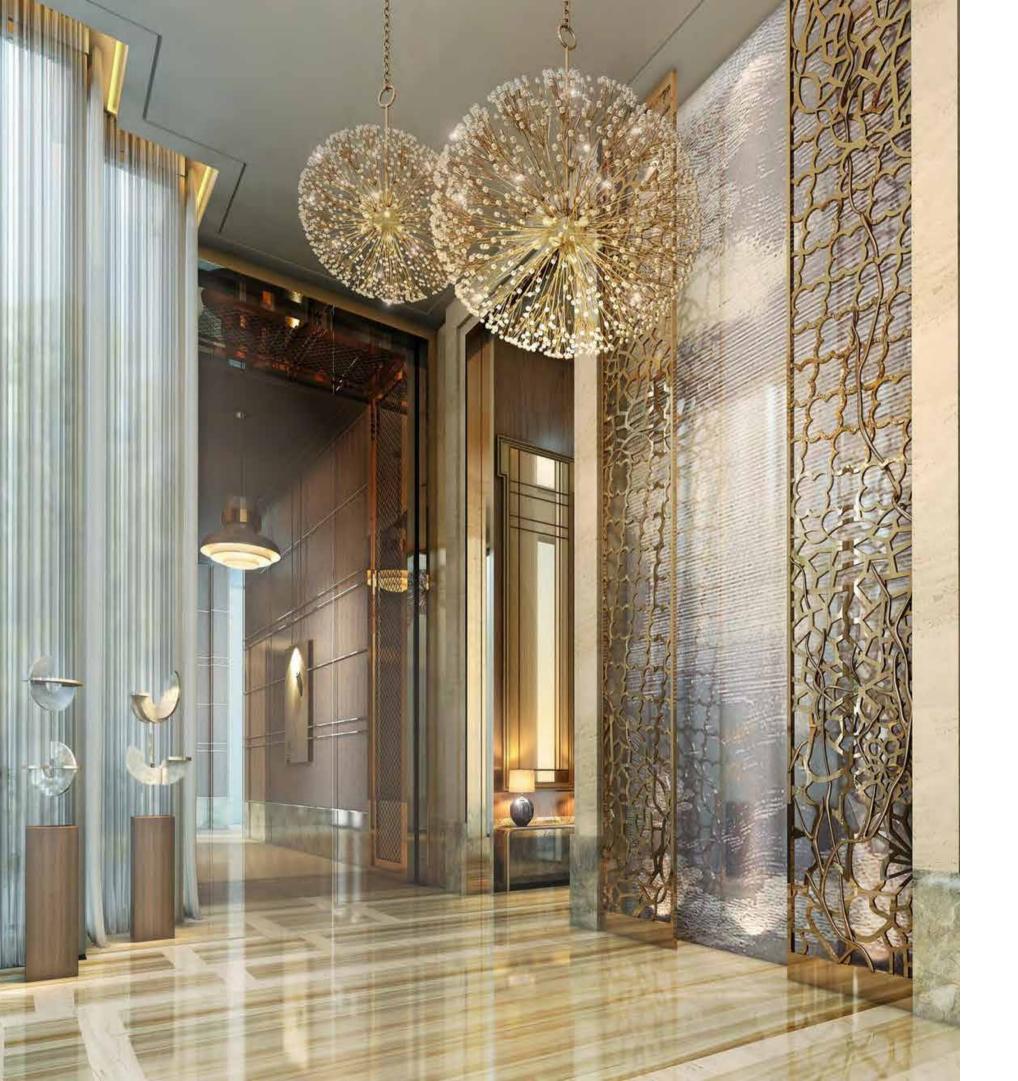

# Metals

### Metals

Polished Copper

Copper

Anodic Bronze

Brushed Gold

Polished Gold

Satin Brass

Black Opal Metal Gloss

Polished Brass

Brushed Brass