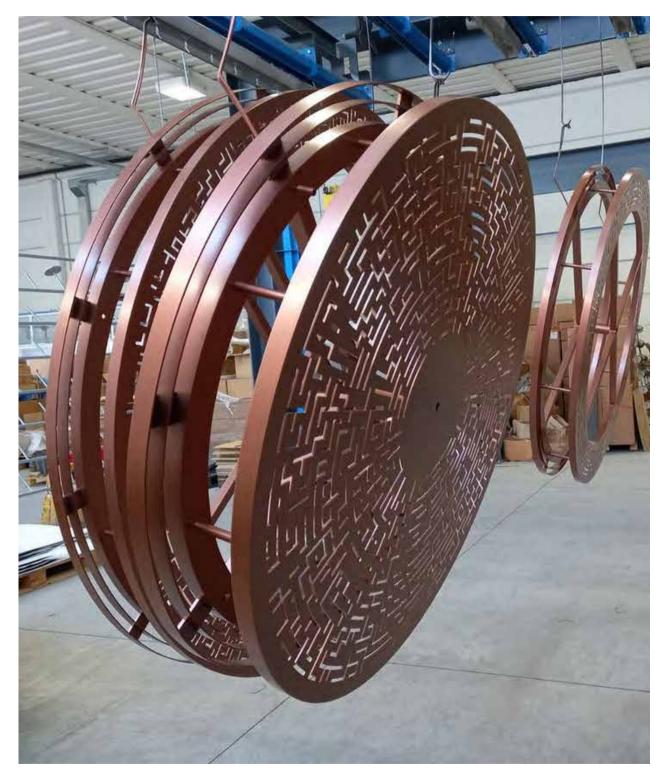

TITY                             |                       |
|                         | SCALE SHEET SISE FORMATO FOGLIO | MATERIAL/MATERIALE<br>BLOWN GLASS                      | FINISHING / FINITU               | FINISHING / FINTURA WEIGHT<br>216 KG |                       |
|                         |                                 | DESCRIPTION / DESCRIZIONE                              | - "                              |                                      | THE MEASURES ARE THAN |
| DATA: 08 SETTEMBRE 2020 |                                 | NOTES;                                                 |                                  |                                      | neral tolerances ± 0. |



### **Drawing Process**



### From drawings to production







## Assembly Process







### Assembly Process















### QATAR

AN ITEM BY GSC LIGHTING BRAND AS
MANAGING AND FACTORY
Villa K - Qatar



### QATAR

AN ITEM BY GSC HOTEL LIGHTING
BRANDAS AS MANAGING AND FACTORY
Villa W 10 - Doha, Qatar



### DOHA

ITEMS BY GSC HOTEL LIGHTING
BRANDAS AS MANAGING AND FACTORY
Al Najada Hotel



### QATAR

AN ITEM BY GSC HOTEL LIGHTING
BRANDAS AS MANAGING AND FACTORY
AWR