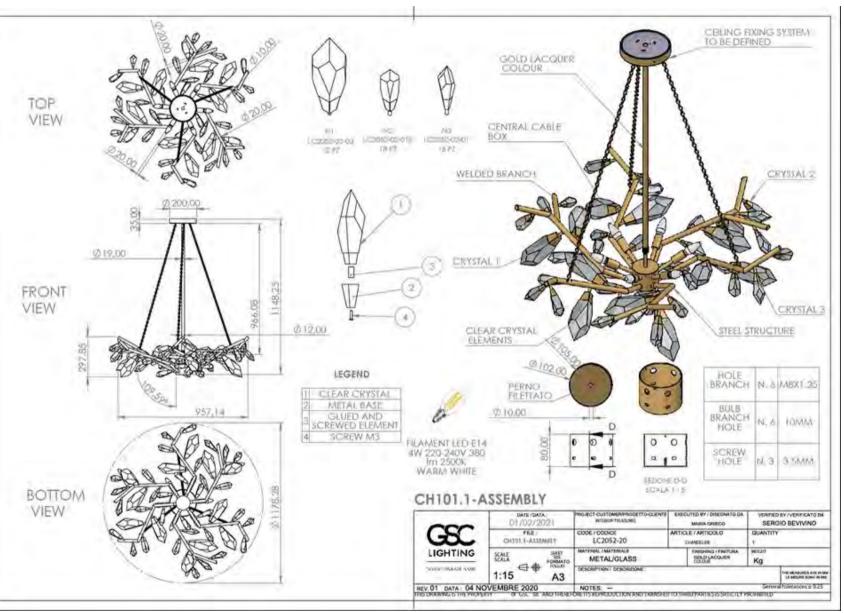

g



# Marbles

### Marbles











White Carrara Marble

Ducado Onyx

Calacatta Gold

Collemandina Red

New Marquina











Green Guatemala

Fossil Limestone

Lagos Blue

White Onyx Marble

Black Marble













# Metals

### Metals









Polished Copper

Copper

Anodic Bronze

Brushed Gold

Polished Gold







Satin Brass



Black Opal Metal Gloss



Polished Brass



Brushed Brass







# Woods

### Woods



Canaletto Walnut

Dark Oak

White Wood

# Kind of lighting sources and electronic drivers

- Cob (ChipOnBoard) Led
- Led Module
- Dynamic Led Module
- Silicon led strips
- Extra thin led bands
- Optical fibers
- Scr Electronic Driver
- Triac Electronic Driver
- Driver for Dali
- Multiple Driver systems



### Hi-responsive development





### **Drawing Process**





## **Drawing Process**







## From drawings to production







### **Drawing Process**



#### CH010-ASSEMBLY

| GSC<br>LIGHTING         | 12 FEBBRAIO 2021                | PROJECT-CUSTOMERIPROGETTO-CLIENTE<br>INTERIOR TREASURE | ANTONELLA ZACCARELLI             | ero,                                 | O BEVIVINO            |
|-------------------------|---------------------------------|--------------------------------------------------------|----------------------------------|--------------------------------------|-----------------------|
|                         | FILE:<br>LC2052-5-ASSEMBLY-R1   | CODE / CODICE<br>LC2052-5-R1                           | ARTICLE / ARTICOLO<br>CHANDELIER | QUANTITY                             |                       |
|                         | SCA