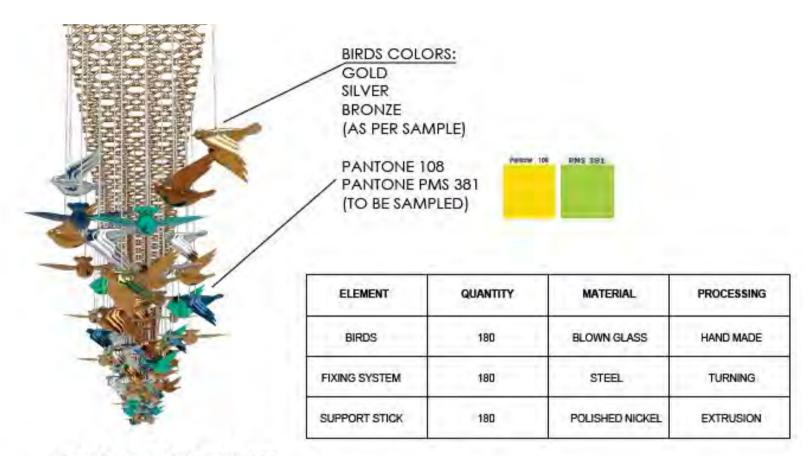

#### CH010-ASSEMBLY

| GSC<br>LIGHTING         | 12 FEBBRAIO 2021                | PROJECT-CUSTOMERIPROGETTO-CLIENTE<br>INTERIOR TREASURE | ANTONELLA ZACCARELLI             | ero,                                 | O BEVIVINO            |
|-------------------------|---------------------------------|--------------------------------------------------------|----------------------------------|--------------------------------------|-----------------------|
|                         | FILE:<br>LC2052-5-ASSEMBLY-R1   | CODE / CODICE<br>LC2052-5-R1                           | ARTICLE / ARTICOLO<br>CHANDELIER | QUANTITY                             |                       |
|                         | SCALE SHEET SISE FORMATO FOGLIO | MATERIAL/MATERIALE<br>BLOWN GLASS                      | FINISHING / FINITU               | FINISHING / FINTURA WEIGHT<br>216 KG |                       |
|                         |                                 | DESCRIPTION / DESCRIZIONE                              | - "                              |                                      | THE MEASURES ARE THAN |
| DATA: 08 SETTEMBRE 2020 |                                 | NOTES;                                                 |                                  |                                      | neral tolerances ± 0. |