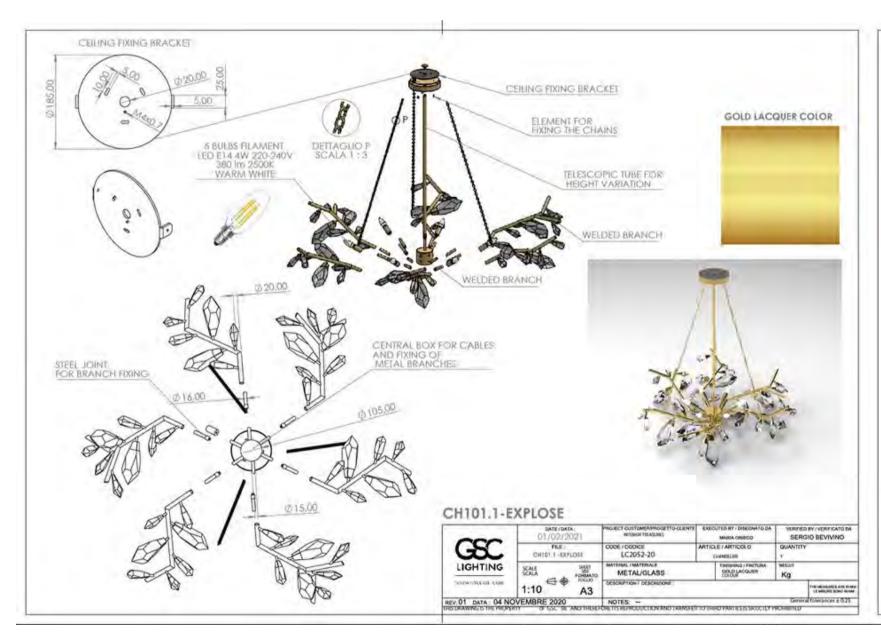

ing



# Marbles

### Marbles











White Carrara Marble

Ducado Onyx

Calacatta Gold

Collemandina Red

New Marquina











Green Guatemala

Fossil Limestone

Lagos Blue

White Onyx Marble

Black Marble













# Metals

### Metals









Polished Copper

Copper

Anodic Bronze

Brushed Gold

Polished Gold







Satin Brass



Black Opal Metal Gloss



Polished Brass



Brushed Brass







# Woods

### Woods



Canaletto Walnut

Dark Oak

White Wood

# Kind of lighting sources and electronic drivers

- Cob (ChipOnBoard) Led
- Led Module
- Dynamic Led Module
- Silicon led strips
- Extra thin led bands
- Optical fibers
- Scr Electronic Driver
- Triac Electronic Driver
- Driver for Dali
- Multiple Driver systems



### Hi-responsive development





### **Drawing Process**





## **Drawing Process**







## From drawings to production







### **Drawing Process**



#### CH010-ASSEMBLY

| GSC<br>LIGHTING         | 12 FEBBRAIO 2021                | PROJECT-CUSTOMERIPROGETTO-CLIENTE<br>INTERIOR TREASURE | ANTONELLA ZACCARELLI             | ero,                                 | O BEVIVINO            |
|-------------------------|---------------------------------|--------------------------------------------------------|----------------------------------|--------------------------------------|-----------------------|
|                         | FILE:<br>LC2052-5-ASSEMBLY-R1   | CODE / CODICE<br>LC2052-5-R1                           | ARTICLE / ARTICOLO<br>CHANDELIER | QUANTITY                             |                       |
|                         | S