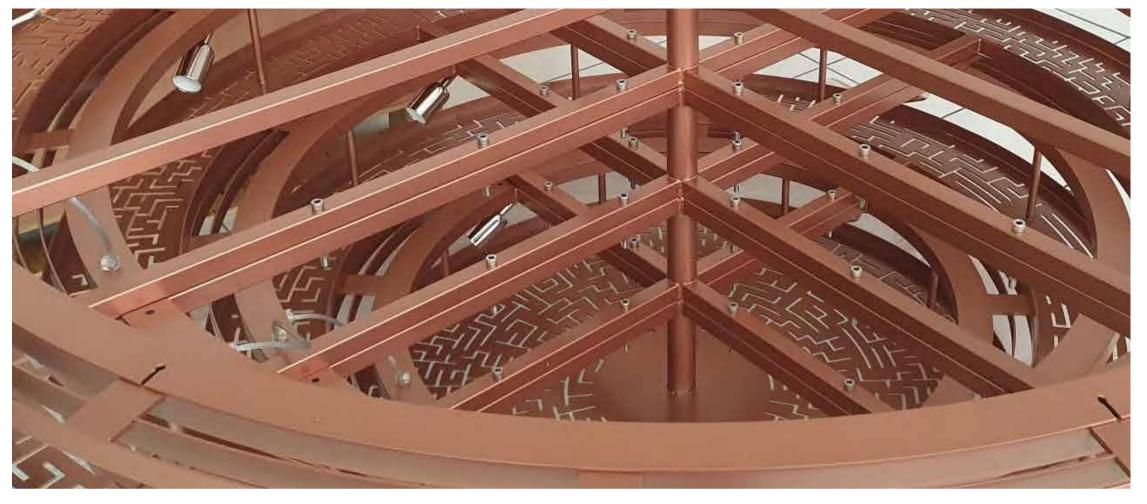

Micro-perforated metal mesh

# Workings and treatments in order to satisfy each design intent

- Flat and 3D printing of fabrics
- Metal Laser Cut texture
- 3D Metal & Plastic
- Cast and brass castings
- Thermoforming of plastic materials
- Powder and liquid painting including polished metal effect
- Shaping of metal rods also in 5x5 square version
- Galvanic of every shade
- Glazing
- Anodizing



# Marbles

### Marbles











White Carrara Marble

Ducado Onyx

Calacatta Gold

Collemandina Red

New Marquina











Green Guatemala

Fossil Limestone

Lagos Blue

White Onyx Marble

Black Marble













# Metals

### Metals









Polished Copper

Copper

Anodic Bronze

Brushed Gold

Polished Gold







Satin Brass



Black Opal Metal Gloss



Polished Brass



Brushed Brass







# Woods

### Woods



Canaletto Walnut

Dark Oak

White Wood

# Kind of lighting sources and electronic drivers

- Cob (ChipOnBoard) Led
- Led Module
- Dynamic Led Module
- Silicon led strips
- Extra thin led bands
- Optical fibers
- Scr Electronic Driver
- Triac Electronic Driver
- Driver for Dali
- Multiple Driver systems



### Hi-responsive development





### **Drawing Process**





## **Drawing Process**







## From drawings to production







### **Drawing Process**



#### CH010-ASSEMBLY

| GSC<br>LIGHTING         | 12 FEBBRAIO 2021                | PROJECT-CUSTOMERIPROGETTO-CLIENTE<br>INTERIOR TREASURE | ANTONELLA ZACCARELLI             | ero,                                 | O BEVIVINO            |
|-------------------------|---------------------------------|-------