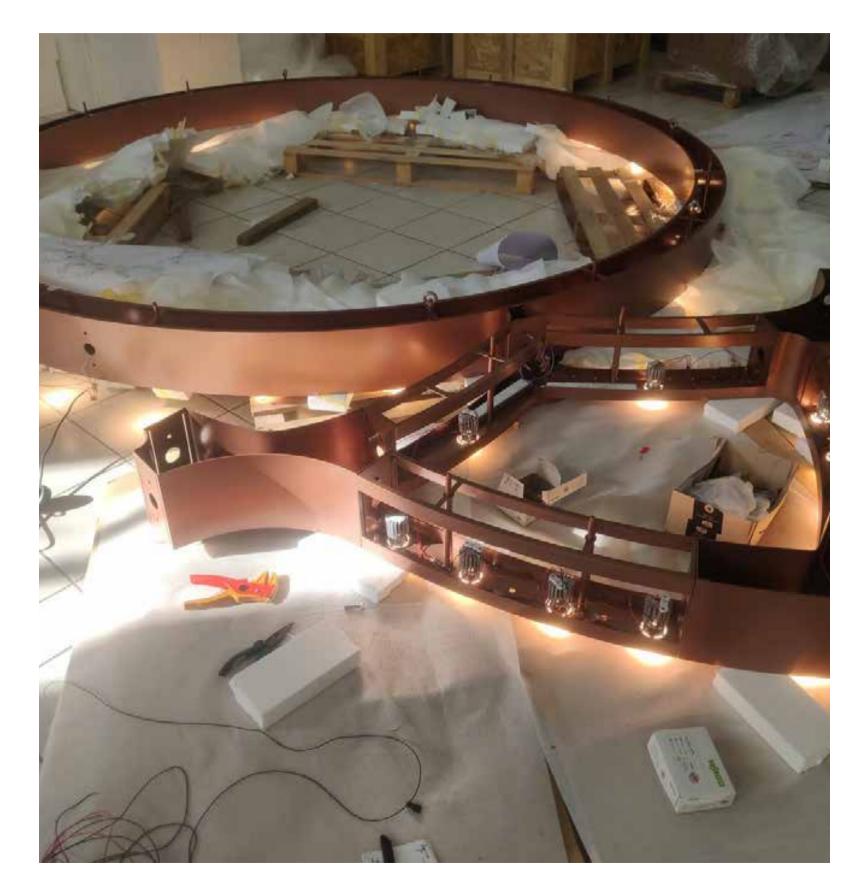

|                       |
|                         | SCALE SHEET SISE FORMATO FOGLIO | MATERIAL/MATERIALE<br>BLOWN GLASS                      | FINISHING / FINITU               | FINISHING / FINTURA WEIGHT<br>216 KG |                       |
|                         |                                 | DESCRIPTION / DESCRIZIONE                              | - "                              |                                      | THE MEASURES ARE THAN |
| DATA: 08 SETTEMBRE 2020 |                                 | NOTES;                                                 |                                  |                                      | neral tolerances ± 0. |



### **Drawing Process**



### From drawings to production







## Assembly Process







### Assembly Process















### QATAR

AN ITEM BY GSC LIGHTING BRAND AS
MANAGING AND FACTORY
Villa K - Qatar



### QATAR

AN ITEM BY GSC HOTEL LIGHTING
BRANDAS AS MANAGING AND FACTORY
Villa W 10 - Doha, Qatar



### DOHA

ITEMS BY GSC HOTEL LIGHTING
BRANDAS AS MANAGING AND FACTORY
Al Najada Hotel



### QATAR

AN ITEM BY GSC HOTEL LIGHTING
BRANDAS AS MANAGING AND FACTORY
AWR