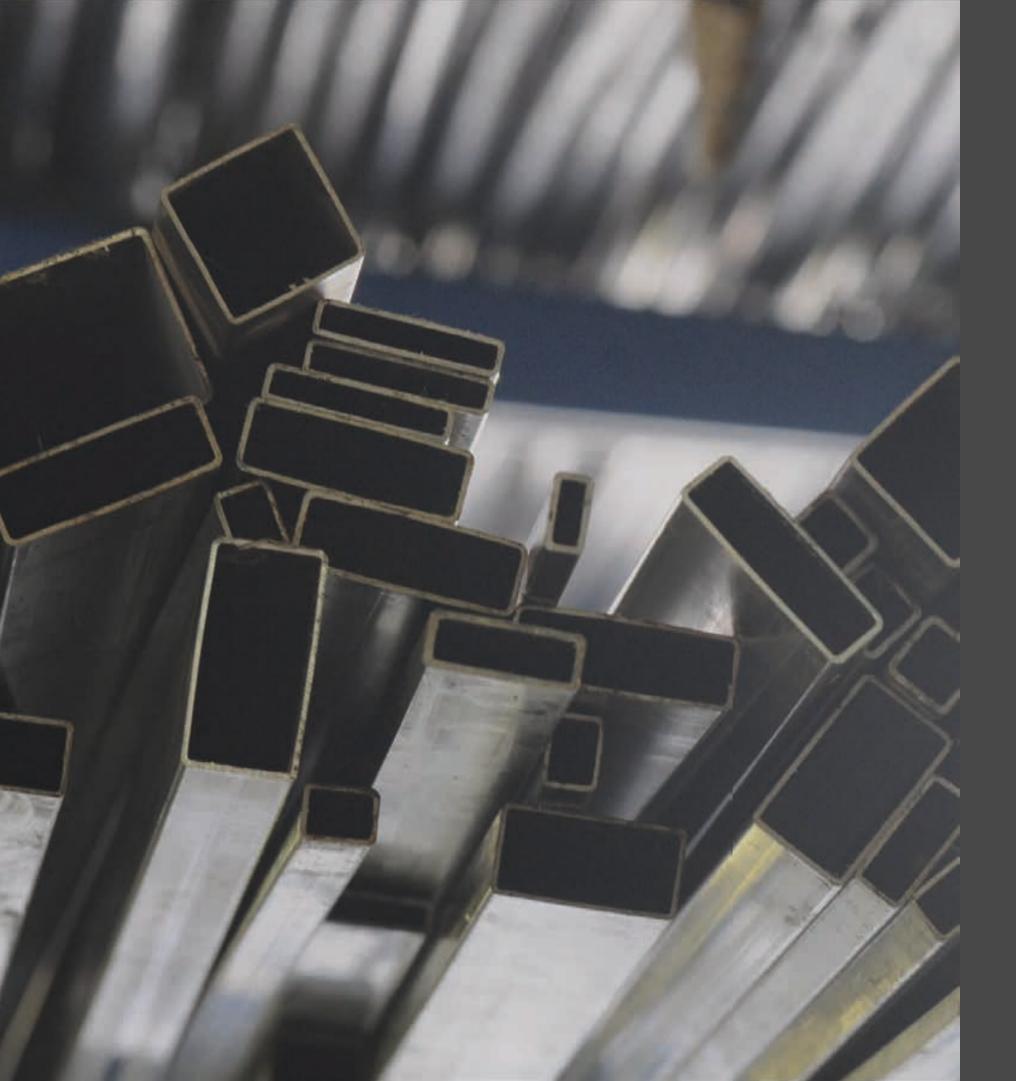

#### **Materials Offered**

- Brass, Stainless Steel, Aluminum
- Industrial Glass Sheet
- Hand Murano Blown-Glass
- Murano Blown-Glass with Mould
- K9 Glass
- Borosilicate
- Crystal
- Marble
- Wood
- Corean
- Resin
- Ceramic
- Methacrylate & PVC of every thickness
- Natural Fabrics with fire treatment
- Technical Fabrics with flame treatment
- Micro-perforated metal mesh

# Workings and treatments in order to satisfy each design intent

- Flat and 3D printing of fabrics
- Metal Laser Cut texture
- 3D Metal & Plastic
- Cast and brass castings
- Thermoforming of plastic materials
- Powder and liquid painting including polished metal effect
- Shaping of metal rods also in 5x5 square version
- Galvanic of every shade
- Glazing
- Anodizing