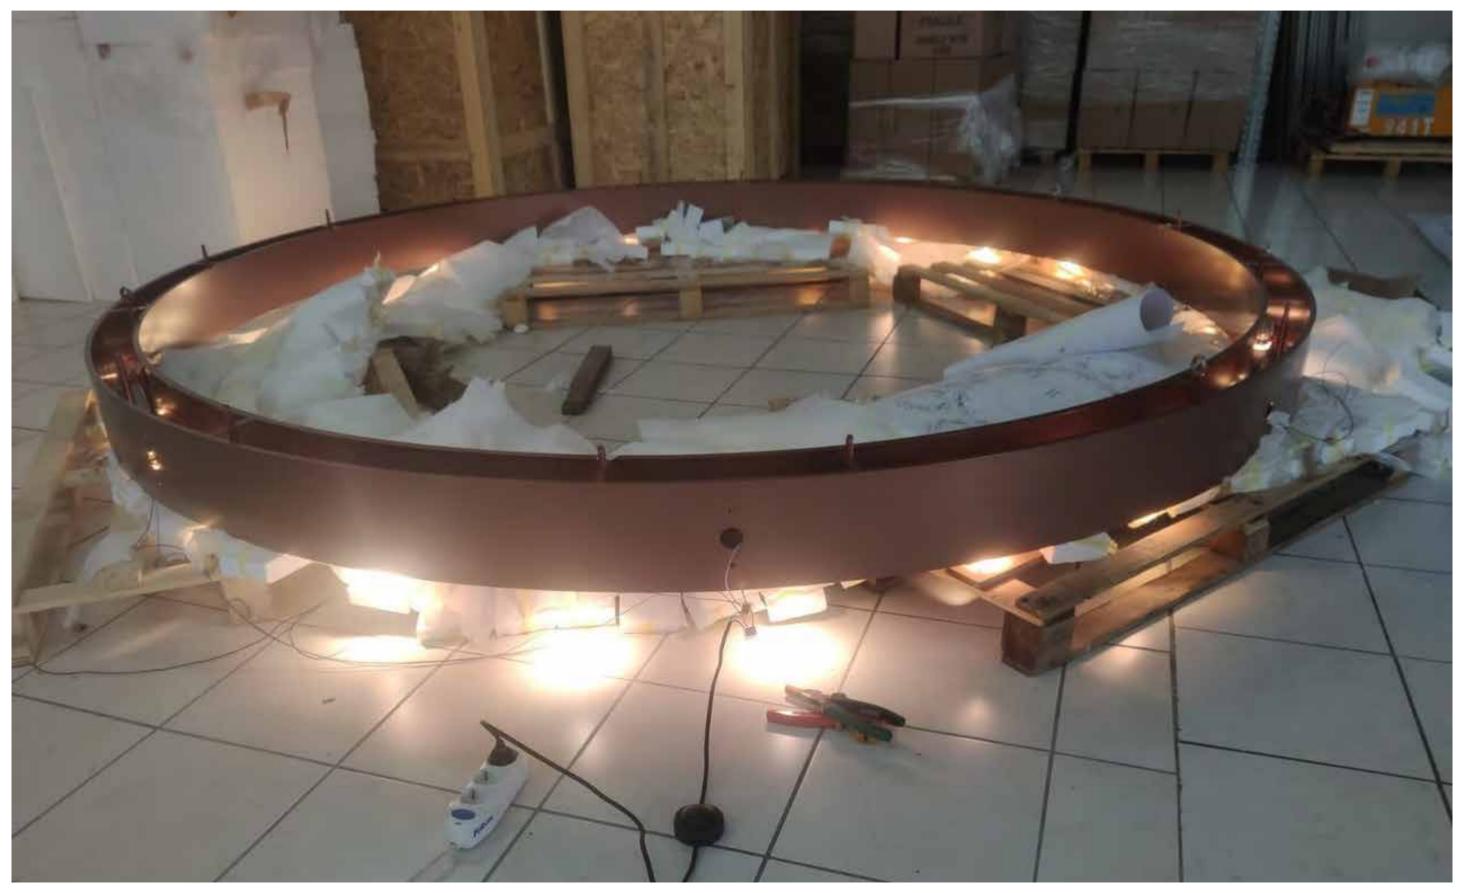

|
|                         | SCALE SHEET SISE FORMATO FOGLIO | MATERIAL/MATERIALE<br>BLOWN GLASS                      | FINISHING / FINITU               | FINISHING / FINTURA WEIGHT<br>216 KG |                       |
|                         |                                 | DESCRIPTION / DESCRIZIONE                              | - "                              |                                      | THE MEASURES ARE THAN |
| DATA: 08 SETTEMBRE 2020 |                                 | NOTES;                                                 |                                  |                                      | neral tolerances ± 0. |



### **Drawing Process**



### From drawings to production







## Assembly Process







### Assembly Process















### QATAR

AN ITEM BY GSC LIGHTING BRAND AS
MANAGING AND FACTORY
Villa K - Qatar



### QATAR

AN ITEM BY GSC HOTEL LIGHTING
BRANDAS AS MANAGING AND FACTORY
Villa W 10 - Doha, Qatar



### DOHA

ITEMS BY GSC HOTEL LIGHTING
BRANDAS AS MANAGING AND FACTORY
Al Najada Hotel



### QATAR

AN ITEM BY GSC HOTEL LIGHTING
BRANDAS AS MANAGING AND FACTORY
AWR