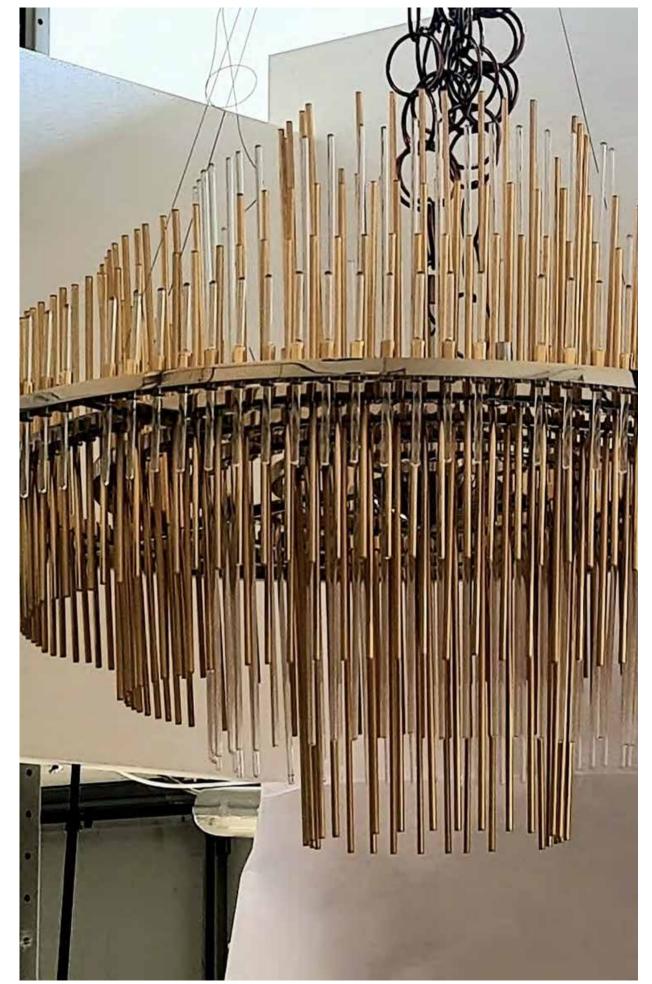

o-perforated metal mesh

# Workings and treatments in order to satisfy each design intent

- Flat and 3D printing of fabrics
- Metal Laser Cut texture
- 3D Metal & Plastic
- Cast and brass castings
- Thermoforming of plastic materials
- Powder and liquid painting including polished metal effect
- Shaping of metal rods also in 5x5 square version
- Galvanic of every shade
- Glazing
- Anodizing



# Marbles

### Marbles











White Carrara Marble

Ducado Onyx

Calacatta Gold

Collemandina Red

New Marquina











Green Guatemala

Fossil Limestone

Lagos Blue

White Onyx Marble

Black Marble













# Metals

### Metals









Polished Copper

Copper

Anodic Bronze

Brushed Gold

Polished Gold







Satin Brass



Black Opal Metal Gloss



Polished Brass



Brushed Brass







# Woods

### Woods



Canaletto Walnut

Dark Oak

White Wood

# Kind of lighting sources and electronic drivers

- Cob (ChipOnBoard) Led
- Led Module
- Dynamic Led Module
- Silicon led strips
- Extra thin led bands
- Optical fibers
- Scr Electronic Driver
- Triac Electronic Driver
- Driver for Dali
- Multiple Driver systems



### Hi-responsive development





### **Drawing Process**





## **Drawing Process**







## From drawings to production







### **Drawing Process**



#### CH010-ASSEMBLY

| GSC<br>LIGHTING         | 12 FEBBRAIO 2021                | PROJECT-CUSTOMERIPROGETTO-CLIENTE<br>INTERIOR TREASURE | ANTONELLA ZACCARELLI             | ero,                                 | O BEVIVINO            |
|-------------------------|---------------------------------|-----------