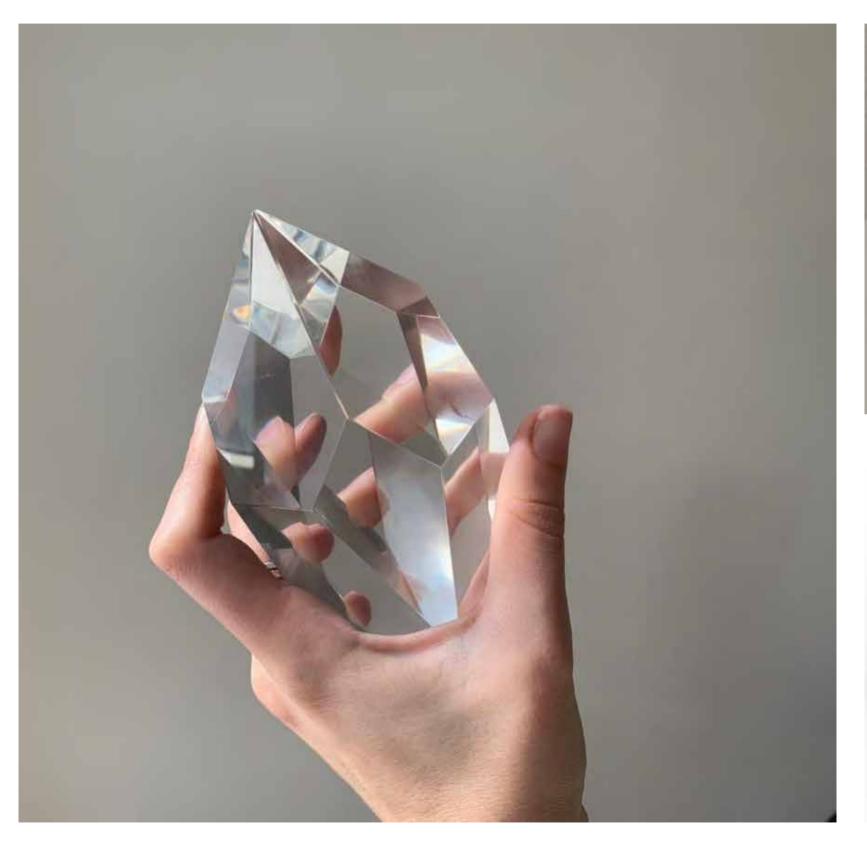

#### **Materials Offered**

- Brass, Stainless Steel, Aluminum
- Industrial Glass Sheet
- Hand Murano Blown-Glass
- Murano Blown-Glass with Mould
- K9 Glass
- Borosilicate
- Crystal
- Marble
- Wood
- Corean
- Resin
- Ceramic
- Methacrylate & PVC of every thickness
- Natural Fabrics with fire treatment
- Technical Fabrics with flame treatment
- Micro-perforated metal mesh