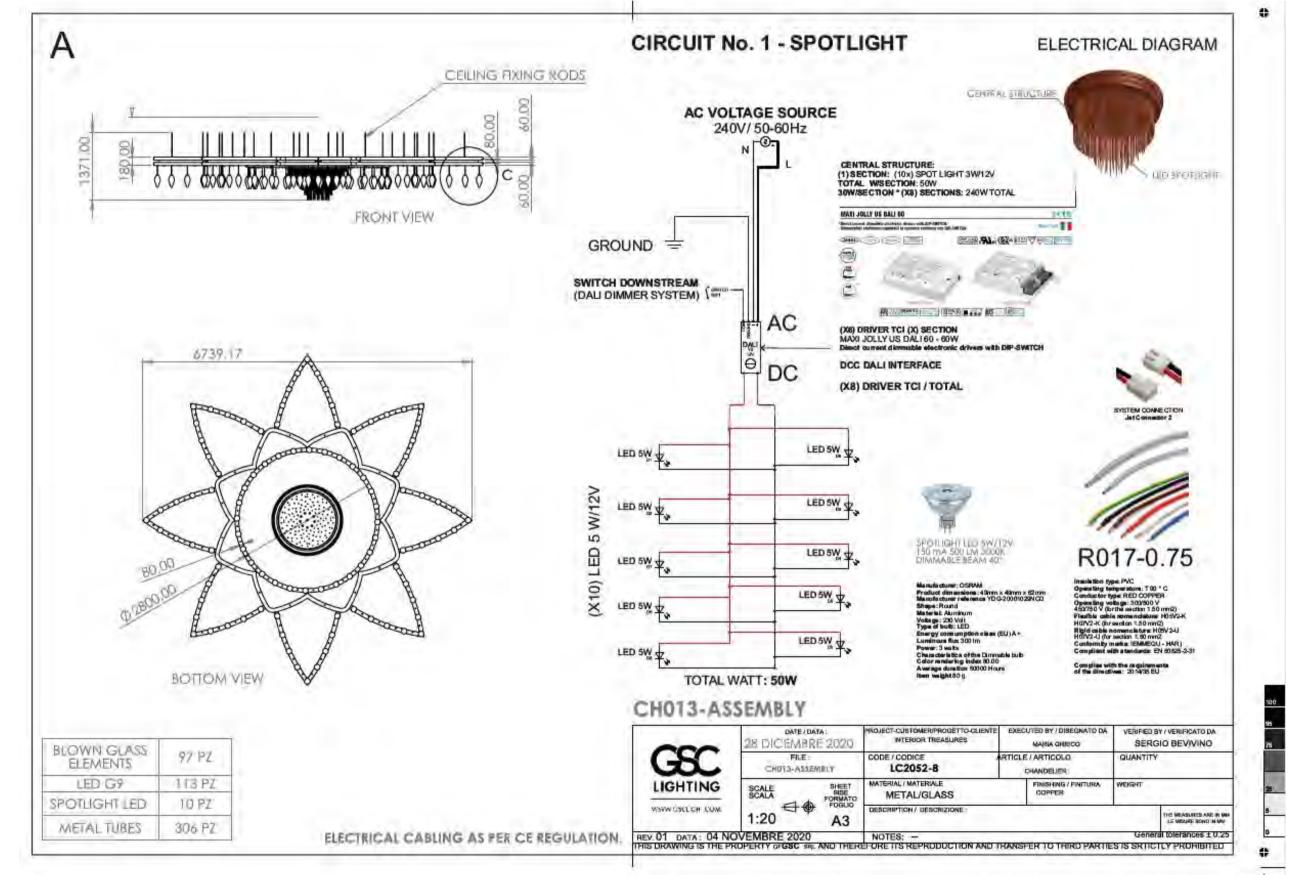

# Kind of lighting sources and electronic drivers

- Cob (ChipOnBoard) Led
- Led Module
- Dynamic Led Module
- Silicon led strips
- Extra thin led bands
- Optical fibers
- Scr Electronic Driver
- Triac Electronic Driver
- Driver for Dali
- Multiple Driver systems

## Assembly Process

### Assembly Process