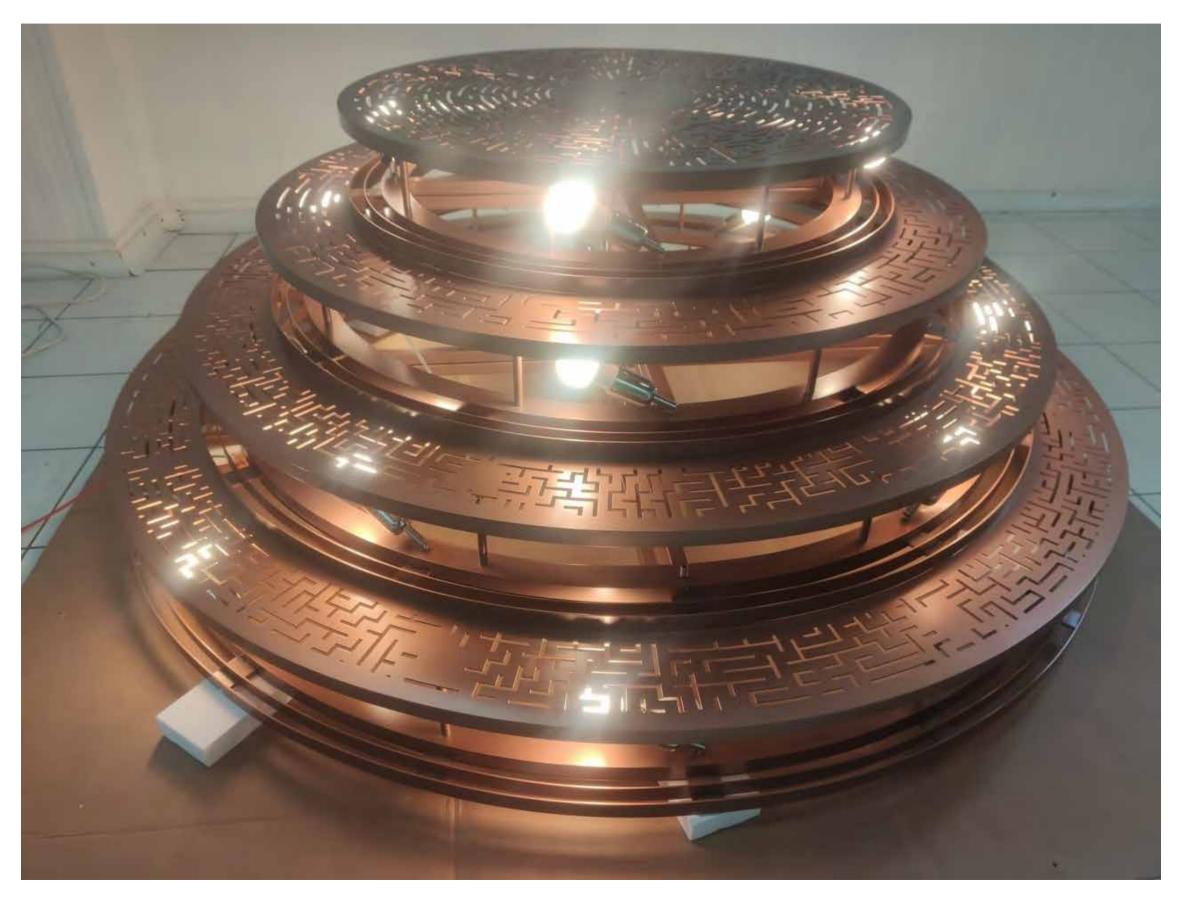

|
|                         | SCALE SHEET SISE FORMATO FOGLIO | MATERIAL/MATERIALE<br>BLOWN GLASS                      | FINISHING / FINITU               | FINISHING / FINTURA WEIGHT<br>216 KG |                       |
|                         |                                 | DESCRIPTION / DESCRIZIONE                              | - "                              |                                      | THE MEASURES ARE THAN |
| DATA: 08 SETTEMBRE 2020 |                                 | NOTES;                                                 |                                  |                                      | neral tolerances ± 0. |



### **Drawing Process**



### From drawings to production







## Assembly Process







### Assembly Process















### QATAR

AN ITEM BY GSC LIGHTING BRAND AS
MANAGING AND FACTORY
Villa K - Qatar



### QATAR

AN ITEM BY GSC HOTEL LIGHTING
BRANDAS AS MANAGING AND FACTORY
Villa W 10 - Doha, Qatar



### DOHA

ITEMS BY GSC HOTEL LIGHTING
BRANDAS AS MANAGING AND FACTORY
Al Najada Hotel



### QATAR

AN ITEM BY GSC HOTEL LIGHTING
BRANDAS AS MANAGING AND FACTORY
AWR