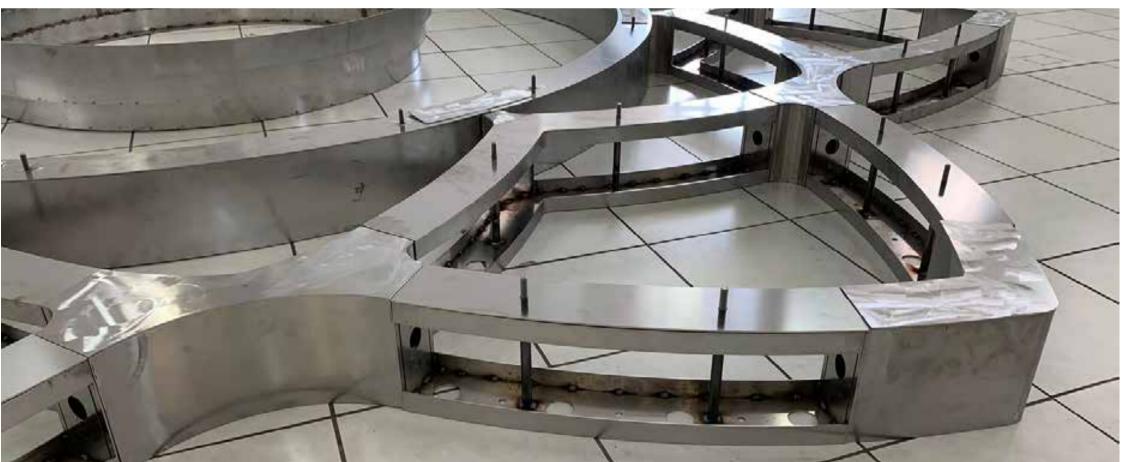

cro-perforated metal mesh

# Workings and treatments in order to satisfy each design intent

- Flat and 3D printing of fabrics
- Metal Laser Cut texture
- 3D Metal & Plastic
- Cast and brass castings
- Thermoforming of plastic materials
- Powder and liquid painting including polished metal effect
- Shaping of metal rods also in 5x5 square version
- Galvanic of every shade
- Glazing
- Anodizing



# Marbles

### Marbles











White Carrara Marble

Ducado Onyx

Calacatta Gold

Collemandina Red

New Marquina











Green Guatemala

Fossil Limestone

Lagos Blue

White Onyx Marble

Black Marble













# Metals

### Metals









Polished Copper

Copper

Anodic Bronze

Brushed Gold

Polished Gold







Satin Brass



Black Opal Metal Gloss



Polished Brass



Brushed Brass







# Woods

### Woods



Canaletto Walnut

Dark Oak

White Wood

# Kind of lighting sources and electronic drivers

- Cob (ChipOnBoard) Led
- Led Module
- Dynamic Led Module
- Silicon led strips
- Extra thin led bands
- Optical fibers
- Scr Electronic Driver
- Triac Electronic Driver
- Driver for Dali
- Multiple Driver systems



### Hi-responsive development





### **Drawing Process**





## **Drawing Process**







## From drawings to production







### **Drawing Process**



#### CH010-ASSEMBLY

| GSC<br>LIGHTING         | 12 FEBBRAIO 2021                | PROJECT-CUSTOMERIPROGETTO-CLIENTE<br>INTERIOR TREASURE | ANTONELLA ZACCARELLI             | ero,                                 | O BEVIVINO            |
|-------------------------|---------------------------------|---------