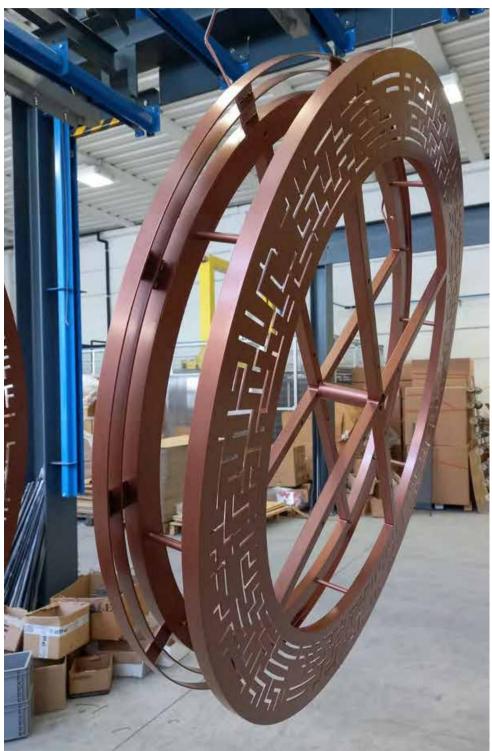

TY                             |                       |
|                         | SCALE SHEET SISE FORMATO FOGLIO | MATERIAL/MATERIALE<br>BLOWN GLASS                      | FINISHING / FINITU               | FINISHING / FINTURA WEIGHT<br>216 KG |                       |
|                         |                                 | DESCRIPTION / DESCRIZIONE                              | - "                              |                                      | THE MEASURES ARE THAN |
| DATA: 08 SETTEMBRE 2020 |                                 | NOTES;                                                 |                                  |                                      | neral tolerances ± 0. |



### **Drawing Process**



### From drawings to production







## Assembly Process







### Assembly Process















### QATAR

AN ITEM BY GSC LIGHTING BRAND AS
MANAGING AND FACTORY
Villa K - Qatar



### QATAR

AN ITEM BY GSC HOTEL LIGHTING
BRANDAS AS MANAGING AND FACTORY
Villa W 10 - Doha, Qatar



### DOHA

ITEMS BY GSC HOTEL LIGHTING
BRANDAS AS MANAGING AND FACTORY
Al Najada Hotel



### QATAR

AN ITEM BY GSC HOTEL LIGHTING
BRANDAS AS MANAGING AND FACTORY
AWR