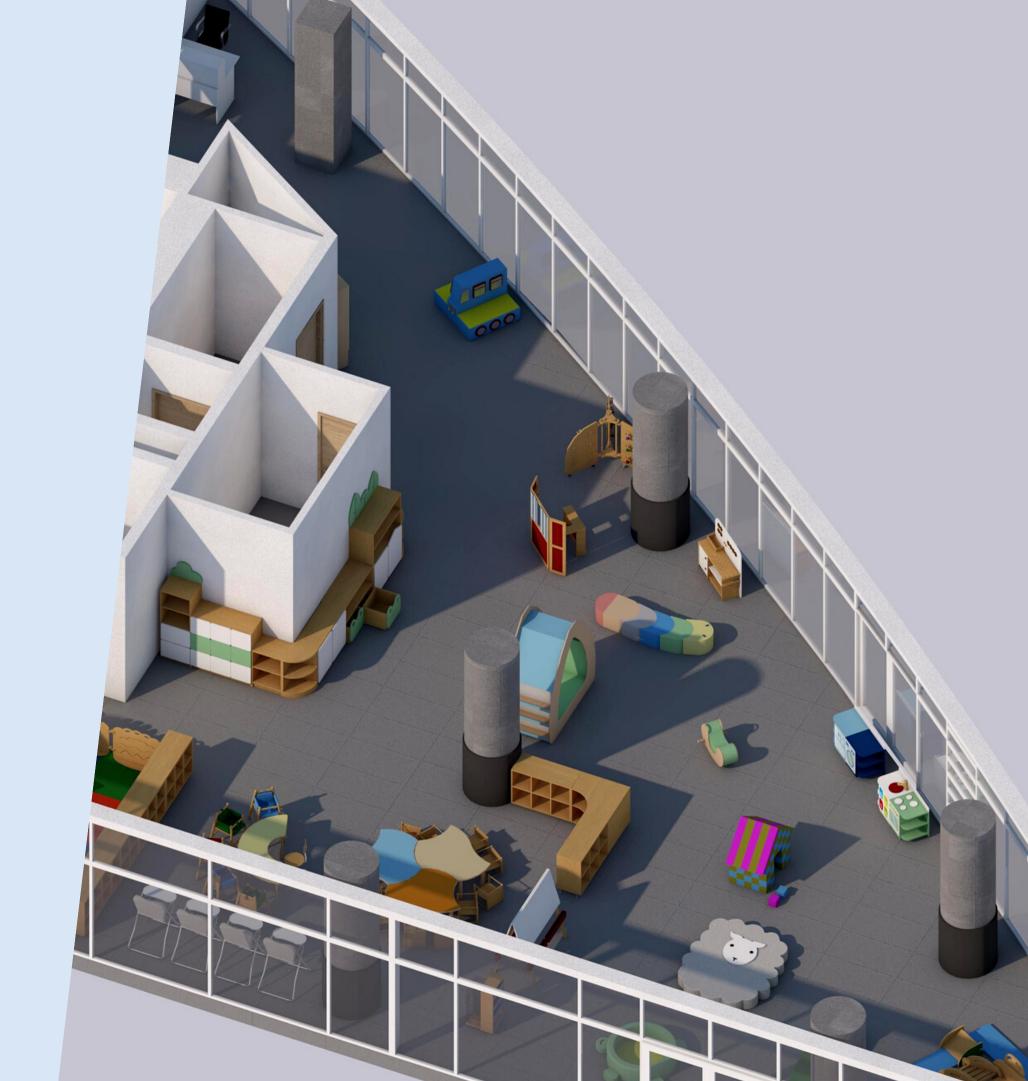

Our team will take care of designing and creating a safe, beautiful, stimulating and functional environment for you, optimizing the available spaces within your budget.

The 3D previews created by our interior designers in the design phase will give you a concrete idea of the final result.

In the image on the right, you can see how each space is used for a specific activity, taking care of safety distances and a harmonious aesthetic appearance.