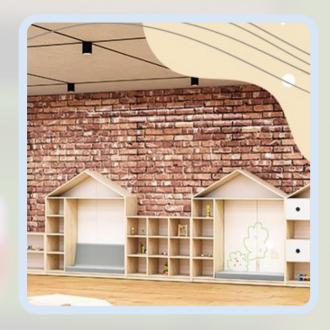

In the image on the right, you can see how each space is used for a specific activity, taking care of safety distances and a harmonious aesthetic appearance.