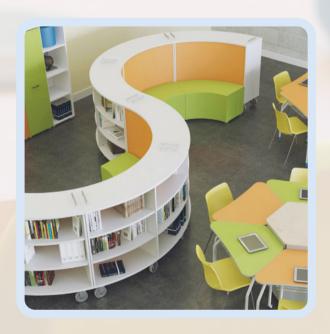

In the image on the right, you can see how each space is used for a specific activity, taking care of safety distances and a harmonious aesthetic appearance.