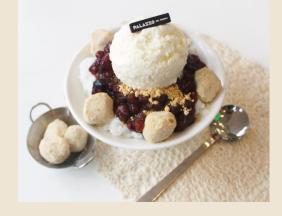

#### CAFFÈ

Traditional Italian coffee with hazelnut aroma. To be enjoyed together with Fassi's sweet creations.

BINGSU

Traditional dessert meets the delicacy of Fassi gelato.