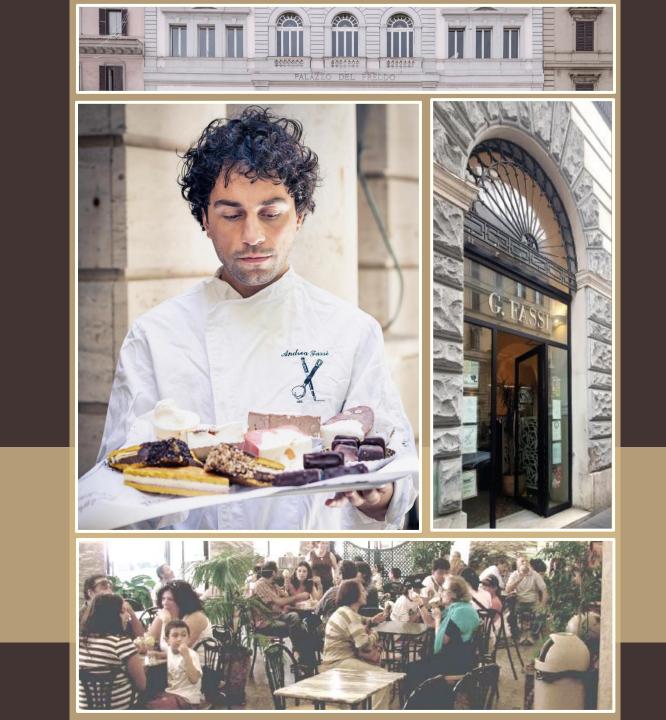

PALAZZO DEL FREDDO, «The Cold Palace», G.Fassi Headquarters in Rome

Since 1880, from generation to generation, G.Fassi's art of gelato making has been handed down and refined until today.

G.Fassi has been recognized for its **authenticity** and **history** worldwide. Known as simply "Fassi" by customers, it has established its record as one of the **top 3 gelato shops in Rome**, the eternal city.

Giovanni opens **Palazzo del Freddo** (700 sq.m.) in "Via Principe Eugenio«, G.Fassi Headquarters still now.