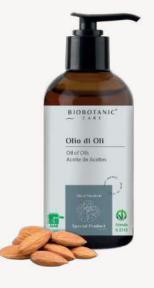

### Olio di oli

This is a blend of natural oils combining a 100% organic and eco-friendly formulation choice with an integrated vision of beauty and balance certified AIAB & VEGANOK.

The functions of this revolutionary beauty elixir by BIOBOTANIC CARE are manifold, thanks to the high concentration of sunflower oil, olive oil, argan oil, almond oil and sesame oil, which immediately nourish the hydrolipid mantle, performing a protective-moisturising, anti-inflammatory function for skin, hair, face and body.