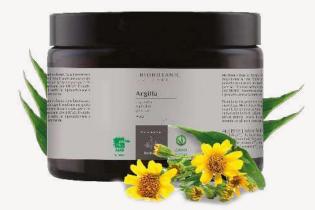

### Clay

It cleanses deep down and helps balance the scalp. Contains sunflower oil, lavender, rice, arnica montana, aloe juice, sesame oil, horse chestnut, St. John's Wort, juniper, lemon balm, rosemary and grape.

Suitable for all hair and scalp conditions also for men.

Suitable for the treatment of scalp conditions.