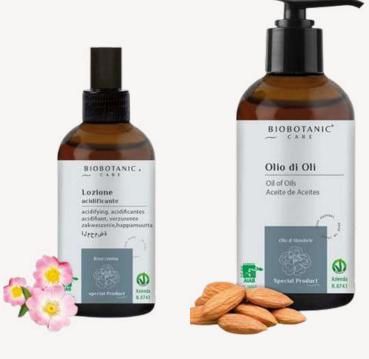

### **Acidifying Lotion**

A hair and scalp lotion with acidic pH (pH=4).

Contains Rosehip (with powerful repairing properties), bilberry, panthenol, lemon and wheat protein. Use as required to restore the natural pH of hair and scalp.

### Olio di oli

This is a blend of natural oils combining a 100% organic and eco-friendly formulation choice with an integrated vision of beauty and balance certified AIAB & VEGANOK.

The functions of this revolutionary beauty elixir by BIOBOTANIC CARE are manifold, thanks to the high concentration of sunflower oil, olive oil, argan oil, almond oil and sesame oil, which immediately nourish the hydrolipid mantle, performing a protective-moisturising, anti-inflammatory function for skin, hair, face and body.