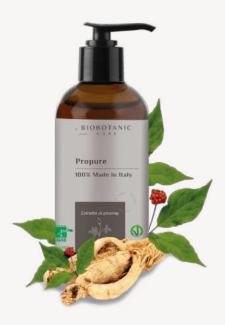

### **Propure**

A slightly acidic cleansing carrier lotion (pH=8). Contains ginseng, highly detoxifying caffeine, and Ginkgo biloba, which stimulates circulation and prepares the scalp for subsequent treatments. Sanitises and refreshes..