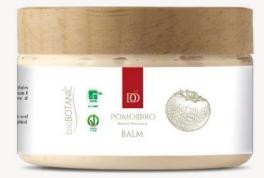

### POMODORO BALM

This beauty treatment for hair contains a rich formulation of natural elements, including high concentrations of tomato extract. It provides shine, brilliance, nourishment, protection, and deep restructuring to the hair fibre. Thanks to its formulation rich in natural elements, especially tomato extract, this product provides shine, nutrition, protection, and deep restructuring for your hair.