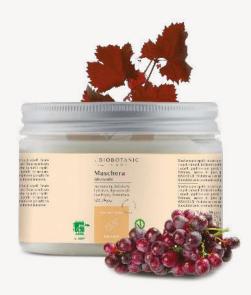

### **RESTRUCTURING MASK**

It helps restructure damaged and/or processed hair. This hair mask contains Shea butter, organic rosa mosqueta, elderberry, horsetail, linseed, olive oil and sweet almond. The organic rosa mosqueta helps promote natural cell repair while elderberry acts as a dual-action anti-inflammatory and moisturizer that restores the hydrolipidic layer of the hair. The hair mask penetrates deep into the hair follicles, leaving hair shiny and soft to the touch.

For brittle, unstructured, and highly sensitized hair. Also suitable for thin hair. Leaves hair shiny and soft to the touch.