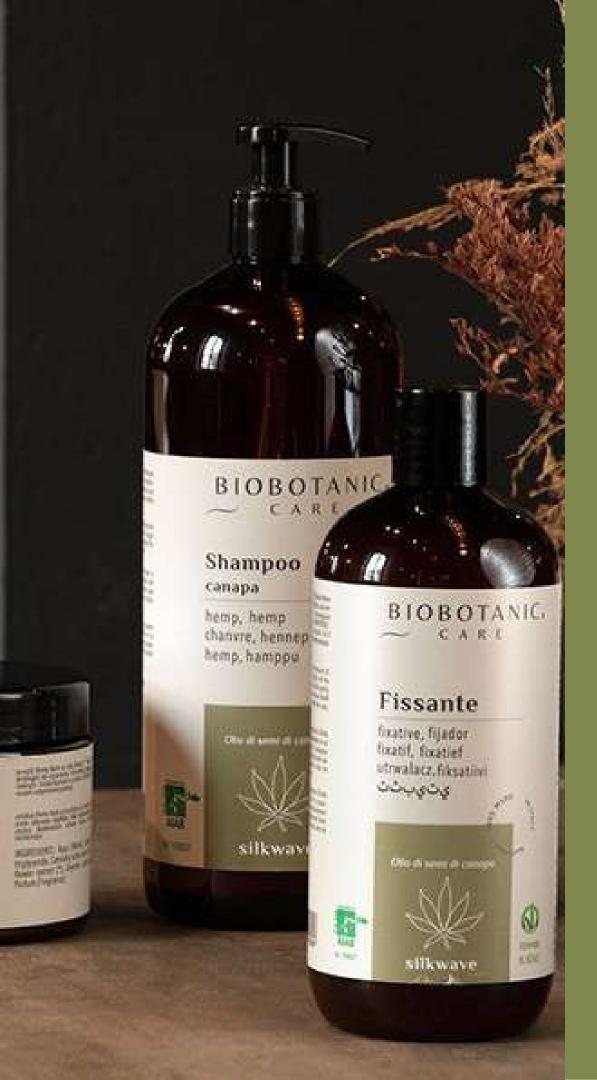

## SILKWAVE

SilkWave is a wave treatment with fluffy and natural curl, with a natural style. Main active ingredients: Hemp oil, Soy oil and Chamomile extract.

Creates the curl thanks to a memory effect made by deep hydration.

#### **WAVE SHAMPOO**

This product is specially designed to prepare hair for a perm treatment. It contains Hemp Oil and Aloe Vera Juice, which have a soothing effect on the scalp. It is perfect for maintaining the perm treatment the hairdresser does at the salon. Additionally, it is highly recommended for defining natural curls and adding more volume to hair.

### **WAVE BALM**

This is a Perm maintenance routine that you can do at home to keep your hair hydrated, shiny, and full of body. It contains hemp seed oil and chamomile. This balm is especially helpful also for people with wavy or curly hair and to conterect the frizzy effect. It is specifically designed to replenish and hydrate your hair, leaving it soft, shiny, and full of body