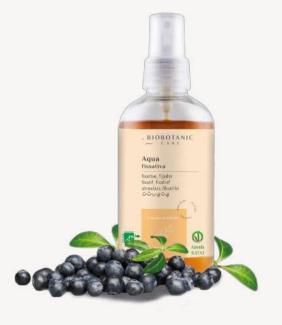

**FIXATIVE WATER**: A light styling treatment that gently nourishes and protects hair fibres with bilberry and lemon extracts. It defines without weighing hair down or leaving residue, while also providing a subtle restructuring and disinfecting effect. In addition to carrying out light fixative action, it gives the hair a delicate restructuring and helps detoxify it from metals and exogenous substances.

Suitable for fine hair, this product strengthens hair structure and holds curly styles perfectly.