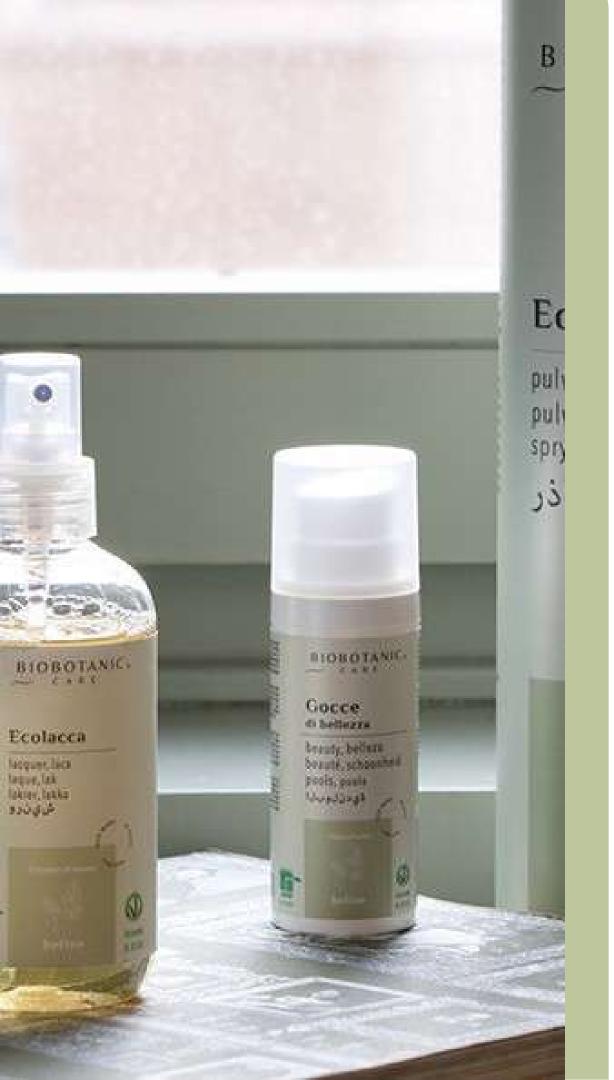

### **GOCCE di BELLEZZA**

Introducing a serum that does more than one job - it helps you style frizz-free hair and gives it a polished finish that looks amazing. The serum is made with a blend of wild linden leaf extract , soy, sunflower seeds, lemon, rosemary, olive oil, sweet almond oil, and linseed oil.

If you're looking for a natural way to add shine and brilliance to your hair, try these drops. They don't contain any silicones that can weigh your hair down. Instead, they're packed with nourishing extracts and panthenol that soften and nourish your hair.

A multi-tasking serum for frizz-free styling and a finish to make the tips bright, shiny and soft

### **Ecolacca**

Ecological hairspray without gas. Medium/medium hold, made with pine and cypress extract. Suitable for all hair types.

- Restore the optimal condition of the scalp
- Our protocols resolve main scalp anomalies and combat 3 types of hair loss using 1 shampoo, 2 pre-wash products, and 6 essential oils.
- Guarantees healthy and thicker hair
- It has detailed protocols, video training, easy home-use products, and 100% natural ingredients.