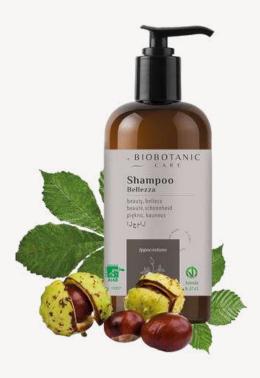

### Shampoo Bellezza

It contains horse chestnut, St. John's Wort, lemon balm, sage, panthenol, wheat and grape extract. It leaves hair shiny. The shampoo formula was developed to perform optimally when used with one of the Biobotanic Essential Mix products (Serenoa, Iron, Toning, Soothing, Balancing, Moisturizing).