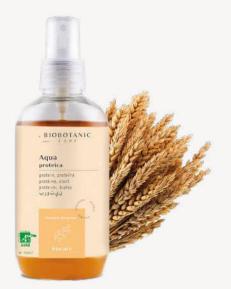

### **PROTEIN WATER**

This is a hair repair treatment that contains wheat protein, which is similar to keratin. It strengthens and boosts the volume of hair and helps prevent it from becoming fragile, especially when weakened by technical treatments, an unbalanced diet, or stressful situations. You can use this product as a porosity equalizer to prepare your hair for technical treatments such as colouring and bleaching. It is rich in hydrolyzed keratin, wheat proteins, emollients, and softeners like panthenol and plant extracts.

Special Cosmoprof Hair Product Awards Jury Prize (2018) for Best Organic Formulation

Protein Water is suitable for all hair types, but it is particularly recommended for those with fine, fragile or brittle hair with split ends to add volume and body.