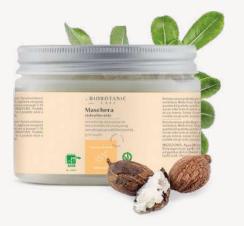

#### HYDRATING MASK

It contains red vine, sunflower seed oil, rosemary (known for its detoxifying properties), panthenol, lemon, horse chestnut, St. John's Wort, and organic Shea butter. It provides deep moisturizing action to the hair, detangles it, and offers protective and reparative benefits. It deeply hydrates the hair fibre and has a slightly antioxidant effect. This mask will leave your hair fluffy, shiny, and soft to the touch.

Suitable for weakened, dry, and dehydrated hair. More suitable for medium to thick hair. All masks are derma-compatible and moisturize the scalp if in contact.