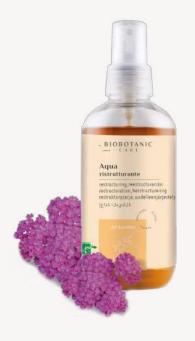

RESTRUCTURING WATER. This hair treatment is formulated with Achillea that nourishes and conditions the hair; calendula, honey, blueberry, and horsetail, remineralising the hair and repairing its fibre. It also contains lemon and linseed that act as emollients, protectors and remineralizers. This deep restructuring treatment is suitable for all hair types and provides softness and shine to your hair.

If you have frizzy hair that is hard to manage and comb, Restructuring Water might be the perfect solution for you. This product helps to hydrate your hair, making it softer and easier to detangle. It is particularly effective for medium to thick hair types and can also help to compact your hair at the end of the drying process