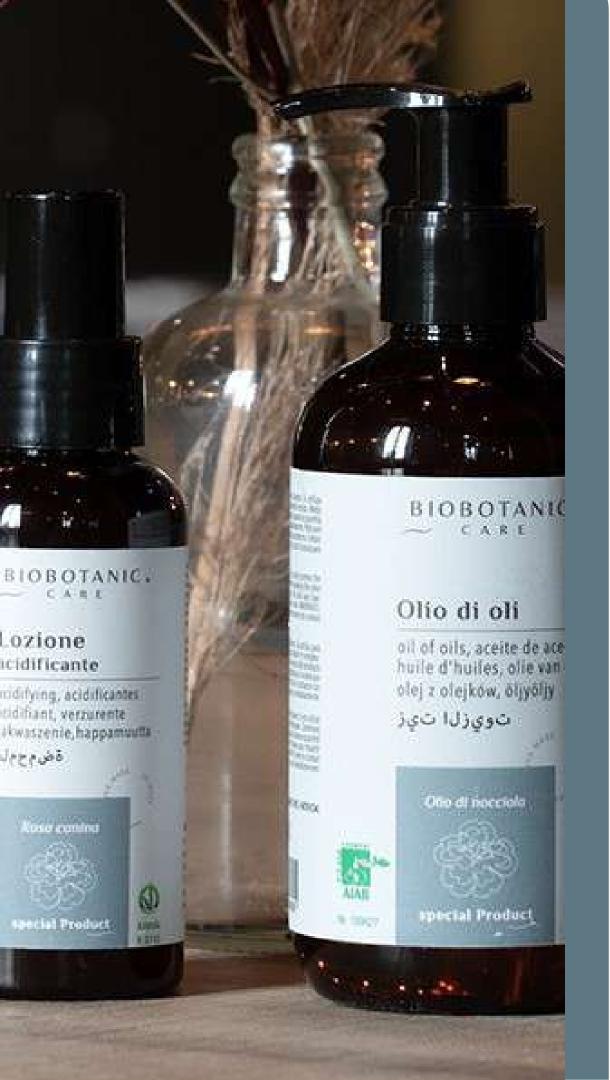

### **Acidifying Lotion**

A hair and scalp lotion with acidic pH (pH=4).

Contains Rosehip (with powerful repairing properties), bilberry, panthenol, lemon and wheat protein. Use as required to restore the natural pH of hair and scalp.

### Olio di oli

This is a blend of natural oils combining a 100% organic and eco-friendly formulation choice with an integrated vision of beauty and balance certified AIAB & VEGANOK.

The functions of this revolutionary beauty elixir by BIOBOTANIC CARE are manifold, thanks to the high concentration of sunflower oil, olive oil, argan oil, almond oil and sesame oil, which immediately nourish the hydrolipid mantle, performing a protective-moisturising, anti-inflammatory function for skin, hair, face and body.