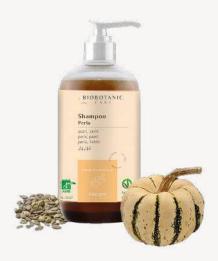

### **PERLA**

Shampoo Perla is formulated with pumpkin seed oil, which provides nourishment and conditioning to brittle, dehydrated, and processed hair. In addition to pumpkin seed oil, it also contains pomegranate, which is a potent antioxidant and antibacterial, organic St. John's Wort oil for healing, organic horse chestnut, juniper for antiseptic properties, as well as rosemary, lemon balm and grape. This shampoo moisturizes and adds shine to the hair while cleaning it thoroughly.

To activate the shampoo's very mild surfactants from coconut oil, it needs to be mixed with water before applying to the hair. Furthermore, the shampoo has detoxifying properties that help to remove silicones and metals.

Shampoo Perla is best suited for individuals with thin to medium hair and/or bleached hair.

It is designed to enhance shine and radiance.

The formula was carefully researched to prepare the hair to better absorb the active ingredients of the Biobotanic mask. This product should always be used in combination with a mask.