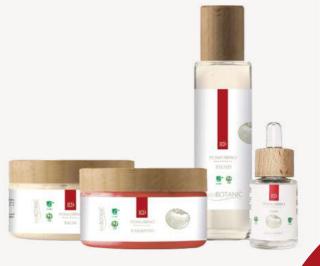

## POMODORO

- Rejuvenate and protect the scalp from ageing
  It slows down the scalp and hair oxidative stress and fights
  free radicals.
- Replumps the hair making it thicker with a filler effect
- It provides necessary and efficient protection against UV rays
- Counteract oxidation through the high concentration of vitamins C, B and flavonoids
- Fight toxins and detoxify the scalp thank the anti ageing effect of Lycopene

## POMODORO

#### POMODORO SHAMPOO

It gently cleanses while leaving the skin feeling soft. It is a co-wash, meaning it does not deeply wash but instead provides intense conditioning with gentle surfactants derived from the moringa tree.

### POMODORO BALM

This beauty treatment for hair contains a rich formulation of natural elements, including high concentrations of tomato extract. It provides shine, brilliance, nourishment, protection, and deep restructuring to the hair fibre. Thanks to its formulation rich in natural elements, especially tomato extract, this product provides shine, nutrition, protection, and deep restructuring for your hair.

### **POMODORO FLUID**

It works as a conditioner and emollient, providing moisture and softness to hair. It contains Lycopene an extract of fatty acids, shea butter, olive oil, and oils from rosemary, basil, and corn.

### **POMODORO OIL**

Very moisturizing oil based on LYCOPENE AND ARGAN OIL and Wheat.

For fine hair that tangles easily

For all hair types – use ONLY after the styling on tips and lenghts