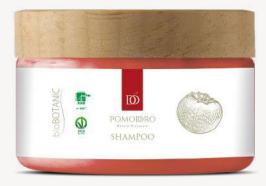

#### POMODORO SHAMPOO

It gently cleanses while leaving the skin feeling soft. It is a co-wash, meaning it does not deeply wash but instead provides intense conditioning with gentle surfactants derived from the moringa tree.

This co-wash helps to improve skin elasticity and has a potent anti-inflammatory effect, making it highly effective in countering skin ageing.

It is ideal for all types of hair. It also has a filler effect on thin hair; on thick hair, it has a more visible effect in reducing ageing and shielding against UV rays, pollution, and dirt.