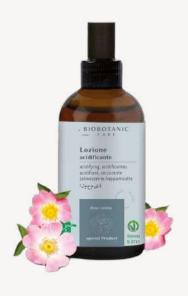

### **Acidifying Lotion**

A hair and scalp lotion with acidic pH (pH=4).

Contains Rosehip (with powerful repairing properties), bilberry, panthenol, lemon and wheat protein. Use as required to restore the natural pH of hair and scalp.