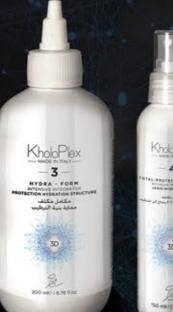

# KholoPlex no.5, 3D IONIC Treatment Mousse 250ml

A nutrient, hydrating, reconstructive, porosity control mousse enriched with natural grain 3D hydrolyzed amino acids. Our anti-inflammatory vegetal amino acid complex protects hair from free radicals and extreme heat. It moisturizes, shields and soothes while leaving hair protected, hydrated, full of body, bounce and shine. MULTI FUNTIONAL MOUSSE: