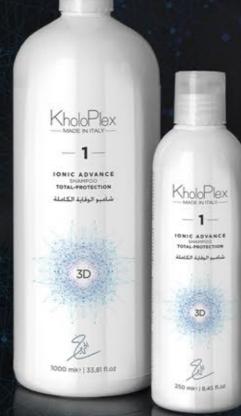

KholoPlex no.1, 3D IONIC ADVANCE Shampoo Total-Protection 250ml e

This gentle cleansing, intensive restructuring pH 4.5 vegan shampoo deeply deposits Hygroscopic Polymers whilst Three-Dimensional lonic-Amino-Keratin stratifies a network of reticular disulfide links generating multifaceted 3D hair bond and cuticle reconstruction. Our essential blend of pomegranate, green tea, baobab and hibiscus has antioxidant, anti-inflammatory, moisturizing benefits. It hydrates and soothes the scalp while leaving hair protected, silky, shiny and elastic.