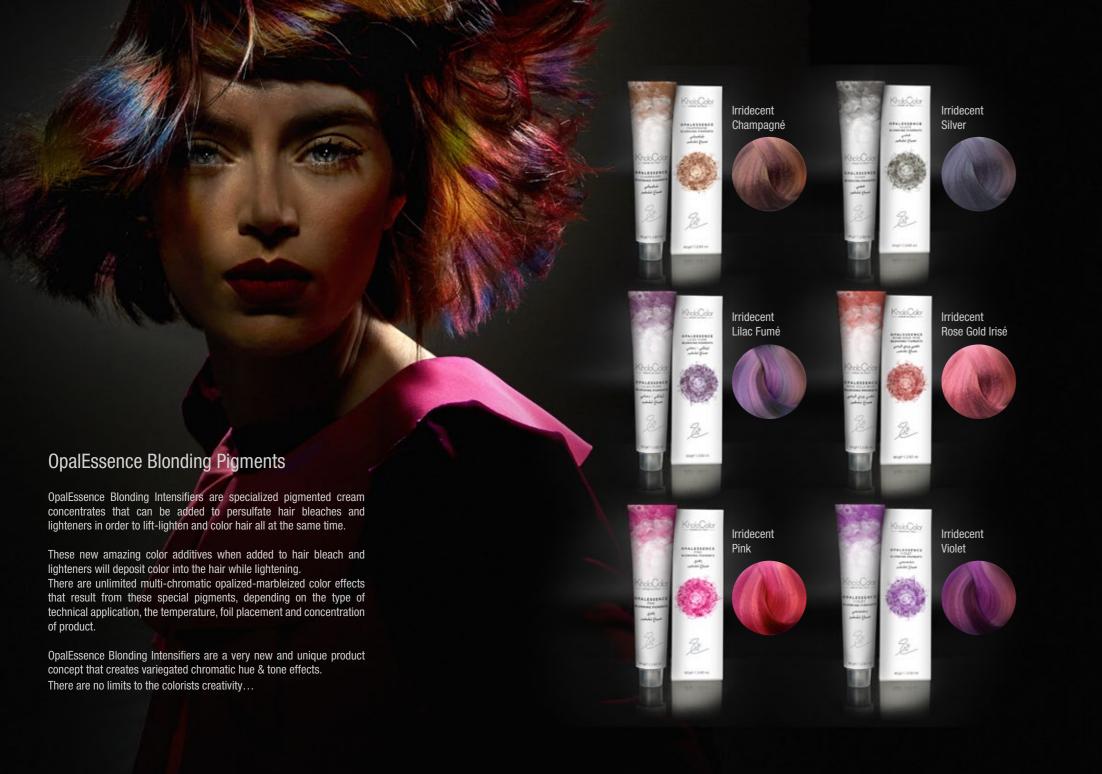

# ICE BLONDES

COOL BLUE BLONDING

Revolutionary Anti-Orange, Anti-Yellow Pigment Additives created to be used in oxidation hair lightening and coloring applications.

CATALYZER

OpalEssence Blue-Violet Intensifier

INTENSIFIER

OpalEssence Blue-Violet INTENSIFIER is a very concentrated Anti-Orange additive, created to be mixed with bleaching powders, bleaching creams, and with all persulfate hair lightening products when you want to neutralize unwanted Orange-Yellow tones and intensify cold ash-blue hues in order to obtain cool-neutral blonde shades. Enriched with PowerPlex.

OpalActivate Blue-Violet Catalyzer 33VOL. 9%

OpalActivate Blue-Violet Catalyzer 9% is a Anti-Yellow-Orange velvety cream Catalizer, it is a 9.2% 33-volume, stabilized peroxide additive that contains a high concentration of special violet-blue pigments that are activated when mixed with oxidation hairbleach and hair-color dyes to counteract/ neutralize unwanted Yellow-Orange tones whilst lightening and coloring hair. This concentrated formula is ideal to be mixed together with classic hair color developers. Enriched with PowerPlex. COOL VELVET OXY