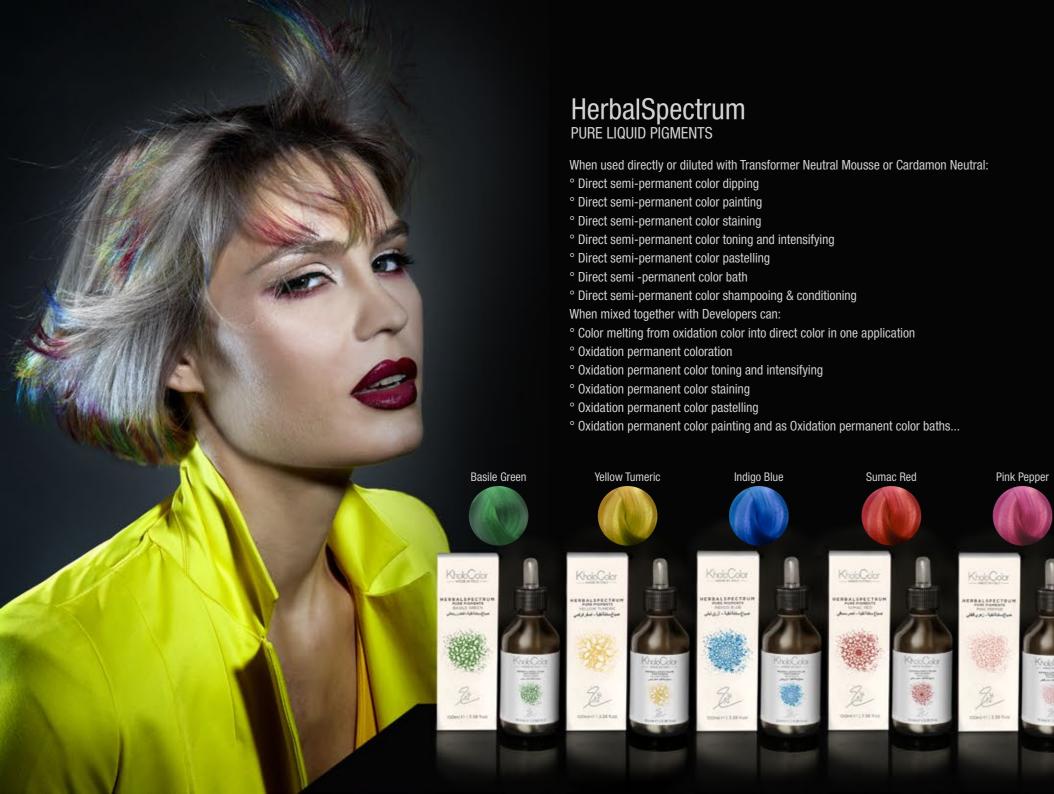

# HerbalSpectrum PURE LIQUID PIGMENTS

Paprika Orange

New special liquid pigments that can be used as direct semipermanent colors. These Direct liquid colors are free from PPD, PTDS, TD, Ammonia, Resorcinol or MEA. These shades can be applied to wet or dry hair, can be rinsed or left in the hair without rinsing. They can be deluted in the Transformer Neutral Mousse, Cardamon Neutral and or mixed into the Flower Essence Color Masks as well as mixed into shampoos and conditioners to send home with clients to help maintain color and hue intensity.

Baharat Brown

Lavender Violet

Nigella Grey

- Dermatologically Tested
- Versatile Mixing Ratios To Give You The Perfect Amount Of Pigment Saturation
- 99.9% Pure, Double-Ultra-Refined "Synthetic-Organic" Italian Color Pigment
- Gluten Free
- SIs Free
- Sodium Chloride Free
- Paraben Free
- Vegan Friendly
- Tested Only On Humans
- Sustainable
- Water-Soluble Formulation
- Faster By Reducing Up To 50% Color Processing Times
- Lifts And Deposits Without Bond Breakage Or Damage
- Pigment Rich, Deep, Long Lasting Italian Color 99.9% Pure Pigments
   Technological Innovation For Safer Chemical Applications
- Sustainable, Pure, Clean & Simple
- MADE IN ITALY