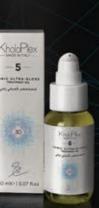

### KholoPlex no.6. 3D IONIC ULTRA-GLOSS Treatment Oil 50ml

A concentrated lightweight repairing gloss-oil that dramatically increases shine, adding brilliance to hair color. Promotes softness and smoothness whilst providing heat protection, reducing flyaway and frizz to a minimum. It contains Cotton Oil and UV Filters that help protect the hair from external agents, such as UV rays and atmospheric agents, leaving hair protected, hydrated, silky, shiny and elastic.