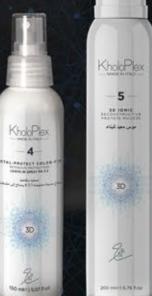

# KholoPlex no.4, 3D TOTAL-PROTECT COLOR-FIX Leave-In Spray pH 3.5 150ml

3D TOTAL-PROTECT COLOR-FIX is a protective, multi-action, bond-building, pH neutralizing, Color-Fixative, conditioner spray that deeply deposits Hygroscopic Polymers Sugar derived Glucose Polymers that form a smooth, protective layer on the skin and hair whilst reinforcing disulfide links generating hair bond and cuticle reconstruction. Our anti-inflammatory vegetal amino acid complex protects hair from free radicals and extreme heat. It moisturizes, shields and soothes the scalp while leaving hair protected, hydrated, silky, shiny and elastic.

# KholoPlex no.5, 3D IONIC Treatment Mousse 250ml

A nutrient, hydrating, reconstructive, porosity control mousse enriched with natural grain 3D hydrolyzed amino acids. Our anti-inflammatory vegetal amino acid complex protects hair from free radicals and extreme heat. It moisturizes, shields and soothes while leaving hair protected, hydrated, full of body, bounce and shine. MULTI FUNTIONAL MOUSSE: