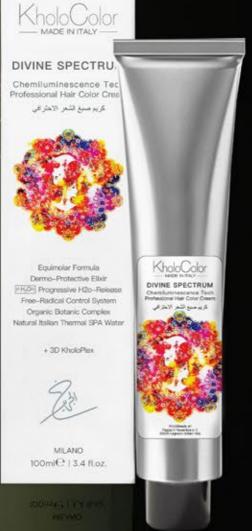

# DIVINE SPECTRUM Chemiluminescence Professional Color

# Divine Spectrum

Equimolar Formula

Thanks to our innovative Equimolar manufacturing process we produce an optimal balanced amalgamation and atomization of the PRIMARY INTERMEDIATE DYES and DYE COPULANTS creating a perfectly calibrated cosmetic texture without alterations in stability. The result is a flawlessly composed safer colouring cream without separations or deposits. The colour results are more vibrant, vivid, long lasting and extremely consistent through diverse applications with zero toxicity during the application and minimalized allergic impact on the body.

# Free-Radical Control System

Free-radical scavengers, anti-oxidants and metal chelators are used within conditioning polymers to provide protection from and neutralize free radical activity from chemical oxidation processes the potential development of harmful heavy metals and hydrogen peroxide aggression.

Organic Botanic Complex

The KholoColor cream base is formulated with our exclusive O.B.C. Technology (Organic Botanic Complex); a synergy of pure organic ingredients: Argan oil, Olive oil, Macadamia oil as well as Rose, Avocado and Aloe Vera extracts that all work together providing long lasting protection and ultra-rich conditioning nutrients.

## Natural Italian Thermal SPA Water

Our Natural colour cream-base is also composed of Italian Thermal SPA Water, rich in minerals that are easily absorbed by the scalp, it helps balance the micro biome, reduces inflammation and restores the natural pH, providing deep hydration and protection it against oxidative stress. Its presence ensures a remarkable level of comfort during the hair colouring process for even the driest, most sensitive and dehydrated of scalps.

3D KholoPlex

3D KOLOPLEX is a protective reformation integrator complex that protects significantly reducing damage to the hydrophobic lipid layer of the skin and hair whilst increasing regenerative molecular activity creating New-Keratin to greatly improve the hairs elasticity, resistance, resilience and density. Sugar derived Glucose Polymers form a smooth, protective layer on the skin and hair whilst reinforcing bisulfide links generating hair bond and cuticle reconstruction. Our amino acid complex protects hair from chemical free radicals and extreme heat treatments. Its anti-inflammatory lenitive substances hydrates, shields and soothes the scalp while leaving hair protected, silky, shiny and elastic.

Professional Hair Color Cream كبيه خاليه من البي بي دي والامونيا والسيليكون كريم تلوين الشعر الاحترافي

ALL FREE Equimolar Formula Dermo-Protective Elixir PHOR Progressive H2o-Release Free-Radical Control System Organic Botanic Complex Natural Italian Thermal SPA Water

+ 3D KholoPlex

MILANO