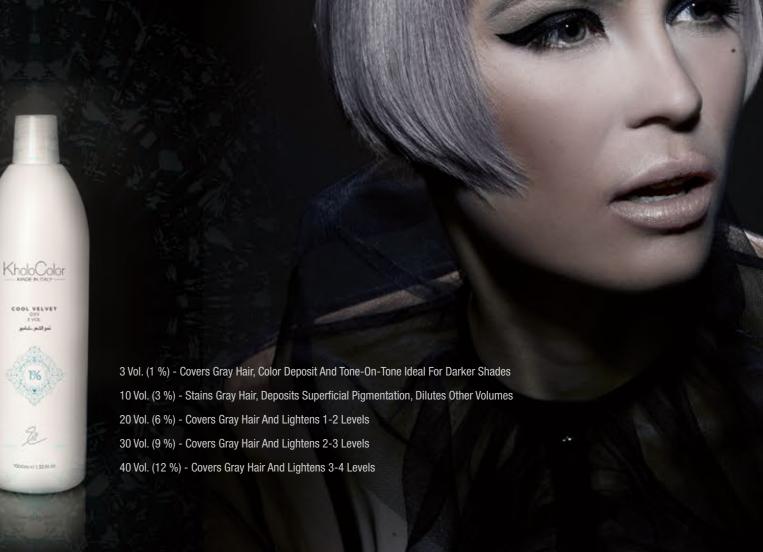

OpalActivate Blue-Violet Catalyzer 33VOL. 9%

OpalActivate Blue-Violet Catalyzer 9% is a Anti-Yellow-Orange velvety cream Catalizer, it is a 9.2% 33-volume, stabilized peroxide additive that contains a high concentration of special violet-blue pigments that are activated when mixed with oxidation hairbleach and hair-color dyes to counteract/ neutralize unwanted Yellow-Orange tones whilst lightening and coloring hair. This concentrated formula is ideal to be mixed together with classic hair color developers. Enriched with PowerPlex. COOL VELVET OXY

3VOL. 1%

10VOL. 3%

20V0L. 6%

30VOL. 9%

40V0L. 12%

Conditioning creamy fresh-feeling oxidation developers, created to safeguard the scalp while activating the oxidative processes and deliver the active ingredients directly deep into the hair's structure. Formulated with molecular stabilizers to ensure a consistent accurate preservation of the peroxide volume percentages.

These developers are enriched with thick protective emollients and oils that calibrate freeradical chemical activity and impart reconstructive conditioning and strengthening action while forming a protective shielding film on the surface of the hair to smoothen and safeguard the cuticle.