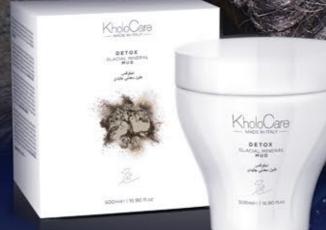

DIRECTIONS: apply directly on scalp, distribute with a vigorous circular massage, and proceed with styling.

DETOX GLACIAL MINERAL MUD
This precious detoxifying activated glacial mud decontaminates, purifies, hydrates, rebalances, exfoliates and normalizes. It actively eradicates dandruff and captivates oil while regulating sebum production. Free-radical scavengers and oligoelements calibrate, nurture and rejuvenate scalp and hair.

DIRECTIONS: Gently and evenly distribute to warm damp scalp, gently massage using circular movements with finger pads while little by little adding warm water. Leave in pose for 5-10 minutes, rinse and proceed.