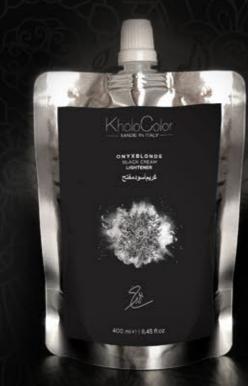

# OnyxBlonde Ultra-Lightening Black Powder 9-10 Levels

This is a new and revolutionary, high performance, dust-free back powder lightener for hair. Formulated with special Black Onyx pigments that neutralize unwanted brassy tones. Enriched with KholoPlex, hydrolyzed keratin, protective extracts and natural oils, it delicately lightens up to 8-9 levels while protecting the hair and scalp.

# OnyxBlonde Black Cream Lightener 8-9 Levels

A protective and conditioning black cream lightener for hair, formulated with special Black Onyx pigments that neutralize unwanted brassy tones. Enriched with KholoPlex, hydrolyzed keratin, protective extracts and natural oils, this creamy lightener delicately lightens up to 7-8 levels while protecting the hair and scalp. Is ideal for on-scalp and off-scalp application.