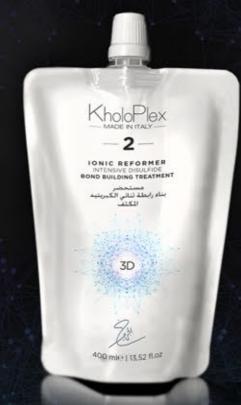

# KholoPlex no.2, 3D IONIC REFORMER Intensive Disulfide Bond Building Treatment 400ml

This specialized and exclusive Bond-Building Hair-Reconstructor-Protector, deeply deposits Hygroscopic Polymers whilst Three-Dimensional Ionic-Amino-Keratin stratifies a network of reticular disulfide links generating multifaceted 3D hair bond and cuticle reconstruction. A select complex of vegetal amino acids protect hair from chemical free radicals, extreme heat treatments and has anti-inflammatory, moisturizing benefits. It hydrates and soothes the scalp while leaving hair reconstructed, silky, shiny and elastic.