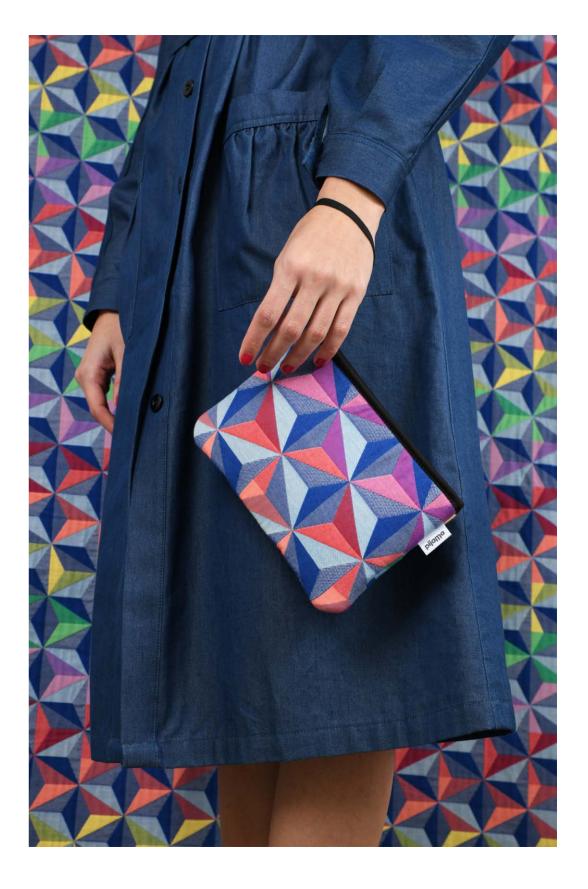

A super colourful variation of the Prisma pattern is the other new collection, a truly optical vision in red and blue.

Bags, backpacks, laptop sleeves and all the accessories you need to carry and protect your favorite things, but also accessories for your home. Join us in our journey through colours and shapes.

> DISCOVER OUR SPRING SUMMER 2023 COLLECTIONS

PRISMA COLOUR

COTTON + POLYESTER & NEOPRENE

The Prisma pattern is one of our iconic original designs, launched a few years ago in the golden lurex version, this season turns super colourful with two variations: blue or red, and all the colours of the rainbow. It is probably the most precious fabric of our collection, having so many different colour yarns, expertly weaved to form the optical geometry of a pyramid.