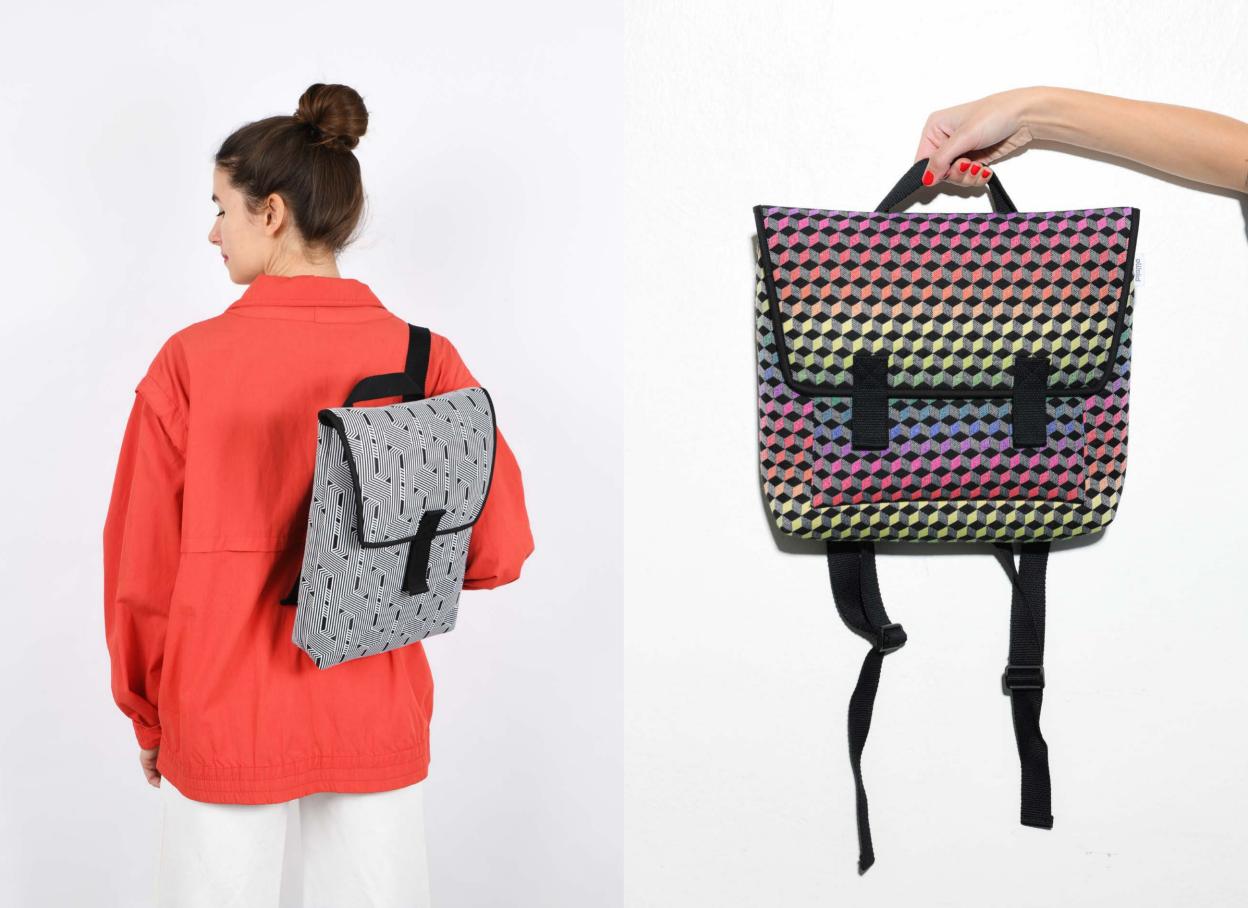

A super colourful variation of the Prisma pattern is the other new collection, a truly optical vision in red and blue.

Bags, backpacks, laptop sleeves and all the accessories you need to carry and protect your favorite things, but also accessories for your home. Join us in our journey through colours and shapes.

> DISCOVER OUR SPRING SUMMER 2023 COLLECTIONS

PRISMA COLOUR

COTTON + POLYESTER & NEOPRENE

The Prisma pattern is one of our iconic original designs, launched a few years ago in the golden lurex version, this season turns super colourful with two variations: blue or red, and all the colours of the rainbow. It is probably the most precious fabric of our collection, having so many different colour yarns, expertly weaved to form the optical geometry of a pyramid.