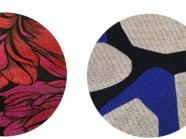

A super colourful variation of the Prisma pattern is the other new collection, a truly optical vision in red and blue.

Bags, backpacks, laptop sleeves and all the accessories you need to carry and protect your favorite things, but also accessories for your home. Join us in our journey through colours and shapes.

> DISCOVER OUR SPRING SUMMER 2023 COLLECTIONS

PRISMA COLOUR

COTTON + POLYESTER & NEOPRENE

The Prisma pattern is one of our iconic original designs, launched a few years ago in the golden lurex version, this season turns super colourful with two variations: blue or red, and all the colours of the rainbow. It is probably the most precious fabric of our collection, having so many different colour yarns, expertly weaved to form the optical geometry of a pyramid.