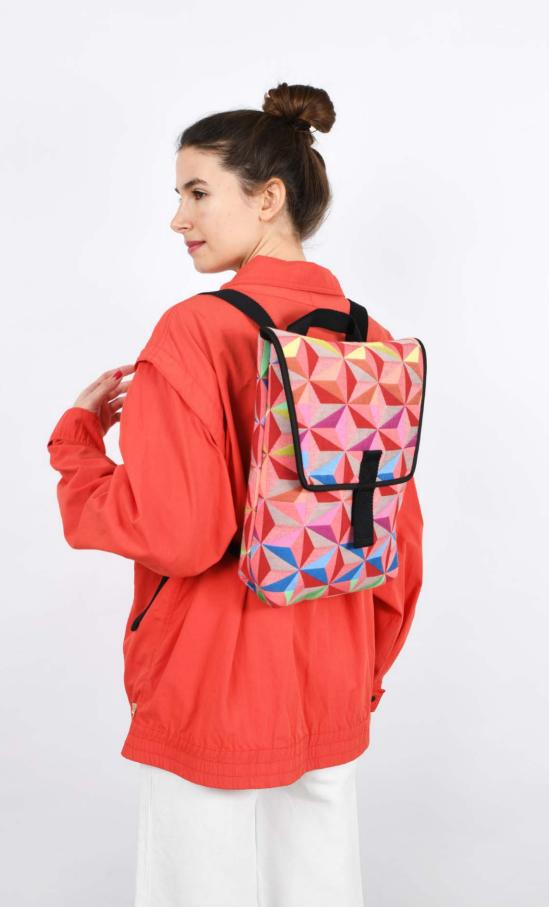

f the Prisma pattern is the other new collection, a truly optical vision in red and blue.

Bags, backpacks, laptop sleeves and all the accessories you need to carry and protect your favorite things, but also accessories for your home. Join us in our journey through colours and shapes.

> DISCOVER OUR SPRING SUMMER 2023 COLLECTIONS



PRISMA COLOUR

COTTON + POLYESTER & NEOPRENE

The Prisma pattern is one of our iconic original designs, launched a few years ago in the golden lurex version, this season turns super colourful with two variations: blue or red, and all the colours of the rainbow. It is probably the most precious fabric of our collection, having so many different colour yarns, expertly weaved to form the optical geometry of a pyramid.



PRISMA RED / PRRD / PRISMA BLUE / PRBL /















DEAD STOCK COTTON RELIEVED / COTTON & NEOPRENE

This summer we're adding a special "dead stock" collection, available until out of stock, made out of 3 sartorial Italian fine fabrics, sustainable and in limited edition. With this new deadstock collection we want to go back to 2006 when we started in the best way, by using 100% dead stock fabrics in the first collections, and respond to the constant trend of being more sustainable.



/ DS01 /

DEAD STOCK / DS02/ / DS05 /







# LIFESTYLE ACCESSORIES







# DEVICES









### BACKPACKS

























# HOME





PIJAMA COLLECTION **SPRING SUMMER 2023** 

TEXTILES OVERVIEW





DALIA BLUE / FLDB /



DALIA / FLDA /



LUREX PRISMA /LUPR/



SOFA LUREX / SOLU /



**RIVIERA BLUE** / RIBL /



DENIM BLACK / DEBK /