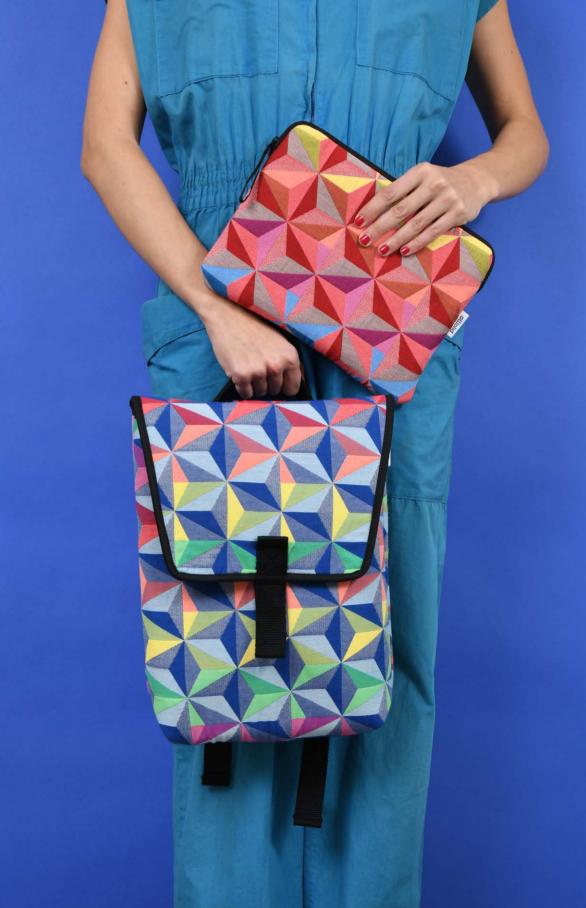

> DISCOVER OUR SPRING SUMMER 2023 COLLECTIONS

PRISMA COLOUR

COTTON + POLYESTER & NEOPRENE

The Prisma pattern is one of our iconic original designs, launched a few years ago in the golden lurex version, this season turns super colourful with two variations: blue or red, and all the colours of the rainbow. It is probably the most precious fabric of our collection, having so many different colour yarns, expertly weaved to form the optical geometry of a pyramid.

### BACKPACKS