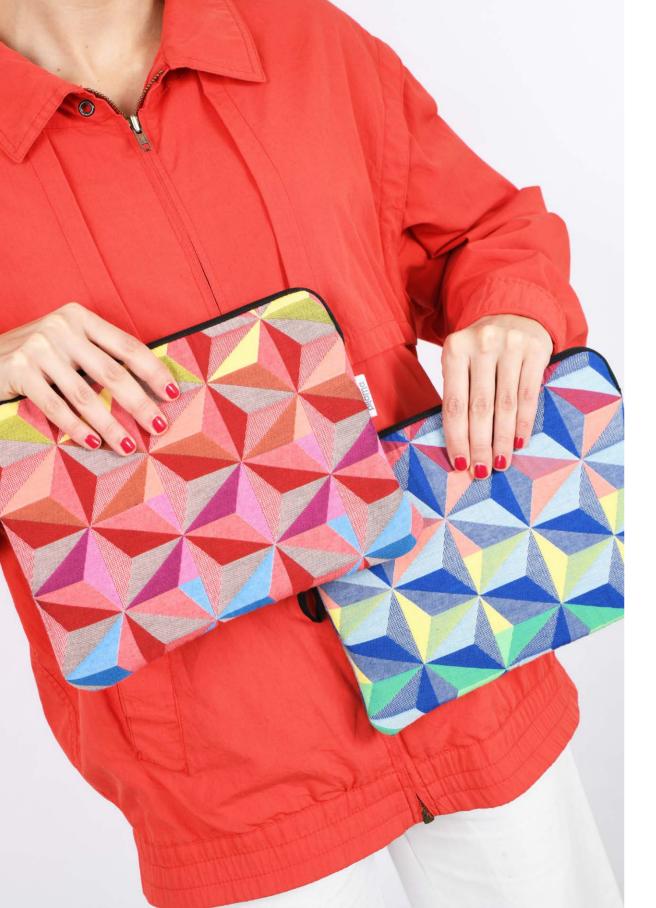

A super colourful variation of the Prisma pattern is the other new collection, a truly optical vision in red and blue.

Bags, backpacks, laptop sleeves and all the accessories you need to carry and protect your favorite things, but also accessories for your home. Join us in our journey through colours and shapes.

> DISCOVER OUR SPRING SUMMER 2023 COLLECTIONS

PRISMA COLOUR

COTTON + POLYESTER & NEOPRENE

The Prisma pattern is one of our iconic original designs, launched a few years ago in the golden lurex version, this season turns super colourful with two variations: blue or red, and all the colours of the rainbow. It is probably the most precious fabric of our collection, having so many different colour yarns, expertly weaved to form the optical geometry of a pyramid.