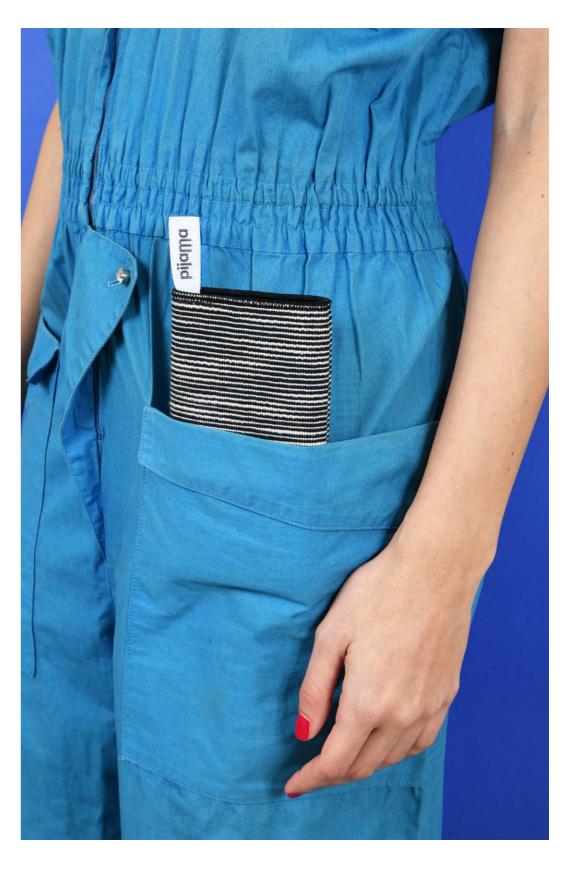

#### PRODUCTS OVERVIEW

/POS/ POCKET S Zip closure 11 cm – 13 x 9 cm POCKET M /POM/ Zip closure 17 cm – 20 x 13 cm /POL/ POCKET L Zip closure 27 cm – 30 x 21 cm

/POP/

PENCIL POCKET

Zip closure 16 cm – 19 x7 cm