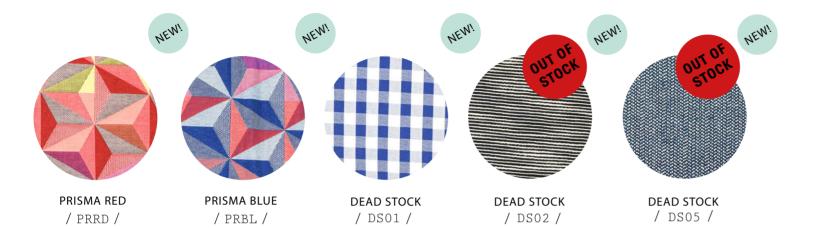

This summer, beside our favorite continuative fabric selection, we're adding a special "dead stock" collection made of 3 fine sartorial Italian fabrics, sustainable and in limited edition, available until out of stock. With this new deadstock collection we want to go back to 2006 when we started in the best way, by using 100% dead stock fabrics in the first collections, and respond to the constant trend of being more sustainable.

A super colourful variation of the Prisma pattern is the other new collection, a truly optical vision in red and blue.

Bags, backpacks, laptop sleeves and all the accessories you need to carry and protect your favorite things, but also accessories for your home. Join us in our journey through colours and shapes.

> DISCOVER OUR SPRING SUMMER 2023 COLLECTIONS

PRISMA COLOUR

COTTON + POLYESTER & NEOPRENE

The Prisma pattern is one of our iconic original designs, launched a few years ago in the golden lurex version, this season turns super colourful with two variations: blue or red, and all the colours of the rainbow. It is probably the most precious fabric of our collection, having so many different colour yarns, expertly weaved to form the optical geometry of a pyramid.

PRISMA RED / PRRD / PRISMA BLUE / PRBL /

DEAD STOCK COTTON RELIEVED / COTTON & NEOPRENE

This summer we're adding a special "dead stock" collection, available until out of stock, made out of 3 sartorial Italian fine fabrics, sustainable and in limited edition. With this new deadstock collection we want to go back to 2006 when we started in the best way, by using 100% dead stock fabrics in the first collections, and respond to the constant trend of being more sustainable.

/ DS01 /

DEAD STOCK / DS02/ / DS05 /