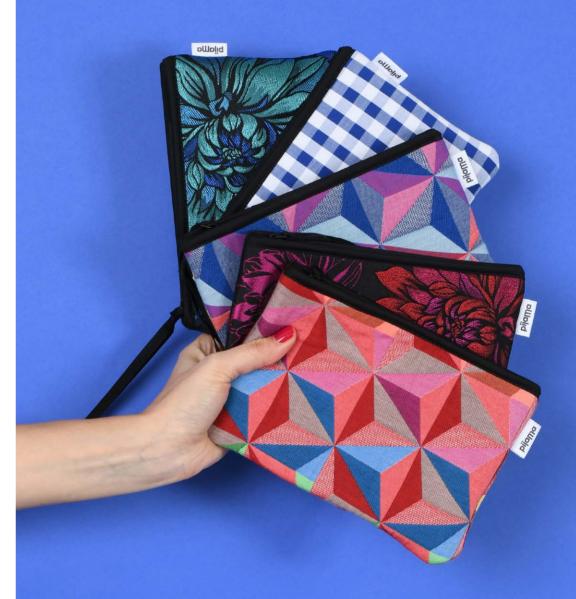

A super colourful variation of the Prisma pattern is the other new collection, a truly optical vision in red and blue.

Bags, backpacks, laptop sleeves and all the accessories you need to carry and protect your favorite things, but also accessories for your home. Join us in our journey through colours and shapes.

> DISCOVER OUR SPRING SUMMER 2023 COLLECTIONS

PRISMA COLOUR

COTTON + POLYESTER & NEOPRENE

The Prisma pattern is one of our iconic original designs, launched a few years ago in the golden lurex version, this season turns super colourful with two variations: blue or red, and all the colours of the rainbow. It is probably the most precious fabric of our collection, having so many different colour yarns, expertly weaved to form the optical geometry of a pyramid.