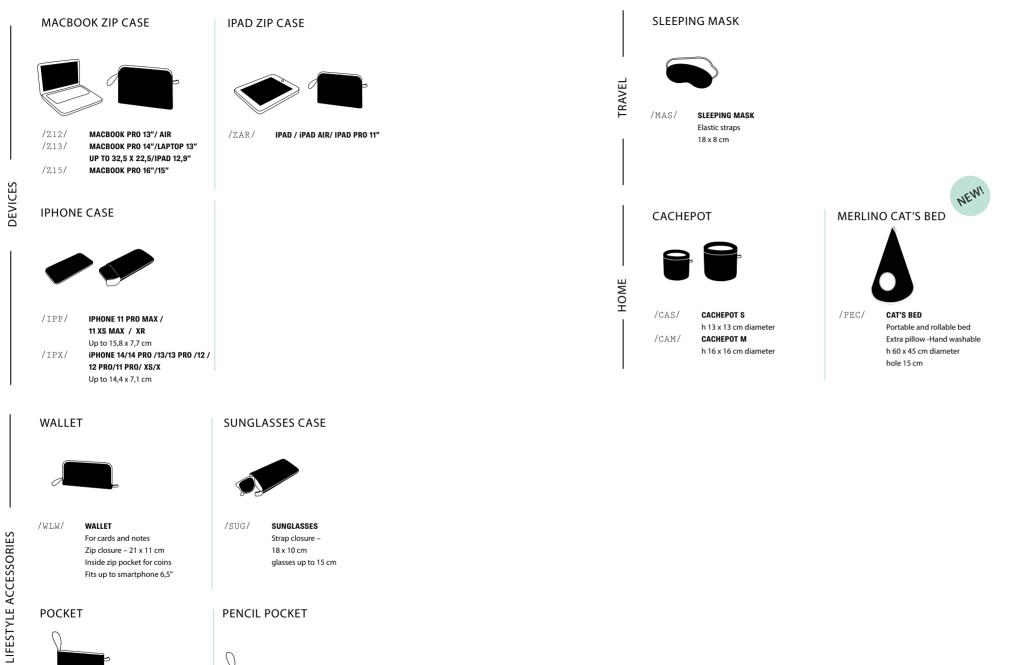

# LIFESTYLE ACCESSORIES

# DEVICES

#### PRODUCTS OVERVIEW

/POS/ POCKET S Zip closure 11 cm – 13 x 9 cm POCKET M /POM/ Zip closure 17 cm – 20 x 13 cm /POL/ POCKET L Zip closure 27 cm – 30 x 21 cm

/POP/

PENCIL POCKET

Zip closure 16 cm – 19 x7 cm