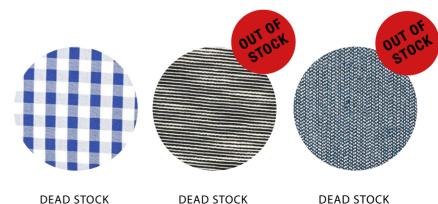

This summer, beside our favorite continuative fabric selection, we're adding a special "dead stock" collection made of 3 fine sartorial Italian fabrics, sustainable and in limited edition, available until out of stock. With this new deadstock collection we want to go back to 2006 when we started in the best way, by using 100% dead stock fabrics in the first collections, and respond to the constant trend of being more sustainable.

PRISMA RED / PRRD / PRISMA BLUE / PRBL /

DEAD STOCK COTTON RELIEVED / COTTON & NEOPRENE

This summer we're adding a special "dead stock" collection, available until out of stock, made out of 3 sartorial Italian fine fabrics, sustainable and in limited edition. With this new deadstock collection we want to go back to 2006 when we started in the best way, by using 100% dead stock fabrics in the first collections, and respond to the constant trend of being more sustainable.

/ DS01 /

DEAD STOCK / DS02/ / DS05 /