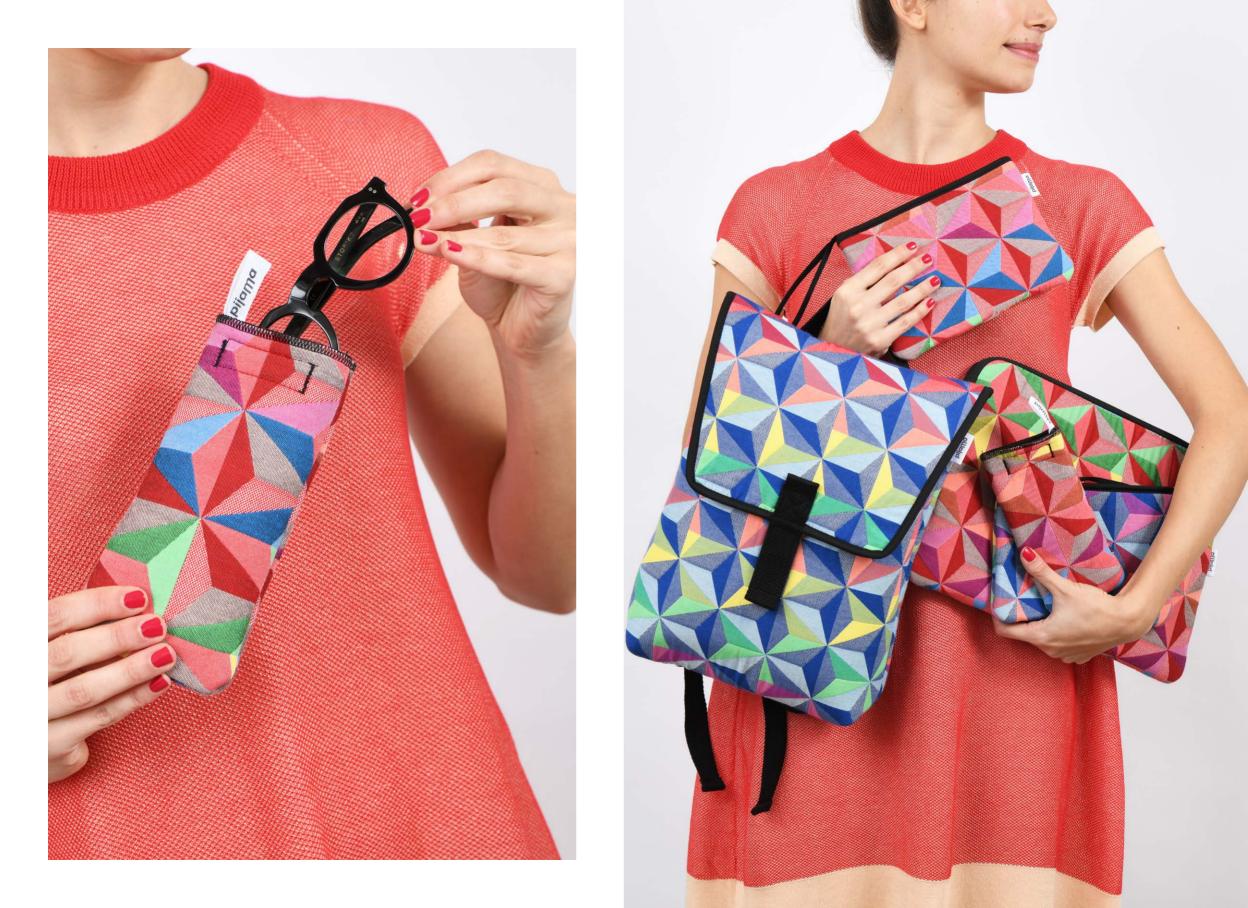

e Prisma pattern is the other new collection, a truly optical vision in red and blue.

Bags, backpacks, laptop sleeves and all the accessories you need to carry and protect your favorite things, but also accessories for your home. Join us in our journey through colours and shapes.

> DISCOVER OUR SPRING SUMMER 2023 COLLECTIONS



PRISMA COLOUR

COTTON + POLYESTER & NEOPRENE

The Prisma pattern is one of our iconic original designs, launched a few years ago in the golden lurex version, this season turns super colourful with two variations: blue or red, and all the colours of the rainbow. It is probably the most precious fabric of our collection, having so many different colour yarns, expertly weaved to form the optical geometry of a pyramid.



PRISMA RED / PRRD / PRISMA BLUE / PRBL /















DEAD STOCK COTTON RELIEVED / COTTON & NEOPRENE

This summer we're adding a special "dead stock" collection, available until out of stock, made out of 3 sartorial Italian fine fabrics, sustainable and in limited edition. With this new deadstock collection we want to go back to 2006 when we started in the best way, by using 100% dead stock fabrics in the first collections, and respond to the constant trend of being more sustainable.



/ DS01 /

DEAD STOCK / DS02/ / DS05 /







# LIFESTYLE ACCESSORIES







# DEVICES









### BACKPACKS

























# HOME





PIJAMA COLLECTION **SPRING SUMMER 2023** 

TEXTILES OVERVIEW





DALIA BLUE / FLDB /



DALIA / FLDA /



LUREX PRISMA /LUPR/



SOFA LUREX / SOLU /



**RIVIERA BLUE** / RIBL /



DENIM BLACK / DEBK /