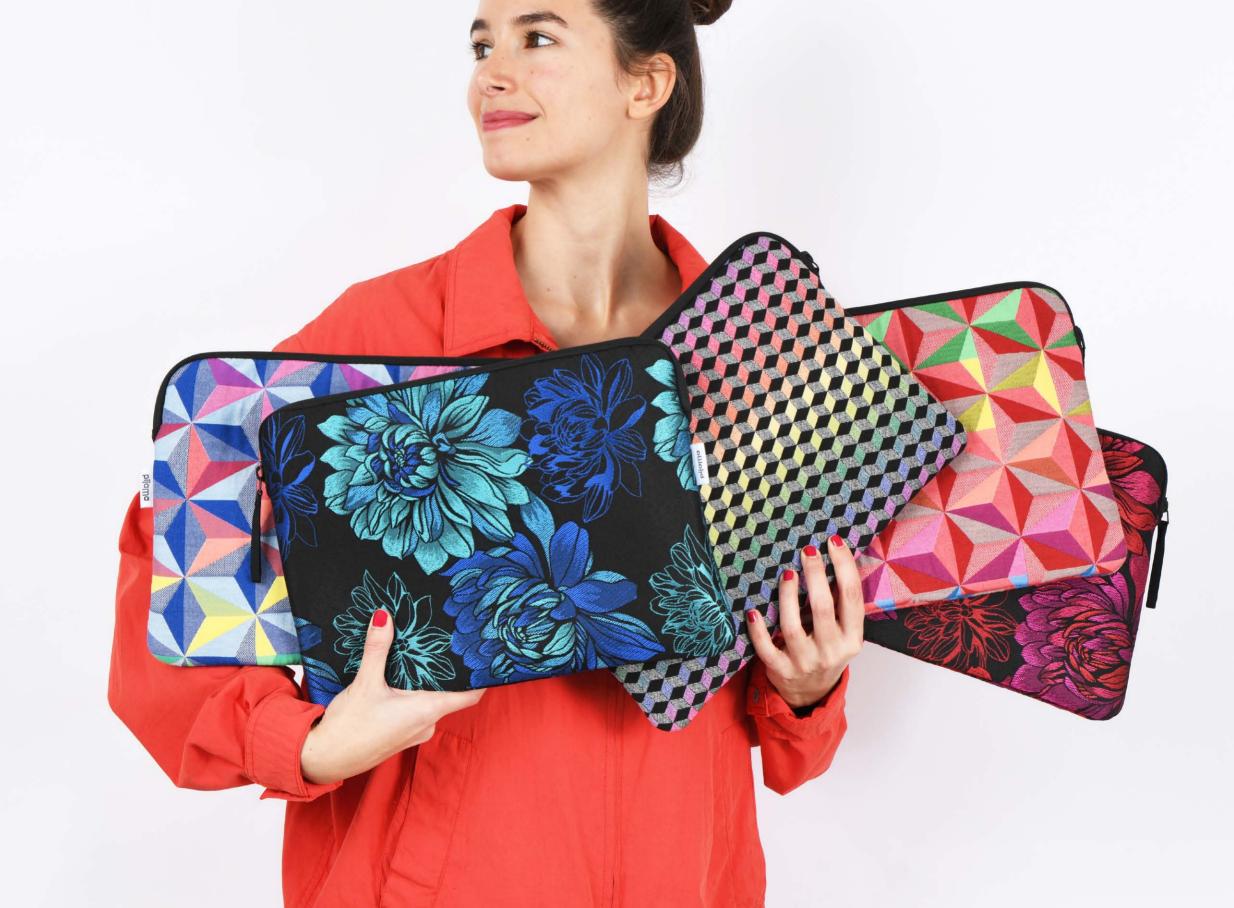

A super colourful variation of the Prisma pattern is the other new collection, a truly optical vision in red and blue.

Bags, backpacks, laptop sleeves and all the accessories you need to carry and protect your favorite things, but also accessories for your home. Join us in our journey through colours and shapes.

> DISCOVER OUR SPRING SUMMER 2023 COLLECTIONS

PRISMA COLOUR

COTTON + POLYESTER & NEOPRENE

The Prisma pattern is one of our iconic original designs, launched a few years ago in the golden lurex version, this season turns super colourful with two variations: blue or red, and all the colours of the rainbow. It is probably the most precious fabric of our collection, having so many different colour yarns, expertly weaved to form the optical geometry of a pyramid.