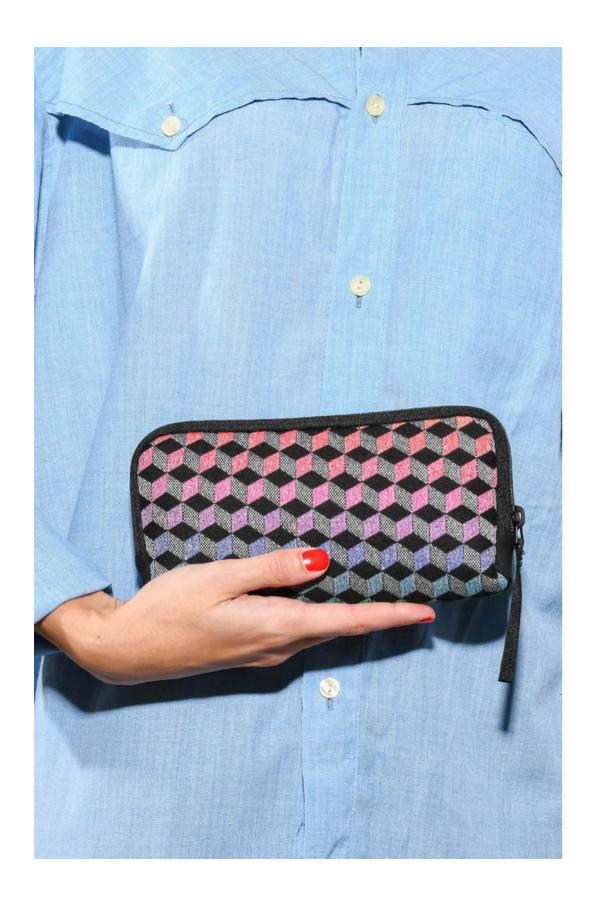

> DISCOVER OUR SPRING SUMMER 2023 COLLECTIONS

PRISMA COLOUR

COTTON + POLYESTER & NEOPRENE

The Prisma pattern is one of our iconic original designs, launched a few years ago in the golden lurex version, this season turns super colourful with two variations: blue or red, and all the colours of the rainbow. It is probably the most precious fabric of our collection, having so many different colour yarns, expertly weaved to form the optical geometry of a pyramid.