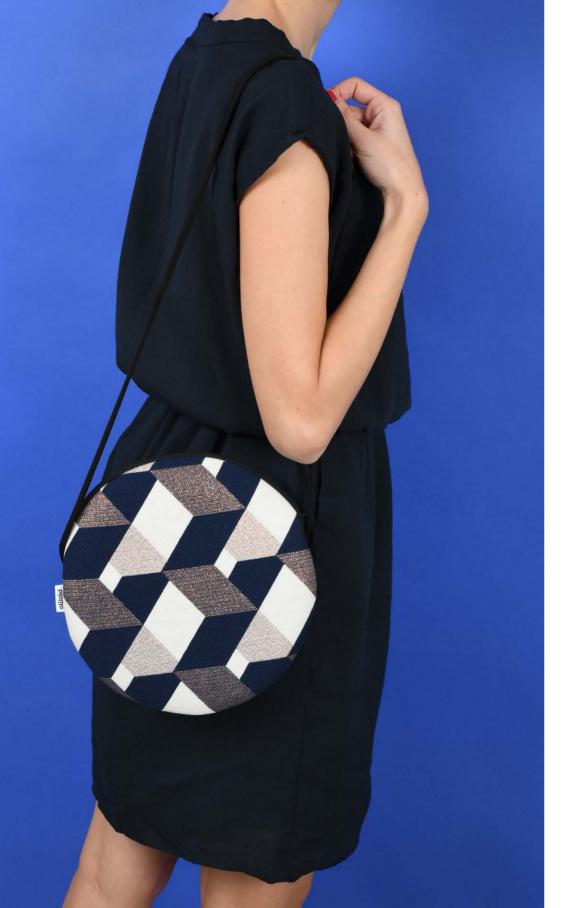

> DISCOVER OUR SPRING SUMMER 2023 COLLECTIONS

PRISMA COLOUR

COTTON + POLYESTER & NEOPRENE

The Prisma pattern is one of our iconic original designs, launched a few years ago in the golden lurex version, this season turns super colourful with two variations: blue or red, and all the colours of the rainbow. It is probably the most precious fabric of our collection, having so many different colour yarns, expertly weaved to form the optical geometry of a pyramid.