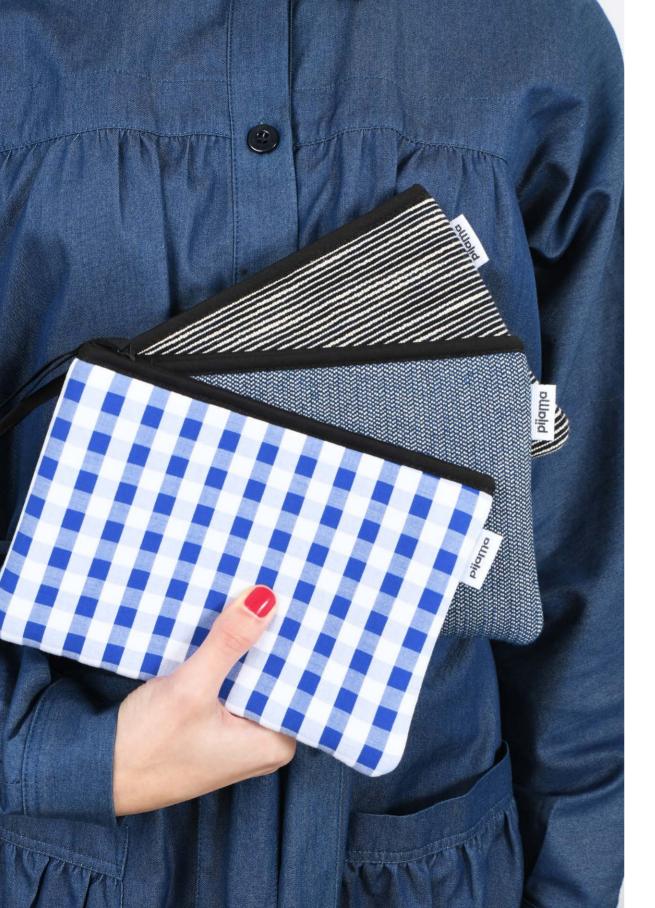

This summer, beside our favorite continuative fabric selection, we're adding a special "dead stock" collection made of 3 fine sartorial Italian fabrics, sustainable and in limited edition, available until out of stock. With this new deadstock collection we want to go back to 2006 when we started in the best way, by using 100% dead stock fabrics in the first collections, and respond to the constant trend of being more sustainable.

PRISMA RED / PRRD / PRISMA BLUE / PRBL /

DEAD STOCK COTTON RELIEVED / COTTON & NEOPRENE

This summer we're adding a special "dead stock" collection, available until out of stock, made out of 3 sartorial Italian fine fabrics, sustainable and in limited edition. With this new deadstock collection we want to go back to 2006 when we started in the best way, by using 100% dead stock fabrics in the first collections, and respond to the constant trend of being more sustainable.