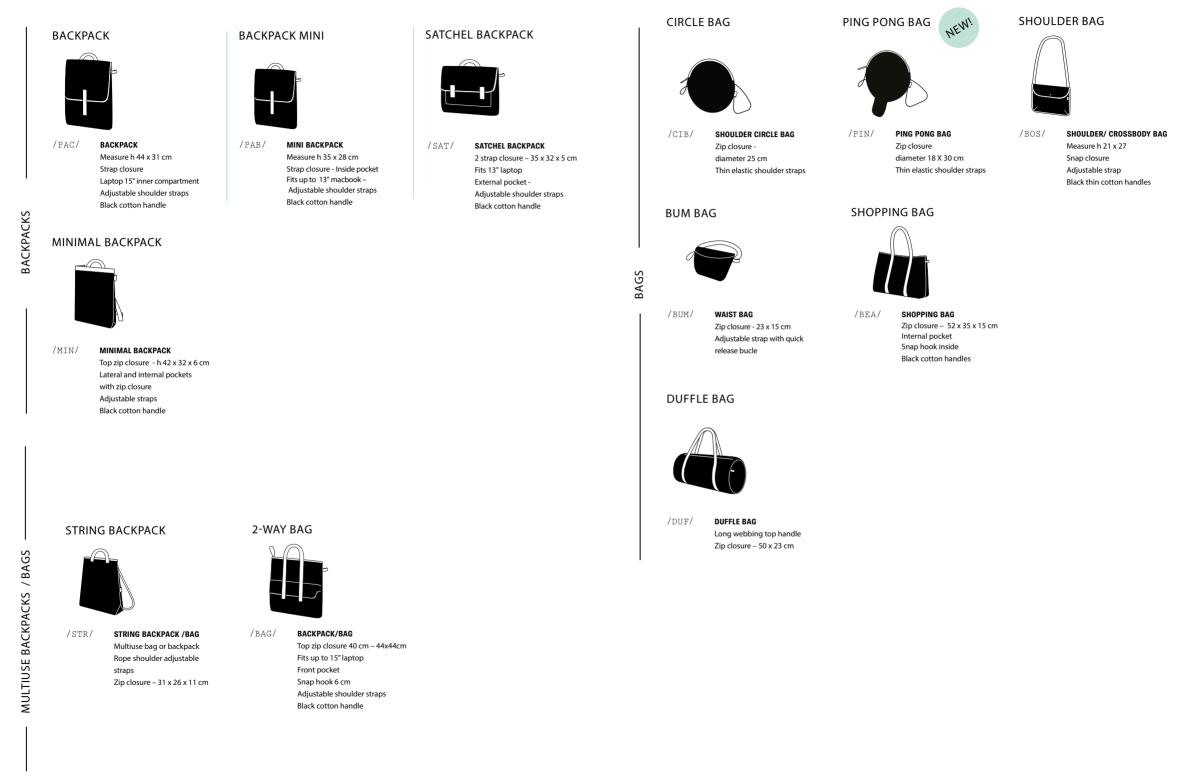

01 /

DEAD STOCK / DS02/ / DS05 /







# LIFESTYLE ACCESSORIES







# DEVICES









### BACKPACKS

























# HOME





PIJAMA COLLECTION **SPRING SUMMER 2023** 

TEXTILES OVERVIEW





DALIA BLUE / FLDB /



DALIA / FLDA /



LUREX PRISMA /LUPR/



SOFA LUREX / SOLU /



**RIVIERA BLUE** / RIBL /



DENIM BLACK / DEBK /



/ DEDB /

DENIM BLUE DANDY HERRINGBONE / DAHT /



GRIGNANI /PJGR /



ZIG ZAG BLACK /ZIBK/



UNICORN

/ UNIC/

TIC TAC / TIBK /



OPTICAL CHECK

/ SOOP /



OPTICAL RAINBOW / OPRA /

#### PIJAMA

#### PRODUCTS OVERVIEW



/POS/ POCKET S Zip closure 11 cm – 13 x 9 cm POCKET M /POM/ Zip closure 17 cm – 20 x 13 cm /POL/ POCKET L Zip closure 27 cm – 30 x 21 cm

/POP/

PENCIL POCKET

Zip closure 16 cm – 19 x7 cm

#### PIJAMA

#### PRODUCTS OVERVIEW



### pijama

Pijama was born in 2006 from an idea by Monica Battistella, designer, and Sergio Gobbi, architect. As soon as they realised that Milan and its surroundings were full of abandoned fabric stocks, they decided to give them new life.

It all started with scratch proof soft cases for Powerbook, iPods and vinyl records; then the family grew to include bags, backpacks and all lifestyle products. Since 2006 Pijama is manufactured in a family run laboratory not far from Milan, with the finest fabrics and by experienced taylors.

#madeinitaly #since2006

SBAM DESIGN SRL sales@sbam-design.it

+39 0331 678923

**Busto Arsizio** 

piazza Alessandro Manzoni 5