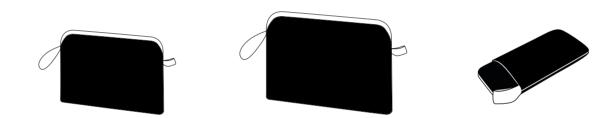

#### PRODUCTS OVERVIEW

/POS/ POCKET S Zip closure 11 cm – 13 x 9 cm POCKET M /POM/ Zip closure 17 cm – 20 x 13 cm /POL/ POCKET L Zip closure 27 cm – 30 x 21 cm

/POP/

PENCIL POCKET

Zip closure 16 cm – 19 x7 cm