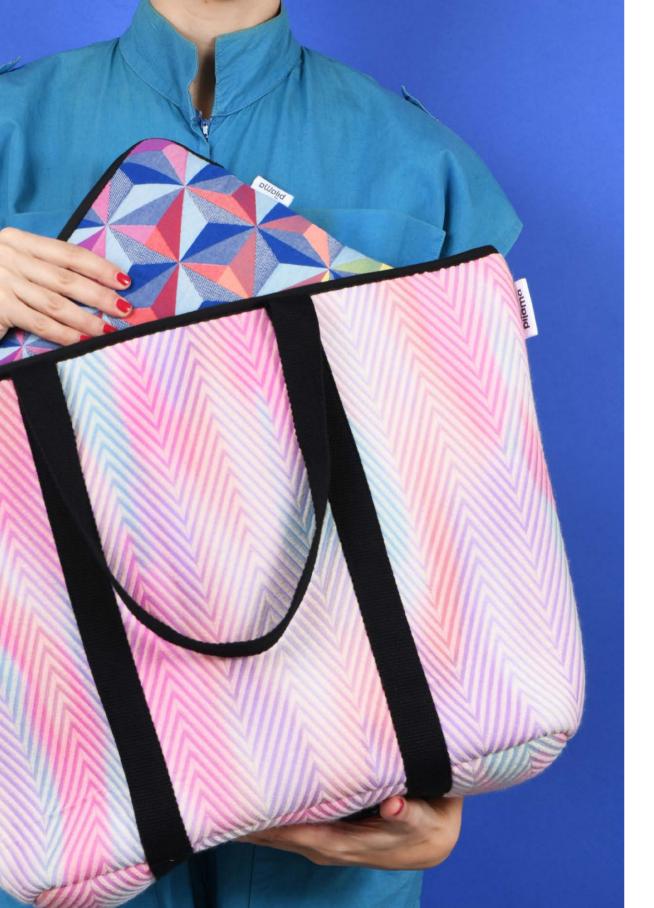

> DISCOVER OUR SPRING SUMMER 2023 COLLECTIONS

PRISMA COLOUR

COTTON + POLYESTER & NEOPRENE

The Prisma pattern is one of our iconic original designs, launched a few years ago in the golden lurex version, this season turns super colourful with two variations: blue or red, and all the colours of the rainbow. It is probably the most precious fabric of our collection, having so many different colour yarns, expertly weaved to form the optical geometry of a pyramid.

PRISMA RED / PRRD / PRISMA BLUE / PRBL /

DEAD STOCK COTTON RELIEVED / COTTON & NEOPRENE

This summer we're adding a special "dead stock" collection, available until out of stock, made out of 3 sartorial Italian fine fabrics, sustainable and in limited edition. With this new deadstock collection we want to go back to 2006 when we started in the best way, by using 100% dead stock fabrics in the first collections, and respond to the constant trend of being more sustainable.