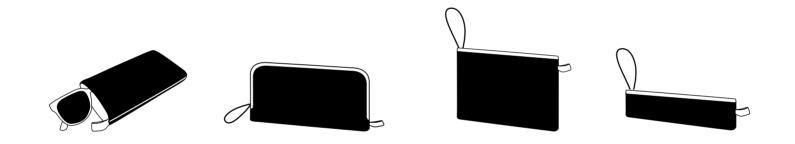

#### PRODUCTS OVERVIEW

/POS/ POCKET S Zip closure 11 cm – 13 x 9 cm POCKET M /POM/ Zip closure 17 cm – 20 x 13 cm /POL/ POCKET L Zip closure 27 cm – 30 x 21 cm

/POP/

PENCIL POCKET

Zip closure 16 cm – 19 x7 cm