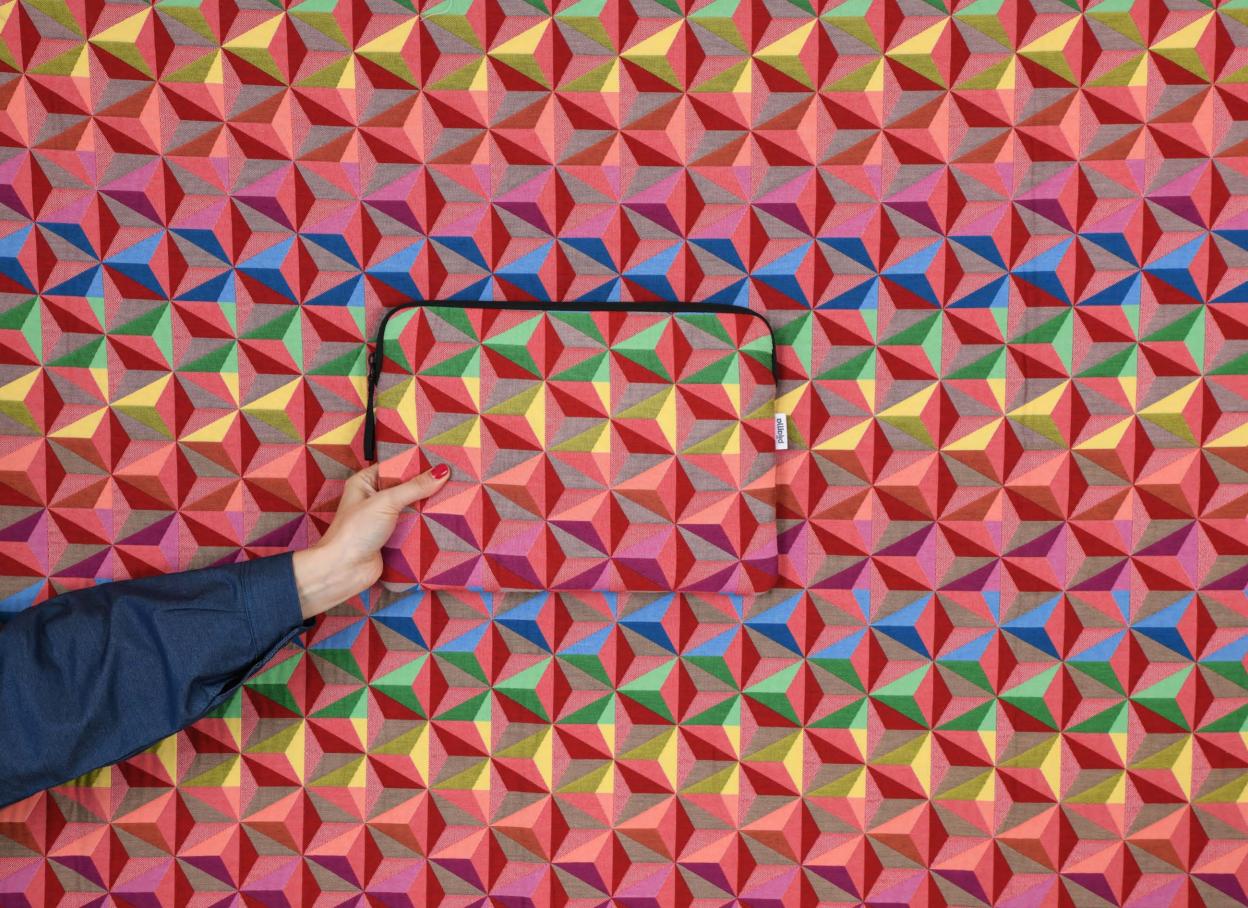

A super colourful variation of the Prisma pattern is the other new collection, a truly optical vision in red and blue.

Bags, backpacks, laptop sleeves and all the accessories you need to carry and protect your favorite things, but also accessories for your home. Join us in our journey through colours and shapes.

> DISCOVER OUR SPRING SUMMER 2023 COLLECTIONS

PRISMA COLOUR

COTTON + POLYESTER & NEOPRENE

The Prisma pattern is one of our iconic original designs, launched a few years ago in the golden lurex version, this season turns super colourful with two variations: blue or red, and all the colours of the rainbow. It is probably the most precious fabric of our collection, having so many different colour yarns, expertly weaved to form the optical geometry of a pyramid.