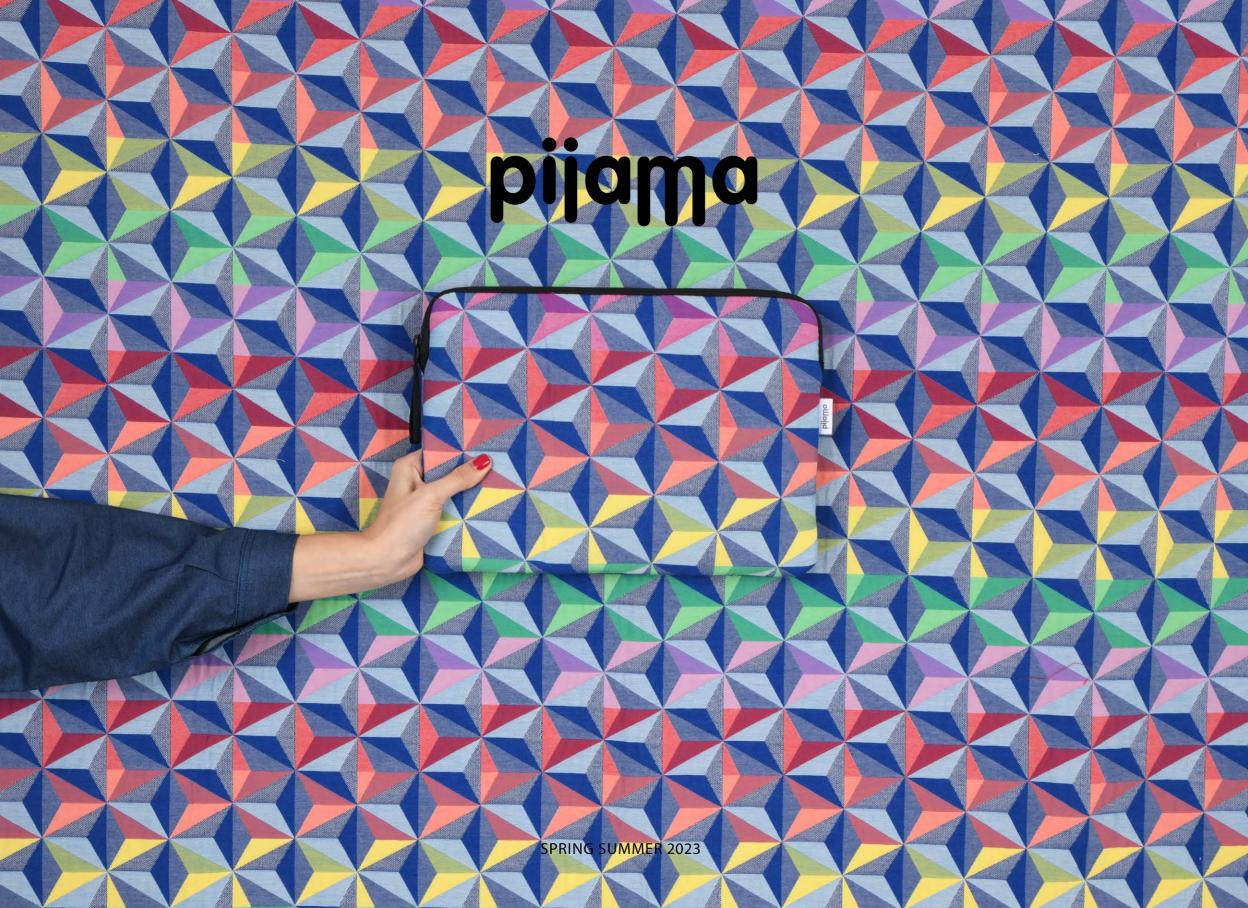

A super colourful variation of the Prisma pattern is the other new collection, a truly optical vision in red and blue.

Bags, backpacks, laptop sleeves and all the accessories you need to carry and protect your favorite things, but also accessories for your home. Join us in our journey through colours and shapes.

> DISCOVER OUR SPRING SUMMER 2023 COLLECTIONS

PRISMA COLOUR

COTTON + POLYESTER & NEOPRENE

The Prisma pattern is one of our iconic original designs, launched a few years ago in the golden lurex version, this season turns super colourful with two variations: blue or red, and all the colours of the rainbow. It is probably the most precious fabric of our collection, having so many different colour yarns, expertly weaved to form the optical geometry of a pyramid.