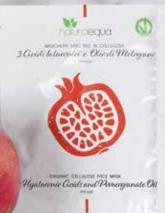

#### **ORGANIC CELLULOSE FACE MASK**

3 Hyaluronic Acids and Pomegranate Oil antiage

12 ml

#### ORGANIC CELLULOSE FACE MASK

3 Hyaluronic Acids and Pomegranate Oil antiage

12 ml