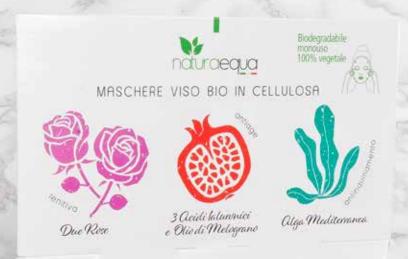

#### **ORGANIC CELLULOSE FACE MASK**

3 Hyaluronic Acids and Pomegranate Oil antiage

12 ml

#### ORGANIC CELLULOSE FACE MASK

Two Roses soothing

12 ml

### ORGANIC CELLULOSE FACE MASK

Mediterranean Seaweed anti-pollution

12 ml

ndurbeaud

Olga Mediteranen