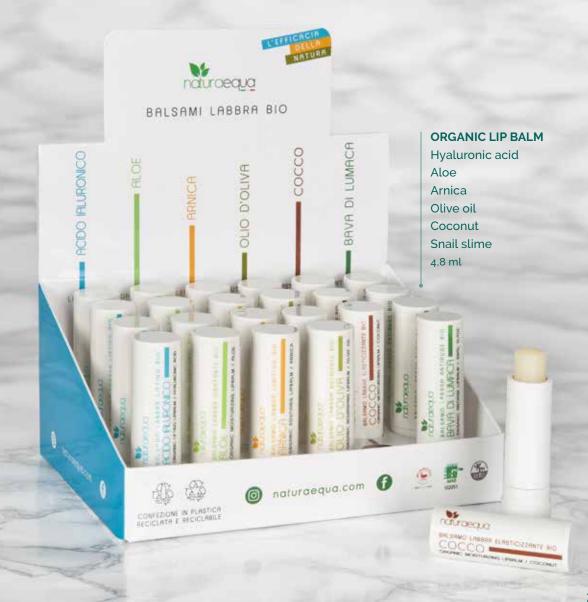

0 gr

#### THE CONCRETI BIG BOX

For solid shampoo and shower shampoo

Ø 8 cm



### ORGANIC SOLID CONDITIONER

Shea butter nutritive 60 gr

#### SOLID SHAMPOO

Clay oily hair 80 gr

#### SOLID SHAMPOO

Coconut dry hair

80 gr

concreti

100 €

#### SOLID SHAMPOO

Aloe arborescens normal hair

80 gr

THE CONCRETI BOX

For solid conditioner





#### MADE IN AFRICA



### GIFT AND PACKAGING



## COSMETICS DISPLAY I CONCRETI DEODORANT POTASSIUM ALUM



#### COSMETICS DISPLAY I CONCRETI ORGANIC SOLID DEODORANT



#### COSMETICS DISPLAY I CONCRETI HAIR AND BODY



#### ORGANIC SOLID CONDITIONER

Shea butter *nutritive*60 gr

SOLID SHOWER SHAMPOO Shea nutritive

80 gr



# COSMETICS DISPLAY I CONCRETI FACE



## COSMETICS DISPLAY ORGANIC FRUIT FOR LIPS



# COSMETICS DISPLAY ORGANIC LIPBALMS



## COSMETICS DISPLAY I CONCRETI HAIR



## COSMETICS DISPLAY SAPOTE OIL



# COSMETICS DISPLAY FACE MASK



Due Res

### ORGANIC CELLULOSE FACE MASK

Mediterranean Seaweed anti-pollution

12 ml

ndurbeaud

Olga Mediteranen

#### ORGANIC CELLULOSE FACE MASK

3 Hyaluronic Acids and Pomegranate Oil antiage

12 ml

### ORGANIC CELLULOSE FACE MASK Two Roses

Iwo Rose soothing



3 Cicidi Intereser

# COSMETICS DISPLAY BLACK MASK



## BARCODE

| Cod 11CVG0050<br>Organic day face cream<br>8 030870 778893                        | Cod 20CO2R030<br>Organic eye contour<br>cream two roses | 8 030870 778923 | Cod 17GDETTIGLIO150<br>Organic facial cleanser<br>linden 8 030870 787888                  |
|-----------------------------------------------------------------------------------|----------------