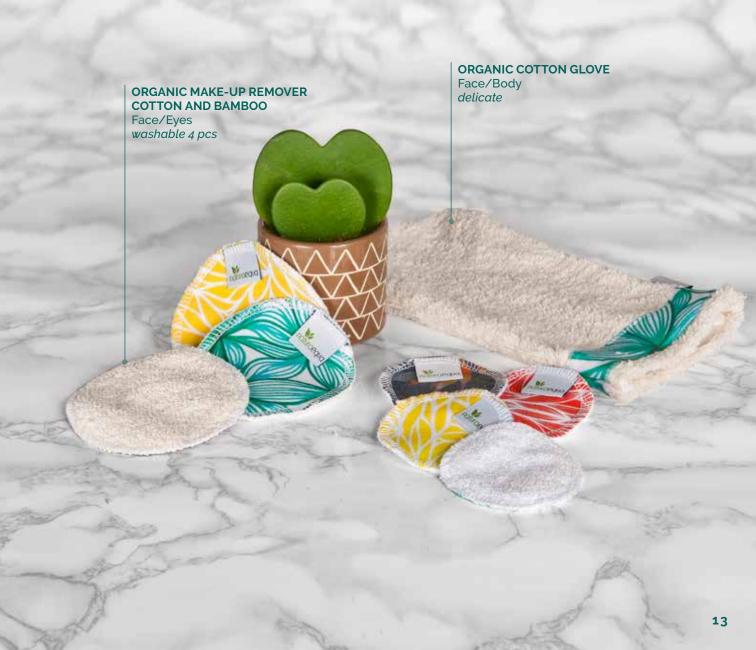

### SPECIFIC FACE AND EYES

## ORGANIC GEL Double Hyaluronic Acid moisturizing and nourishing 50 ml

ORGANIC TWO-PHASE EYE MAKE-UP REMOVER Moringa Oil extremely delicate

<u>a</u>

The di Muring