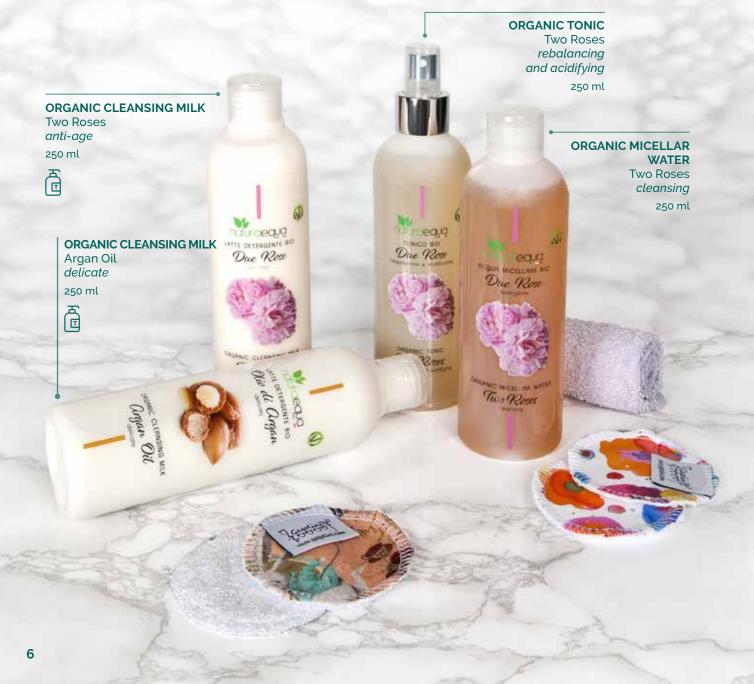

ified product ORGANIC according to AIAB specification product certificate vegan OK 100% certified Made in Italy product

both finished products and single raw material products are not tested on animals

compact and easy to transport, even by plane analysis of nickel to help those who are allergic











produced without any ingredients of chemical origin minimal impact on the environment, less use of water for production, less Co2 emissions for transportation

#### THE PACKAGING

zero plastic, packaging recyclable in FSC cardboard packaging in bioplastic, of plant origin, but recyclable in plastic









product
with
materials
recycled
from supply
chains

completely recyclable following the directives of the separate waste collection of single municipalities





## FACE CLEANSING





### ORGANIC FACE HYDRATION



### SPECIFIC FACE AND EYES

## ORGANIC GEL Double Hyaluronic Acid moisturizing and nourishing 50 ml

ORGANIC TWO-PHASE EYE MAKE-UP REMOVER Moringa Oil extremely delicate

<u>a</u>

The di Muring

#### **ORGANIC EYE CREAM**

anti-bags and dark circles 30 ml



In seem



#### ORGANIC FACE SCRUB Almond purifying

50 ml



#### ORGANIC EYE CONTOUR CREAM

Two roses concentrated anti-wrinkles 30 ml



## ORGANIC LIPS HYDRATION



## ORGANIC FRUIT COLOURING FOR YOUR LIPS



## ORGANIC FACIAL TREATMENTS











#### **ORGANIC CELLULOSE FACE MASK**

3 Hyaluronic Acids and Pomegranate Oil antiage

12 ml

#### ORGANIC CELLULOSE FACE MASK

Two Roses soothing

12 ml

## ACCESSORIES



## I CONCRETI FACE CLEANCING





## ORGANIC BODY WASH



## BODY HYDRATION

####