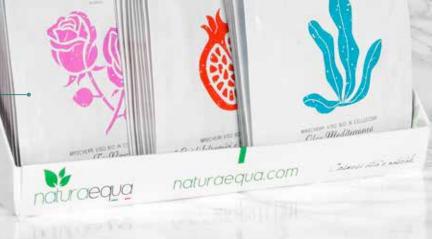

# COSMETICS DISPLAY FACE MASK

Due Res

#### ORGANIC CELLULOSE FACE MASK

3 Hyaluronic Acids and Pomegranate Oil antiage

12 ml

### ORGANIC CELLULOSE FACE MASK Two Roses

Iwo Rose soothing

3 Cicidi Intereser