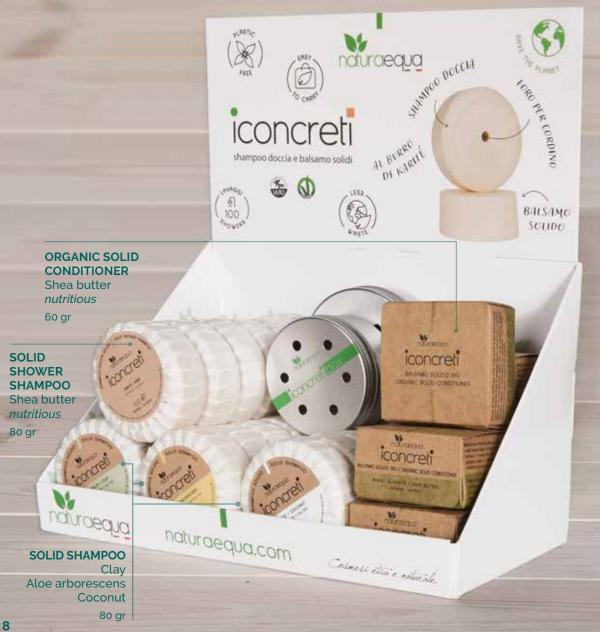

### I CONCRETI HAIR AND BODY

Shea nutritive 80 gr

#### THE CONCRETI BIG BOX

For solid shampoo and shower shampoo

Ø 8 cm

### ORGANIC SOLID CONDITIONER

Shea butter nutritive 60 gr

#### SOLID SHAMPOO

Clay oily hair 80 gr

#### SOLID SHAMPOO

Coconut dry hair

80 gr

concreti

100 €

#### SOLID SHAMPOO

Aloe arborescens normal hair

80 gr

THE CONCRETI BOX

For solid conditioner

#### COSMETICS DISPLAY I CONCRETI HAIR AND BODY

#### ORGANIC SOLID CONDITIONER

Shea butter *nutritive*60 gr

SOLID SHOWER SHAMPOO Shea nutritive

80 gr