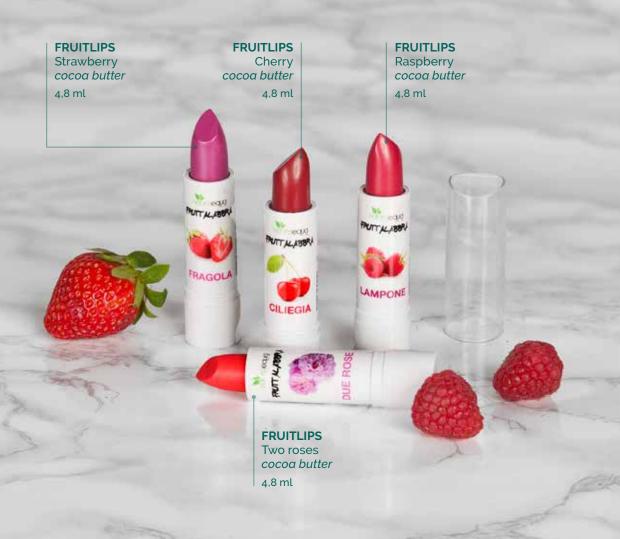

ackaging recyclable in FSC cardboard packaging in bioplastic, of plant origin, but recyclable in plastic









product
with
materials
recycled
from supply
chains

completely recyclable following the directives of the separate waste collection of single municipalities





## FACE CLEANSING





### ORGANIC FACE HYDRATION



### SPECIFIC FACE AND EYES

## ORGANIC GEL Double Hyaluronic Acid moisturizing and nourishing 50 ml

ORGANIC TWO-PHASE EYE MAKE-UP REMOVER Moringa Oil extremely delicate

<u>a</u>

The di Muring

#### **ORGANIC EYE CREAM**

anti-bags and dark circles 30 ml



In seem



#### ORGANIC FACE SCRUB Almond purifying

50 ml



#### ORGANIC EYE CONTOUR CREAM

Two roses concentrated anti-wrinkles 30 ml



## ORGANIC LIPS HYDRATION



## ORGANIC FRUIT COLOURING FOR YOUR LIPS



## ORGANIC FACIAL TREATMENTS











#### **ORGANIC CELLULOSE FACE MASK**

3 Hyaluronic Acids and Pomegranate Oil antiage

12 ml

#### ORGANIC CELLULOSE FACE MASK

Two Roses soothing

12 ml

## ACCESSORIES



## I CONCRETI FACE CLEANCING





## ORGANIC BODY WASH



## BODY HYDRATION

#### **ORGANIC BODY CREAM**

Green Mandarin nourishing and energizing 200 ml



#### **ORGANIC BODY CREAM**

Spring Flowers nourishing and delicate 200 ml



#### **ORGANIC BODY CREAM**

Citrus and Cinnamon nourishing and toning 200 ml





#### ORGANIC BODY CREAM

Vanilla nourishing and relaxing 200 ml



#### ORGANIC BODY OIL Mediterranean

*multi nutrient* 250 ml



#### **ORGANIC BODY CREAM**

Thousand Desires nourishing and greedy

200 ml



## SPECIFIC FOR BODY



## HAND SOAPS



## I CONCRETI DEO