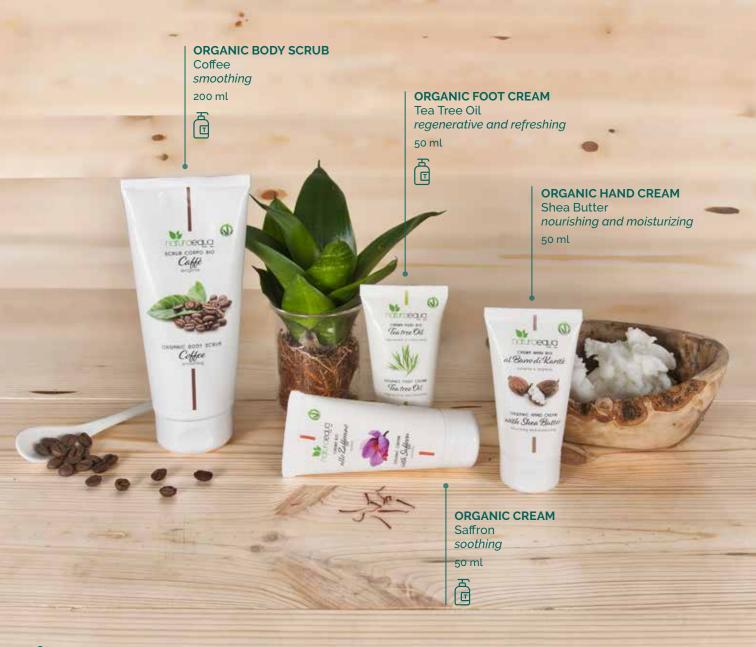

## BODY HYDRATION

#### **ORGANIC BODY CREAM**

Green Mandarin nourishing and energizing 200 ml

#### **ORGANIC BODY CREAM**

Spring Flowers nourishing and delicate 200 ml

#### **ORGANIC BODY CREAM**

Citrus and Cinnamon nourishing and toning 200 ml

#### ORGANIC BODY CREAM

Vanilla nourishing and relaxing 200 ml

#### ORGANIC BODY OIL Mediterranean

*multi nutrient* 250 ml

#### **ORGANIC BODY CREAM**

Thousand Desires nourishing and greedy

200 ml

## SPECIFIC FOR BODY