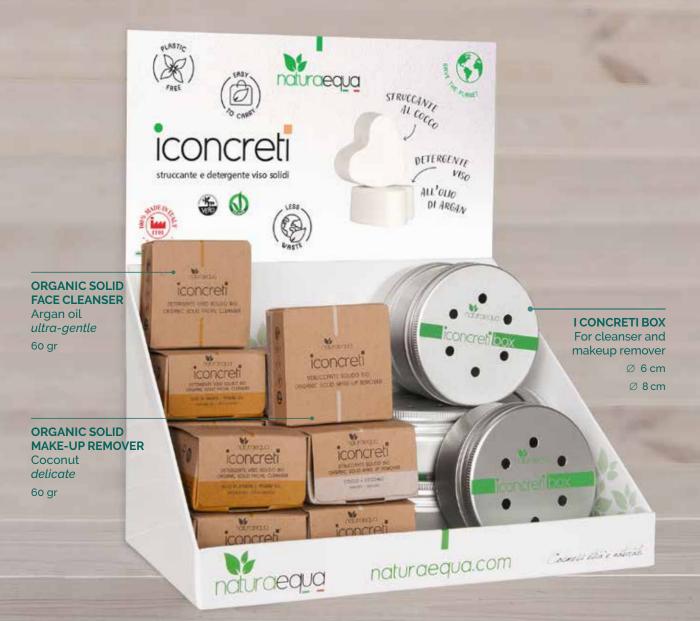

## I CONCRETI FACE CLEANCING

### I CONCRETI HAIR AND BODY

Shea nutritive 80 gr

### ORGANIC SOLID CONDITIONER

Shea butter nutritive 60 gr

#### SOLID SHAMPOO

Clay oily hair 80 gr

#### SOLID SHAMPOO

Coconut dry hair

80 gr

concreti

100 €

#### SOLID SHAMPOO

Aloe arborescens normal hair

80 gr

THE CONCRETI BOX

For solid conditioner

#### ORGANIC SOLID CONDITIONER

Shea butter *nutritive*60 gr

SOLID SHOWER SHAMPOO Shea nutritive

80 gr