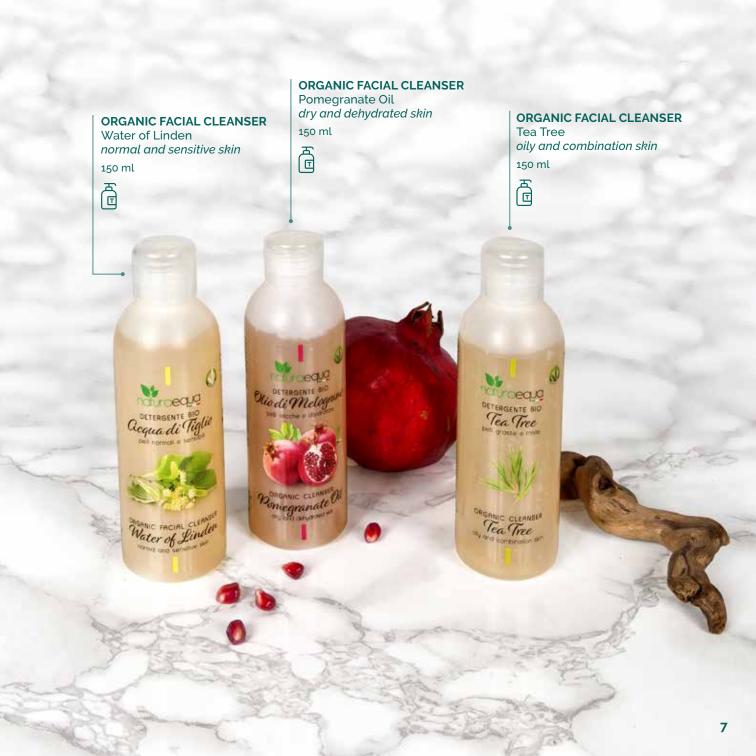

ied product ORGANIC according to AIAB specification product certificate vegan OK 100% certified Made in Italy product

both finished products and single raw material products are not tested on animals

compact and easy to transport, even by plane analysis of nickel to help those who are allergic











produced without any ingredients of chemical origin minimal impact on the environment, less use of water for production, less Co2 emissions for transportation

#### THE PACKAGING

zero plastic, packaging recyclable in FSC cardboard packaging in bioplastic, of plant origin, but recyclable in plastic









product
with
materials
recycled
from supply
chains

completely recyclable following the directives of the separate waste collection of single municipalities





## FACE CLEANSING





### ORGANIC FACE HYDRATION



### SPECIFIC FACE AND EYES

## ORGANIC GEL Double Hyaluronic Acid moisturizing and nourishing 50 ml

ORGANIC TWO-PHASE EYE MAKE-UP REMOVER Moringa Oil extremely delicate

<u>a</u>

The di Muring

#### **ORGANIC EYE CREAM**

anti-bags and dark circles 30 ml



In seem



#### ORGANIC FACE SCRUB Almond purifying

50 ml



#### ORGANIC EYE CONTOUR CREAM

Two roses concentrated anti-wrinkles 30 ml



## ORGANIC LIPS HYDRATION



## ORGANIC FRUIT COLOURING FOR YOUR LIPS



## ORGANIC FACIAL TREATMENTS











#### **ORGANIC CELLULOSE FACE MASK**

3 Hyaluronic Acids and Pomegranate Oil antiage

12 ml

#### ORGANIC CELLULOSE FACE MASK

Two Roses soothing

12 ml

## ACCESSORIES



## I CONCRETI FACE CLEANCING





## ORGANIC BODY WASH



## BODY HYDRATION

#### *