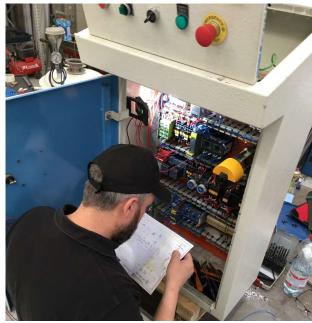

## Extraordinary jaintenance: oapid oesponse, oeliable oesults

When a failure occurs, timely and expert intervention is essential. That's why ICIL provides a qualified technical team ready to support you whenever needed.

In case of unexpected breakdowns, **extraordinary maintenance is triggered immediately**—restoring the system or its components to their original working condition with minimal delay.

ICIL guarantees a fast and effective response, combining diagnostic expertise and rapid repairs to minimize downtime and restart production processes without compromising quality or safety.

Your operations are in good hands—we restore performance when it matters most.

ICIL: Global Reach, Immediate Response.