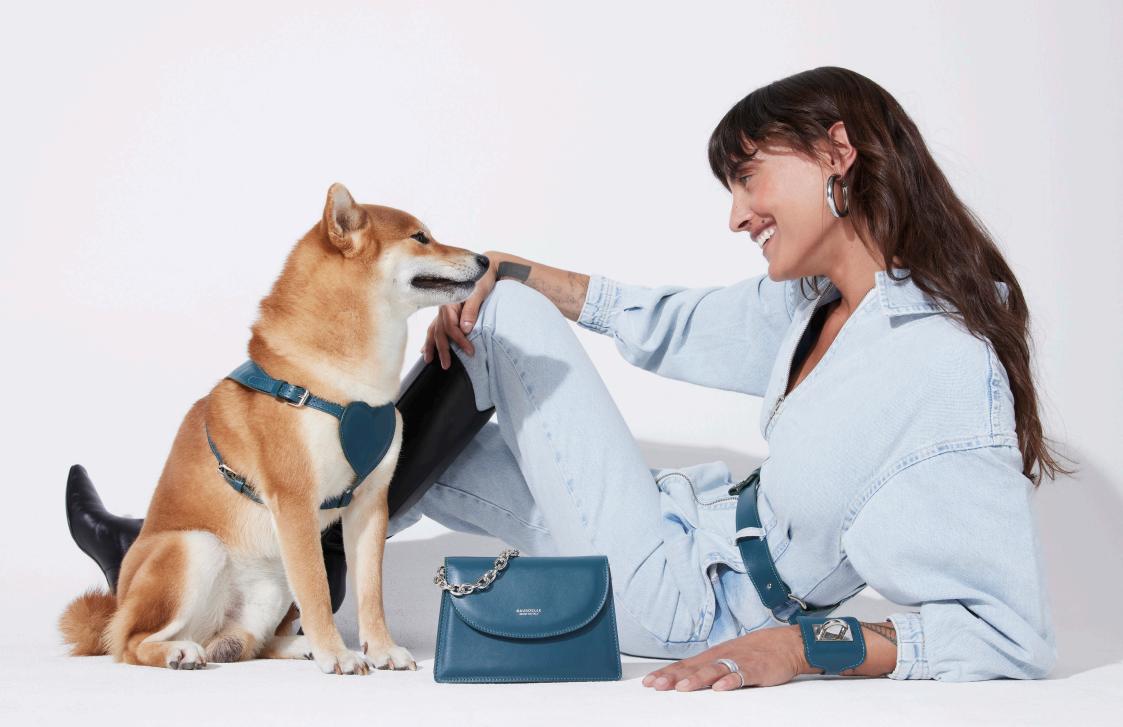

#### ARE THE TWO MUST-HAVE SETS BY BAURDELLE.

MULTI-ACCESSORIES IN LEATHER WITH A FASHIONISTA ATTITUDE - FOR SMALL AND MEDIUM-SIZED DOGS AND THEIR COMPANIONS, WITHOUT GENDER CONSTRAINTS.

OBJECTS THAT CREATE BONDS CAPABLE OF UNITING US WITH ONE ANOTHER, THAT ENCLOSE AND EXTEND LOVE BETWEEN LIVING BEINGS, HUMAN AND ANIMAL, WITHOUT DISTINCTION.

## LUDO

LUDO IS A BOVINE **LEATHER SET** CONSISTING OF: HEART-SHAPED PADDED **HARNESS LEASH** WITH CHAIN AND STUDS **CUFF** WITH METAL RING.

LIFESTYLE

**PUPPET** Interior decoration

**LEASH** with integrated poop bag dispenser