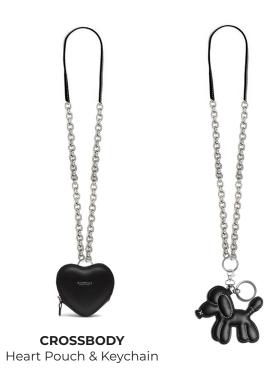

## DOMINO

DOMINO IS A COW LEATHER **MULTIPOUCH BELT** THAT ENHANCES YOUR LOOK AND TURNS INTO YOUR **HANDS**-

FREE LEASH IN NO TIME.

IT CONSISTS OF:

BELT EQUIPPED WITH REMOVABLE CHAINS AND LOOPS THAT ALLOW YOU TO QUICKLY **ATTACH AND DETACH ACCESSORIES**, HEART POUCH WITH METAL ZIP AND SNAP HOOK, AND BAG WITH CHAIN HANDLE.