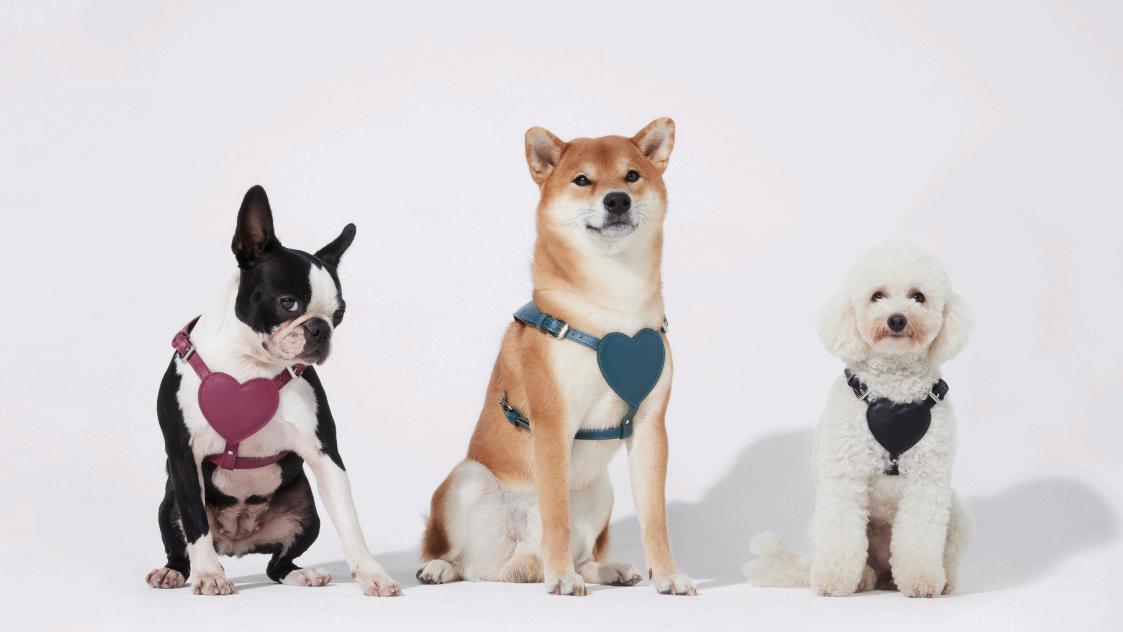

#### ARE THE TWO MUST-HAVE SETS BY BAURDELLE.

MULTI-ACCESSORIES IN LEATHER WITH A FASHIONISTA ATTITUDE - FOR SMALL AND MEDIUM-SIZED DOGS AND THEIR COMPANIONS, WITHOUT GENDER CONSTRAINTS.

OBJECTS THAT CREATE BONDS CAPABLE OF UNITING US WITH ONE ANOTHER, THAT ENCLOSE AND EXTEND LOVE BETWEEN LIVING BEINGS, HUMAN AND ANIMAL, WITHOUT DISTINCTION.

## DOMINO

DOMINO IS A COW LEATHER **MULTIPOUCH BELT** THAT ENHANCES YOUR LOOK AND TURNS INTO YOUR **HANDS**-

FREE LEASH IN NO TIME.

IT CONSISTS OF:

BELT EQUIPPED WITH REMOVABLE CHAINS AND LOOPS THAT ALLOW YOU TO QUICKLY **ATTACH AND DETACH ACCESSORIES**, HEART POUCH WITH METAL ZIP AND SNAP HOOK, AND BAG WITH CHAIN HANDLE.

## LUDO

LUDO IS A BOVINE **LEATHER SET** CONSISTING OF: HEART-SHAPED PADDED **HARNESS LEASH** WITH CHAIN AND STUDS **CUFF** WITH METAL RING.

LIFESTYLE

**PUPPET** Interior decoration

**LEASH** with integrated poop bag dispenser