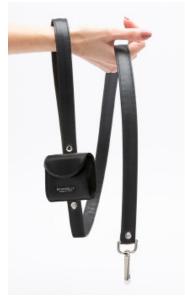

## DOMINO

DOMINO IS A COW LEATHER **MULTIPOUCH BELT** THAT ENHANCES YOUR LOOK AND TURNS INTO YOUR **HANDS**-

FREE LEASH IN NO TIME.

IT CONSISTS OF:

BELT EQUIPPED WITH REMOVABLE CHAINS AND LOOPS THAT ALLOW YOU TO QUICKLY **ATTACH AND DETACH ACCESSORIES**, HEART POUCH WITH METAL ZIP AND SNAP HOOK, AND BAG WITH CHAIN HANDLE.