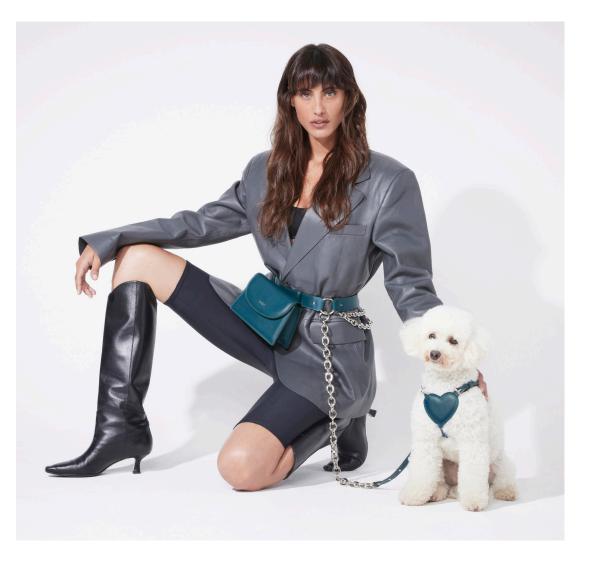

#### ARE THE TWO MUST-HAVE SETS BY BAURDELLE.

MULTI-ACCESSORIES IN LEATHER WITH A FASHIONISTA ATTITUDE - FOR SMALL AND MEDIUM-SIZED DOGS AND THEIR COMPANIONS, WITHOUT GENDER CONSTRAINTS.

OBJECTS THAT CREATE BONDS CAPABLE OF UNITING US WITH ONE ANOTHER, THAT ENCLOSE AND EXTEND LOVE BETWEEN LIVING BEINGS, HUMAN AND ANIMAL, WITHOUT DISTINCTION.

## DOMINO

DOMINO IS A COW LEATHER **MULTIPOUCH BELT** THAT ENHANCES YOUR LOOK AND TURNS INTO YOUR **HANDS**-

FREE LEASH IN NO TIME.

IT CONSISTS OF:

BELT EQUIPPED WITH REMOVABLE CHAINS AND LOOPS THAT ALLOW YOU TO QUICKLY **ATTACH AND DETACH ACCESSORIES**, HEART POUCH WITH METAL ZIP AND SNAP HOOK, AND BAG WITH CHAIN HANDLE.