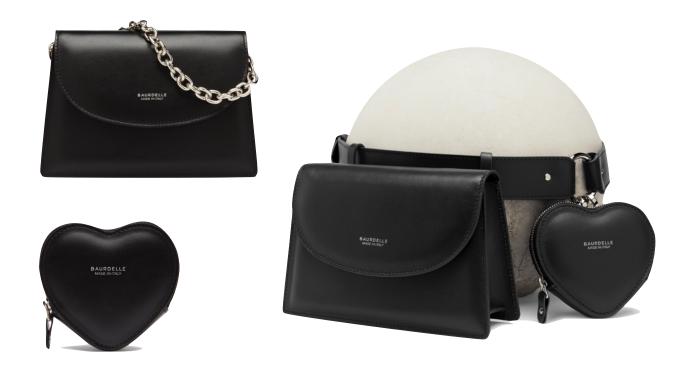

#### ARE THE TWO MUST-HAVE SETS BY BAURDELLE.

MULTI-ACCESSORIES IN LEATHER WITH A FASHIONISTA ATTITUDE - FOR SMALL AND MEDIUM-SIZED DOGS AND THEIR COMPANIONS, WITHOUT GENDER CONSTRAINTS.

OBJECTS THAT CREATE BONDS CAPABLE OF UNITING US WITH ONE ANOTHER, THAT ENCLOSE AND EXTEND LOVE BETWEEN LIVING BEINGS, HUMAN AND ANIMAL, WITHOUT DISTINCTION.

## DOMINO

DOMINO IS A COW LEATHER **MULTIPOUCH BELT** THAT ENHANCES YOUR LOOK AND TURNS INTO YOUR **HANDS**-

FREE LEASH IN NO TIME.

IT CONSISTS OF:

BELT EQUIPPED WITH REMOVABLE CHAINS AND LOOPS THAT ALLOW YOU TO QUICKLY **ATTACH AND DETACH ACCESSORIES**, HEART POUCH WITH METAL ZIP AND SNAP HOOK, AND BAG WITH CHAIN HANDLE.