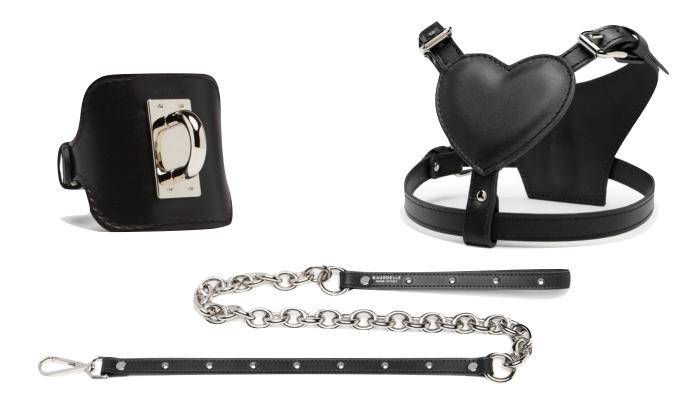

#### ARE THE TWO MUST-HAVE SETS BY BAURDELLE.

MULTI-ACCESSORIES IN LEATHER WITH A FASHIONISTA ATTITUDE - FOR SMALL AND MEDIUM-SIZED DOGS AND THEIR COMPANIONS, WITHOUT GENDER CONSTRAINTS.

OBJECTS THAT CREATE BONDS CAPABLE OF UNITING US WITH ONE ANOTHER, THAT ENCLOSE AND EXTEND LOVE BETWEEN LIVING BEINGS, HUMAN AND ANIMAL, WITHOUT DISTINCTION.

## LUDO

LUDO IS A BOVINE **LEATHER SET** CONSISTING OF: HEART-SHAPED PADDED **HARNESS LEASH** WITH CHAIN AND STUDS **CUFF** WITH METAL RING.

LIFESTYLE

**PUPPET** Interior decoration

**LEASH** with integrated poop bag dispenser