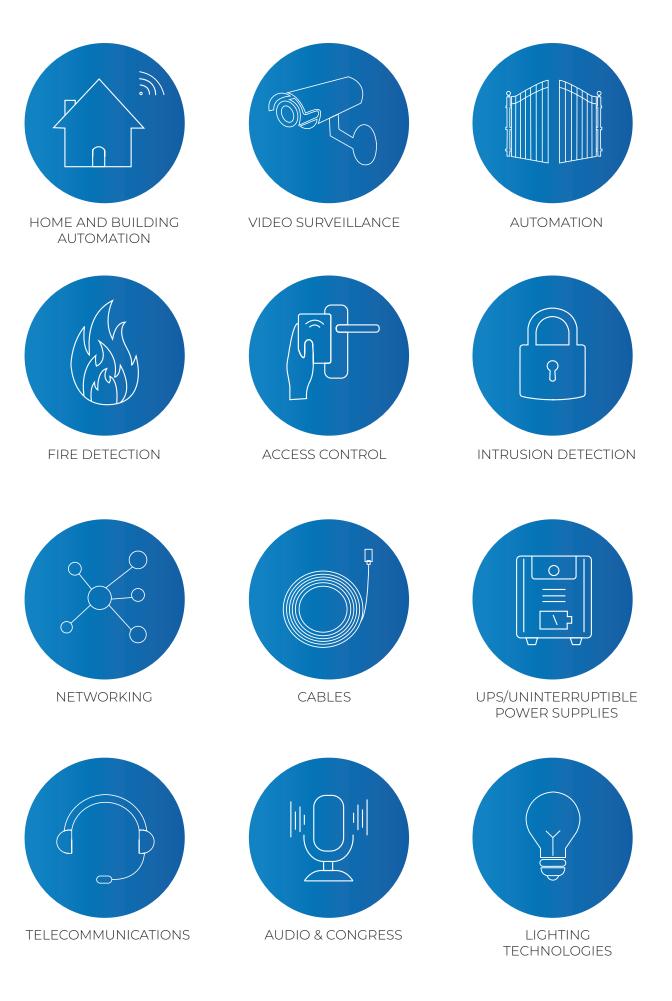

# Home and building automation

| Intesis<br>By HMS NETWORKS | <b>Flexible, reliable, and easy-to-configure solutions.</b> Intesis manufactures interfaces for climate control and advanced communication gateways for the integration of various systems. In 2016, it was acquired by HMS Networks, a market leader in industrial communication solutions and industrial Internet of Things. |
|----------------------------|--------------------------------------------------------------------------------------------------------------------------------------------------------------------------------------------------------------------------------------------------------------------------------------------------------------------------------|
| • <b>Zennio</b> °          | <b>Innovative designs and devices with exceptional technical capabilities.</b> Zennio provides modern, functional, and customizable home automation devices to transform homes into smart, comfortable, and environmentally friendly spaces through energy-saving solutions.                                                   |
| WEINZIERL                  | <b>Cutting-edge technology and a passion for innovation.</b> Weinzierl develops components and tools for home automation development. At the heart of their offering are implementations of the stack for various standardized device models and specific communication types for KNX.                                         |
| тніпка                     | <b>The brain of your home.</b> Thinka is indeed the brain of the smart home. It securely<br>and safely controls all your KNX devices and also allows you to manage KNX<br>technology through Apple HomeKit, Siri, Google Home, and other leading home<br>assistants.                                                           |
| DUNG                       | <b>Progress, tradition, and quality.</b> Consistent in design and form, Jung systems provide the appropriate solution for every need. From light switches to security technology, from intercoms to wireless applications or home automation systems based on KNX standards.                                                   |
| Nice                       | <b>Sophisticated design and advanced technology.</b> Today, it operates in the fields of home automation, smart home, and home security and is a leader in the automation market. Its products are distinguished by advanced technology that allows for integrated management of the entire home.                              |
| FIBARO®                    | <b>Modern and secure: your home with Fibaro.</b> Fibaro, part of the NICE S.p.a group, is a market leader in smart home solutions. Products like smart plugs, actuators, dimmers, etc., are designed based on Z-WAVE standards to ensure flawless wireless communication between various devices                               |
| elektronik                 | <b>Flexible, simple, and design-oriented technical solutions.</b> All Elsner products are developed and manufactured at the company's headquarters in Germany. Highly qualified personnel and the use of the latest technologies ensure a consistently high quality standard.                                                  |
|                            | <b>Modern, elegant, and secure.</b> Satel provides professional, functional, and customizable protection for all needs. They specialize in the design, production, and sale of a wide range of modern devices for security systems, remote control, and building automation.                                                   |
| 21                         | <b>Customization, quality.</b> 2N manufactures UMTS products, SM gateways, analog and IP intercoms and videophones. Their products are known for their high quality                                                                                                                                                            |

#### Video surveillance

**Support, reliability, compatibility.** Skilleye is the solution from TKH Security Solutions dedicated to professionals, offering a comprehensive proposal for CCTV, ensuring product continuity and constant evolution while maintaining compatibility.

#### **Automation**

| Nice                                  | <b>Sophisticated design and advanced technology.</b> Today, it operates in the fields of home automation, smart home, and home security and is a leader in the automation market. Its products are distinguished by advanced technology that allows for integrated management of the entire home.                                                       |
|---------------------------------------|---------------------------------------------------------------------------------------------------------------------------------------------------------------------------------------------------------------------------------------------------------------------------------------------------------------------------------------------------------|
| <b>G:B:D:</b><br>CREATIVE AUTOMATIONS | <b>Reliability and expertise.</b> An Italian company that manufactures automation systems and access control solutions in over 40 countries. Their knowledge and technical mastery are reflected in high-quality products and innovative, cutting-edge technological solutions.                                                                         |
| <b>FAAC</b><br>Simply automatic.      | <b>Quality and security.</b> Passion for innovation and simplicity: these are the secrets of its success. FAAC Simply Automatic includes gate and barrier automations, automatic entrances and doors, motors for shutters and awnings, parking solutions, and access control.                                                                           |
| Genius                                | <b>Originality and Italian tradition.</b> Genius is a brand of the FAAC Group, which designs and manufactures automation systems focused on customer satisfaction. The products are easy to install, thanks to technologies like G-Way (Bus technology), and secure, thanks to devices like the virtual encoder.                                        |
|                                       | <b>Creatività, innovazione, personalizzazione.</b> C.C.E. è specializzata nella costruzione<br>di guarnizioni automatiche sottoporta e dispositivi di sicurezza per la protezione<br>contro gli urti sulle porte automatiche. I prodotti sono personalizzabili ed ideabili<br>dal cliente grazie all'ufficio tecnico in grado di produrre prototipi 3D. |
| Ancellotti ELETTROMECCANICA           | <b>Creativity, innovation, customization.</b> C.C.E. specializes in the construction of automatic door bottom seals and safety devices to protect against impacts on automatic doors. The products are customizable and can be designed by the customer, thanks to the technical department capable of producing 3D prototypes.                         |
| CAME 🕇                                | <b>Advanced technology designed for people.</b> A company certified as 100% Original<br>Italian Quality by the Italian Products Protection Institute (ITPI) and a member of<br>UNAC, Came has been a leading brand in the Home and Building automation<br>sector for over 60 years                                                                      |
| ALLMATIC <sup>®</sup>                 | <b>Flexibility, precision, reliability.</b> Allmatic designs and manufactures a complete range of automation systems in Italy, aiming to provide customers with maximum satisfaction and simplicity in the installation and programming process.                                                                                                        |
|                                       | <b>Creativity, foresight, excellence.</b> Cardin offers automation and remote control solutions for closures and security systems, as well as electronic and electromechanical equipment for the automation and remote control of closures (gates and doors) and security systems.                                                                      |
| <b>AR</b> tecno                       | A wide range of brands and products. Importing products from leading European companies for command and security accessories such as JCM, XPR,                                                                                                                                                                                                          |

### **Fire detection**

**Innovation, security, comfort: with Inim, you're in safe hands.** Inim develops state-of-the-art systems in the fields of intrusion detection, fire detection, home automation, and emergency lighting. Integrated systems with contemporary design that protect and automate residential, commercial, and institutional buildings.

#### **Access Control**

**Customization, Quality.** A leading company in Europe in the development and production of products in the field of IP intercoms and access control, 2N has pioneered the world's first IP intercom and the world's first LTE intercom. 2N manufactures UMTS products, GSM gateways, analog and IP intercoms, as well as video intercoms.

## **Intrusion Detection**

| ELECTRONICS<br>PASSION for SECURITY | <b>Innovation, Security, Comfort: With Inim, you're in safe hands.</b> Inim develops state-of-the-art systems in the fields of intrusion detection, fire detection, home automation, and emergency lighting. Integrated systems with contemporary design that protect and automate residential, commercial, and institutional structures. |
|-------------------------------------|-------------------------------------------------------------------------------------------------------------------------------------------------------------------------------------------------------------------------------------------------------------------------------------------------------------------------------------------|
| DAITEM                              | <b>Easy, Secure.</b> Daitem, a brand of the Hager Group, specializes in systems for the protection of residential and professional environments. It has significantly improved security levels by combining ease of use with greater ease and flexibility during installation.                                                            |
|                                     | Advanced Technology and Security. The know-how transferred and consolidated<br>at Elkron has allowed the company to develop a range of certified products that<br>comply with major European regulations, addressing the protection and security<br>needs expressed by the market.                                                        |
| Nice                                | <b>Refined Design and Advanced Technology.</b> It currently operates in the Home Automation, Smart Home, and Home Security sectors and is a leader in the automation market. Its products are characterized by advanced technology that enables integrated management of the entire home.                                                 |
| ΛͿΛΧ                                | <b>Reliable, Practical.</b> Ajax is the most awarded wireless security system in Europe.<br>Its devices are designed to provide a pleasant user experience and are equipped<br>with digital algorithms and models based on multiple factors for threat detection,<br>making the likelihood of false alarms negligible.                    |
|                                     | <b>Prevention through Security.</b> Politec is an Italian company specialized in the design and production of active infrared perimeter intrusion detection systems. Their primary objective is to serve as a prevention system, which means stopping the intruder before they gain direct access to the protected area.                  |
| DEA<br>Security                     | <b>Expertise, Technology, Quality.</b> DEA Security's perimeter intrusion detection systems detect attempts at intrusion and trespassing on the perimeter of a building or property. They are divided into external detection systems and internal detection systems.                                                                     |
| eldes                               | <b>Quality, Responsibility, Security.</b> Eldes aims to facilitate installation while providing a product with a good price-quality ratio. Specialized in wireless alarm systems, their products offer a radio range of up to 3 km in open fields, ensuring usability stability and reducing false alarms.                                |
| HESA                                | <b>Reliable, Affordable, Practical.</b> The tools provided to partners can be summarized<br>in one word: affordability. It combines the best technologies with an unbeatable<br>range of services, enabling installers to be competitive in the market.                                                                                   |
| VENITEM                             | <b>Unique Design and Unfailing Quality.</b> Products for anti-theft and fire alarm systems, always up-to-date and certified according to the latest regulations. Wired or wireless alarm sirens, power supplies for various types of systems, relay boards, optical-acoustic panels, remote controls, and many other intuitive products.  |

### **Networks / Networking**

**Innovative, versatile.** Ubiquiti is characterized by a wide range of products and versatile software, such as Unifi Controller, from Ubiquiti Networks. High reliability, innovation, and a high-quality price ratio are the ingredients that make Ubiquiti Networks products appreciated worldwide.

#### Cables

**Cutting-edge technology.** Involved in technical committees for the drafting of standards, it contributes in the dissemination of technical knowledge through educational seminars, in partnership with major international equipment players, held at the headquarters of the respective professional bodies.

#### UPS / Uninterruptible Power Supplies

**Reliability, innovation.** For more than 30 years, KERT has been designing and manufacturing its power and energy systems, and among them are power supplies, voltage stabilizers, UPS, and emergency and anti-flooding units. The products are guaranteed to be highly robust and reliable.

## **Telecommunications**

| AVAYA            | <b>Open, consistent, innovative solutions.</b> Avaya, a specialist indigital communications software, services and devices, offers its transformative power to companies of all sizes. Through its open, consistent, innovative solutions, experiences are elevated to advanced levels, for customers and partners alike. |
|------------------|---------------------------------------------------------------------------------------------------------------------------------------------------------------------------------------------------------------------------------------------------------------------------------------------------------------------------|
| ascom            | <b>Efficient solutions for workflow management.</b> Ascom Wireless Solutions is a provider of on-site wireless communications for market segments such as hospitals, manufacturing industries, prisons and retail stores, and hotels.                                                                                     |
| SNOM             | <b>Reliability, quality and very high flexibility.</b> Snom directs its resources to designing professional VoIP phones based on open standards. Therefore, the products are compatible with the open SIP standard, ensuring interoperability with major SIP-based IP-PBXs, such as the KalliopePBX exchange.             |
| <b>;</b> Yeastar | <b>Robust, reliable and cost-effective unified communication.</b> Yeastar specializes<br>in the development and production of IP PBXs and VoIP gateways and is engaged<br>in the distribution of next-generation technology products in the field of business<br>communications.                                          |
| Yealink          | <b>Efficient solutions for workflow management.</b> The Yealink range has numerous models suitable for both the small office and all professional operator workstations. Compatibility with the SIP standard of Yealink equipment enables interoperability with SIP-based PBXs.                                           |
|                  | <b>"Made in Italy" excellence.</b> Esse ti provides the elevator industry with the most advanced communication technologies to guarantee alarm systems of the highest quality. TLC Division: The beating heart of esse-ti, the benchmark telecommunications division in Italy.                                            |
| Gigaset pro      | <b>Continuity through quality.</b> Cutting-edge telephony technology is supported by a community of partners who offer support to create a complete communications solution through a series of high-performance products.                                                                                                |
| Jabra GN         | <b>Cutting-edge solutions.</b> Jabra is the world's number one manufacturer of innovative audio and handsfree solutions, with its business and consumer divisions developing, manufacturing, and marketing a wide range of wireless and corded headsets, speakerphones, and headsets for mobile telephony.                |
| poly.            | <b>Reliability, innovation.</b> Poly was created in 2019 by Plantronics and Polycom.<br>Poly headsets are widely used in applications such as Unifi ed Communications,<br>in contact centers, in the office and home, with mobile devices and Internet<br>telephony, for gaming and other special applications.           |

#### Audio & congress

IC

**Quality, reliability.** ITC is a one-stop shop for designers and installers of audio and building management systems. From system specifications to its own testing, ITC monitors every step to ensure that Audio and Building Automation systems meet the needs of those who require them.

### **Lighting technologies**