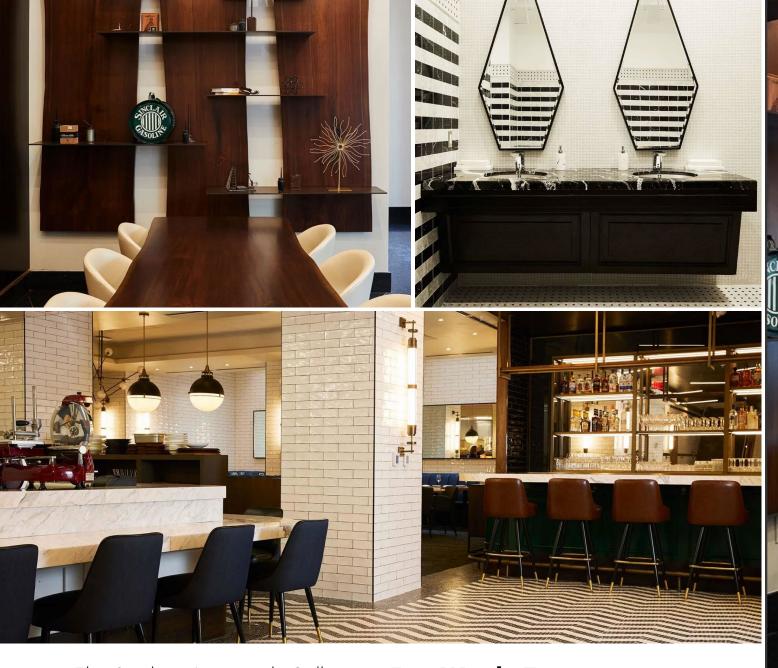

# SELECTED PROJECTS.

Everything dedicated to the world of hospitality is elevated by the creativity of our Italian designers and artisans, delivering unforgettable results.

The Sinclair, Autograph Collection, Fort Worth, Texas.

The Sinclair, Autograph Collection, Fort Worth, Texas.

Our team of Italian architects and engineers expertly navigates the entire project journey, infusing each element with a deep understanding of true luxury.

Crown Designs embodies Italian luxury at its finest, bringing unparalleled sophistication and artistry to discerning clients worldwide. With us, every space becomes a testament to the art of Italian excellence in luxury interior design.