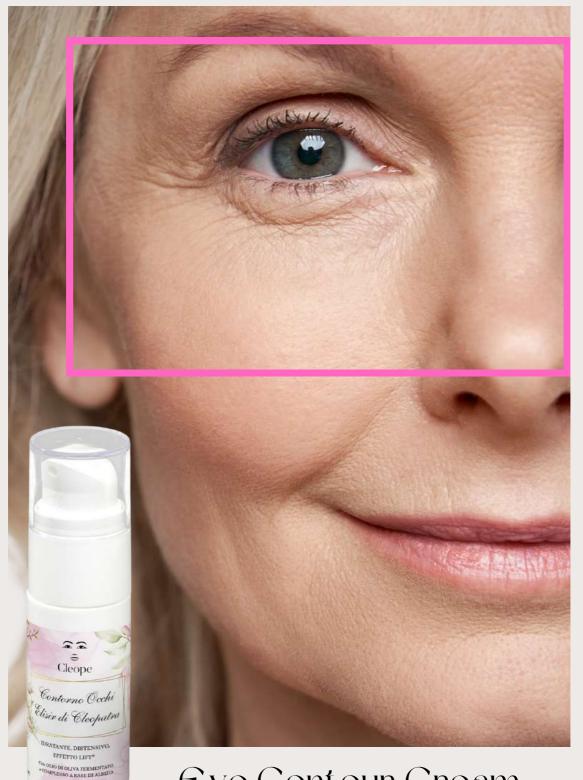

# Eye Contour Cream Cleopatra's Elixir

It lifts the drooping upper eyelid, reduces crow's feet, smoothes out dark circles and reduces swelling

PELLI MATURE

#### **Eye Area Wellness Complex**

Eye contour designed with active ingredients with soothing qualities and ideal for giving the eyes a fresh look.

Fermented olive oil and a complex derived from Babassu oil, in synergy with an Albizia complex, enrich the formulation and give a smooth and firm skin.

A complex created with an Albizia julibrissin bark extract and Darutoside, is specially designed to treat the eye area.

It helps lift drooping upper eyelids, reduce crow's feet, diminish dark circles and reduce puffiness caused by stressful lifestyles.

It works to give the eye area a fresh, rested and relaxed look.

Protects, strengthens and improves the properties of the dermis.

By consolidating the fragile microvascular network and stimulating detoxifying systems, it reduces capillary leakage and the accumulation of glycotoxic pigments, responsible for the dark colouring of dark circles and a tired appearance.

In vivo studies carried out for two months on 24 female volunteers showed a visible lift effect around the eye contour area, a visible improvement in drooping upper eyelids, a flattening of crow's feet around the eyes, and a whitening effect on dark circles under the eyes.