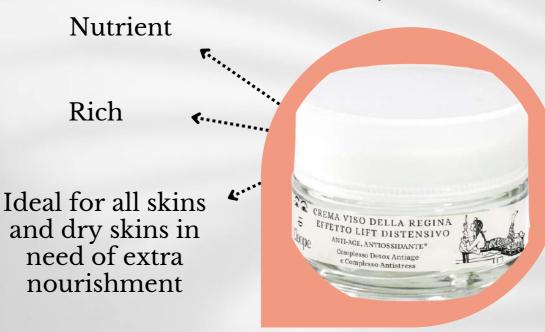

# SERUM OR CREAM?

What are the differences and what to choose according to your skin type.

credh

skin.