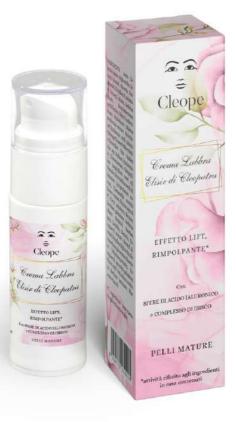

# Lip Cream Cleopatra's Elixir

#### **Restorative and Relaxing**

EFFETTO LIFT. RIMPOLPANTE<sup>®</sup> RE DI ACIDO IALURO COMPLESSO DI IBISC PELLI MATURE

## Replenishing, Anti-pollution Nourishing, Moisturising, Illuminating

A cream to be used every day for the treatment of perilabial expression lines thanks to the presence of plumping Hyaluronic Acid Spheres, Low Molecular Weight Hyaluronic Acid and Hydrolysed Hibiscus Relaxing Complex.

The face acquires a new youthfulness.

To enrich the formula, Prickly Pear Oil and Tamanu Oil help to bring silkiness to the skin.

IDEAL: For all skin types, especially mature skin.

#### Contains:

Repulping Hyaluronic Acid Spheres, Low Molecular Weight Hyaluronic Acid, Hydrolysed Hibiscus Relaxing Complex, Tamanu Oil, Antipollution Tomato Extract.

With Hyaluronic Acid Remover Spheres, a technology based on the ability of dehydrated High Molecular Weight Hyaluronic Acid Spheres to penetrate the upper layers of the epidermis and absorb the water evaporating from the Thanks deep dermis. to their hygroscopic properties, the volume of the spheres increases rapidly. Thus inflated, they tighten the skin, smooth out wrinkles and leave the skin supple and moisturised..