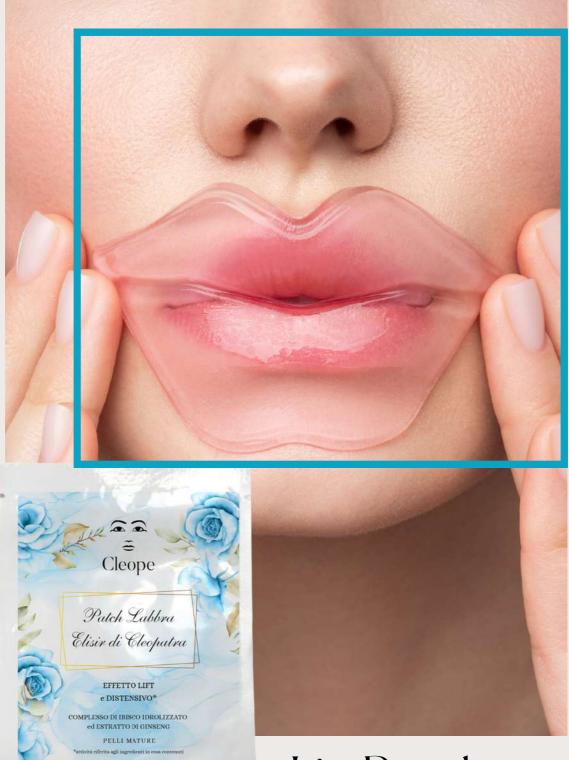

# Lip Patches

For the cosmetic treatment of the lip contour area

# PATCHLIFTING ANDLABBERSRELAXING EFFECT

# With Rose: an excellent natural anti-ageing remedy and useful for restoring tone and radiance to mature skin

#### CONTAINS:

Contains: Hydrolysed Hibiscus Complex Relaxing Effect, Ginseng Extract, Organic Green Tea Extract, Rose Water. Lip patch specially designed for the cosmetic treatment of the lip contour area, known as the barecode or 'barcode'.

The Hibiscus Hydrolysed Complex has a relaxing action on expression lines, in synergy with Rose Water, Organic Green Tea extract and Ginseng extract the skin will appear toned and compact.

Hydrolysed Hibiscus Complex Relaxing Effect.

This is a complex of oligopeptides obtained from the biotransformation of Hibiscus flower seeds.

It has been proven in in vitro studies to help reduce muscular contractions by reducing expression marks. It contributes to an immediate and long-term effect.