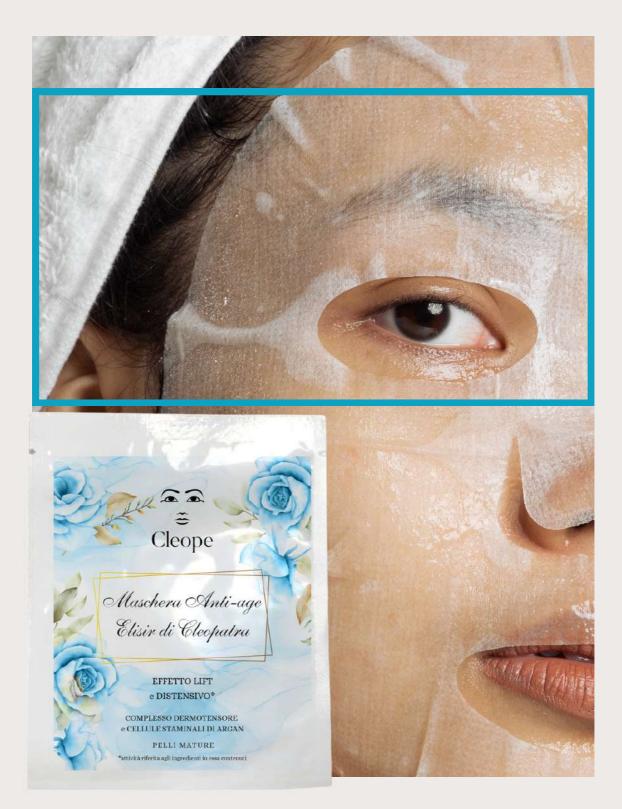

# Treat yourself to a pampering Discover the new Lift face mask

Botox-like: mimics botulinum toxin

# ANTIAGE EFFECT LIFT, RELAXING

Cellulose Face Mask

Contains:

Dermotensor Complex, Hexapeptide 19 Lift Effect, Low Molecular Weight Hyaluronic Acid, Turmeric Extract, Argan Stem Cells. Molecular Low Weight Hyaluronic Acid acts in depth penetrating to the deep layers of the skin, stimulating the physiological production of proteins responsible for skin firmness and elasticity and leading to a reduction in the depth of expression lines.

Hexapeptide-19 is a latestgeneration cosmetic active that reduces the aesthetic visibility of expression lines.

The mask has a botox-like microdecontracting effect that smoothes small expression lines because it acts at the level of the contraction of the mimic muscles.

It mimics botulinum toxin in a safe and reversible manner.