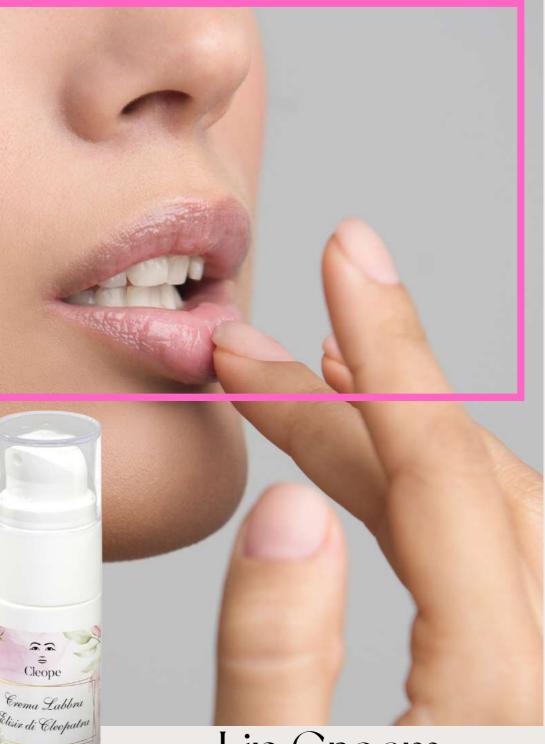

# Lip Cream Cleopatra's Elixir

#### **Restorative and Relaxing**

EFFETTO LIFT. RIMPOLPANTE<sup>®</sup> RE DI ACIDO IALURO COMPLESSO DI IBISC PELLI MATURE

## Replenishing, Anti-pollution Nourishing, Moisturising, Illuminating

A cream to be used every day for the treatment of perilabial expression lines thanks to the presence of plumping Hyaluronic Acid Spheres, Low Molecular Weight Hyaluronic Acid and Hydrolysed Hibiscus Relaxing Complex.

The face acquires a new youthfulness.

To enrich the formula, Prickly Pear Oil and Tamanu Oil help to bring silkiness to the skin.

IDEAL: For all skin types, especially mature skin.

#### Contains:

Repulping Hyaluronic Acid Spheres, Low Molecular Weight Hyaluronic Acid, Hydrolysed Hibiscus Relaxing Complex, Tamanu Oil, Antipollution Tomato Extract.

With Hyaluronic Acid Remover Spheres, a technology based on the ability of dehydrated High Molecular Weight Hyaluronic Acid Spheres to penetrate the upper layers of the epidermis and absorb the water evaporating from the Thanks deep dermis. to their hygroscopic properties, the volume of the spheres increases rapidly. Thus inflated, they tighten the skin, smooth out wrinkles and leave the skin supple and moisturised..