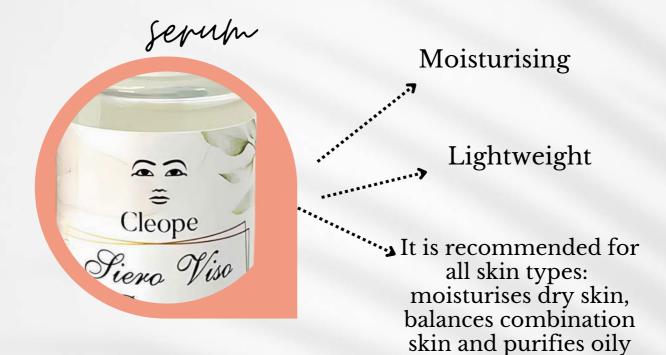

# SERUM OR CREAM?

What are the differences and what to choose according to your skin type.

credh

skin.