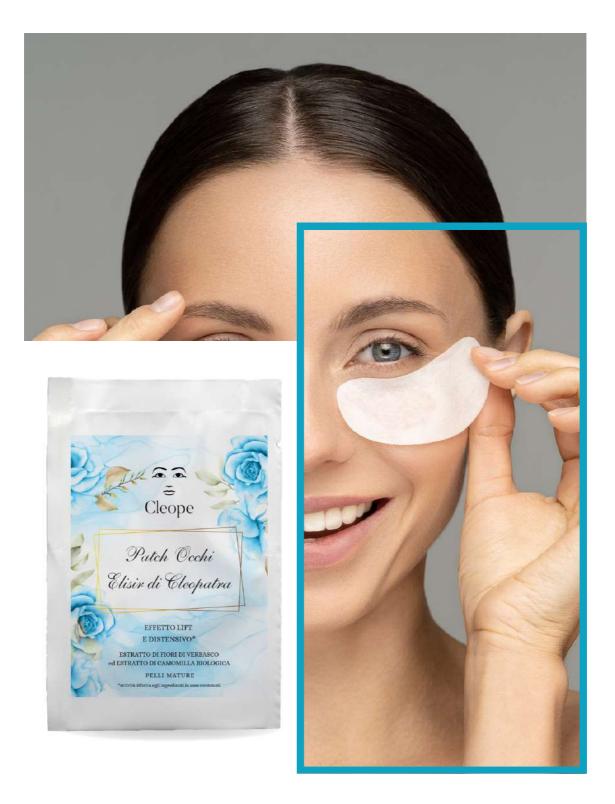

# Eye Contour Patches

With Hexapeptide 19, which mimics botulinum toxin

# ILLUMINATING, ANTI-STRESS EYE PA<mark>TCH</mark>

LHexapeptide-19 is a latest-generation cosmetic active that reduces the aesthetic visibility of expression lines.

#### **Contains:**

Illuminating Mullein Flower Extract, Hexapeptide 19 Lift Effect, Rosemary Water, Organic Chamomile Extract.

Eye patch formulated with active ingredients with an illuminating action, such as Mullein flower extract and Hexapeptide 19, which mimics botulinum toxin, helps relax the eye contour area and gives the eyes a fresh and rested look.

Rosemary water and organic chamomile extract have a soothing and refreshing action.

Hexapeptide-19 has a botoxlike micro-decontracting effect that smoothes out small expression lines because it acts at the level of the contraction of the mimic muscles. It mimics botulinum toxin in a safe and reversible manner.

IDEAL: For dull eye areas with expression lines