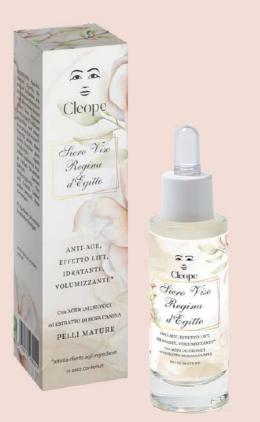

Our line is created with high-quality natural ingredients, formulated without harmful substances and with the utmost respect for the environment and animals.

ANTI-AGE, EFFETTO LIFT, IDRATANTE, VOLUMIZZANTE Con ACIDI IALURONICI ed ESTRATTO DI ROSA CANINA

PELLI MATURE

5233

QUEEN OF EGYPT FACE SERUM

CRUELTY-FREE, MADE IN ITALY, ORGANIC AND CERTIFIED

# Queen of Egypt face serum

Anti-ageing, Lift effect, moisturising, volumising mature skin, with Hyaluronic acids and Rose hip extract

Queen of Egypt face serum from the Cleopatra's Elixir of Beauty line with a moisturising and smoothing action thanks to the presence of Hyaluronic Acids of different molecular weights which, in synergy with a micro-algae extract with a lift effect, give the skin a toned and compact appearance.

It also contains active Rose bud water and organic Rose hip extract with anti-ageing properties. The Rose was one of the ingredients most frequently used by Cleopatra to preserve her beauty. A revolutionary gel inspired by the iconic Queen Cleopatra, formulated for Mature Women aged 30 and over.

Product goal: to reduce the signs of ageing, improve skin elasticity and give a radiant, youthful appearance.