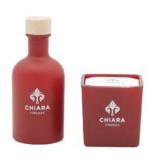

#### **LUCI DI FIRENZE**

80gr candle and 100ml bottle with the same fragrance. Available in the fragrances: *Rosso Fiorentino, Nero di Bacco, Ambra* 

New red box, only for candle + bottle.

An elegant velvet-effect interior wraps the products like precious jewels in a jewel box. A refined and exquisite finish.