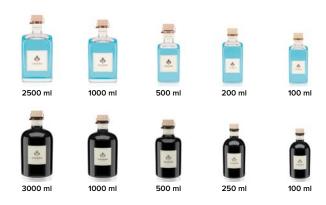

#### **FORMAT**

Chiara Firenze fragrances are available in various formats for all needs and environments.

#### **REFILL**

Refills are available for all Chiara Firenze fragrances to keep a constant level of essence in the bottle at all times.