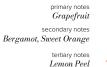

#### **AGRUMI**

The fresh, bitter notes of Grapefruit combine with Sweet Orange peels in a vital and lively fragrance that has relaxing effects and gives serenity.