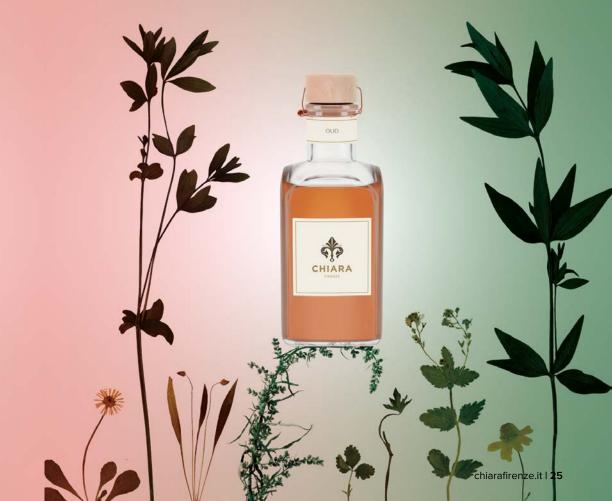

#### OUD

MAESTRALE

Protagonist of the Oud fragrance is the rare and highly prized resin that gives it its name. primary notes May Rose, Cedar Peel

secondary notes
Saffron, Tonka Bean

tertiary notes
Oud, Patchouli,
Sandalwood