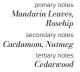

#### CIPRIA

Notes of Rosehip combine with those of Talc for a light and delicate fragrance.

#### CIPRIA

Notes of Rosehip combine with notes of Talc for a light and delicate fragrance.