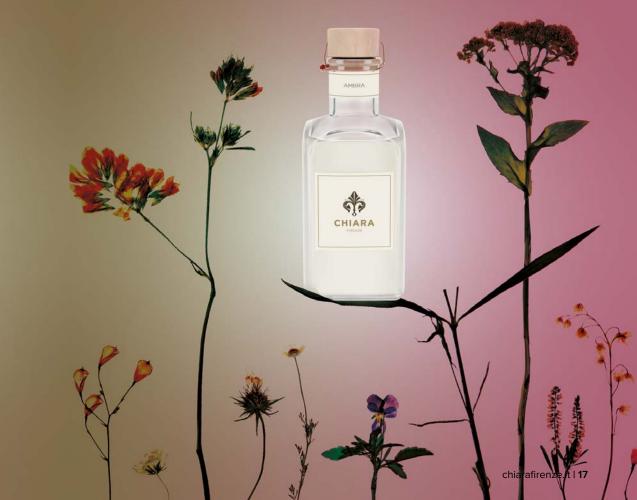

# **AMBER**

Warm, enveloping scents that evoke oriental atmospheres.

#### **AMBER**

#### AMBER

#### AMBRA

Amber tones combine with notes of Oud, a rare and precious oriental resin, in a warm and sumptuous fragrance.

A combination that evokes the smell of roots and earth with woody and balsamic base notes.