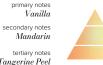

#### OSTRO

A heady fragrance with notes of Mandarin and Vanilla that make it sweetly pungent.

Tangerine Peel