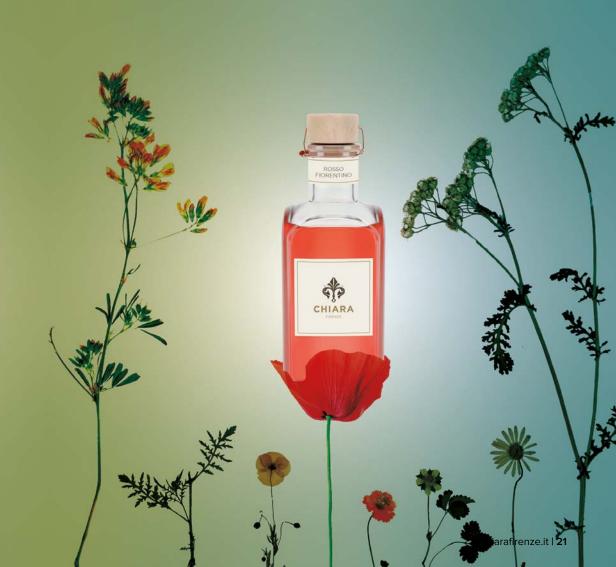

#### ROSSO FIORENTINO

Citrus notes combine with the spicy notes of Pepper and Cinnamon in a stimulating and pungent combination.