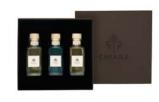

#### **BOXES**

Special gift boxes for the most beloved and representative Chiara Firenze fragrances.

#### HO VOGLIA DI TRE

An elegant package holds three fragrances in 100ml format.

#### Fragrance options

Bianco di Bacco - Hypericum - Cipria Nero di Bacco - Venere - Urtica Limonaia - Maestrale - Teal Fior di Luna - Arborea - Agrumi

Melangrana - Cardamomum - Oud