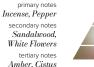

#### ROSSO FIORENTINO

Citrus notes combine with the spicy notes of Pepper and Cinnamon in a stimulating and pungent combination.