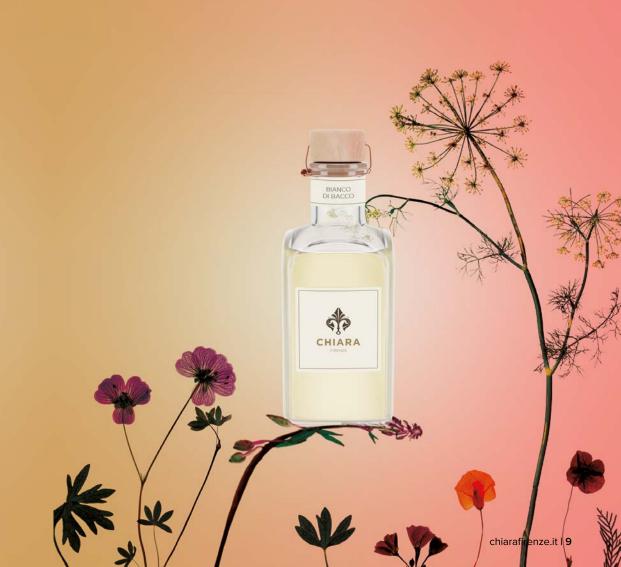

#### **BIANCO DI BACCO**

Pungent notes of Trebbiano and Malvasia Grapes combine with the sweetness of White Peach and Cypress Resin in a seductive fragrance.

tertiary notes

Cypress Resin

#### **BIANCO DI BACCO**

The pungent notes of Trebbiano and Malvasia grapes combine with the sweetness of White Peach and Cypress Resin in a seductive fragrance.