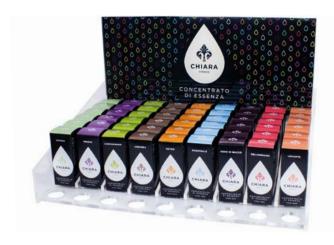

#### CONCENTRATED ESSENCE.

Our fragrances in a new format. 100% pure essence concentrates, scents that give unique olfactory experiences when diffused in the environment.

#### DROPS OF INTENSITY

Mix at least 5 drops with water in diffusers and burners to create a wonderful, scented atmosphere.

Available in 18 fragrances: AMBRA, ARBOREA, BIANCO DI BACCO, CARDAMOMUM, GRECALE, LEVANTE, LIMONAIA, MAESTRALE, MEDITERRANEO, MELANGRANA, MENTHA, NERO DI BACCO, ORCHIDEA SELVATICA, OSTRO, ROSSO FIORENTINO, THYMUS, TUSCIA, VENERE