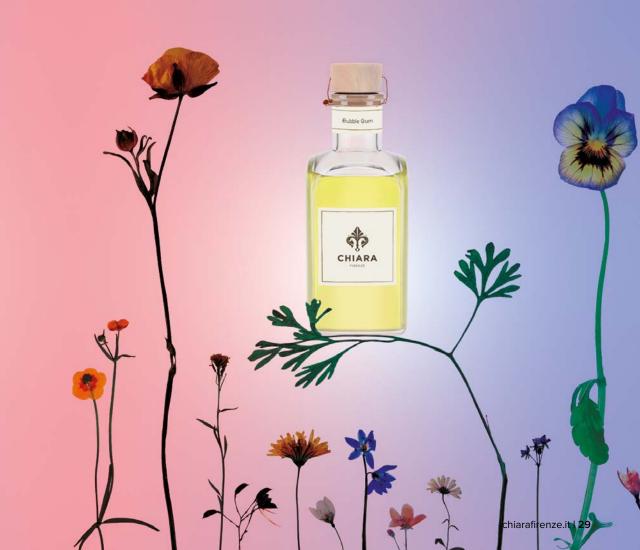

# GOURMET

Fragrances related to food and drink.

COFFEA BUBBLE GUM COTTON CANDY

#### **BUBBLE GUM**

A fragrance that envelops in a fun bubble gum. Gives positive energy and cheerfulness with the fruity and sweet notes of Sweet Orange, Banana and Vanilla Berry.

Vanilla Bean