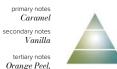

#### MORO

A journey to the ancient Florentine salons: Tobacco and Woody notes come together in a unique fragrance, spiced thanks to Cinnamon and sweetened by Caramel and Peach Blossom.

primary notes
Cinnamon, Peach Blossom
secondary notes
Sandalwood,
Caramel
tertiary notes
Tobacco, Cedarwood