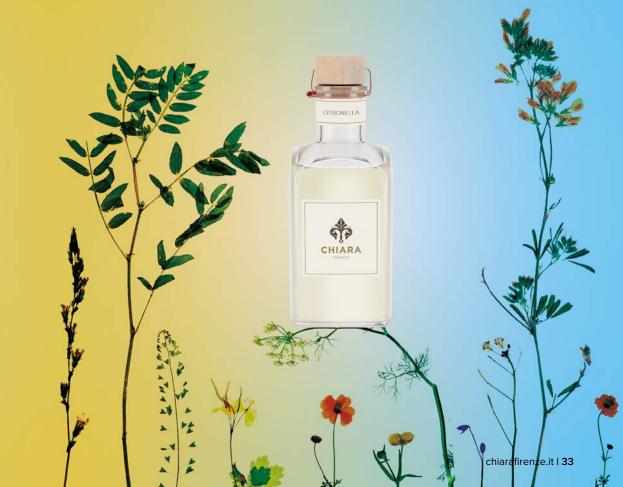

#### CITRONELLA

A light, fresh scent that leads the senses into the midst of greenery. Aromatic notes of Peppermint, Lemongrass, Basil and Vetiver for a pleasant and useful fragrance to make our summer more serene.

primary notes Peppermint secondary notes Lemongrass, Basil tertiary notes Vetiver

34 | chiarafirenze.it chiarafirenze.it | 35