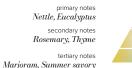

#### URTICA

The pungent notes of Nettle are made fresh by Rosemary and Pine; Summer savory provides the aromatic note.