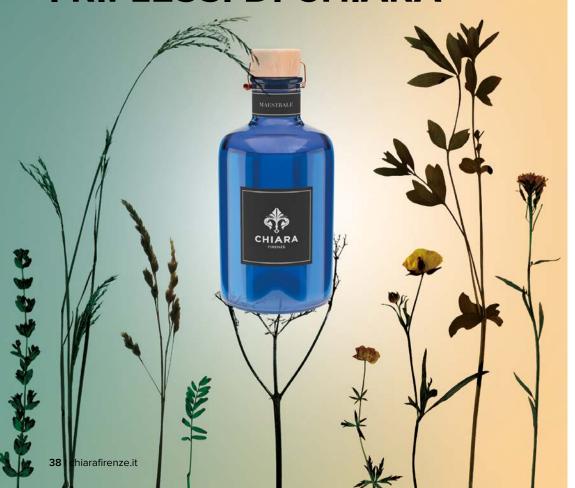

# I RIFLESSI DI CHIARA

#### I RIFLESSI DI CHIARA

Simple lines, bold colors, furnishing essences inspired by the silhouettes of the past. Intense fragrances housed in uniquely styled bottles: lovely to smell and to see.

#### MAESTRALE

It is the main wind, the master of navigation in the Mediterranean Sea, which brings Balsamic and Pine Wood notes and evokes the sea with hints of Salt. Kept in an elegant Blue bottle.