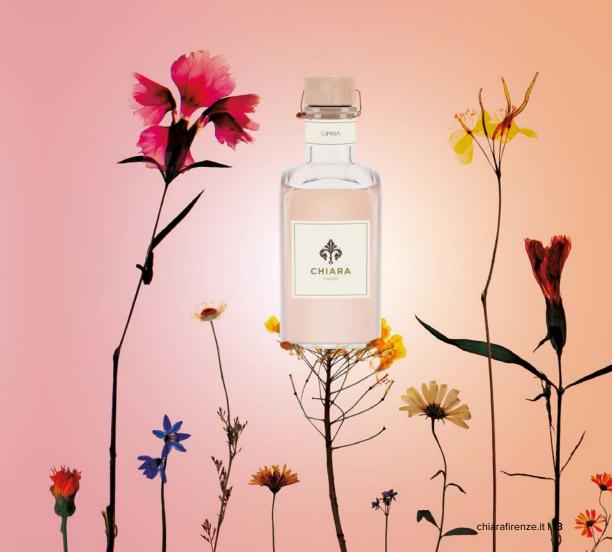

#### FIOR DI LUNA

Immerse yourself in a moonlight garden where white fragrant buds shine in the rays of the moon and fill the air with their perfumes.

Available in the versions: Room Fragrance 100, 200, 500, 1000, 2500 ml Room Spray 250 ml

primary notes Tuberose secondary notes Frangipani tertiary notes
Sandalwood, Cedar Wood

14 | chiarafirenze.it chiarafirenze.it | 15 olfactory family