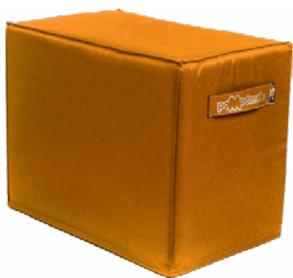

#### Cylinder and Cube

Whether they are used as a seat or as a table, these complements allow to play with the environment thanks to their lines and shapes.

CYLINDER

DIAMETER 50 CM HEIGHT 56 CM WEIGHT 4,00 KG

CUBE HEIGHT 50 CM WIDTH 40 CM DEPTH 60 CM WEIGHT 4,00 KG

Pallet Mattress The King of the pallet sofa. The empire of wellbeing conquers comfort.

LENGTH 120 CM WIDTH 80 CM HEIGHT 10 + 16 CM (FOAM) WEIGHT 3,00 KG