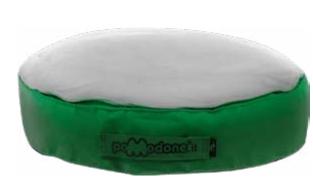

#### PET

Pet cushions and dog poufs. Relaxation designed for 4-legged friends.

DIAMETER 65CM HEIGHT 15 CM WEIGHT 5,00KG