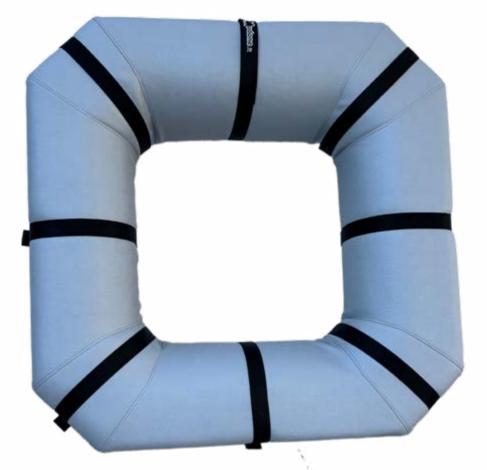

#### Donut

A "classic" for all lovers of inflatables, TO FLOAT IN THE POOL WITH EXTREME COMFORT.

DIAMETER 92 CM INTERNAL DIAMETER 48 CM WEIGHT 4,00 KG