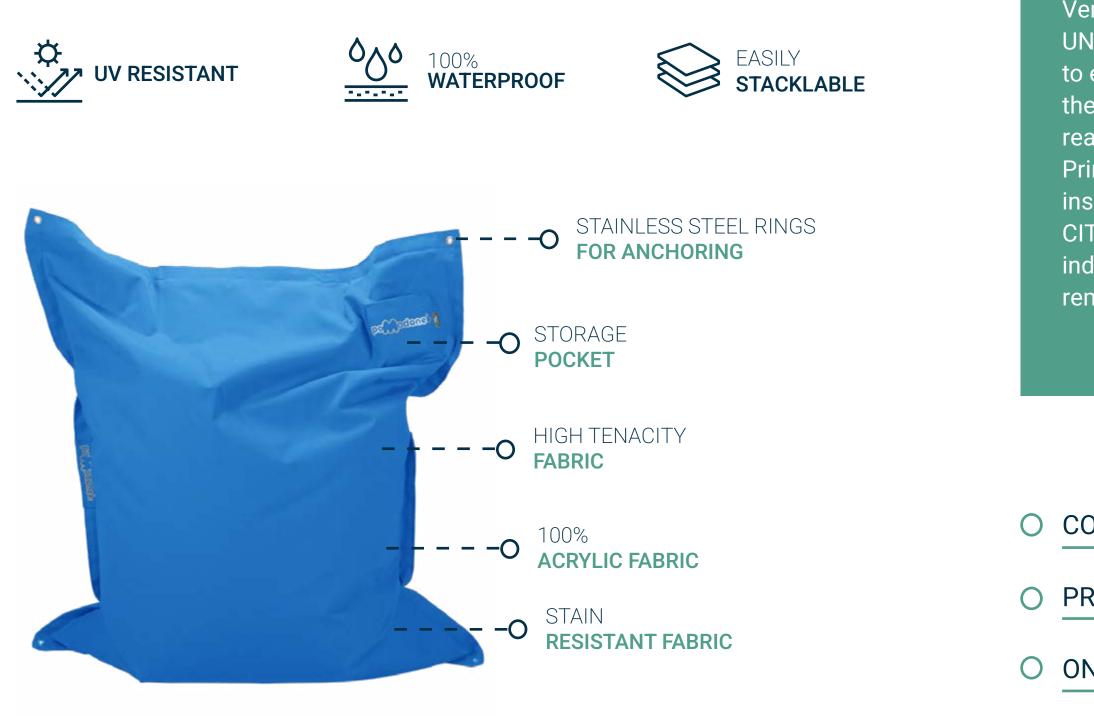

# **Our products features**

Resistant to UV rays and available in different fabrics, our poufs are the expression of a relaxation beyond the boundaries of well-being. Colorful and made with non-toxic materials, they are the perfect complement for tourist accommodation.

100% waterproof, ergonomic, versatile and easily transportable thanks to their side handle.

They can be stacked and stored in an orderly way and they can meet any space requirements.

The selected upholstery makes these complements comfortable seats.

# **Customized poufs**, we leave our mark, everywhere.

Versatile in terms of use, comfortable in terms of relaxation, UNIQUE IN TERMS OF CUSTOMIZATION. We felt the need to ensure that every ACCOMMODATION facility could have the opportunity to make its own complements unique by realizing PRINTS THAT EMPHASIZED THEIR UNIQUENESS. Print the logo of your company on the Shell, insert an inscription on mattress, or embroider the name OF YOUR CITY ON THE BEACH TOWEL, THEY ARE ALL ways to indelibly imprint the memory of your customers who will remember you as the structure with personalized comfort.