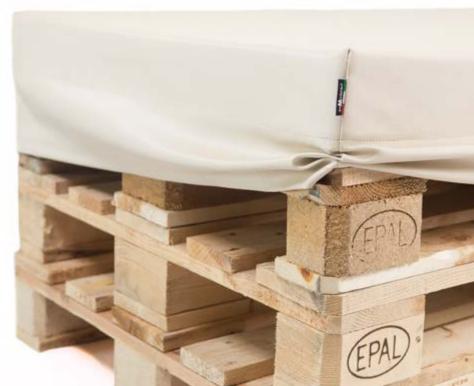

CUBE HEIGHT 50 CM WIDTH 40 CM DEPTH 60 CM WEIGHT 4,00 KG

Pallet Mattress The King of the pallet sofa. The empire of wellbeing conquers comfort.

LENGTH 120 CM WIDTH 80 CM HEIGHT 10 + 16 CM (FOAM) WEIGHT 3,00 KG