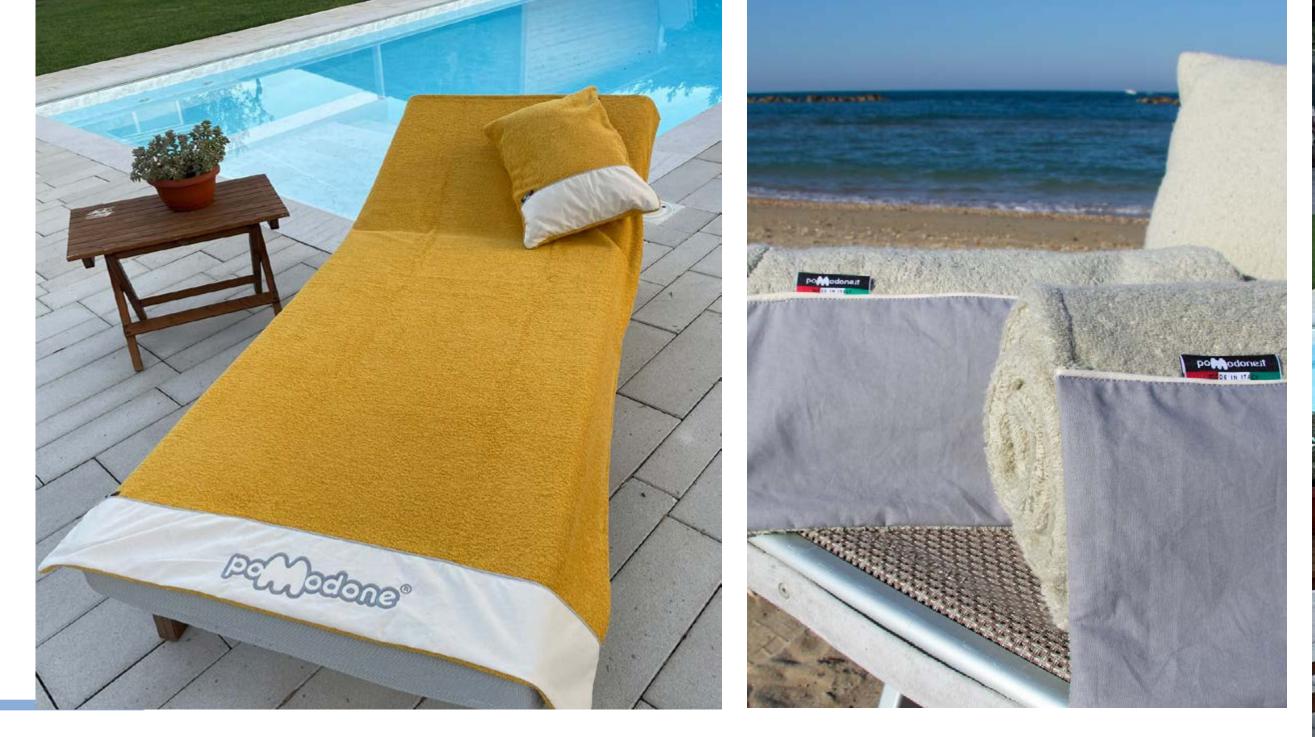

# **ADRIATIC COAST LINE**

This line was born with the aim of taking care of the smallest detail in order to transform your structure into a state-of-the-art structure, able to pamper your guests at 360-degree, giving them emotions and memories to always carry with them. Our mission is to give a soul to your outdoor or indoor environments.

The constant research has inspired the choice of the best solutions to be offered to accommodations that intend to stand out on the market.

Adriatic coast: the new Made in Italy towels line.

#### Towel

The tailor-made choice of all those accommodation facilities that want to transform the stay of its customers in an unprecedented sensory experience, thanks to 100% run-proof sponge fabric.

SMALL: 100X150 MEDIUM: 200X70; BIG: 100X200

#### CUSTOMISABLE WITH EMBROIDERY TECHNIQUE

#### Cushion

Designed to guarantee high levels of comfort and design, with 100% run-proof sponge of pure cotton. Perfect piece of furniture combined with the Adriatic Coast towel.

WIDTH: 55 CM LENGTH: 35 CM