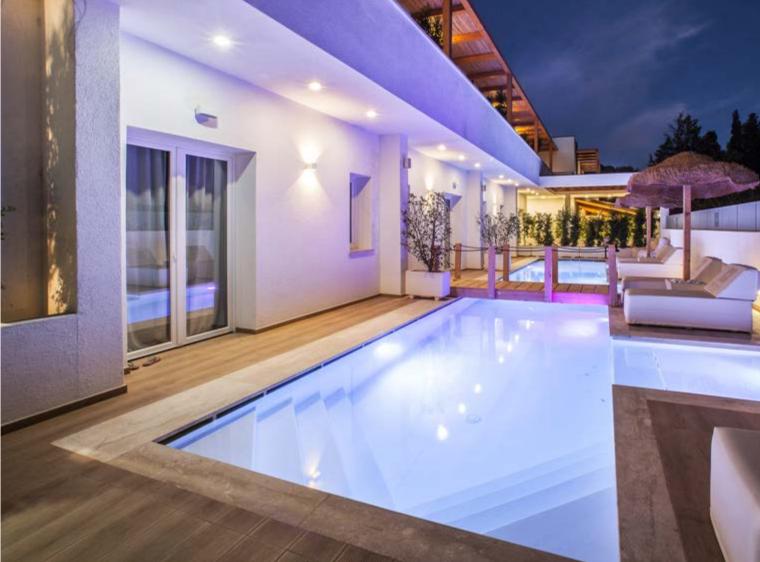

# **Pomodone Srl: The Company Made in Italy** with the soul lined in relaxation

We deal with the production of pouf and outdoor furniture for any structure that love transforming the emotions in unique and tangible sensations.

To make this possible, we need to create what we like to call the triangle of comfort or "Comfort Zone", namely the intersection between these factors: relaxation, environment and fun.

Indoor or Outdoor, Summer and Winter, each product line guarantee adaptability for a comfortable relaxation at 360 °.

We decided to accompany you everywhere, beaches, hotels, spas, and to do it in any season.

Handcrafted and made with quality materials, our poufs are produced and guaranteed Made in Italy.