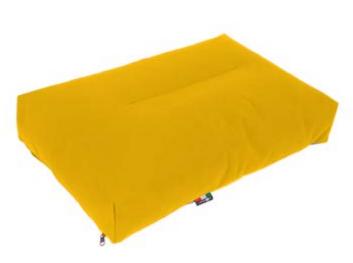

#### PET

Pet cushions and dog poufs. Relaxation designed for 4-legged friends.

DIAMETER 65CM HEIGHT 15 CM WEIGHT 5,00KG