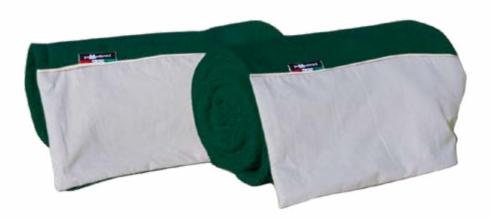

#### **Mattress Comfort**

THE PLUS FOR YOUR SUNBED. Made to measure for each model; available in: NAUTICAL eco-leather, ACRYLIC FABRIC and BREATHABLE NAUTICAL NET (see 2.0 line)

> SEAT LENGTH 128 CM BACKREST LENGTH 50 CM WIDTH 58 CM THICKNESS 5 CM WEIGHT 5 KG

#### Headrest cushions

The essential accessory for any structure. Available in three different sizes and in three different fabrics: nautical eco-leather, ACRYLIC fabric AND breathable nautical net (see 2.0 line)

SMALL: 40X25X4CM MEDIUM: 50X25X5CM LARGE: 50X30X5CM