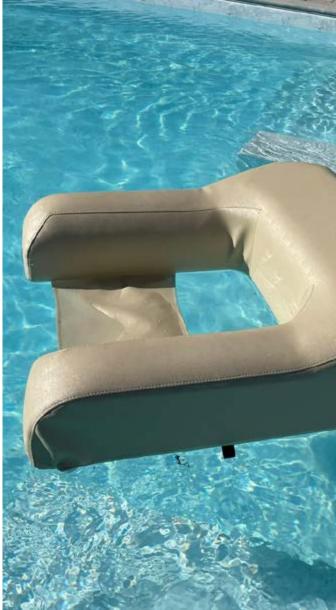

#### Horseshoe

Floating chair with a particular "U" shape, designed to KEEP HALF BODY IN WATER, WHILE THE UPPER PART RELAXES UNDER THE SUN, COMFORTABLY RESTING ON THE COMFORTABLE BACK.

> LENGTH 77 CM WIDTH 88 CM WEIGHT 7,00 KG