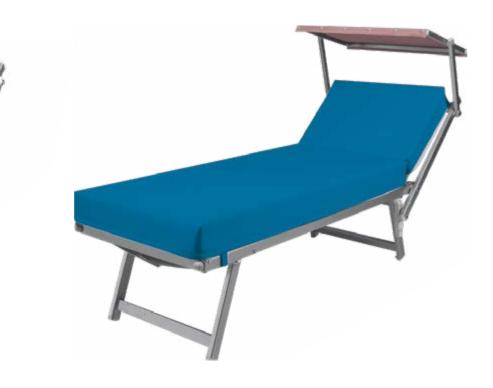

#### **Mattress Comfort**

THE PLUS FOR YOUR SUNBED. Made to measure for each model; available in: NAUTICAL eco-leather, ACRYLIC FABRIC and BREATHABLE NAUTICAL NET (see 2.0 line)

> SEAT LENGTH 128 CM BACKREST LENGTH 50 CM WIDTH 58 CM THICKNESS 5 CM WEIGHT 5 KG

#### Headrest cushions

The essential accessory for any structure. Available in three different sizes and in three different fabrics: nautical eco-leather, ACRYLIC fabric AND breathable nautical net (see 2.0 line)

#### Mattress Jambo

The importance of its 10 cm thickness is thought for those who cannot give up making a difference ensuring extreme comfort and luxury. Made to measure for each model; AVAILABLE in: NAUTICAL eco-leather, ACRYLIC fabric and BREATHABLE NAUTICAL NET (see line 2.0)