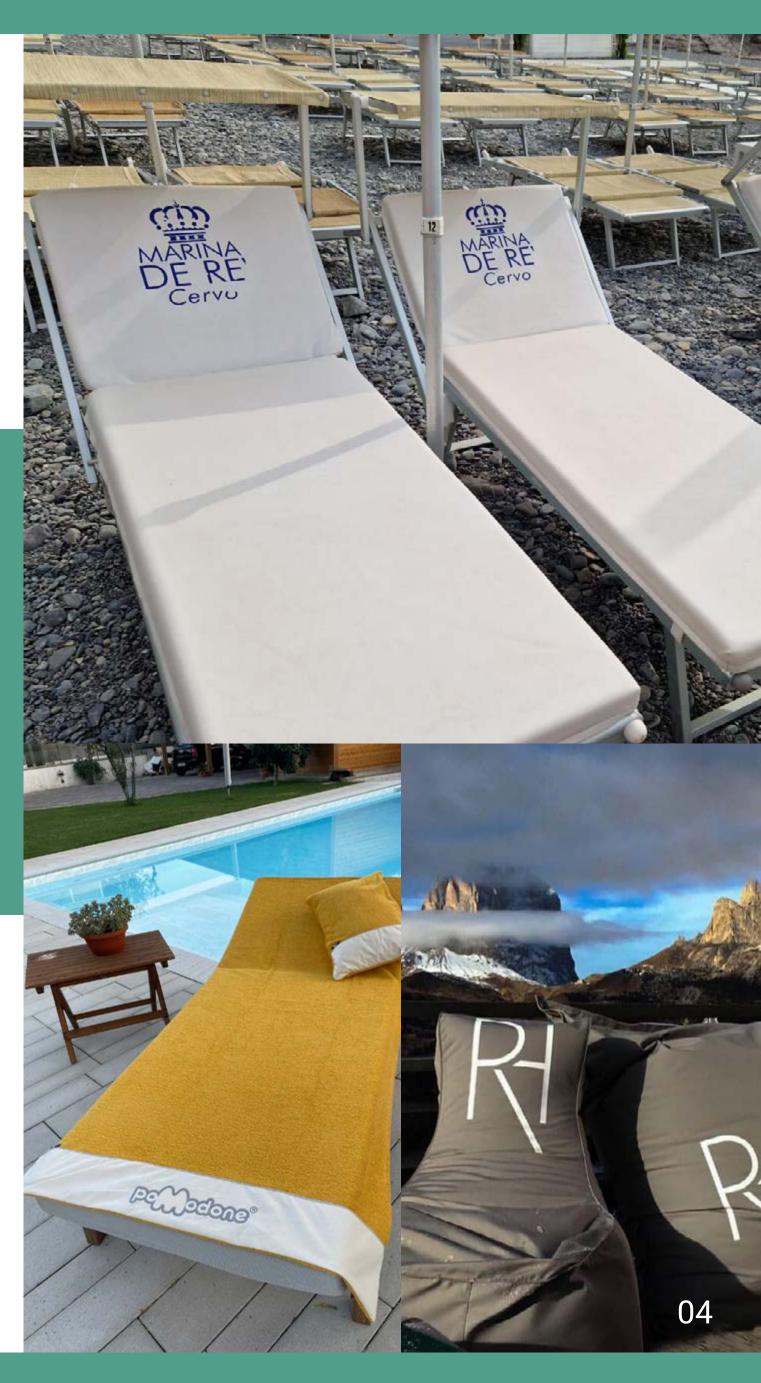

# **Customized poufs**, we leave our mark, everywhere.

Versatile in terms of use, comfortable in terms of relaxation, UNIQUE IN TERMS OF CUSTOMIZATION. We felt the need to ensure that every ACCOMMODATION facility could have the opportunity to make its own complements unique by realizing PRINTS THAT EMPHASIZED THEIR UNIQUENESS. Print the logo of your company on the Shell, insert an inscription on mattress, or embroider the name OF YOUR CITY ON THE BEACH TOWEL, THEY ARE ALL ways to indelibly imprint the memory of your customers who will remember you as the structure with personalized comfort.

The constant research has inspired the choice of the best solutions to be offered to accommodations that intend to stand out on the market.

Adriatic coast: the new Made in Italy towels line.

#### Towel

The tailor-made choice of all those accommodation facilities that want to transform the stay of its customers in an unprecedented sensory experience, thanks to 100% run-proof sponge fabric.

SMALL: 100X150 MEDIUM: 200X70; BIG: 100X200