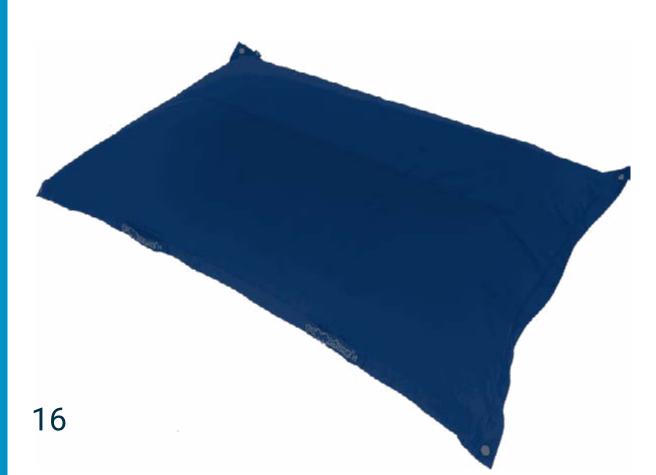

# FUN WATER LINE

We produce pool furniture and floating cushions WITHOUT AIR CHAMBER, to bring the concept of well-being in any environment, even in water. We love challenges! Floating comfort solutions with resistant materials that do not present the annoying problem of breakage or punctures.

#### **Pomodone floating cushion**

The perfect piece of furniture for lovers of comfort in the water. Designed to give your guests moments of pure relaxation at the sea, in your swimming pools or in the lake of your mountain chalet.

LENGTH 163 CM WIDTH 111 CM WEIGHT 7,00 KG

**Floating cushion** Relaxation in the water at hand.

> LENGTH 58 CM WIDTH 37 CM HEIGHT 10 CM WEIGHT 2,00 KG