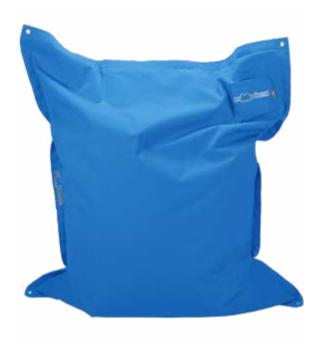

Spaces change quickly and must be optimized with versatile design complements, that add value to any environment.

Pomodone Pomodone, the Giant Cushion. Relax in your pocket.

HEIGHT 175 CM WIDTH 135 CM WEIGHT 7,00 KG