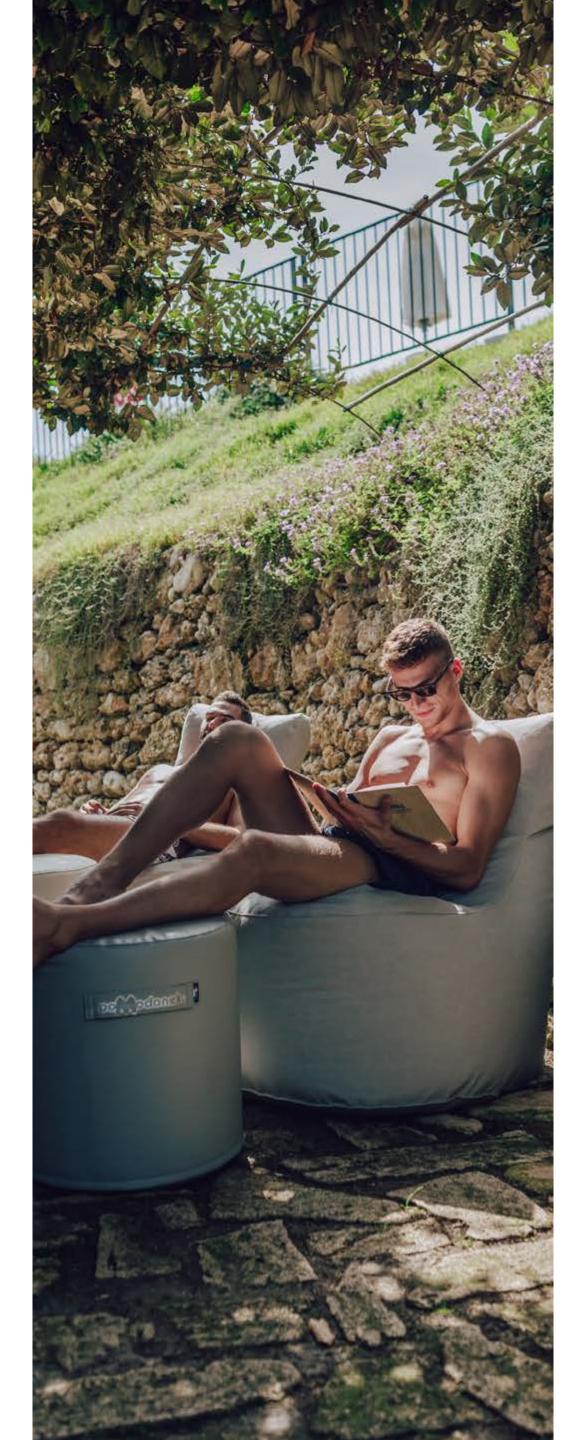

#### Cylinder and Cube

Whether they are used as a seat or as a table, these complements allow to play with the environment thanks to their lines and shapes.

CYLINDER

DIAMETER 50 CM HEIGHT 56 CM WEIGHT 4,00 KG