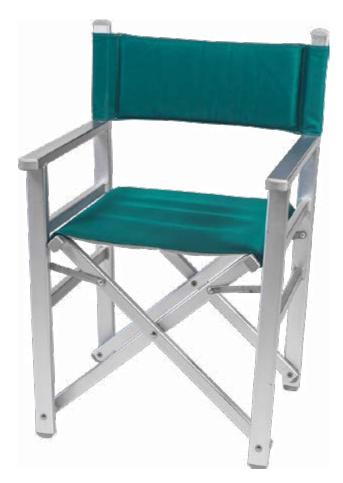

#### Padded canvas for director chair and deck chair

These padded canvas have been designed to serve the needs of those who want to improve their beach furniture making them comfortable and welcoming for their guests.

PADDED CANVAS FOR DIRECTOR CHAIR SEAT 42X52 CM BACKREST 20X57 CM THICKNESS: 2 CM WEIGHT 2,00 KG