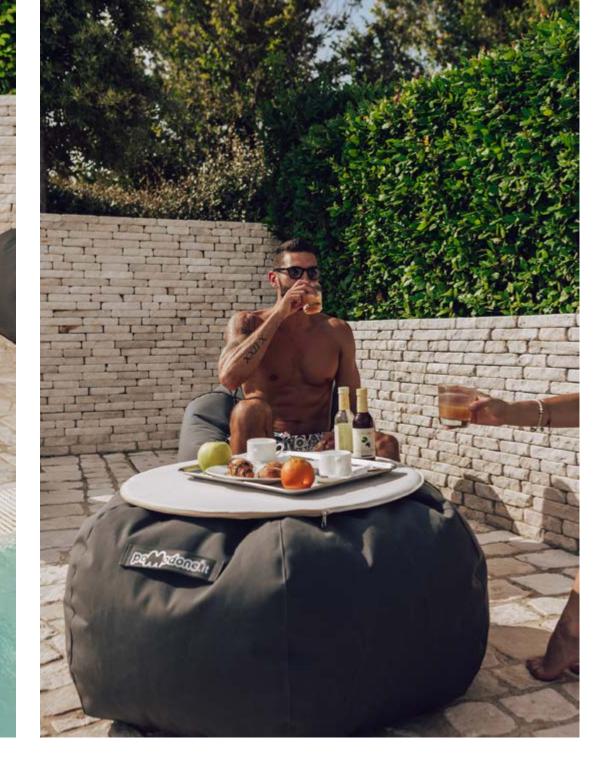

#### **Armchair and Table**

THE TABLE, Realized in many colors, TOGETHER WITH THE COMFORTABLE seat of the AMRCHAIR BEAN BAG, allow to create the perfect set for relaxation areas.

THE top of the table is realized in marine wood and it can be lined in a wide range of colors, put it down on the ergonomic pouf.

TABLE DIAMETER 72 CM HEIGHT 45 CM WEIGHT 6,00 KG

ARMCHAIR HEIGHT 100 CM SEAT HEIGHT 50CM WEIGHT 5,00KG