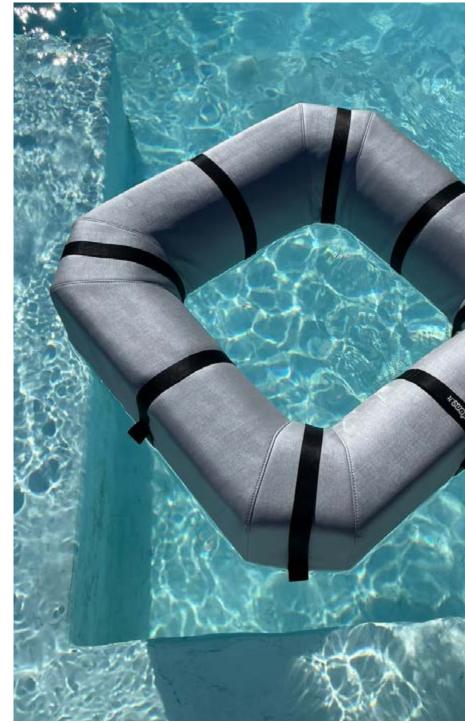

#### Horseshoe

Floating chair with a particular "U" shape, designed to KEEP HALF BODY IN WATER, WHILE THE UPPER PART RELAXES UNDER THE SUN, COMFORTABLY RESTING ON THE COMFORTABLE BACK.

> LENGTH 77 CM WIDTH 88 CM WEIGHT 7,00 KG