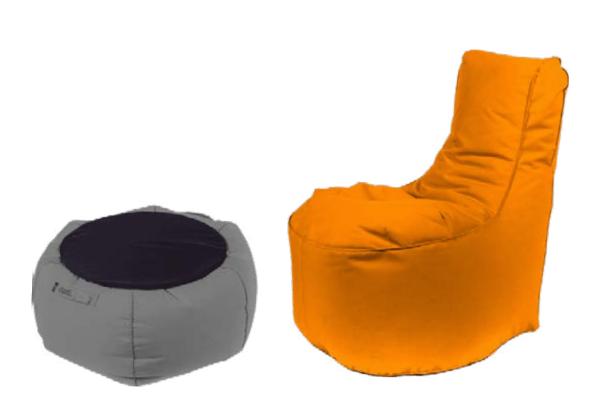

#### Cylinder and Cube

Whether they are used as a seat or as a table, these complements allow to play with the environment thanks to their lines and shapes.

CYLINDER

DIAMETER 50 CM HEIGHT 56 CM WEIGHT 4,00 KG

CUBE HEIGHT 50 CM WIDTH 40 CM DEPTH 60 CM WEIGHT 4,00 KG

Pallet Mattress The King of the pallet sofa. The empire of wellbeing conquers comfort.

LENGTH 120 CM WIDTH 80 CM HEIGHT 10 + 16 CM (FOAM) WEIGHT 3,00 KG