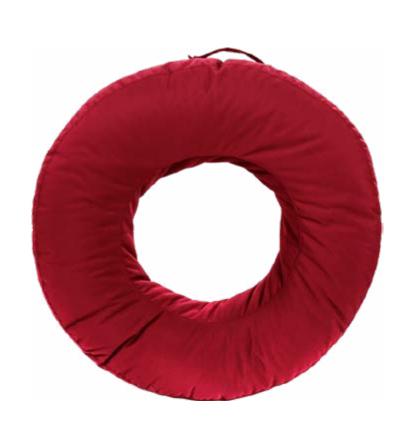

#### Donut

A "classic" for all lovers of inflatables, TO FLOAT IN THE POOL WITH EXTREME COMFORT.

DIAMETER 92 CM INTERNAL DIAMETER 48 CM WEIGHT 4,00 KG