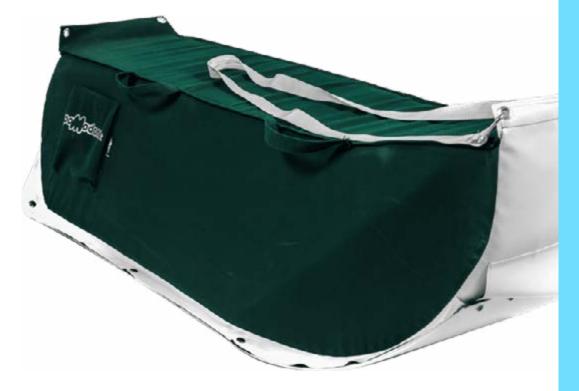

#### Slittone

The snow sleds designed for the mountain fun. The upgrade of the equipment for snowpark starts with a fabric sled.

> HEIGHT 34CM LENGTH 135CM DEPTH 38CM WEIGHT 9,00KG