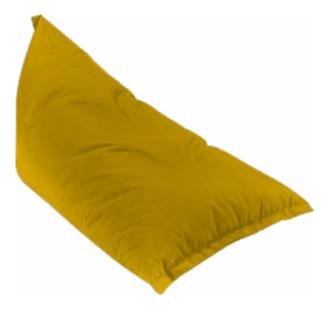

Spaces change quickly and must be optimized with versatile design complements, that add value to any environment.

Pomodone Pomodone, the Giant Cushion. Relax in your pocket.

HEIGHT 175 CM WIDTH 135 CM WEIGHT 7,00 KG