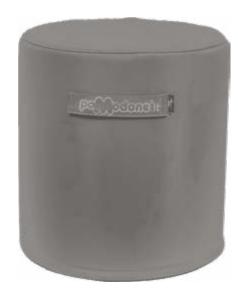

#### Cylinder and Cube

Whether they are used as a seat or as a table, these complements allow to play with the environment thanks to their lines and shapes.

CYLINDER

DIAMETER 50 CM HEIGHT 56 CM WEIGHT 4,00 KG