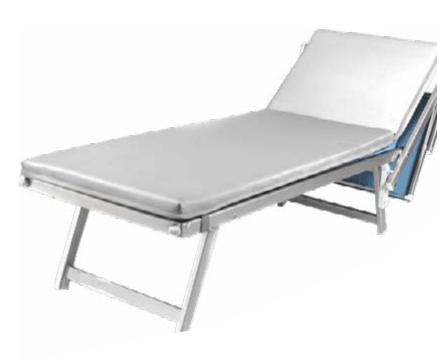

#### Milk

The hybrid for relaxation furniture. Stability of a chaise longue, comfort of a pouf.

HEIGHT 100 CM FRONT WIDTH 100 CM DIAMETER 140 CM WEIGHT 6,00 KG