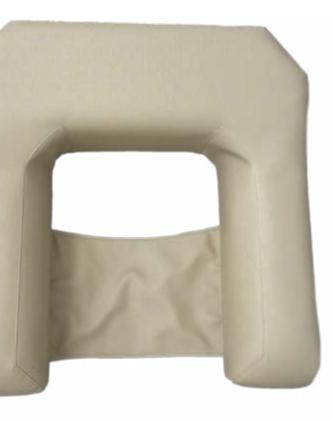

#### Horseshoe

Floating chair with a particular "U" shape, designed to KEEP HALF BODY IN WATER, WHILE THE UPPER PART RELAXES UNDER THE SUN, COMFORTABLY RESTING ON THE COMFORTABLE BACK.

> LENGTH 77 CM WIDTH 88 CM WEIGHT 7,00 KG