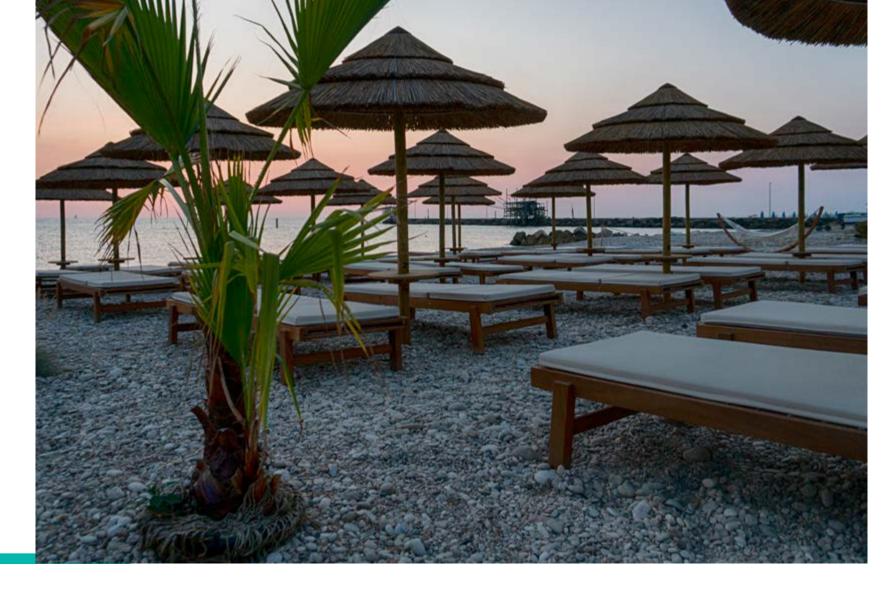

#### **Mattress Comfort**

THE PLUS FOR YOUR SUNBED. Made to measure for each model; available in: NAUTICAL eco-leather, ACRYLIC FABRIC and BREATHABLE NAUTICAL NET (see 2.0 line)

> SEAT LENGTH 128 CM BACKREST LENGTH 50 CM WIDTH 58 CM THICKNESS 5 CM WEIGHT 5 KG

#### Mattress Jambo

The importance of its 10 cm thickness is thought for those who cannot give up making a difference ensuring extreme comfort and luxury. Made to measure for each model; AVAILABLE in: NAUTICAL eco-leather, ACRYLIC fabric and BREATHABLE NAUTICAL NET (see line 2.0)

SEAT LENGTH 128 CM BACKREST LENGTH 50 CM WIDTH 58 CM THICKNESS 10 CM WEIGHT 7 KG