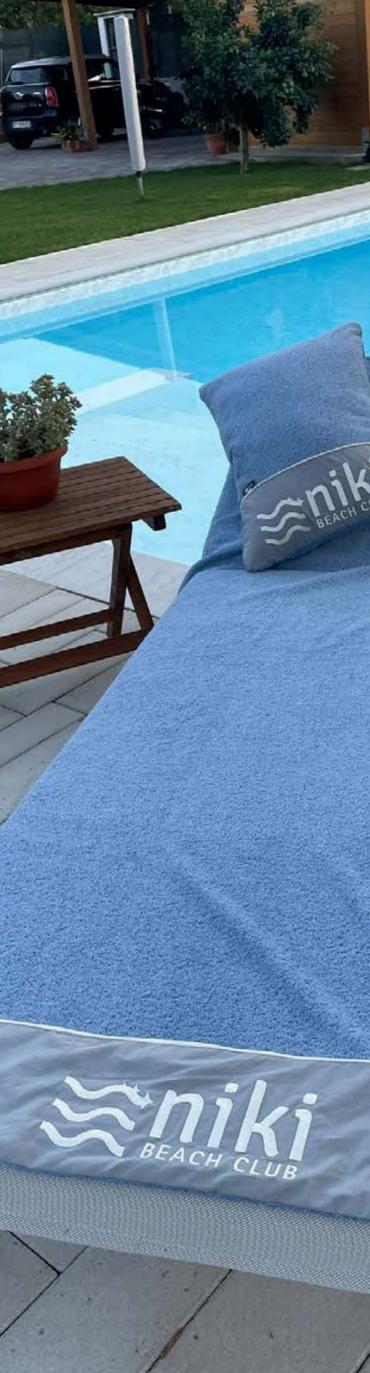

The constant research has inspired the choice of the best solutions to be offered to accommodations that intend to stand out on the market.

Adriatic coast: the new Made in Italy towels line.

#### Towel

The tailor-made choice of all those accommodation facilities that want to transform the stay of its customers in an unprecedented sensory experience, thanks to 100% run-proof sponge fabric.

SMALL: 100X150 MEDIUM: 200X70; BIG: 100X200

#### CUSTOMISABLE WITH EMBROIDERY TECHNIQUE

#### Cushion

Designed to guarantee high levels of comfort and design, with 100% run-proof sponge of pure cotton. Perfect piece of furniture combined with the Adriatic Coast towel.

WIDTH: 55 CM LENGTH: 35 CM