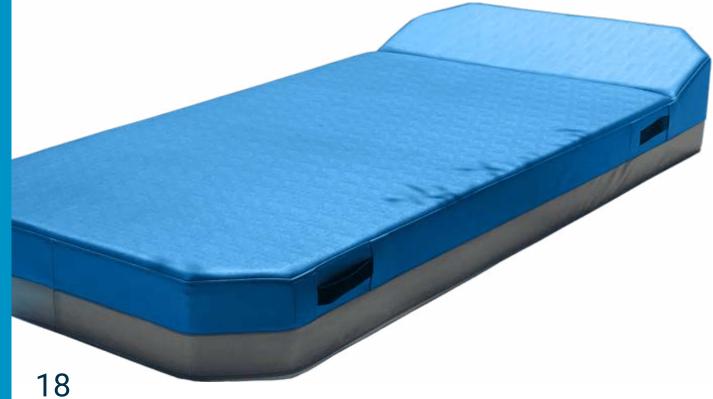

#### **Mattress Comfort**

THE PLUS FOR YOUR SUNBED. Made to measure for each model; available in: NAUTICAL eco-leather, ACRYLIC FABRIC and BREATHABLE NAUTICAL NET (see 2.0 line)

> SEAT LENGTH 128 CM BACKREST LENGTH 50 CM WIDTH 58 CM THICKNESS 5 CM WEIGHT 5 KG

#### Mattress Jambo

The importance of its 10 cm thickness is thought for those who cannot give up making a difference ensuring extreme comfort and luxury. Made to measure for each model; AVAILABLE in: NAUTICAL eco-leather, ACRYLIC fabric and BREATHABLE NAUTICAL NET (see line 2.0)