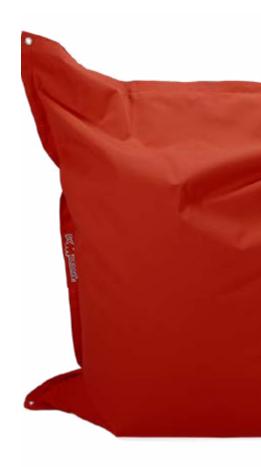

Spaces change quickly and must be optimized with versatile design complements, that add value to any environment.

Pomodone Pomodone, the Giant Cushion. Relax in your pocket.

HEIGHT 175 CM WIDTH 135 CM WEIGHT 7,00 KG