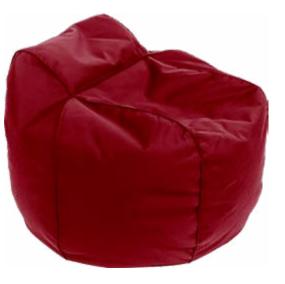

Seashell

Softness of an armchair, versatility of a bean bag. Characterized by a low backrest, perfect for an aperitif.

HEIGHT 59 CM SEAT HEIGHT 40 CM DIAMETER 87 WEIGHT 5,00 KG