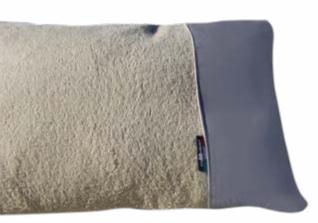

#### Headrest cushions

The essential accessory for any structure. Available in three different sizes and in three different fabrics: nautical eco-leather, ACRYLIC fabric AND breathable nautical net (see 2.0 line)

SMALL: 40X25X4CM MEDIUM: 50X25X5CM LARGE: 50X30X5CM