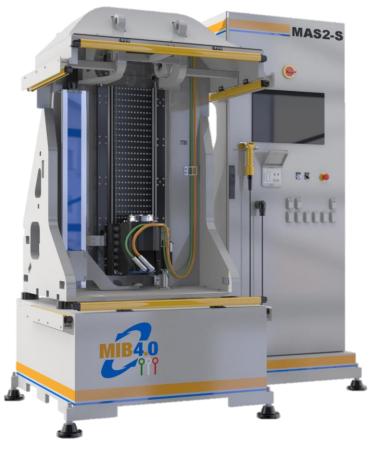

## MAS 2-S Multiaxial simulator for static and low fatigue testing

**MAS 2-S** is our innovative testing machine specifically designed for testing biomechanical specimens, medical implants and prostheses.

## Some advantages:

- ✓ Two electric axes for tension-compression up to 10kN and torque 50Nm
- ✓ Optional third axis for flexion
- ✓ Axis control in position or force
- ✓ Direct drive motion for maximum accuracy and repeatability (without gearboxes or kinematics)
- ✓ Electric drive for greater accuracy and less maintenance
- ✓ Free of hydraulic components and consequent fluid losses
- ✓ No refrigeration system required
- √ 180° viewing angle thanks to the C-Frame
- ✓ Space-saving and easy to install