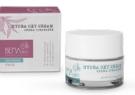

### HYDRA OXY CREAM - MOISTURISING CREAM

Deeply moisturises the skin for a healthy glow. Hyaluronic Acid combined with Enzymes and subcritical water extracts of Chinese Privet penetrate deep down, stimulating oxygen and water exchanges for a fresher complexion and a healthier appearance. Its formulation enriched with Spirulina Enzymes strenghtens hydration levels while reducing cutaneous water loss.

50 ml € 1.6 fl. oz