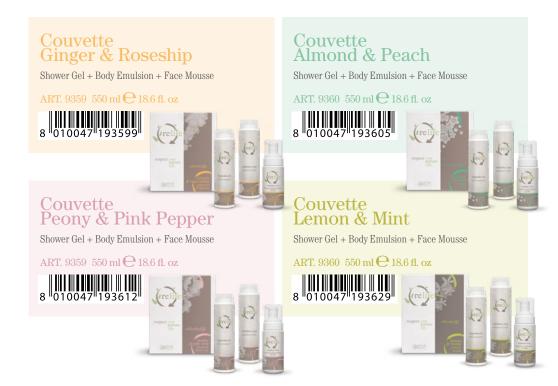

Shower Gel The ReLife Shower Gel offers a true wellness moment; delicate and biodegradable vegetable surfactants gently cleanse your skin and favour its hydration.

Body Emulsion Delicate emulsion for the body that is rich in organic ingredients with a moisturising, nourishing and elasticising activity. The presence of ingredients with a soothing and emollient activity and its rapid absorption make this lotion an ideal product for every skin type and for every season: excellent in the winter to nourish very dry body areas or in the summer as an after-sun lotion.

Face Mousse The ReLife Face mousse is a very delicate product for facial cleansing, formulated with delicate and biodegradable surfactants. It gently cleanses every skin type, while respecting its pH and preserving its hydration. The light and creamy foam of this detergent is ideal for removing makeup residue.

Cleansing Makeup-Removing Milk

A delicate and hydrating cleansing milk with the exclusive Visiblue Screen Complex®. Its formula based on Shea Butter, Mallow Extract and Organic Blueberry hydrates and protects in depth. It is indicated for the treatment of dry, sensitive and mature skins, to remove makeup and impurities.