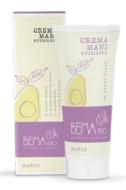

### BELLE MANI - HANDS CREAM

To protect and nourish your hands while keeping them young. Its large amount of active principles of biological origin protect your skin from cold weather and assure a long-lasting moisturization. while making your skin elastic and velvety. It doesn't make feel greasy after application.

Organic Oils and Shea Butter, thanks to their marked softening and revitalizing action, make it the ideal product for very dry hands due to a lipid deficiency.

The regular application of Bema Bio Hands Cream prevents skin ageing.

ART. 1920

100 ml  $\bigcirc$  3.4 fl. oz