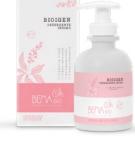

### BIOIGEN - PERSONAL HYGIENE DETERGENT - pH 4.5 with Chaste tree and sweet Almond Oil

This product, thanks to its all-natural components, is an ideal personal hygiene cleanser able to protect sensitive skin areas. It effectively but gently cleanses your skin without irritating the tissues. It does not alter the genital ecosystem while normalizing the skin pH-factor and giving a pleasant feeling of freshness and wellbeing together with a long-lasting deodorant action. A proper cleansing of mucosas helps to prevent the onset of irritations providing daily protection and prevention.

ART. 1938

250 ml **Q** 8.4 fl. oz