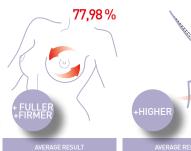

# **BREAST PLUS INTENSIVE INTENSE, LONG-LASTING EFFECT!**

4-week treatment

\* Tested and Certified by the University of Ferrara

VOI UMF

TEST AND ASSESSMENTS CERTIFIED BY THE UNIVERSITY OF FERRARA

IN BREAST HEIGHT 77,98 %

**INCREASE** IN BREAST VOLUME 49.22%

49,22%

BODY

### **Breast Plus Intensive**

The effects of passing years, sudden weight-loss and motherhood may lead to the progressive relaxation and loss of tone of the main symbol of femininity. Just one simple treatment raises and firms your bust (certification proves it, use confirms it). Thanks to Pisum Sativum, Panax Ginseng, Rosmarinus Officinalis, Hamamelis Virginiana, Salvia Officinalis and a mixture of organic oils, the bust regains or increases its height, its fullness and its tone.