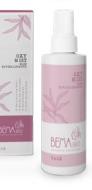

### OXY MIST - REVITALISING MIST

A mist rich in Enzymes and subcritical water extracts of Stevia and Chinese Privet associated with Hyaluronic Acid for a moisturising, soothing, re-plumping and restorative action, replenishing skin's radiance. Witch Hazel Hydrolate and Spirulina enzymes fight dilated pores and impurities, thanks to their toning and decongesting properties. To use after cleansing, a precious everyday antioxidant ally.

ART. 1801

200 ml € 6.7 fl. oz