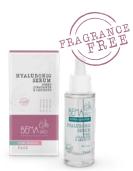

### HYALURONIC SERUM - MOISTURIZING AND SOOTHING SERUM

Double-action serum: moisturising and desensitising. Besides having a high Hyaluronic Acid content, it's odourless to respect the most sensitive skin. It is enriched with Fermented Red Algae. known for its soothing and antioxidant properties. Infused with Aescin, Probiotics, and Vitamin B5, this formula boosts collagen production, promoting skin elasticity, tone, and firmness.

ART. 1805

30 ml € 1.01 fl. oz