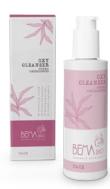

### OXY CLEANSER - CLEANSING CREAM

With a combination of Shea Butter, Mango and subcritical water extracts of Stevia and Chinese Privet, skin is delicately cleansed and re-oxygenated, thanks to the presence of Probiotics and Spirulina Enzymes. Its creamy and light texture with a strong moisturising power removes make-up and impurities. Suitable for even the driest and most sensitive skin.

ART. 1800

200 ml **€** 6.7 fl. oz