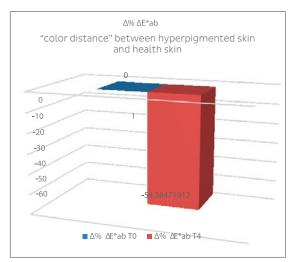

ART. 1199

20 gr. x 4 pcs

significant reduction in skin color distance

### Efficacy test carried out by the University of Ferrara

Combined use of the products: Lightening Face Scrub, Lightening Serum and Lightening Cream for at least 4 weeks.

Evaluation of reducing inerpigmentation skin induced by cosmetic products through long-term tests with instrumental evaluation

Average age: 45 years old

The subjects of a mean age of 45.50 years were subjected to experimentation; the group has not presented dermatological problems following treatment.

The trial has highlighted a significant decrease in the "color distance" allowing a reduction in the perception of the iperpigmented area per the product under test.

In particular it was possible to highlight: a significant reduction in skin color distance ( $\Delta E$  \* ab value) of 54.38% (p 0.0006) after 4 weeks of treatment.