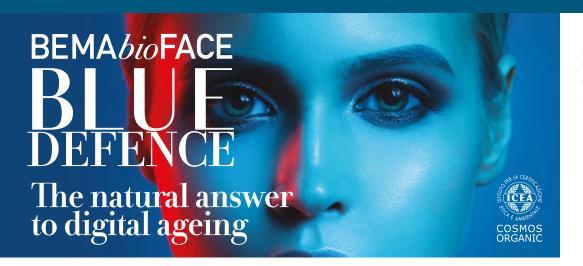

### **Antiageing Multi-Protection Cream**

The Blue Defence Cream with the exclusive progressive release Visiblue Screen Complex® is a facial treatment with a regenerating and anti-wrinkle action, that is ultra hydrating and suitable for mature skin.

This cream has an exceptional antioxidant action, nourishes in depth even the driest skins and re-activates their internal hydration mechanism. The skin is soft and smooth again, the dehydration wrinkles disappear.

### **Antiageing Multi-Protection Fluid**

An anti-wrinkle fluid designed to meet the cosmetic needs of all skin types. An extremely soft and light texture: the properties of Grapeseed Oil together with Argan Oil create a real natural barrier for free radicals, and constantly protect your skin thanks to the synergy with the Visiblue Skin Complex®.

ART. 1267

16

30 ml **C** 1.0 fl. oz

\*Visiblue Screen Complex\* is an exclusive complex of new-generation active ingredients developed in the Bema Cosmetics Research Laboratories. The combined action of Verbascum, Knotgrass (Polygonum), Lycopene, Xanthophyll and Rice Oil (rich in Gamma-Oryzanol) is based on a revolutionary scientific concept: the Blue light emitted by screens, smartphones and LED lights accelerates skin ageing and causes skin hyperpigmentation. These plant extracts are able to shield Blue and Red lights and reduce their harmful effects.