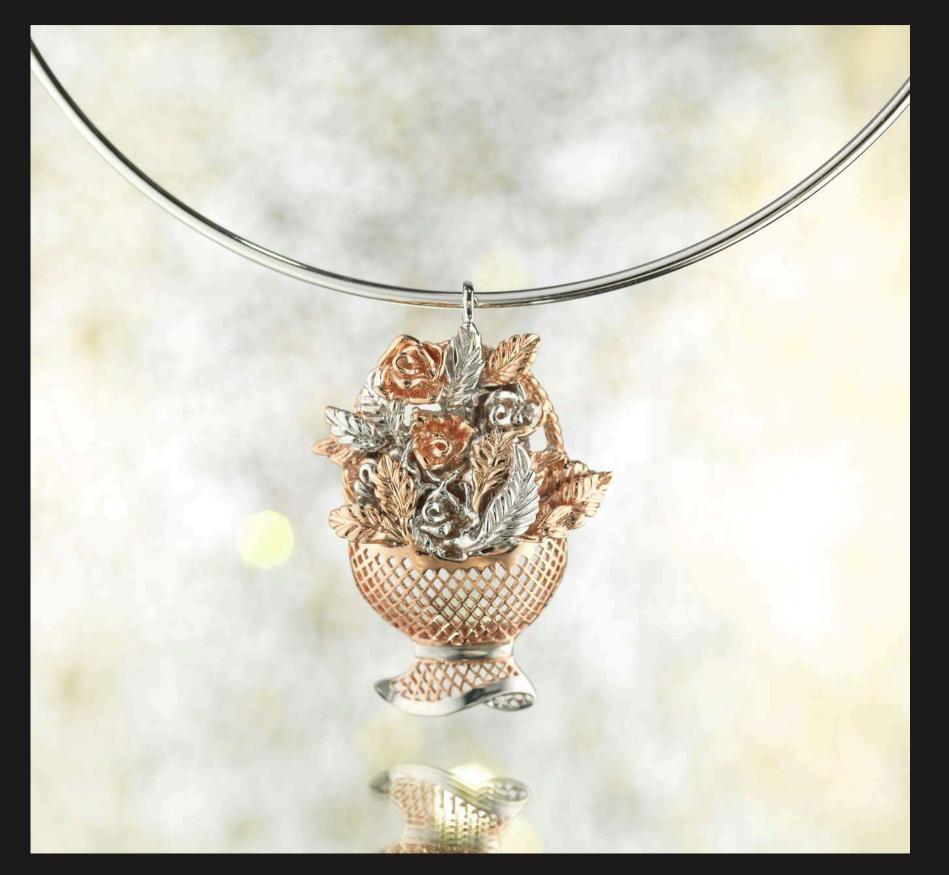

## HANDMADE IN ITALY

Unaloe creations are a tribute to the variety and beauty of the surrounding environment, where every shape and element blend harmoniously. In our works, leaves, flowers, branches, bees, and precious stones come together to evoke enchanting landscapes and dreamlike atmospheres, inspired by the life pulsing around us. We meticulously select materials, favoring high-quality metals and precious stones that reflect the purity and authenticity of natural elements and show respect for the environment. Each creation embodies not only the imprint of my art but also a deep connection with nature and life itself, making them easily recognizable and appreciated for their intrinsic beauty and the message of respect and connection with the world around us.

## BALLERY

In a world of standardized products, true luxury lies in the uniqueness that only artisanal craftsmanship can create.

Our jewelry is conceived, designed, and handcrafted entirely in Italy, each piece meticulously crafted with care and attention to every detail.