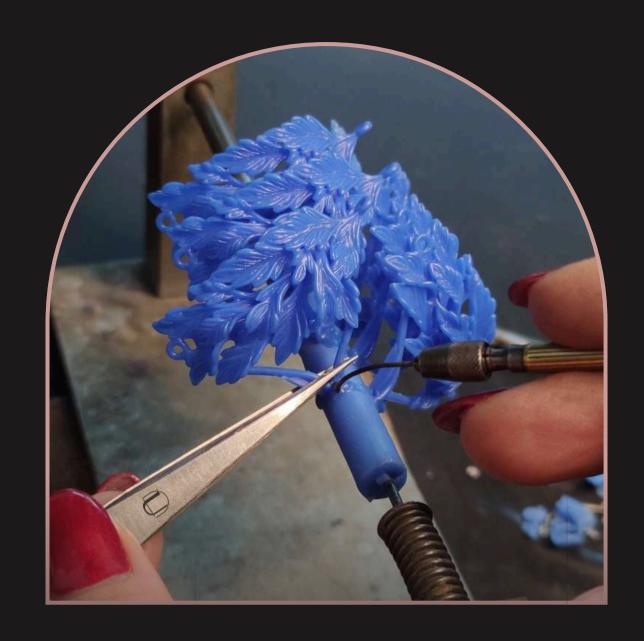

## CREATIVE PROCESS

Our creations are the result of a creative dream that, through the manual wax working using the lost-wax casting technique, transforms this material into unique jewelry. Our deep passion allows us to preserve and continue the Italian goldsmithing heritage, representing the true heartbeat of our company.