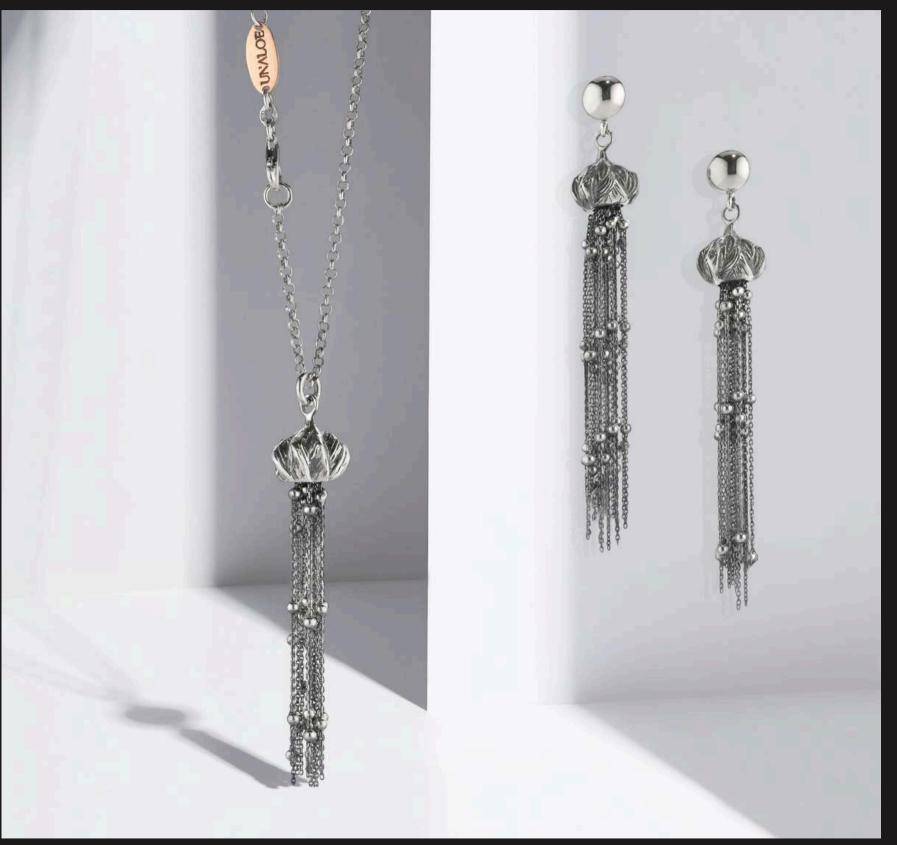

## HANDMADE IN ITALY

Unaloe creations are a tribute to the variety and beauty of the surrounding environment, where every shape and element blend harmoniously. In our works, leaves, flowers, branches, bees, and precious stones come together to evoke enchanting landscapes and dreamlike atmospheres, inspired by the life pulsing around us. We meticulously select materials, favoring high-quality metals and precious stones that reflect the purity and authenticity of natural elements and show respect for the environment. Each creation embodies not only the imprint of my art but also a deep connection with nature and life itself, making them easily recognizable and appreciated for their intrinsic beauty and the message of respect and connection with the world around us.

## BALLERY

In a world of standardized products, true luxury lies in the uniqueness that only artisanal craftsmanship can create.

Our jewelry is conceived, designed, and handcrafted entirely in Italy, each piece meticulously crafted with care and attention to every detail.