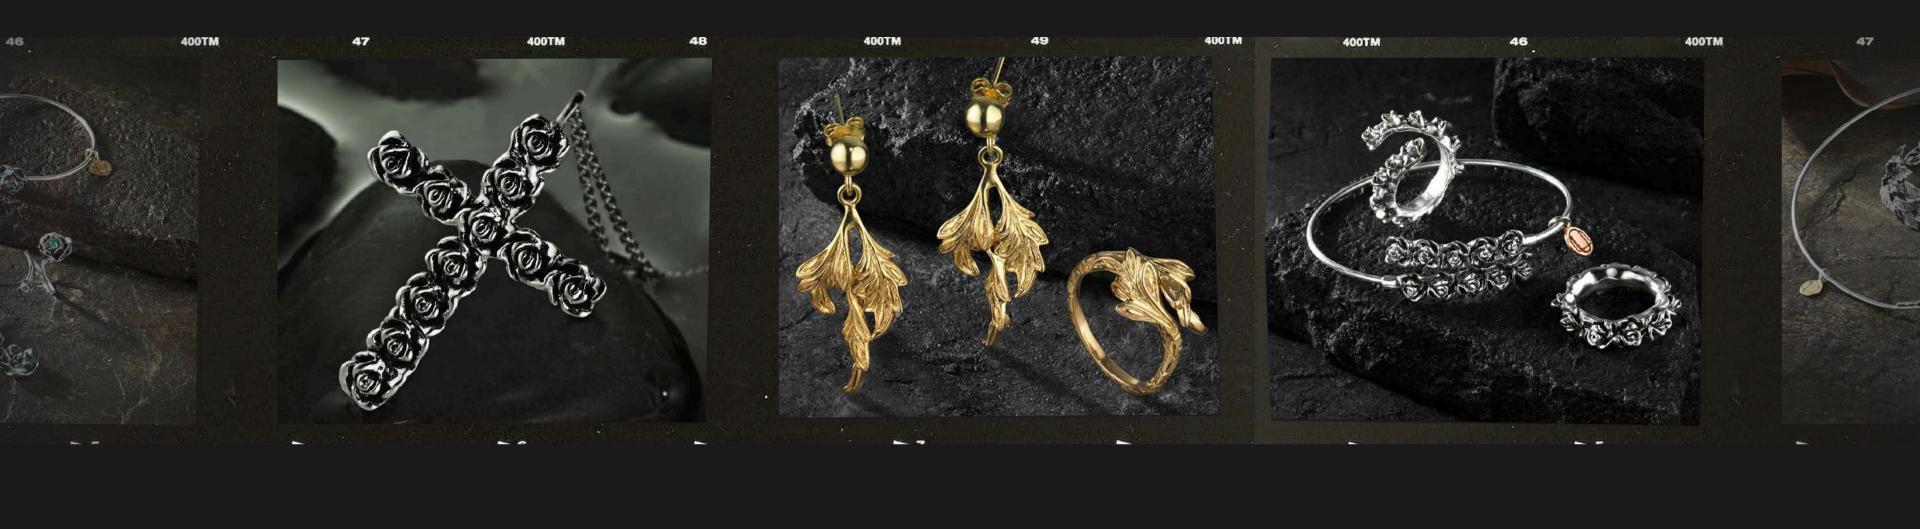

## HANDMADE IN ITALY

Unaloe creations are a tribute to the variety and beauty of the surrounding environment, where every shape and element blend harmoniously. In our works, leaves, flowers, branches, bees, and precious stones come together to evoke enchanting landscapes and dreamlike atmospheres, inspired by the life pulsing around us. We meticulously select materials, favoring high-quality metals and precious stones that reflect the purity and authenticity of natural elements and show respect for the environment. Each creation embodies not only the imprint of my art but also a deep connection with nature and life itself, making them easily recognizable and appreciated for their intrinsic beauty and the message of respect and connection with the world around us.

## BALLERY

In a world of standardized products, true luxury lies in the uniqueness that only artisanal craftsmanship can create.

Our jewelry is conceived, designed, and handcrafted entirely in Italy, each piece meticulously crafted with care and attention to every detail.