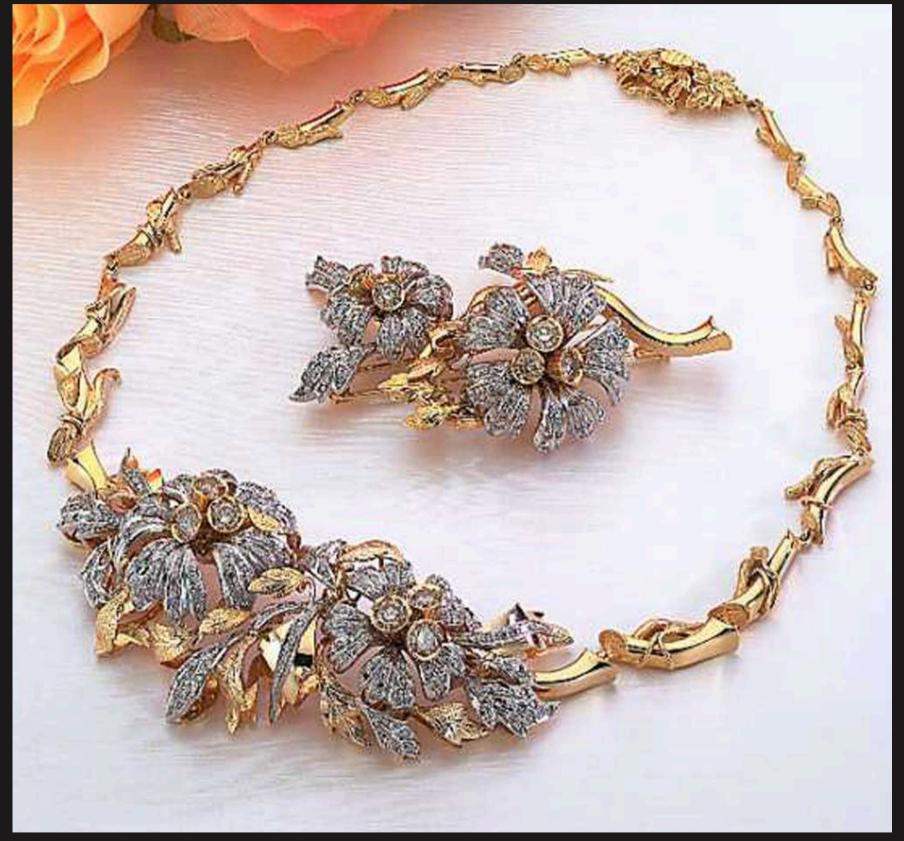

## HANDMADE IN ITALY

Unaloe creations are a tribute to the variety and beauty of the surrounding environment, where every shape and element blend harmoniously. In our works, leaves, flowers, branches, bees, and precious stones come together to evoke enchanting landscapes and dreamlike atmospheres, inspired by the life pulsing around us. We meticulously select materials, favoring high-quality metals and precious stones that reflect the purity and authenticity of natural elements and show respect for the environment. Each creation embodies not only the imprint of my art but also a deep connection with nature and life itself, making them easily recognizable and appreciated for their intrinsic beauty and the message of respect and connection with the world around us.

## BALLERY

In a world of standardized products, true luxury lies in the uniqueness that only artisanal craftsmanship can create.

Our jewelry is conceived, designed, and handcrafted entirely in Italy, each piece meticulously crafted with care and attention to every detail.