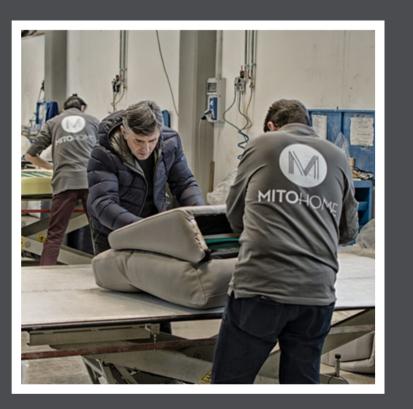

## High quality craftsmanship

The seams of the leather sofas are sewn by expert operators who, with the help of sophisticated equipment, are able to create a handcrafted product with attention to the smallest details. Customers can customize their sofa, choosing from a variety of yarns, in the same shade or in contrast with the upholstery.

The structures are made using solid wood of various thicknesses. To achieve greater elasticity and comfort, the sofas are equipped with wide straps made of a special elastic material.

We put professionalism and motivation first, aware that no detail can be overlooked and that every gesture contributes to the final quality of the product. At the end of each production phase, every single piece made is certified.