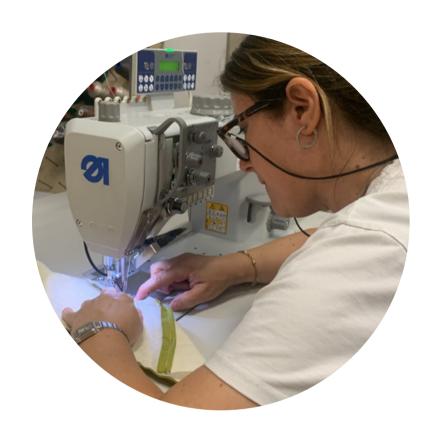

## High quality craftsmanship

The seams of the leather sofas are sewn by expert operators who, with the help of sophisticated equipment, are able to create a handcrafted product with attention to the smallest details. Customers can customize their sofa, choosing from a variety of yarns, in the same shade or in contrast with the upholstery.