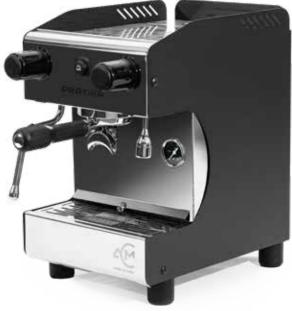

## ON DEMAND

**P**RATIKA

All the qualities of a professional machine enclosed in a small space.

Pratika, the smallest of ACM's home is ideal for demanding customers who want to enjoy the real espresso at home.

Perfect at home and activities such as B&B, catering or small hotels, Pratika is dedicated to those Espresso lovers who want a real espresso machine at their own home but the daily production is not enough to require the installation of a professional coffee machine.

# [ACMPTKA001]

Groups: 1 Boiler capacity: 1,5 lt

Power: 1100 W

Voltage: 230 V Dimensions: 35x25x40h cm

Weight: 20 kg Drip water tray: 0,6 lt

Available in semiautomatic version / Available with carved/rounded finishing Colour versions: ● I ○ I ● I ◎