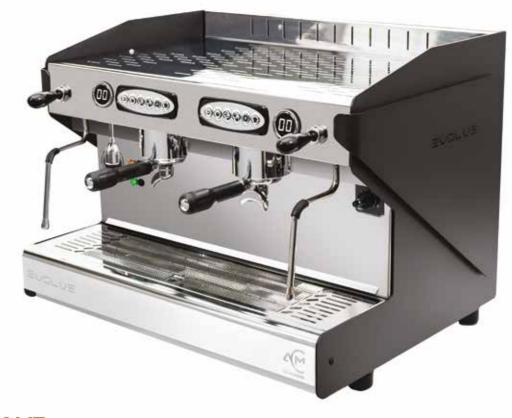

## STANDARD-FEATURES

The Evolve is the coffee machine you can rely on, thanks to the reliable and durable elements it is made of.

Icon shot timers design and user-friendly joystick levers are the perfect match for any barista who wants to prepare the best espresso and cappuccino.

Simple but versatile, a model designed to fit seamlessly into any environment.

# [Description]

- Digital shot timer
- Pre-infusion coffee system
- Programmed electronic dosing-system
- LED illumination working area
- User-friendly joystick levers
- PID technology + Display (optional)
- Emergency button for manual dispense (optional)
- Groups automatic cleaning
- Programmed switch on/off
- Brewing groups heated by thermosiphonic system
- Stainless steel and painted steel body
- Additional filter holder

# **EVOLVE**