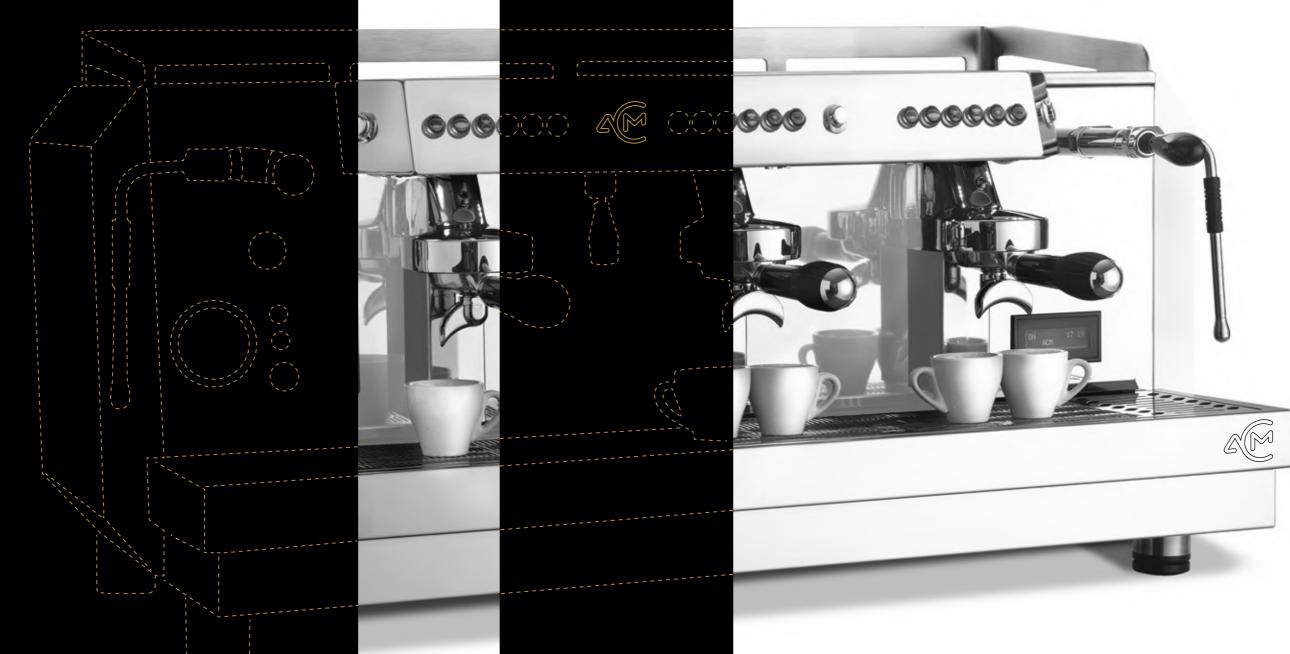

# DESIGN & PERFORMANCE

Prisma is ACM flagship, without any doubt our top of the line model.

The perfect mix between modern and retro style creates an unique design that combines soft curves and sharp edges, maximizing the aesthetic impact of the machine from any angle and making it perfectly suited to all interior decor styles.

Groups and high-quality interior components allow the extraction of all the flavors of coffee keeping intact the taste of your blend for countless coffee brewing.