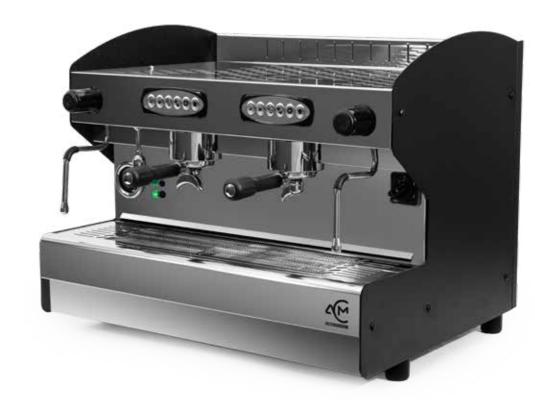

# DESIGN & PERFORMANCE

Prisma is ACM flagship, without any doubt our top of the line model.

The perfect mix between modern and retro style creates an unique design that combines soft curves and sharp edges, maximizing the aesthetic impact of the machine from any angle and making it perfectly suited to all interior decor styles.

Groups and high-quality interior components allow the extraction of all the flavors of coffee keeping intact the taste of your blend for countless coffee brewing.

# [Description]

- Multifunction computer with display
- Electronic temperature control and regulation (PID)
- Dispensing counter for single group
- Cup warmer resistance
- Manual emergency button for single group
- Dispensing with coffee and hot water doses programming
- Stainless steel and painted steel body
- Steam / water wands in stainless steel
- Pre-infusion coffee system
- Brewing groups heated by the thermosiphonic system
- Copper boiler (Cu 99.5) with anti-oxidant treatment and internal heating exchanger
- Automatic cleaning cycle of chromed brass dispensing group
- Safety valve
- Automatic boiler refilling
- Backlit keyboard icons
- Functional working area LEDs

# **PRISMA**