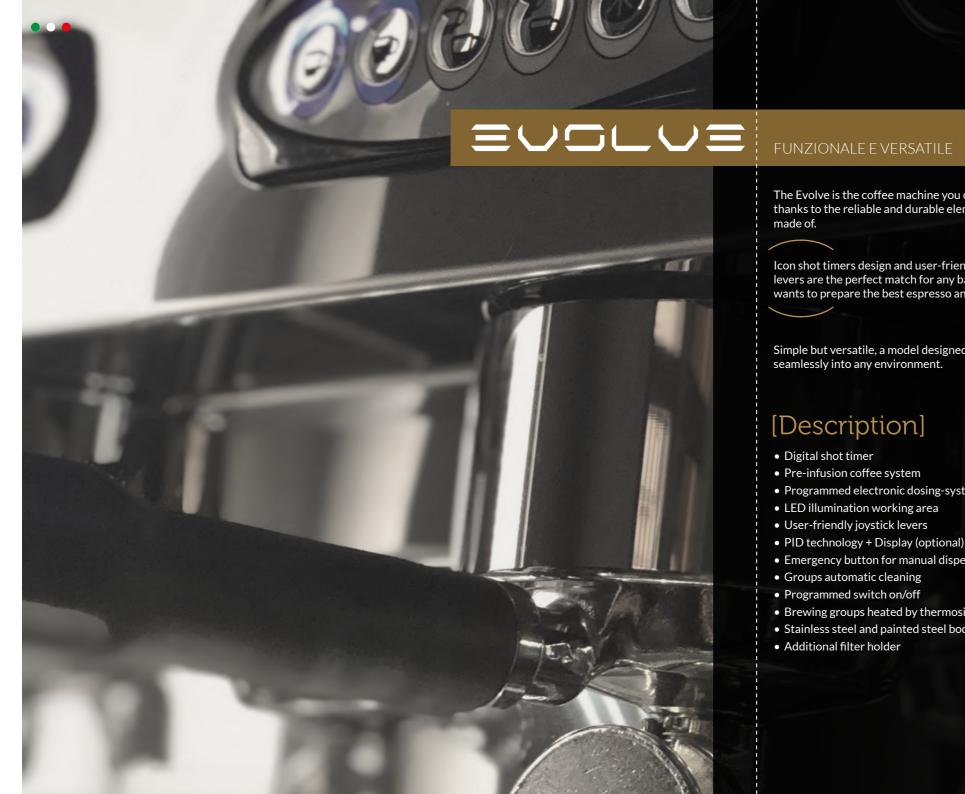

## STANDARD-FEATURES

The Evolve is the coffee machine you can rely on, thanks to the reliable and durable elements it is made of.

Icon shot timers design and user-friendly joystick levers are the perfect match for any barista who wants to prepare the best espresso and cappuccino.

Simple but versatile, a model designed to fit seamlessly into any environment.

# [Description]

- Digital shot timer
- Pre-infusion coffee system
- Programmed electronic dosing-system
- LED illumination working area
- User-friendly joystick levers
- PID technology + Display (optional)
- Emergency button for manual dispense (optional)
- Groups automatic cleaning
- Programmed switch on/off
- Brewing groups heated by thermosiphonic system
- Stainless steel and painted steel body
- Additional filter holder

# **EVOLVE**