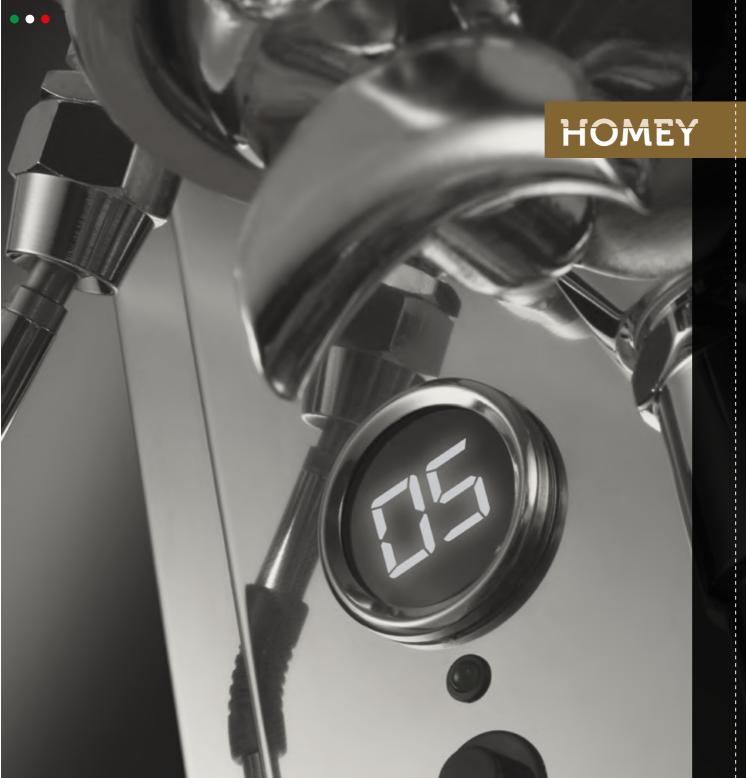

The new "Tempo" version introduces the great inbuilt digital shot timer to assist Espresso lovers during the coffee extraction.