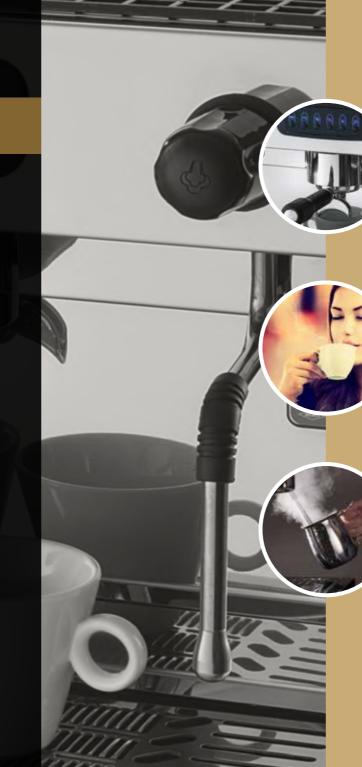

# DESIGN & PERFORMANCE

Prisma is ACM flagship, without any doubt our top of the line model.

The perfect mix between modern and retro style creates an unique design that combines soft curves and sharp edges, maximizing the aesthetic impact of the machine from any angle and making it perfectly suited to all interior decor styles.

Groups and high-quality interior components allow the extraction of all the flavors of coffee keeping intact the taste of your blend for countless coffee brewing.

# [Description]

- Multifunction computer with display
- Electronic temperature control and regulation (PID)
- Dispensing counter for single group
- Cup warmer resistance
- Manual emergency button for single group
- Dispensing with coffee and hot water doses programming
- Stainless steel and painted steel body
- Steam / water wands in stainless steel
- Pre-infusion coffee system
- Brewing groups heated by the thermosiphonic system
- Copper boiler (Cu 99.5) with anti-oxidant treatment and internal heating exchanger
- Automatic cleaning cycle of chromed brass dispensing group
- Safety valve
- Automatic boiler refilling
- Backlit keyboard icons
- Functional working area LEDs