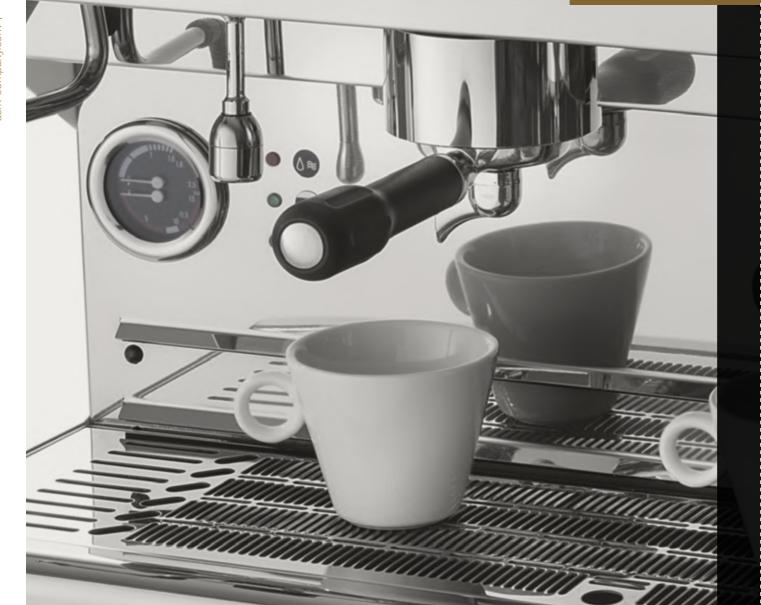

# DESIGN & PERFORMANCE

Prisma is ACM flagship, without any doubt our top of the line model.

The perfect mix between modern and retro style creates an unique design that combines soft curves and sharp edges, maximizing the aesthetic impact of the machine from any angle and making it perfectly suited to all interior decor styles.

Groups and high-quality interior components allow the extraction of all the flavors of coffee keeping intact the taste of your blend for countless coffee brewing.

# [Description]

- Multifunction computer with display
- Electronic temperature control and regulation (PID)
- Dispensing counter for single group
- Cup warmer resistance
- Manual emergency button for single group
- Dispensing with coffee and hot water doses programming
- Stainless steel and painted steel body
- Steam / water wands in stainless steel
- Pre-infusion coffee system
- Brewing groups heated by the thermosiphonic system
- Copper boiler (Cu 99.5) with anti-oxidant treatment and internal heating exchanger
- Automatic cleaning cycle of chromed brass dispensing group
- Safety valve
- Automatic boiler refilling
- Backlit keyboard icons
- Functional working area LEDs