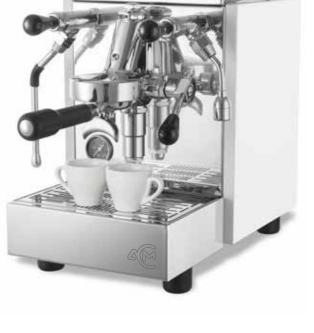

# **HOMEY**

A compact machine with the professional Levetta brewing Group.

The chassis and the design of the internal and external parts have been smartly studied to offer the best Espresso experience daily at home.

The new "Tempo" version introduces the great inbuilt digital shot timer to assist Espresso lovers during the coffee extraction.