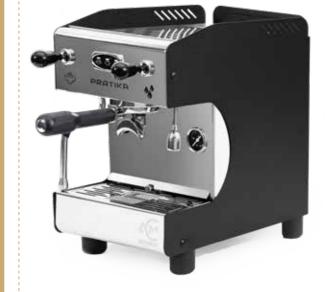

## ON DEMAND

**P**RATIKA

All the qualities of a professional machine enclosed in a small space.

Pratika, the smallest of ACM's home is ideal for demanding customers who want to enjoy the real espresso at home.

Perfect at home and activities such as B&B, catering or small hotels, Pratika is dedicated to those Espresso lovers who want a real espresso machine at their own home but the daily production is not enough to require the installation of a professional coffee machine.

# [ACMPTKA001]

Groups: 1 Boiler capacity: 1,5 lt

Power: 1100 W

Voltage: 230 V Dimensions: 35x25x40h cm

Weight: 20 kg Drip water tray: 0,6 lt

Available in semiautomatic version / Available with carved/rounded finishing Colour versions: ● I ○ I ● I ◎