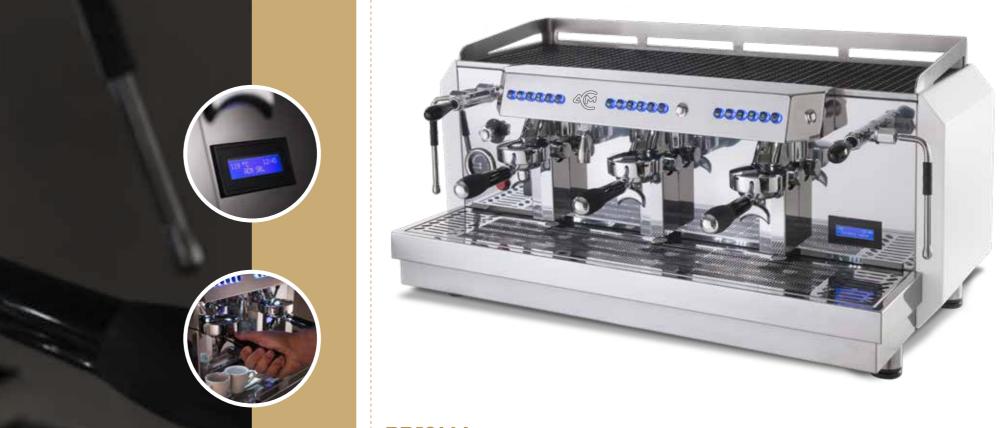

# [Description]

- Multifunction computer with display
- Electronic temperature control and regulation (PID)
- Dispensing counter for single group
- Cup warmer resistance
- Manual emergency button for single group
- Dispensing with coffee and hot water doses programming
- Stainless steel and painted steel body
- Steam / water wands in stainless steel
- Pre-infusion coffee system
- Brewing groups heated by the thermosiphonic system
- Copper boiler (Cu 99.5) with anti-oxidant treatment and internal heating exchanger
- Automatic cleaning cycle of chromed brass dispensing group
- Safety valve
- Automatic boiler refilling
- Backlit keyboard icons
- Functional working area LEDs

# **PRISMA**

## [ACMPRI002]

Groups: 2 Boiler capacity: 13,5 lt Power: 3000 W Voltage: 230/380 V Dimensions: 55x75x50h cm Weight: 60 kg

## [ACMPRI003]

Groups: 3 Boiler capacity: 20 lt Power: 5000 W Voltage: 380 V Dimensions: 55x100x50h cm Weight: 83 kg

Available in semiautomatic version (levetta)

Colour versions: ● I O