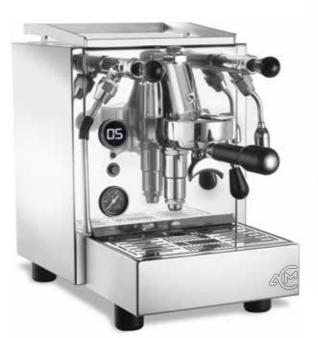

# **HOMEY**

A compact machine with the professional Levetta brewing Group.

The chassis and the design of the internal and external parts have been smartly studied to offer the best Espresso experience daily at home.

The new "Tempo" version introduces the great inbuilt digital shot timer to assist Espresso lovers during the coffee extraction.