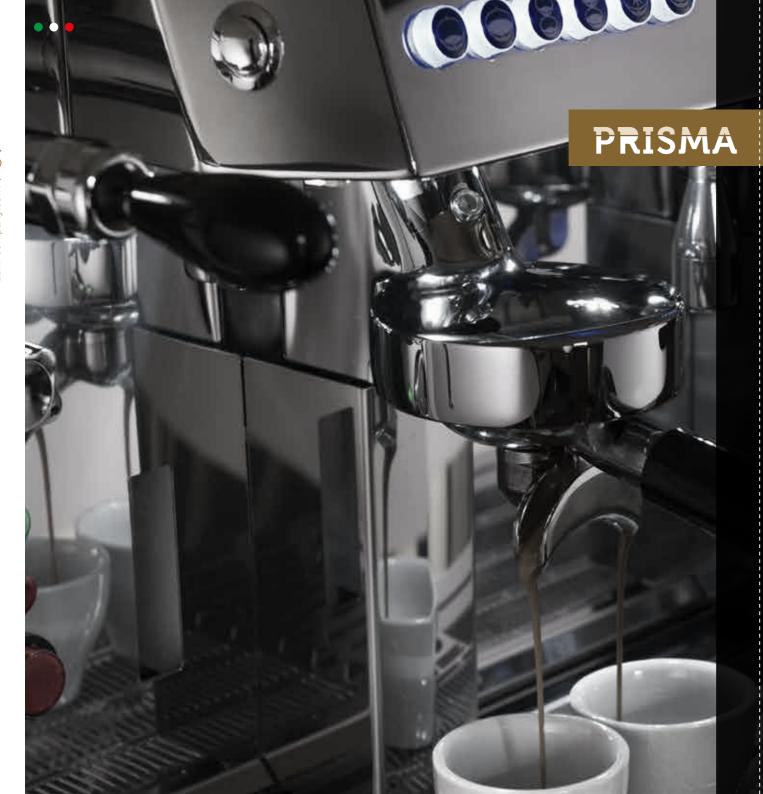

# DESIGN & PERFORMANCE

Prisma is ACM flagship, without any doubt our top of the line model.

The perfect mix between modern and retro style creates an unique design that combines soft curves and sharp edges, maximizing the aesthetic impact of the machine from any angle and making it perfectly suited to all interior decor styles.

Groups and high-quality interior components allow the extraction of all the flavors of coffee keeping intact the taste of your blend for countless coffee brewing.

# [Description]

- Multifunction computer with display
- Electronic temperature control and regulation (PID)
- Dispensing counter for single group
- Cup warmer resistance
- Manual emergency button for single group
- Dispensing with coffee and hot water doses programming
- Stainless steel and painted steel body
- Steam / water wands in stainless steel
- Pre-infusion coffee system
- Brewing groups heated by the thermosiphonic system
- Copper boiler (Cu 99.5) with anti-oxidant treatment and internal heating exchanger
- Automatic cleaning cycle of chromed brass dispensing group
- Safety valve
- Automatic boiler refilling
- Backlit keyboard icons
- Functional working area LEDs

# **PRISMA**