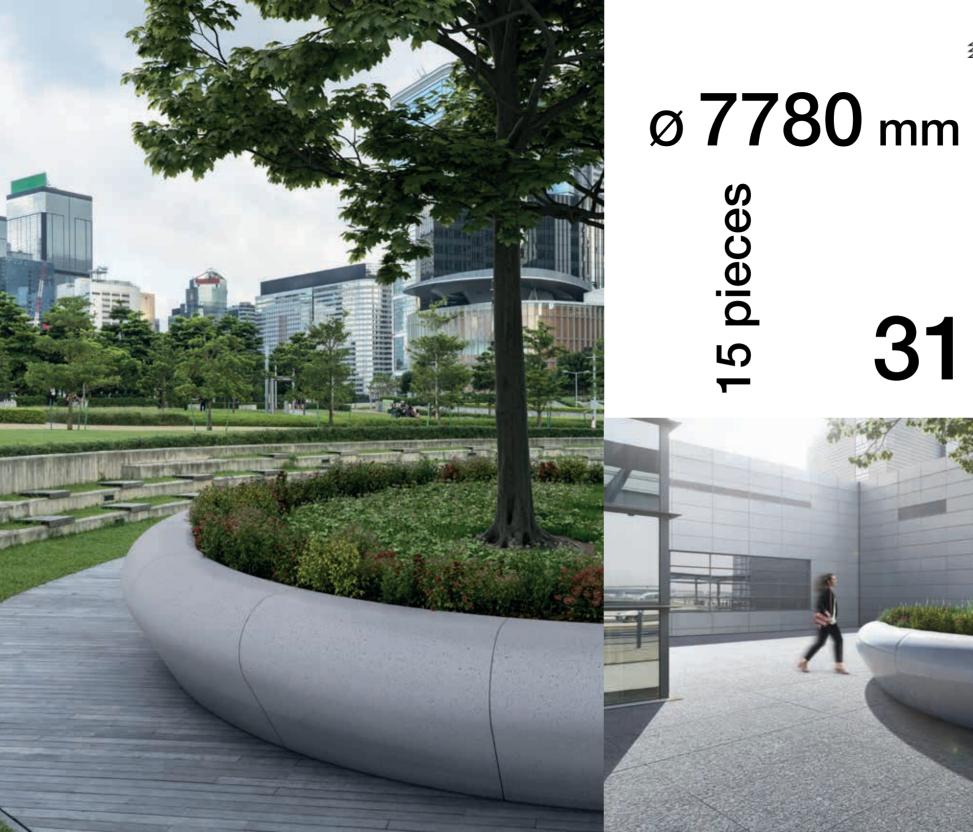

mm E 266 F 31 ton

🔶 HIGHLIGHTS 57

SUA MAES

J FSC DI26616

THE IMAGES CONTAINED IN THIS BROCHURE ARE FOR ILLUSTRATIVE PURPOSES ONLY, FOR SOME PRODUCTS WE USED VISUALIZATIONS.

VIALE CADORE, 67 32014 PONTE NELLE ALPI (BL) ITALY \_\_\_\_\_\_