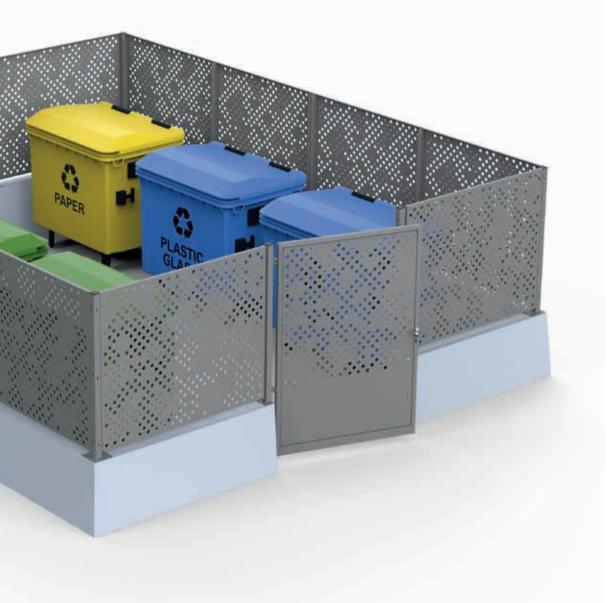

COLUMN T

Ø

🚖 HIGHLIGHTS

5

ORGANIC COLLECTION MATOLI Ś HOLÝ

😤 HIGHLIGHTS 49

**RETROSCENA** BELLITALIA DESIGN

On request, the ecological island can be equipped with an electronic lock with combination. Useful for all those situations where personalized and reserved access to more people is required.