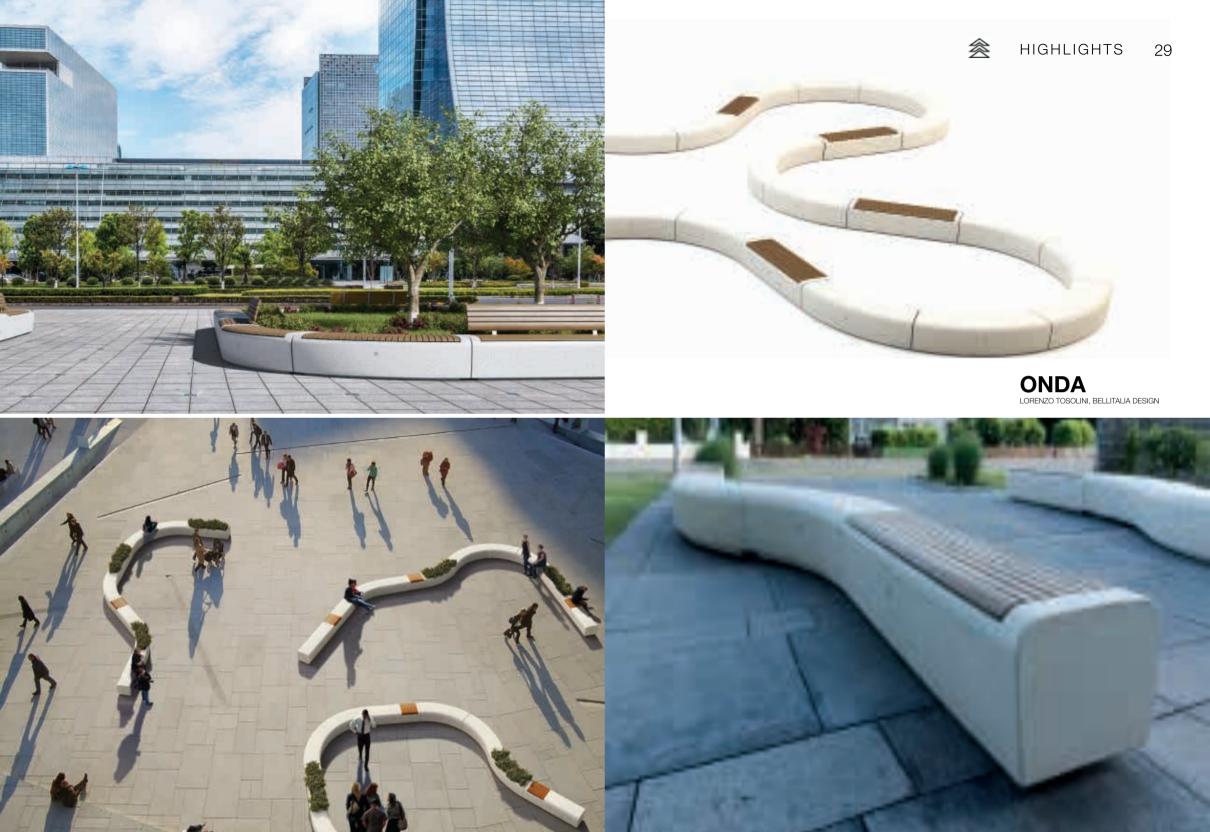

scape contexts.

Going a step further Bellitalia invented a UTC<sup>®</sup> - a patented mix of UHPC that challenges traditional perception of concrete and it's qualities. This groundbreaking material is 10 times more durable than traditional concrete, yet 5 times thinner. For these reasons UHPC has been widely used in contemporary architecture to transmit a sense of lightness and translucency, without sacrificing the quality.

Bellitalia is a part of the **THE PLACEMAKERS** - the world's biggest urban manufacturer that is exclusively committed to anticipating future trends and designing urban spaces that would enhance interpersonal connections, citizens' wellbeing and human relationships.



COLUMN T

Ø

🚖 HIGHLIGHTS

5

ORGANIC COLLECTION MATOLI Ś HOLÝ





























































😤 HIGHLIGHTS 49



**RETROSCENA** BELLITALIA DESIGN









On request, the ecological island can be equipped with an electronic lock with combination. Useful for all those situations where personalized and reserved access to more people is required.











mm E 266 F 31 ton

🔶 HIGHLIGHTS 57

SUA MAES













J FSC DI26616





THE IMAGES CONTAINED IN THIS BROCHURE ARE FOR ILLUSTRATIVE PURPOSES ONLY, FOR SOME PRODUCTS WE USED VISUALIZATIONS.



VIALE CADORE, 67 32014 PONTE NELLE ALPI (BL) ITALY \_\_\_\_\_\_

T +39 0437 990047 F +39 0437 998839

www.bellitalia.net info@bellitalia.net

Soggetta ad attività di direzione e coordinamento di **THE PLACEMAKERS S.r.I.**