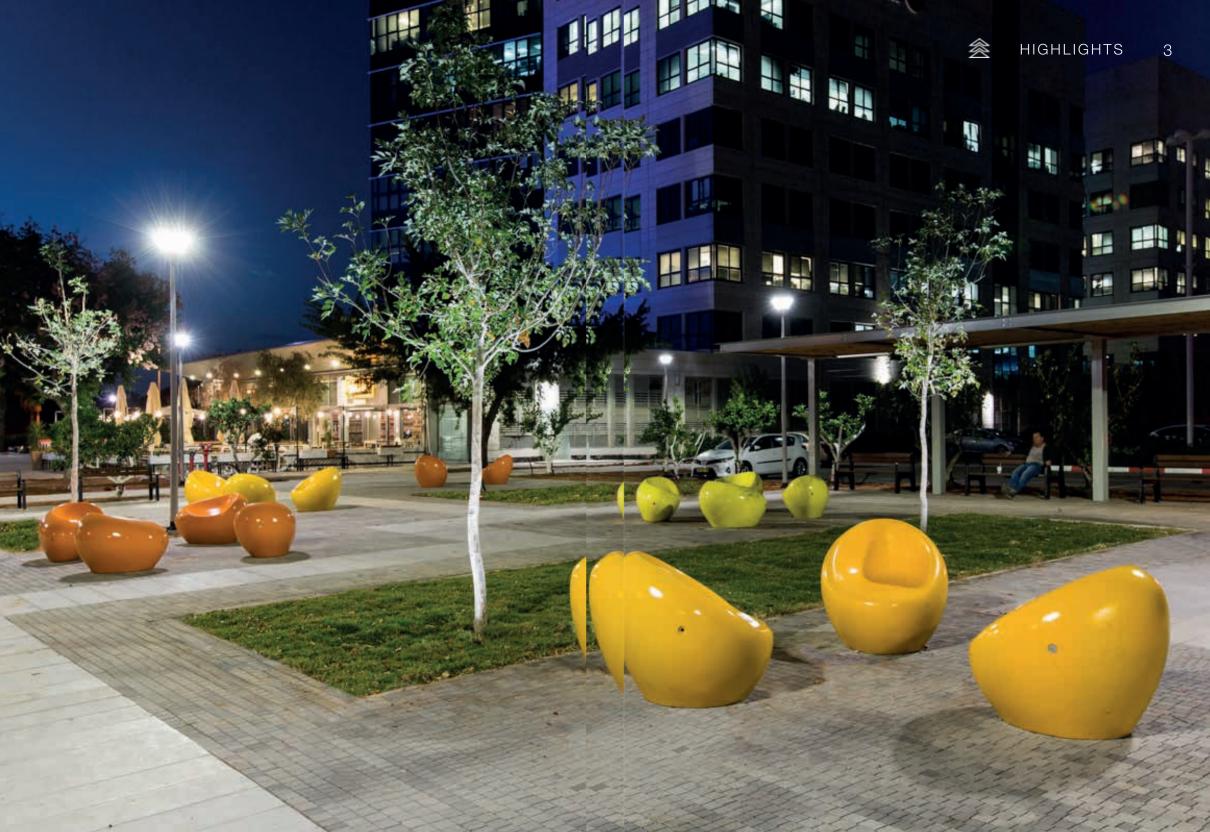

COLUMN T

Ø

🚖 HIGHLIGHTS

5

ORGANIC COLLECTION MATOLI Ś HOLÝ

😤 HIGHLIGHTS 49

**RETROSCENA** BELLITALIA DESIGN

On request, the ecological island can be equipped with an electronic lock with combination. Useful for all those situations where personalized and reserved access to more people is required.