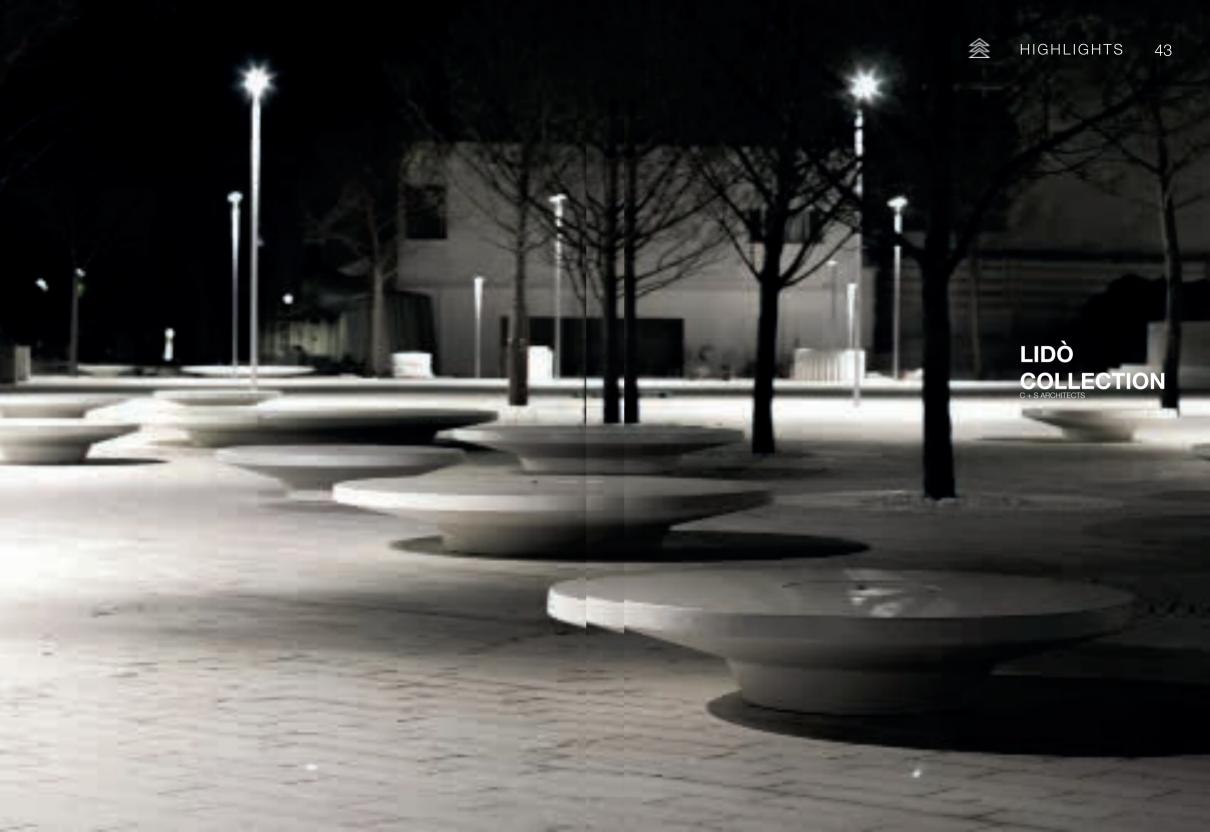

COLUMN T

Ø

🚖 HIGHLIGHTS

5

ORGANIC COLLECTION MATOLI Ś HOLÝ

😤 HIGHLIGHTS 49

**RETROSCENA** BELLITALIA DESIGN

On request, the ecological island can be equipped with an electronic lock with combination. Useful for all those situations where personalized and reserved access to more people is required.