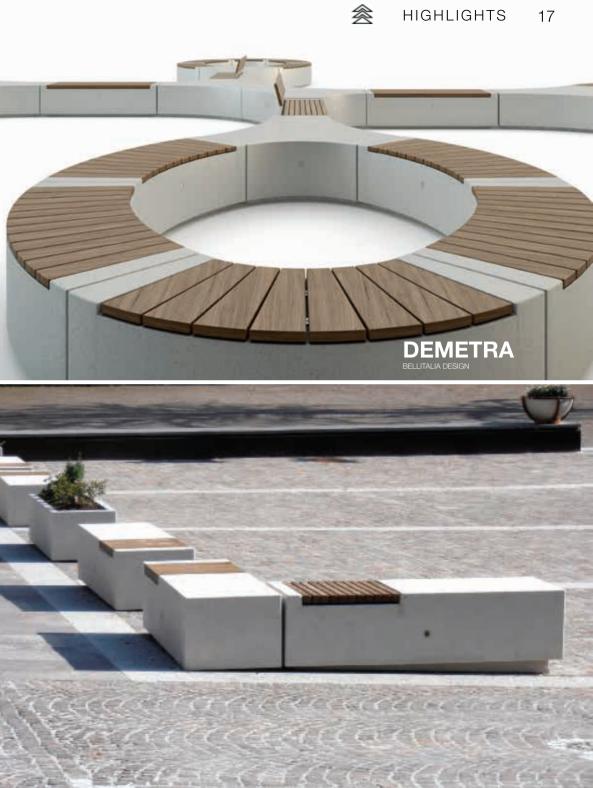

## INSPIRED BY TIMELESS BEAUTY

**BELLITALIA®** is the leading manufacturer of concrete urban furniture and landscaping solutions. Numerous of company's products, designed around the fundamental principles of timeless beauty, exceptional quality and innovation of materials, have become iconic and can be found scattered throughout some of the most renowned piazzas, picturesque streets and city parks of the world.

Thanks to its versatility, durability and unmatched ability to combine function with form, concrete has become a hallmark material to ennoble urban spaces, transmit the sense of monumentality and create elegant and longlasting solutions in different architectural and landscape contexts.