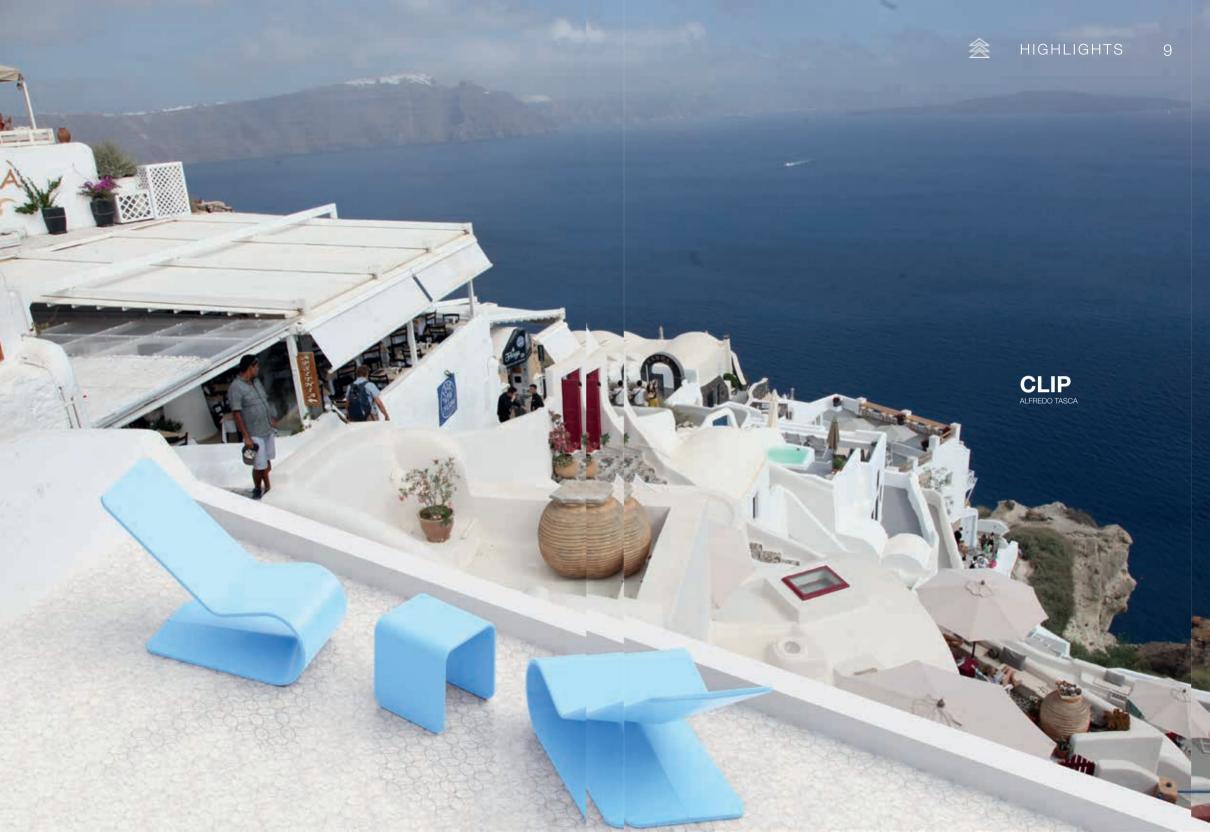

COLUMN T

Ø

🚖 HIGHLIGHTS

5

ORGANIC COLLECTION MATOLI Ś HOLÝ

😤 HIGHLIGHTS 49

**RETROSCENA** BELLITALIA DESIGN

On request, the ecological island can be equipped with an electronic lock with combination. Useful for all those situations where personalized and reserved access to more people is required.