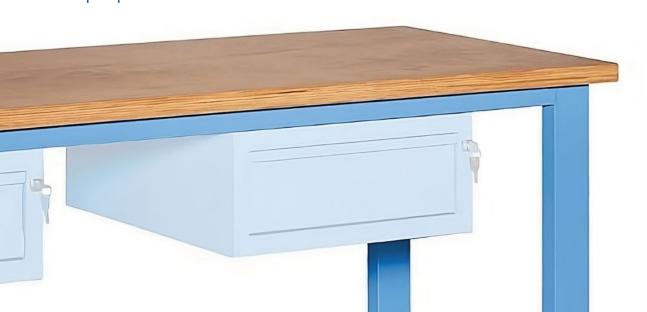

## **TOP**

- Drawer with perforated bottom and side slotting where to arrange dividers
- Telescopic guide, total extraction and roll-over system
- Drawer capacity: 75, 100, 200 kg
- Aluminum head with tag holder

## **MIDI**

- Drawer with side slotting where to arrange dividers
- Total extraction and roll-over system
- Drawer capacity: 70 kg
- Aluminum head with tag holder

## **BASIC**

- Drawer with smooth sides and bottom
- Total extraction
- Drawer capacity: 70 kg
- Front with sheet metal handle