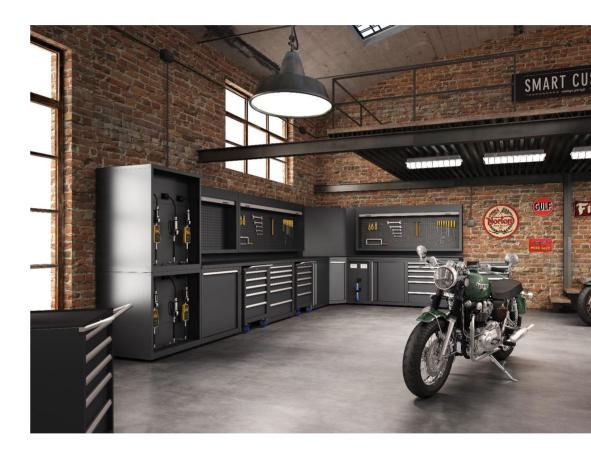

# Where to find MG

We work in the following sectors:

The wide range of MG modular systems is studied to respond to the ergonomic, functional, and productivity needs of each sector.

#### **LABS**

**AUTOMOTIVE** 

**MECHANICAL** 

**WAREHOUSES** 

DEHOUSES

We listen to our clients' needs to create practical and ergonomic furnishings.

"