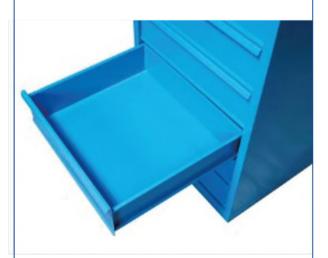

## **TOP**

- Drawer with perforated bottom and side slotting where to arrange dividers
- Telescopic guide, total extraction and roll-over system
- Drawer capacity: 75, 100, 200 kg
- Aluminum head with tag holder

## **MIDI**

- Drawer with side slotting where to arrange dividers
- Total extraction and roll-over system
- Drawer capacity: 70 kg
- Aluminum head with tag holder

## **BASIC**

- Drawer with smooth sides and bottom
- Total extraction
- Drawer capacity: 70 kg
- Front with sheet metal handle