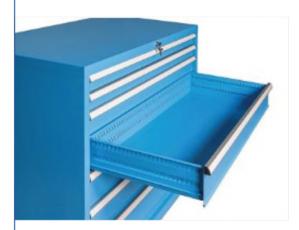

## **TOP**

- Drawer with perforated bottom and side slotting where to arrange dividers
- Telescopic guide, total extraction and roll-over system
- Drawer capacity: 75, 100, 200 kg
- Aluminum head with tag holder

## **MIDI**

- Drawer with side slotting where to arrange dividers
- Total extraction and roll-over system
- Drawer capacity: 70 kg
- Aluminum head with tag holder

## **BASIC**

- Drawer with smooth sides and bottom
- Total extraction
- Drawer capacity: 70 kg
- Front with sheet metal handle