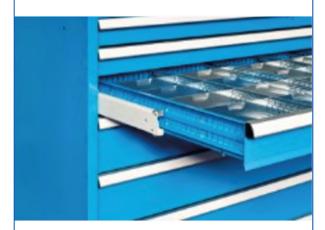

## **TOP**

- Drawer with perforated bottom and side slotting where to arrange dividers
- Telescopic guide, total extraction and roll-over system
- Drawer capacity: 75, 100, 200 kg
- Aluminum head with tag holder

## **MIDI**

- Drawer with side slotting where to arrange dividers
- Total extraction and roll-over system
- Drawer capacity: 70 kg
- Aluminum head with tag holder

## **BASIC**

- Drawer with smooth sides and bottom
- Total extraction
- Drawer capacity: 70 kg
- Front with sheet metal handle