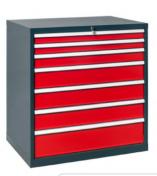

Workbenches

**Cabinets** 

**Equipped systems** 

**Tool-holding shelves** 

**Carts** 

**Electric benches** 

**Shelving** 

**Ecology and safety** 

## **TOP**

- Drawer with perforated bottom and side slotting where to arrange dividers
- Telescopic guide, total extraction and roll-over system
- Drawer capacity: 75, 100, 200 kg
- Aluminum head with tag holder

## **MIDI**

- Drawer with side slotting where to arrange dividers
- Total extraction and roll-over system
- Drawer capacity: 70 kg
- Aluminum head with tag holder

## **BASIC**

- Drawer with smooth sides and bottom
- Total extraction
- Drawer capacity: 70 kg
- Front with sheet metal handle