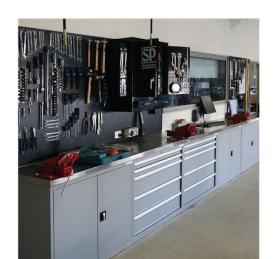

Workbenches

**Cabinets** 

**Equipped systems** 

**Tool-holding shelves** 

**Carts** 

**Electric benches** 

**Shelving** 

**Ecology and safety** 

## **TOP**

- Drawer with perforated bottom and side slotting where to arrange dividers
- Telescopic guide, total extraction and roll-over system
- Drawer capacity: 75, 100, 200 kg
- Aluminum head with tag holder

## **MIDI**

- Drawer with side slotting where to arrange dividers
- Total extraction and roll-over system
- Drawer capacity: 70 kg
- Aluminum head with tag holder

## **BASIC**

- Drawer with smooth sides and bottom
- Total extraction
- Drawer capacity: 70 kg
- Front with sheet metal handle