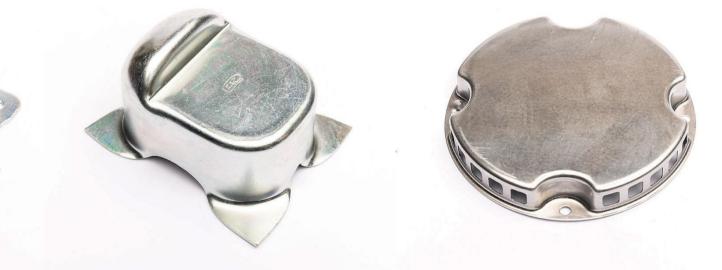

total annual production of 8 million pieces.





### SHEET METAL DEFORMATION

The production takes place with equipment and molds owned by LEB® or customers. The molding division also offers a large number of steel products for gates and frames, for cal heating dairies etc



A wide variety of special shapes and sizes are also produced according to customer design. LEB® intends to fully satisfy every particular requirement of the customer, evaluating the fat viability of new products, taking care of the design and construction of molds and equipment respecting the timescales required.

CAP WITH LOOPHOLES





#### ELECTRIC MOTOR FAN RING



LEAF STOP FOR GATES



#### WHEEL SUPPORT FOR GATE

#### WHEEL SUPPORT FOR GATE





#### LEAF STOP FOR GATES

#### STAINLESS STEEL SUCTION BASE FOR









### **TECHNICAL EQUIPMENT**

Technologies recently landed in LEB:

- Vertical machining centers,
- Wire EDM (Electrical Discharge Machining)
- Sinker EDM (Electrical Discharge Machining)

have allowed us to improve production efficiency, reducing production times, further improving quality, and expanding the possibility of product customization.

### ATTREZZERIA

LEB® has its own tool shop recently equipped with: -Wire EDM,

-Sinker EDM,

For:

- maintenance,
- creation of new equipment
- study of new projects.

(ATTREZZERIA: In the Italian Industry, is a special department of a factory used for the construction and regulation of equipment intended for machine tools.)





#### **PRESSES:**

We have the availability of presses

- Hydraulics
- Mechanics
- Transfers

I with a tonnage