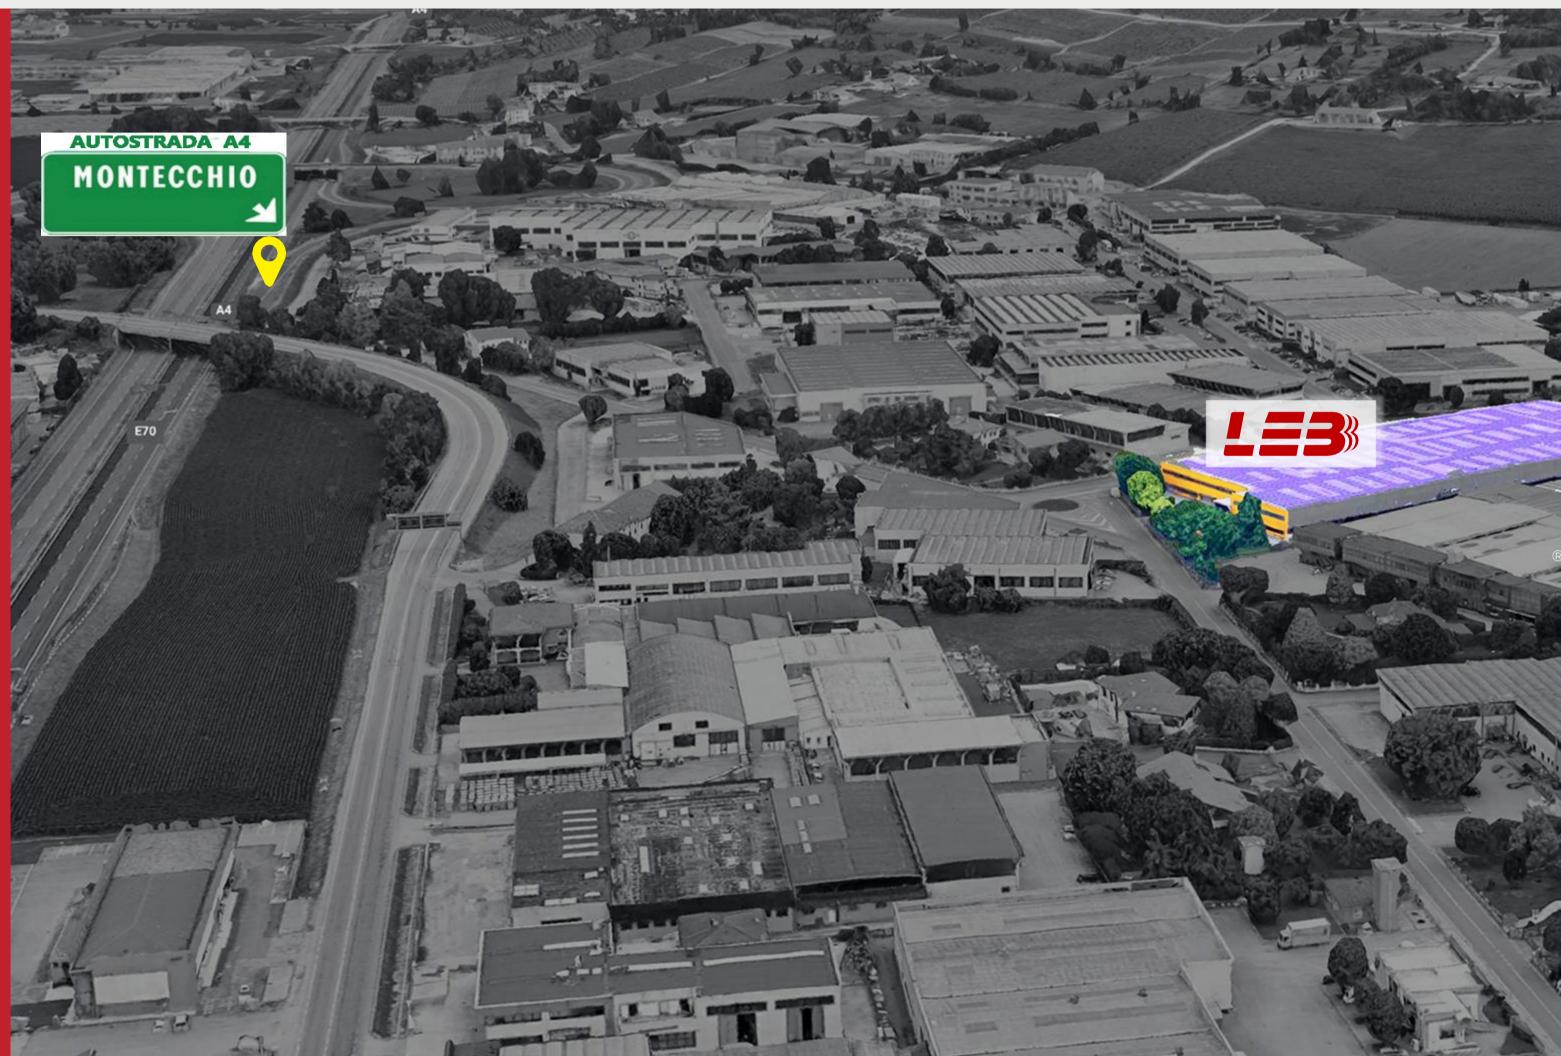

## SURE TO BE HEARD

The LEB® SpA company was founded in 1967 with headquarters in Brendola (Vicenza), between Venice and Milan, in North-East Italy.

The factory occupies a total area of 17,000 m2, of which 8,300 covered and close to the Montecchio Maggiore tollbooth of the A4 Milan-Venice motorway.