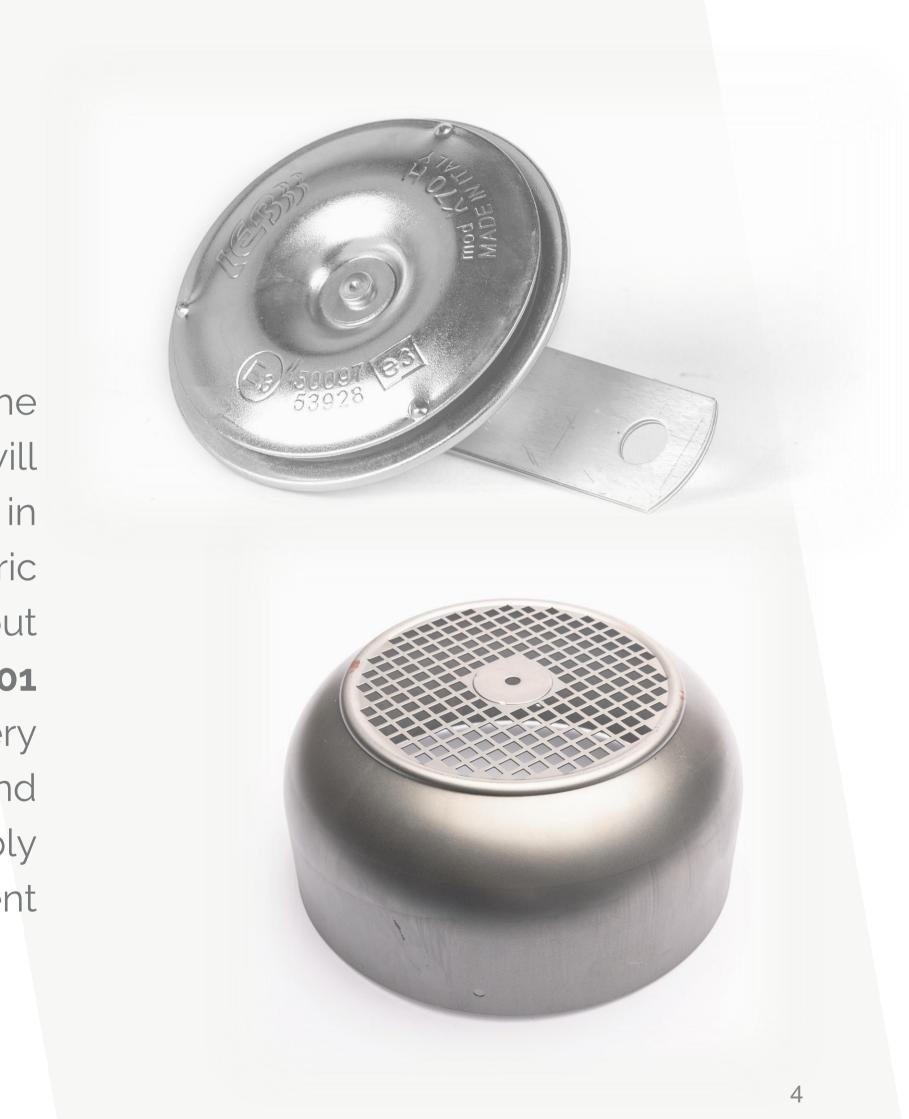

iore tollbooth of the A4 Milan-Venice motorway.





## **THE FIRST 30 YEARS**

LEB® focuses its activity in the



#### **BIRTH OF NEW MATERIALS**

Hand in hand with the growth of the production of horns, the activity of sheet metal deformation also intensifies which will lead LEB® to become an important supplier, specialized in the production of **fan covers**, for manufacturers of electric motors and water pumps. **Since 1999** it has been carrying out its activity according to the quality principles of the **ISO 9001** standard. In its production activity it makes use of machinery (mechanical presses, hydraulic presses, robots) and computerized and technologically advanced assembly systems. It has an internal research and development laboratory assisted by modern and advanced tooling



### QUALITY

Currently LEB® is certified according to the ISO 9001:2015 Standard and is developing the **Quality Management** System in accordance with the IATF 16949:2016 Technical Specification



L.E.B. S.P.A. Main site: Via Pacinotti 34, 36040, Brendola, Vicenza, Italy

has been assessed by Intertek as conforming to the requirements of:

#### UNI EN ISO 9001:2015

The Management System is applicable to

Design, manufacturing of warning horns. Sheet cold forming

The validity of the present certificate is subject to periodic surveillances

#### CERTIFICATE **OF REGISTRATION**

This is to certify that the Management System of:

IAF: 19-17

Certificate Numbe 2317447

Initial Certification Date (from other CB): 12 June 2012

intertek

**Certification Decision Date:** 27 May 2024

Certifi