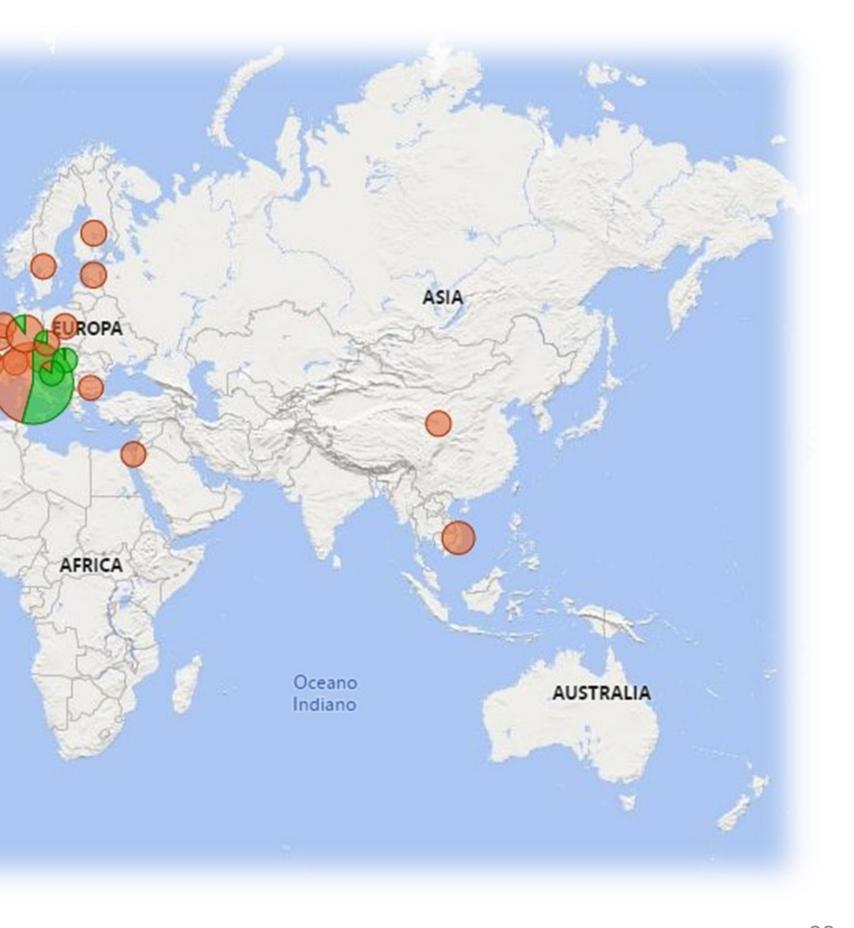

a special department of a factory used for the construction and regulation of equipment intended for machine tools.)





#### **PRESSES:**

We have the availability of presses

- Hydraulics
- Mechanics
- Transfers

I with a tonnage from 60 to 400T and worktops from a minimum of 450×800 up to a maximum of 1150x2000mm which allow to work sheets of thicknesses variable from 0.25 to 6mm.





34

### **CLIENT & SALES**





## Division: HORNS

**APRILIA CROWN** FANTIC GASGAS, HONDA **HUSQUARNA** JAWA **KION GROUP** 

**KTM** Logisnext MITSUBISHI **EUROPE MOTO GUZZI MV AUGUSTA** PIAGGIO **SHERCO TM RACING** 

## Division: FAN COVER

DAB **EBARA KMMP LAFERT GROUP - SUMITOMO MORATTO** MOTEK **ORANGE 1 ELECTRIC MOTORS** 

PENTAX PRESSOL ROSSI SOGA ENERGYTEAM SCHABMULLER VENETA PRESS

NIDEC









# leb.it



# leb.it