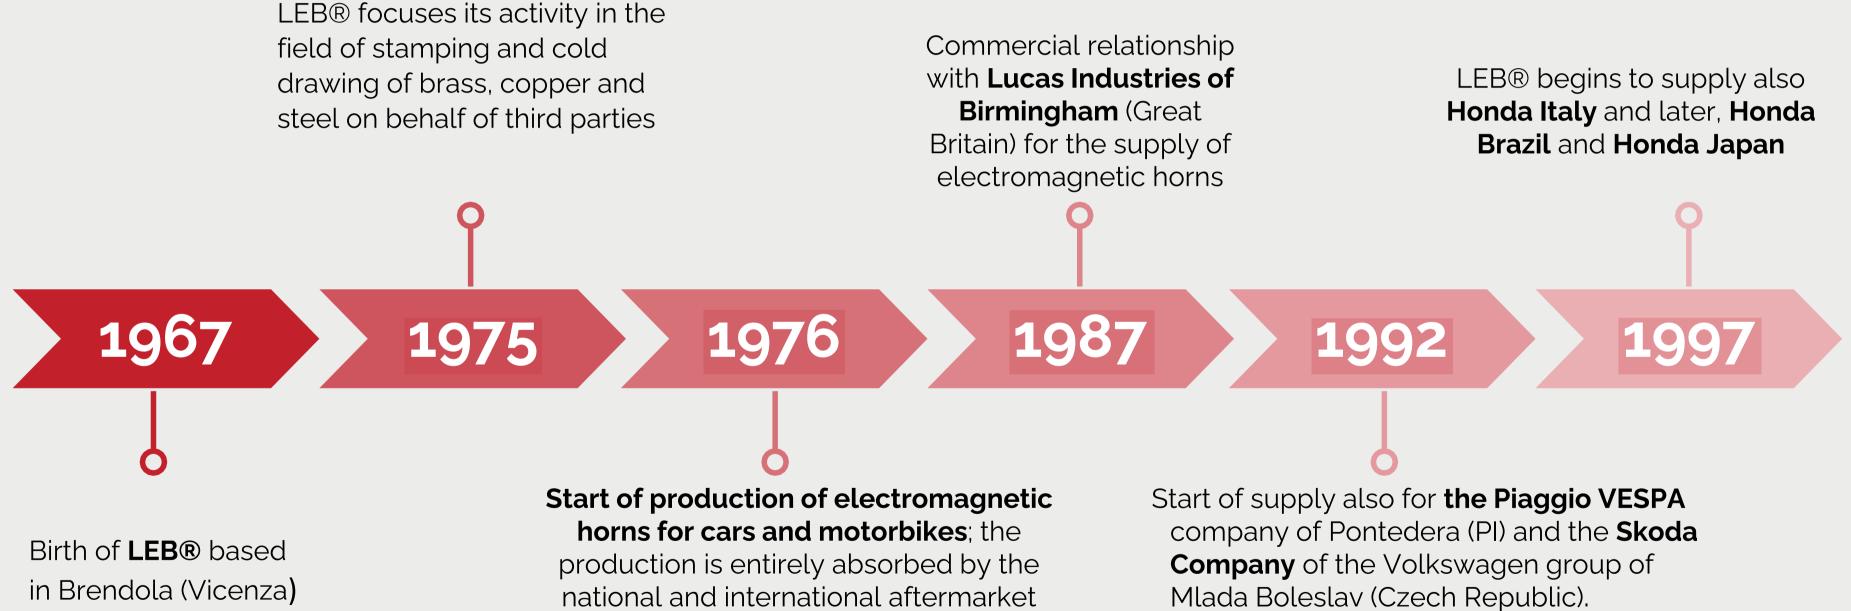

## SURE TO BE HEARD

The LEB® SpA company was founded in 1967 with headquarters in Brendola (Vicenza), between Venice and Milan, in North-East Italy.

The factory occupies a total area of 17,000 m2, of which 8,300 covered and close to the Montecchio Maggiore tollbooth of the A4 Milan-Venice motorway.





## **THE FIRST 30 YEARS**

LEB® focuses its activity in the



#### **BIRTH OF NEW MATERIALS**

Hand in hand with the growth of the production of horns, the activity of sheet metal deformation also intensifies which will lead LEB® to become an important supplier, specialized in the production of **fan covers**, for manufacturers of electric motors and water pumps. **Since 1999** it has been carrying out its activity according to the quality principles of the **ISO 9001** standard. In its production activity it makes use of machinery (mechanical presses, hydraulic presses, robots) and computerized and technologically advanced assembly systems. It has an internal research and development laboratory assisted by modern and advanced tooling



### QUALITY

Currently LEB® is certified according to the ISO 9001:2015 Standard and is developing the **Quality