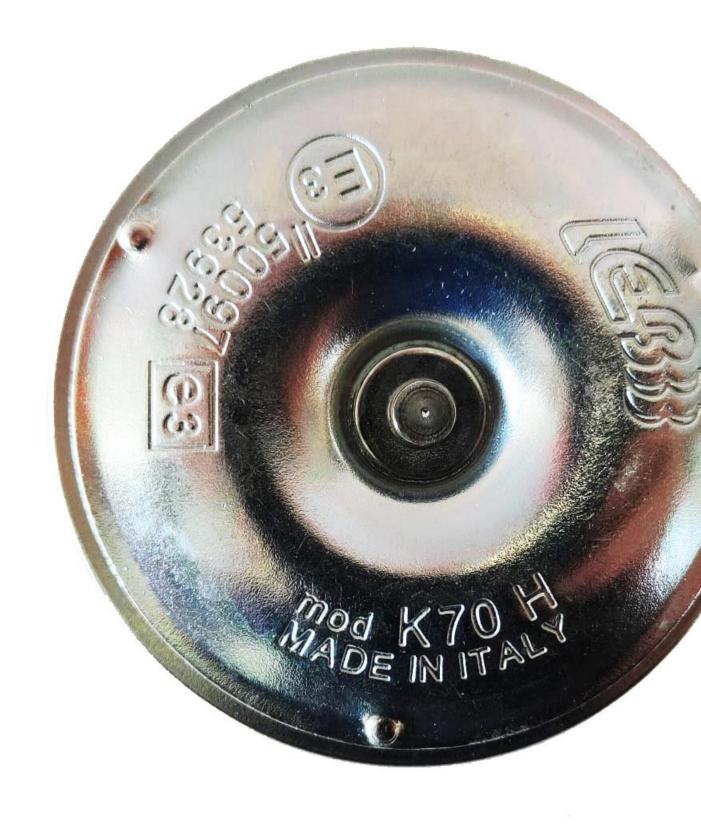

#### LINE K70

#### Small disc horn (**Diameter 70 mm**) <u>designed for motor vehicles</u>