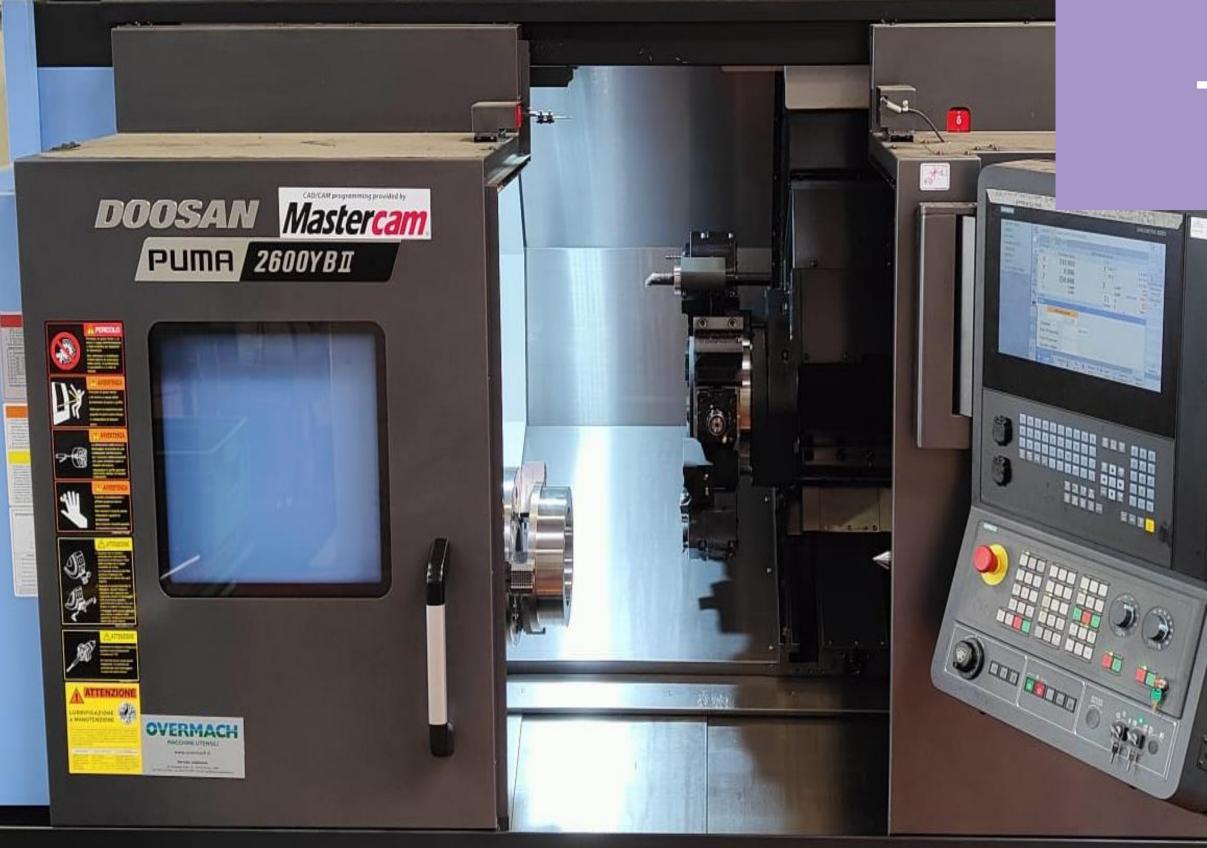

### **TECHNICAL EQUIPMENT**

Technologies recently landed in LEB:

- Vertical machining centers,
- Wire EDM (Electrical Discharge Machining)
- Sinker EDM (Electrical Discharge Machining)

have allowed us to improve production efficiency, reducing production times, further improving quality, and expanding the possibility of product customization.

### ATTREZZERIA

LEB® has its own tool shop recently equipped with: -Wire EDM,

-Sinker EDM,

For:

- maintenance,
- creation of new equipment
- study of new projects.

(ATTREZZERIA: In the Italian Industry, is a special department of a factory used for the construction and regulation of equipment intended for machine tools.)

#### **PRESSES:**

We have the availability of presses

- Hydraulics
- Mechanics
- Transfers

I with a tonnage from 60 to 400T and worktops from a minimum of 450×800 up to a maximum of 1150x2000mm which allow to work sheets of thicknesses variable from 0.25 to 6mm.