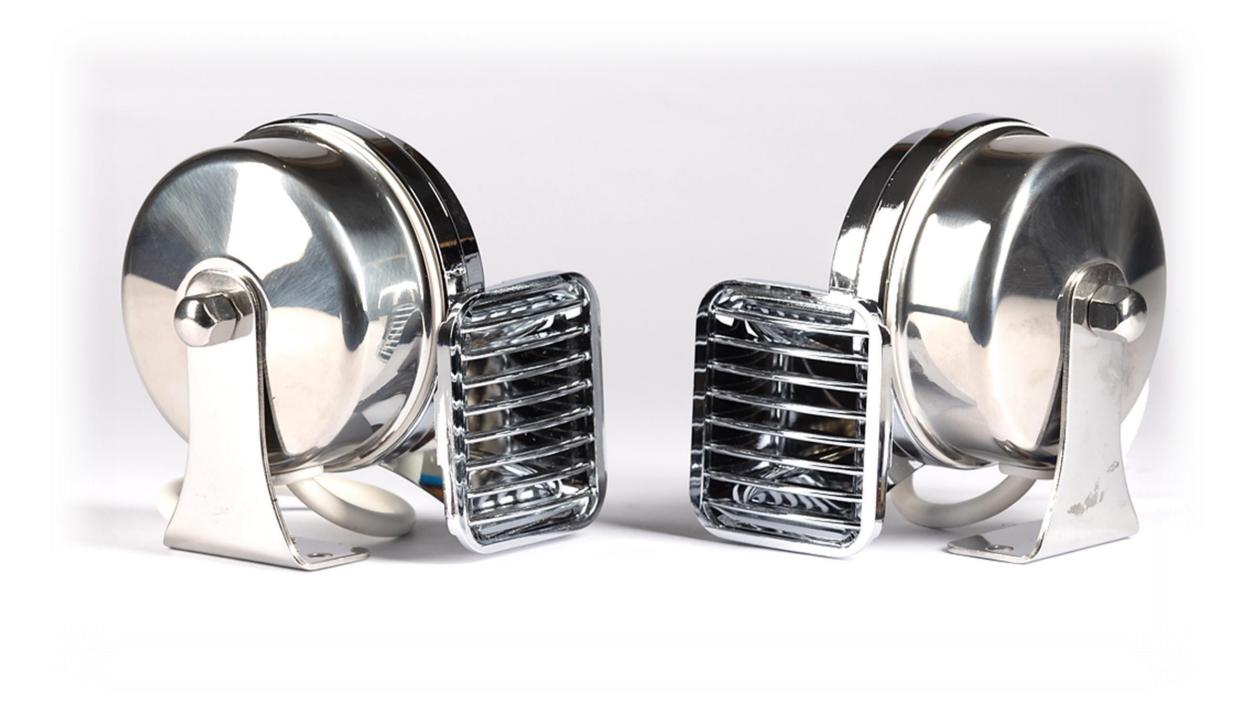

#### **ELECTROMAGNETIC TYPE** MARINE MARKET

### **ELECTROMAGNETIC TYPE** MARINE MARKET

### **OTHER PRODUCTS** FOR THE MARINE MARKET

All metal components are in **AISI 304 stainless steel** to guarantee absence of corrosion and facilitate cleaning, stability to environmental changes and long life