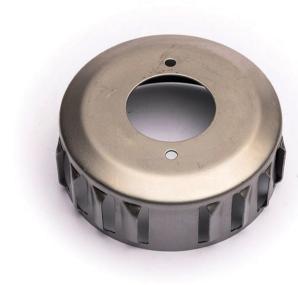

180. In addition to the already vast range of standard fan covers, a wide variety of special models are produced, customized in shape and size, according to the customer's design, for a total annual production of 8 million pieces.





### SHEET METAL DEFORMATION

The production takes place with equipment and molds owned by LEB® or customers. The molding division also offers a large number of steel products for gates and frames, for cal heating dairies etc



A wide variety of special shapes and sizes are also produced according to customer design. LEB® intends to fully satisfy every particular requirement of the customer, evaluating the fat viability of new products, taking care of the design and construction of molds and equipment respecting the timescales required.

CAP WITH LOOPHOLES





#### ELECTRIC MOTOR FAN RING



LEAF STOP FOR GATES



#### WHEEL SUPPORT FOR GATE

#### WHEEL SUPPORT FOR GATE





#### LEAF STOP FOR GATES

#### STAINLESS STEEL SUCTION BASE FOR









### **TECHNICAL EQUIPMENT**

Technologies recently landed in LEB:

- Vertical machining centers,
- Wire EDM (Electrical Discharge Machining)
- Sinker EDM (Electrical Discharge Machining)

have allowed us to improve production efficiency, reducing production times, further improving quality, and expanding the possibility of product customization.

### ATTREZZERIA

LEB® has its own tool shop recently equipped with: -Wire EDM,

-Sinker EDM,

For:

- maintenance,
- creation of new equipment
- study of new projects.

(ATTREZZERIA: In the Italian Industry, is a special department of a factory used for the