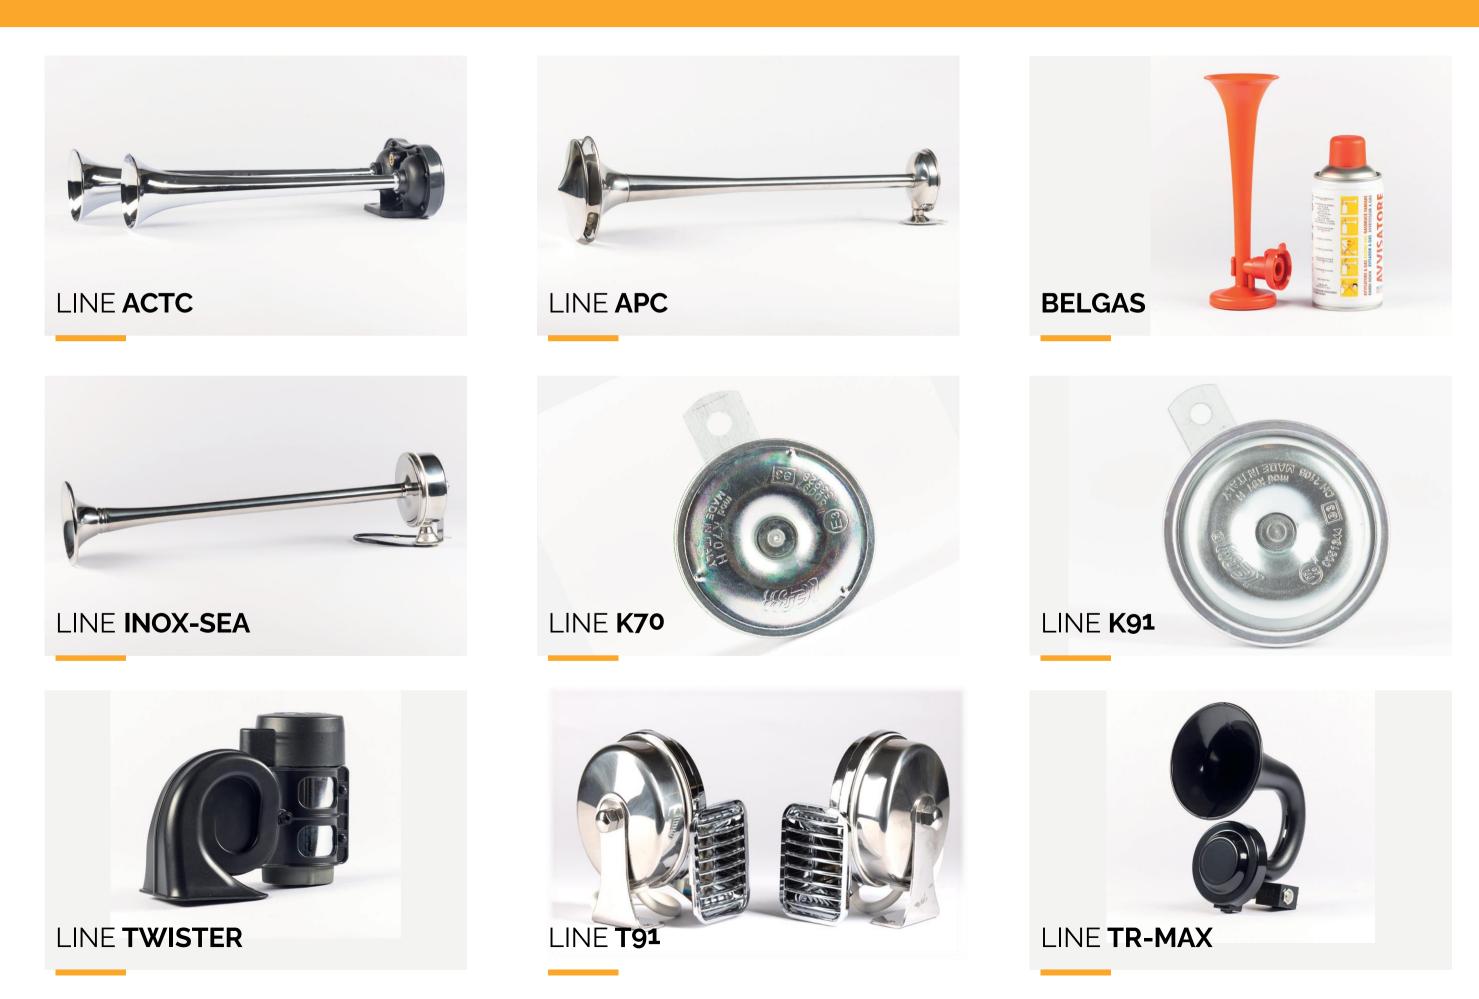

#### DIVISION HORNS

**LEB**<sup>®</sup> is equipped with high productivity automatic lines for the following product ranges

#### HORNS: RANGE

LINE TW80

#### LINE K70

#### LINE K91

**90 mm diameter disc** horn, specifically designed for heavy vehicles and forklifts with electric or electronic operation at voltages between 12 and 80 V and with a minimum duration of 50,000, 200,000 or 1,000,000 cycles.