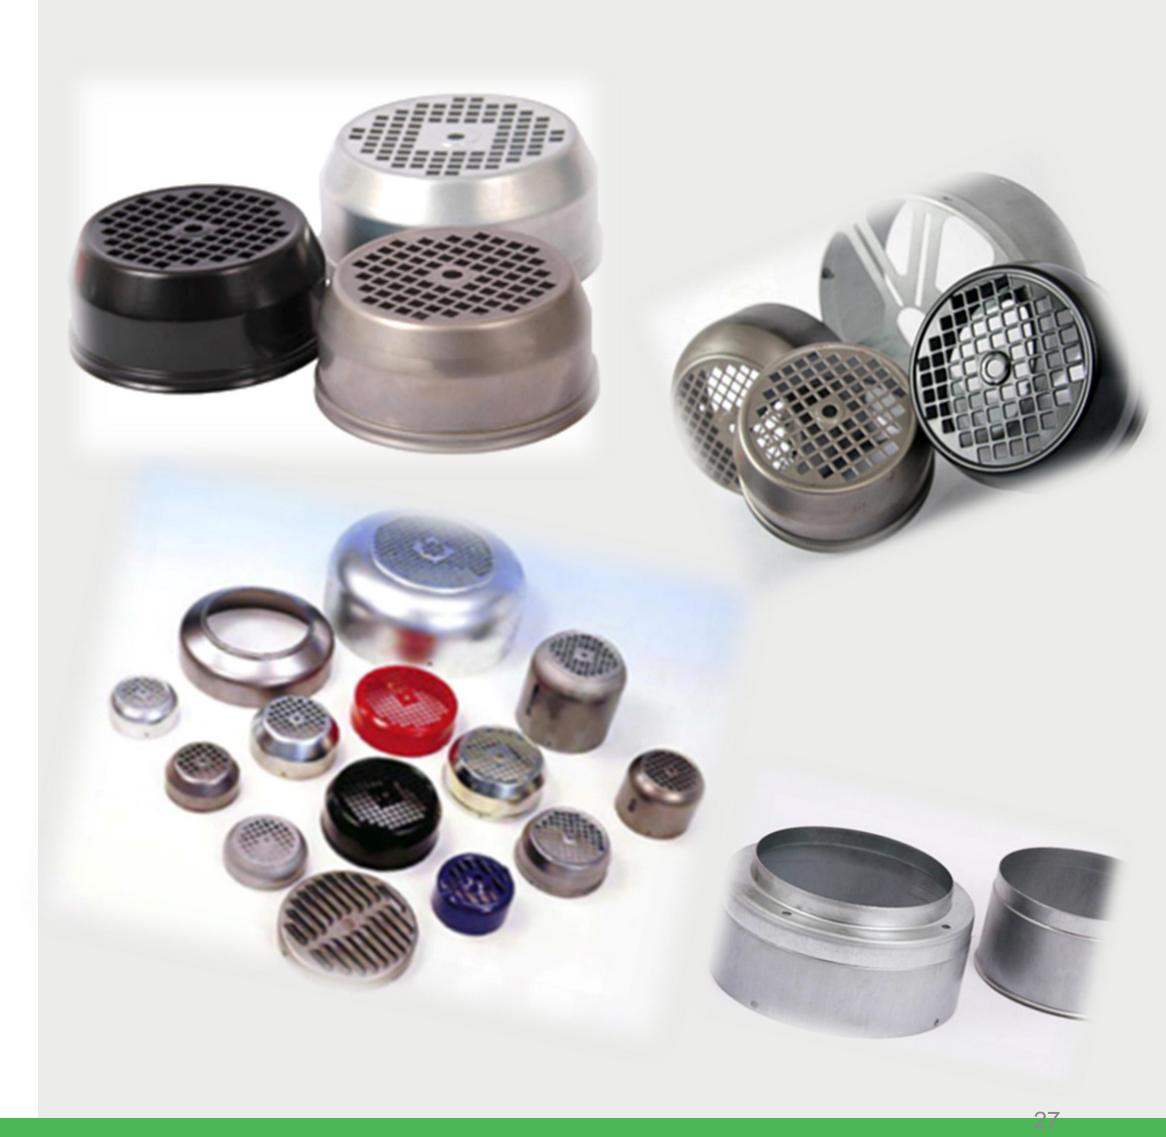

### **FAN COVER**

The production takes place with equipment and molds owned by LEB® or Customers.

The division is specialized in the production of fan covers for standard or custom electric motors customized

#### FAN COVER: RANGE

## STANDARD AND AVAILABILITY OF PRODUCT CUSTOMIZATION

LEB® has developed a series of modular products able to fulfill the most varied requests in terms of length and housing of servo fans, encoders, brakes, which covers the entire series from IEC/MEC56 to IEC/MEC180. In addition to the already vast range of standard fan covers, a wide variety of special models are produced, customized in shape and size, according to the customer's design, for a total annual production of 8 million pieces.