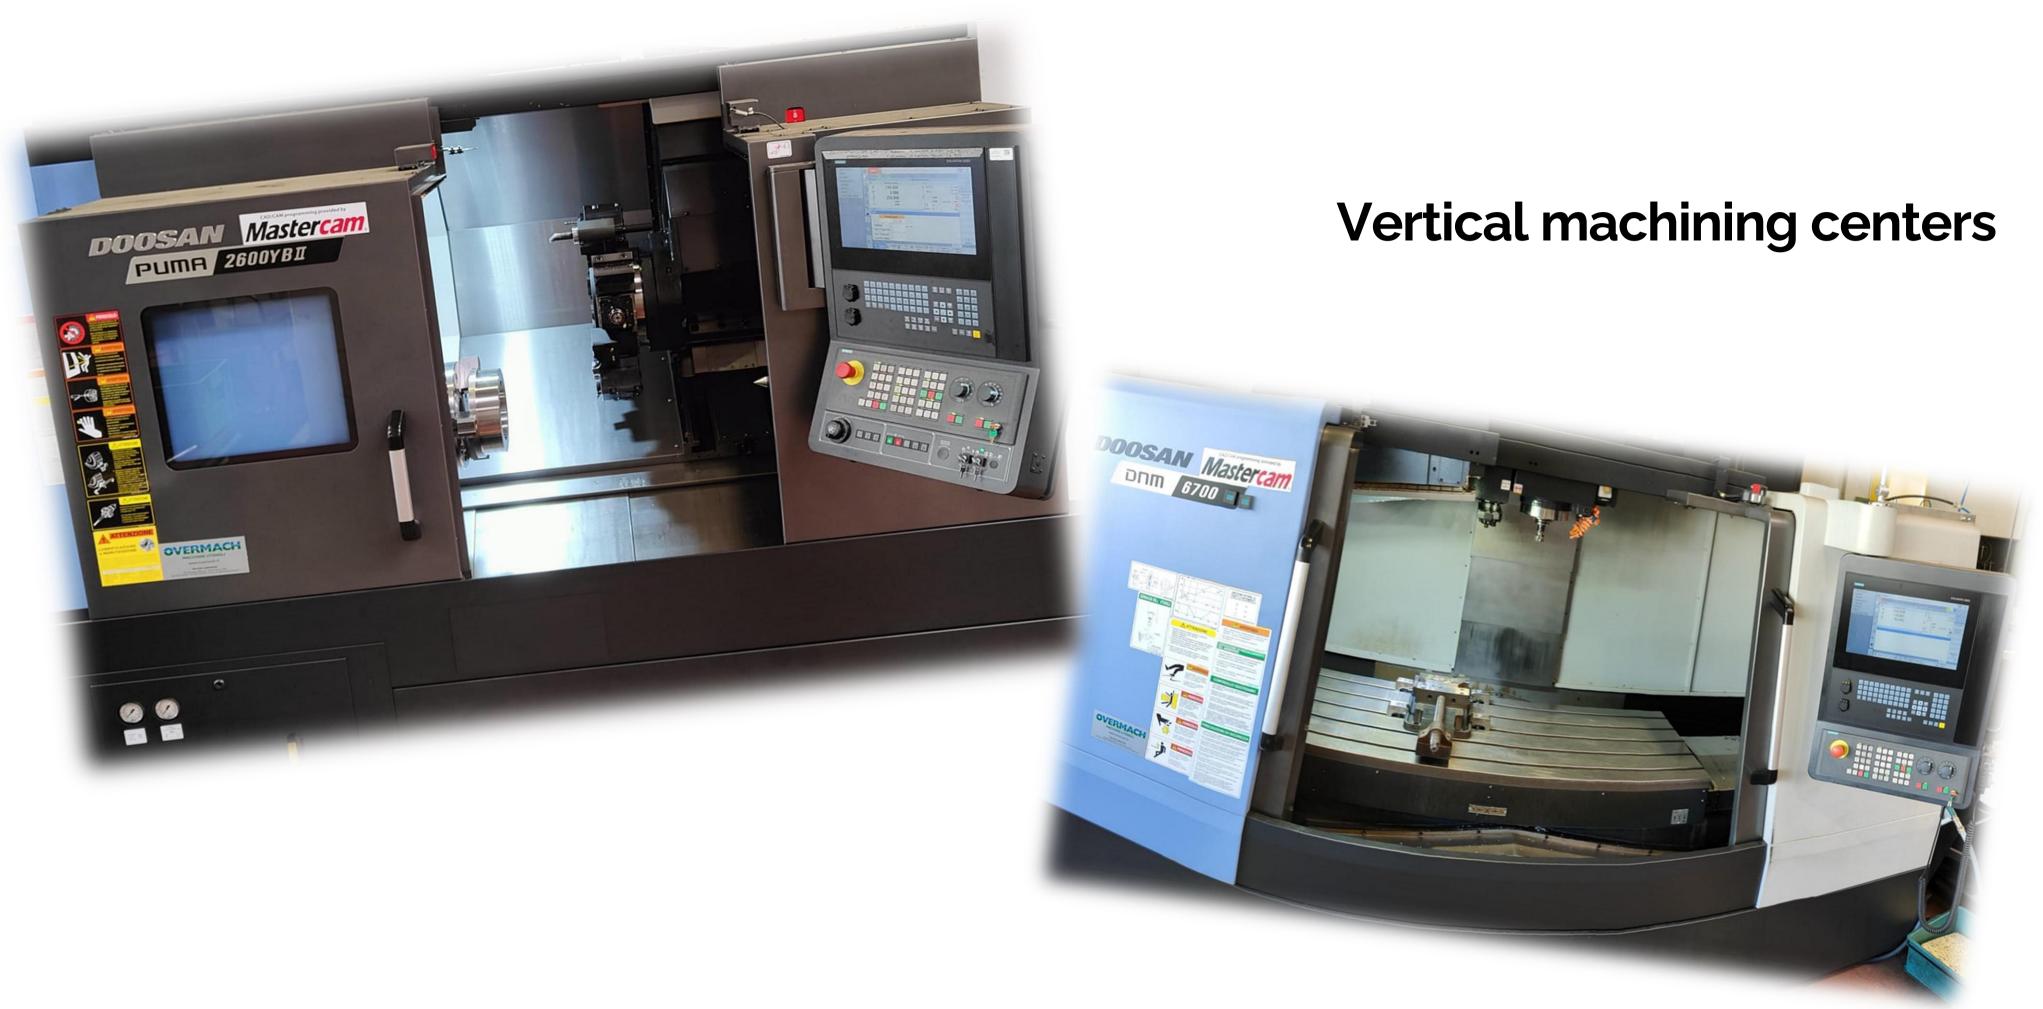

### **TECHNICAL EQUIPMENT**

Technologies recently landed in LEB:

- Vertical machining centers,
- Wire EDM (Electrical Discharge Machining)
- Sinker EDM (Electrical Discharge Machining)

have allowed us to improve production efficiency, reducing production times, further improving quality, and expanding the possibility of product customization.

### ATTREZZERIA

LEB® has its own tool shop recently equipped with: -Wire EDM,

-Sinker EDM,

For:

- maintenance,
- creation of new equipment
- study of new projects.

(ATTREZZERIA: In the Italian Industry, is a special department of a factory used for the construction and regulation of equipment intended for machine tools.)