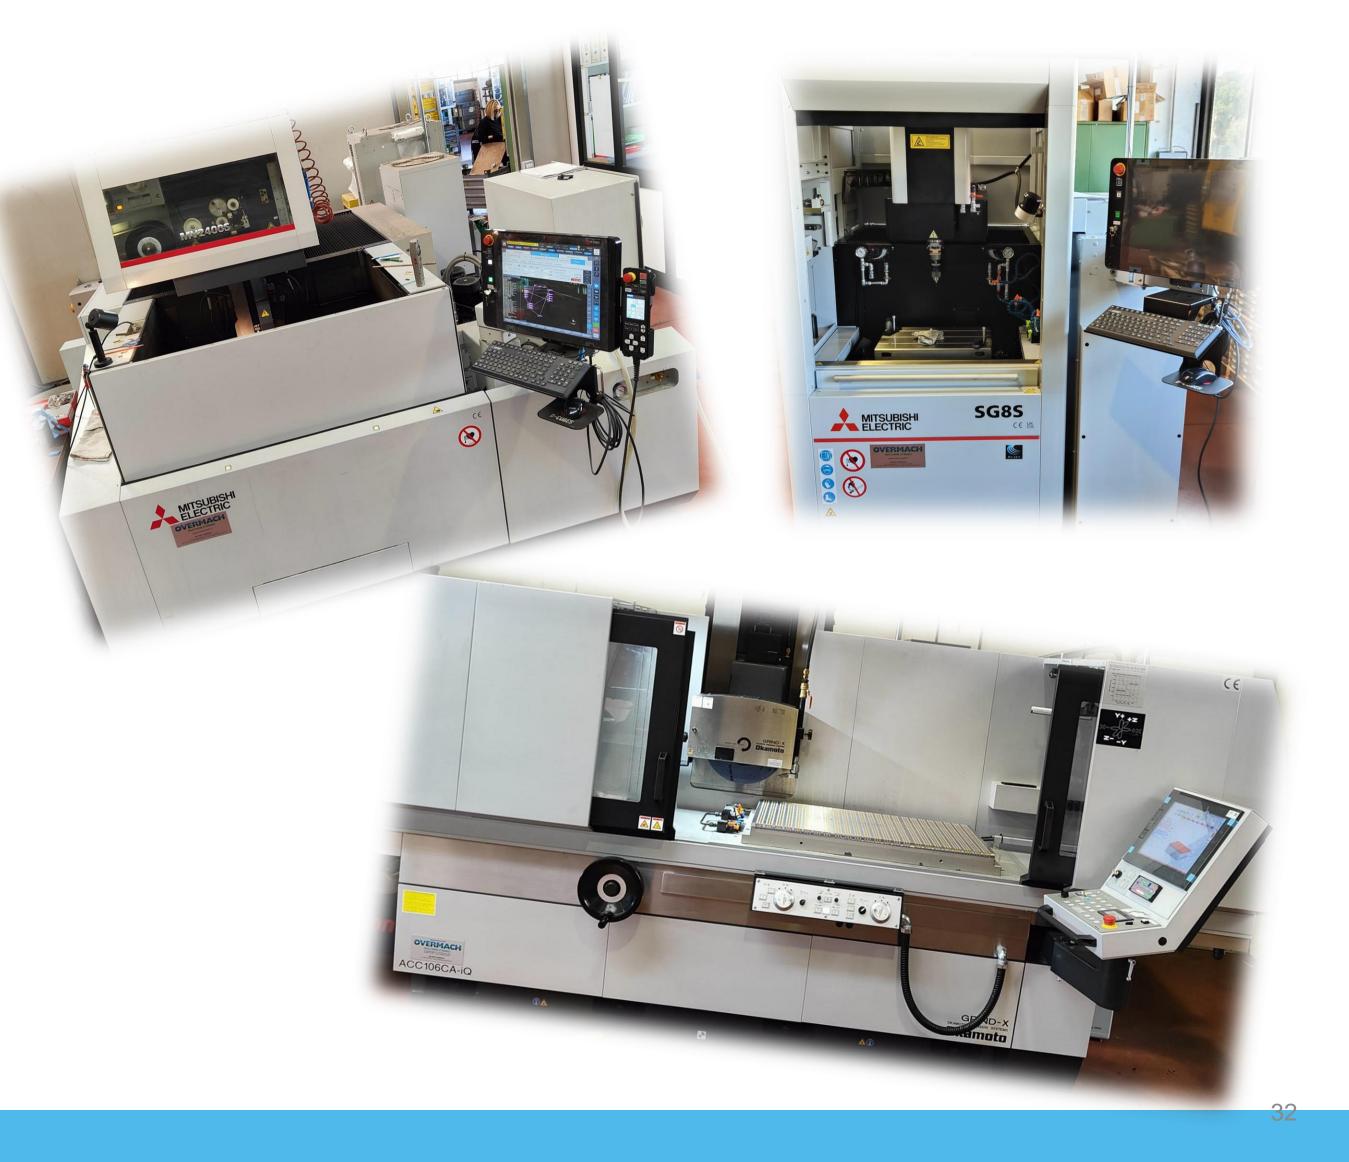

### **TECHNICAL EQUIPMENT**

Technologies recently landed in LEB:

- Vertical machining centers,
- Wire EDM (Electrical Discharge Machining)
- Sinker EDM (Electrical Discharge Machining)

have allowed us to improve production efficiency, reducing production times, further improving quality, and expanding the possibility of product customization.

### ATTREZZERIA

LEB® has its own tool shop recently equipped with: -Wire EDM,

-Sinker EDM,

For:

- maintenance,
- creation of new equipment
- study of new projects.

(ATTREZZERIA: In the Italian Industry, is a special department of a factory used for the construction and regulation of equipment intended for machine tools.)