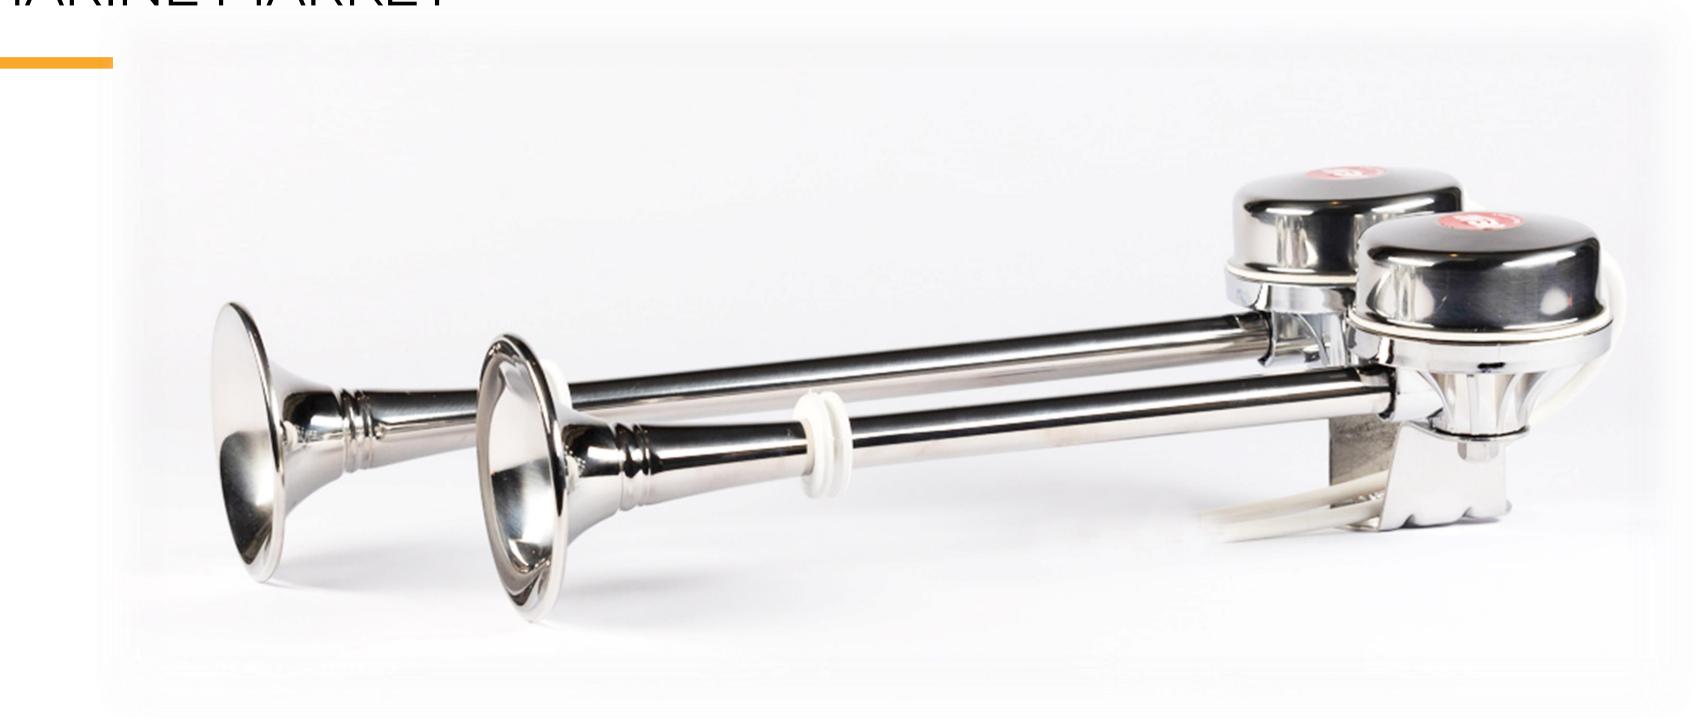

#### **ELECTROMAGNETIC TYPE** MARINE MARKET

### **ELECTROMAGNETIC TYPE** MARINE MARKET

### **OTHER PRODUCTS** FOR THE MARINE MARKET

All metal components are in **AISI 304 stainless steel** to guarantee absence of corrosion and facilitate cleaning, stability to environmental changes and long life