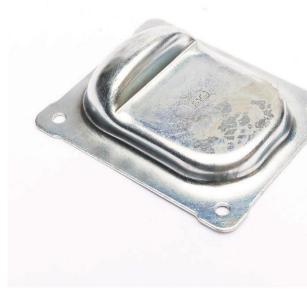

n covers, a wide variety of special models are produced, customized in shape and size, according to the customer's design, for a total annual production of 8 million pieces.





### SHEET METAL DEFORMATION

The production takes place with equipment and molds owned by LEB® or customers. The molding division also offers a large number of steel products for gates and frames, for cal heating dairies etc



A wide variety of special shapes and sizes are also produced according to customer design. LEB® intends to fully satisfy every particular requirement of the customer, evaluating the fat viability of new products, taking care of the design and construction of molds and equipment respecting the timescales required.

CAP WITH LOOPHOLES





#### ELECTRIC MOTOR FAN RING



LEAF STOP FOR GATES



#### WHEEL SUPPORT FOR GATE

#### WHEEL SUPPORT FOR GATE





#### LEAF STOP FOR GATES

#### STAINLESS STEEL SUCTION BASE FOR









### **TECHNICAL EQUIPMENT**

Technologies recently landed in LEB:

- Vertical machining centers,
- Wire EDM (Electrical Discharge Machining)
- Sinker EDM (Electrical Discharge Machining)

have allowed us to improve production efficiency, reducing production times, further improving quality, and expanding the possibility of product customization.

### ATTREZZERIA

LEB® has its own tool shop recently equipped with: -Wire EDM,

-Sinker EDM,

For:

- maintenance,
- creation of new equipment
- study of new projects.

(ATTREZZERIA: In the Italian Industry, is a special department of a factory used for the construction and regulation of equipment intended for ma