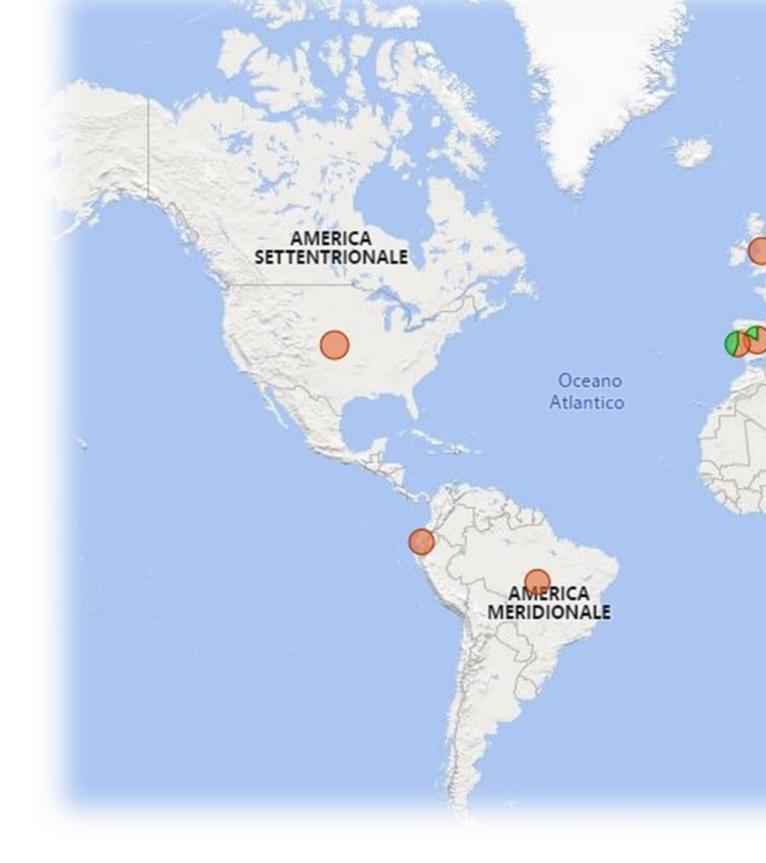

is a special department of a factory used for the construction and regulation of equipment intended for machine tools.)





#### **PRESSES:**

We have the availability of presses

- Hydraulics
- Mechanics
- Transfers

I with a tonnage from 60 to 400T and worktops from a minimum of 450×800 up to a maximum of 1150x2000mm which allow to work sheets of thicknesses variable from 0.25 to 6mm.





34

### **CLIENT & SALES**





## Division: HORNS

**APRILIA CROWN** FANTIC GASGAS, HONDA **HUSQUARNA** JAWA **KION GROUP** 

**KTM** Logisnext MITSUBISHI **EUROPE MOTO GUZZI MV AUGUSTA** PIAGGIO **SHERCO TM RACING** 

## Division: FAN COVER

DAB **EBARA KMMP LAFERT GROUP - SUMITOMO MORATTO** MOTEK **ORANGE 1 ELECTRIC MOTORS** 

PENTAX PRESSOL ROSSI SOGA ENERGYTEAM SCHABMULLER VENETA PRESS

NIDEC









# leb.it



# leb.it