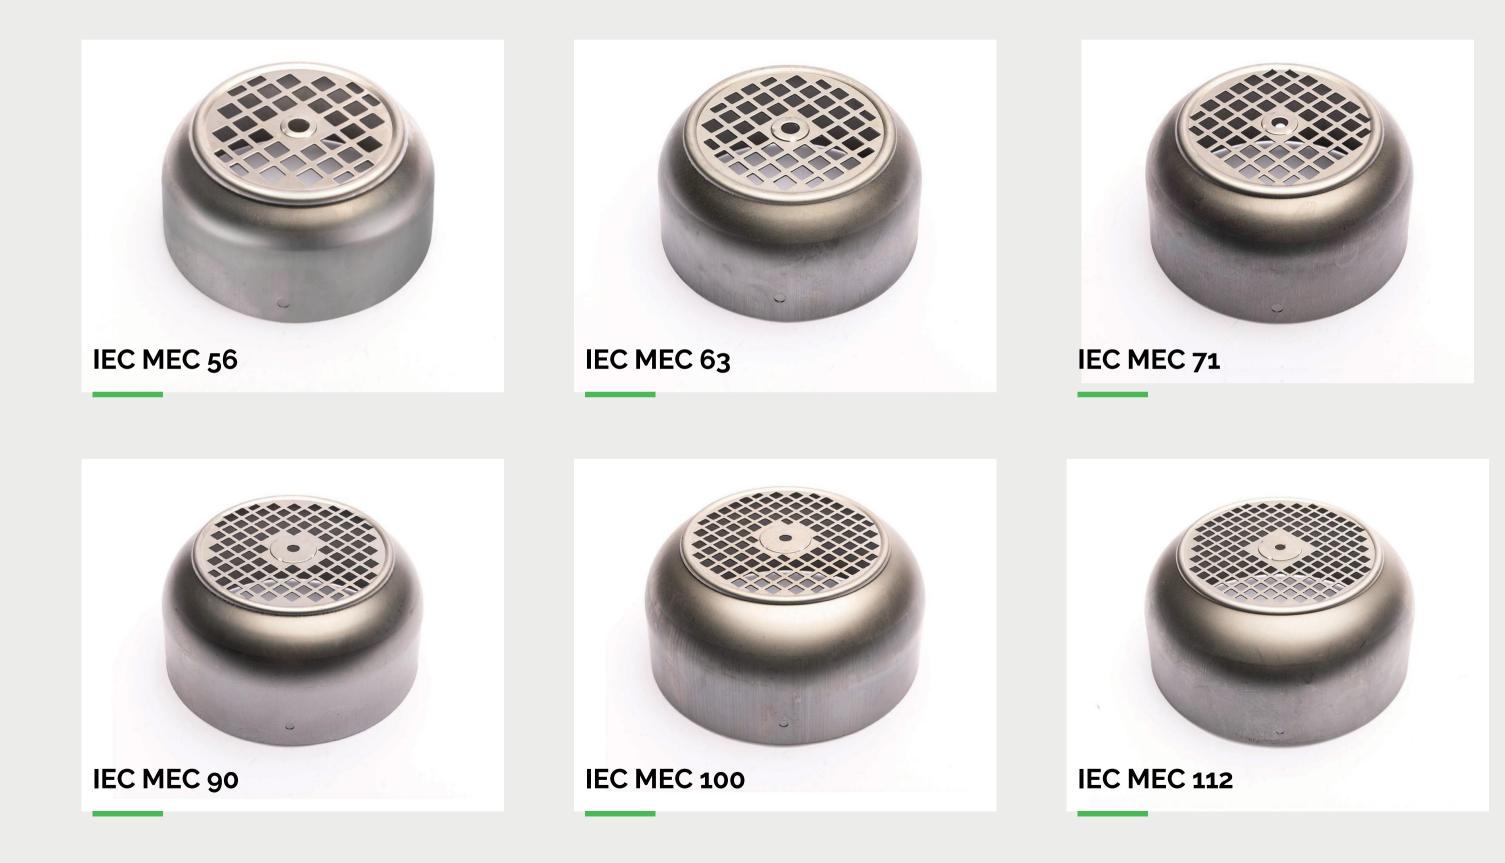

#### FAN COVER: RANGE

## STANDARD AND AVAILABILITY OF PRODUCT CUSTOMIZATION

LEB® has developed a series of modular products able to fulfill the most varied requests in terms of length and housing of servo fans, encoders, brakes, which covers the entire series from IEC/MEC56 to IEC/MEC180. In addition to the already vast range of standard fan covers, a wide variety of special models are produced, customized in shape and size, according to the customer's design, for a total annual production of 8 million pieces.