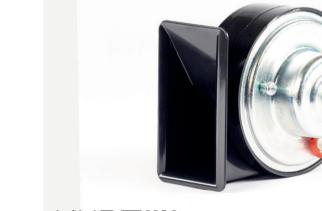

#### LINE K70

#### Small disc horn (**Diameter 70 mm**) <u>designed for motor vehicles</u>