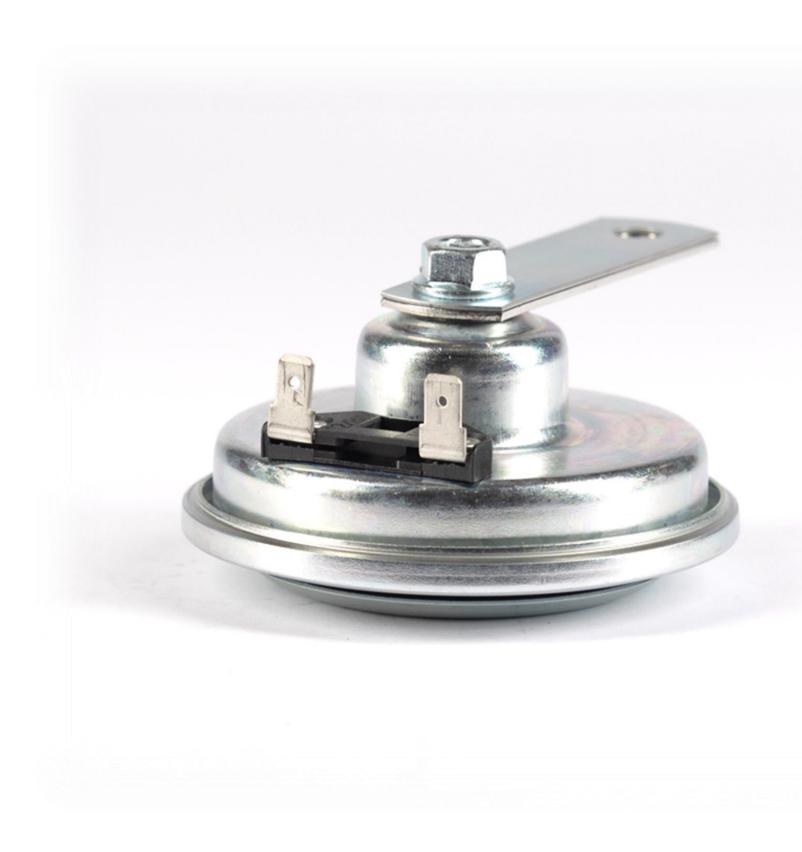

#### LINE K70

#### Small disc horn (**Diameter 70 mm**) <u>designed for motor vehicles</u>