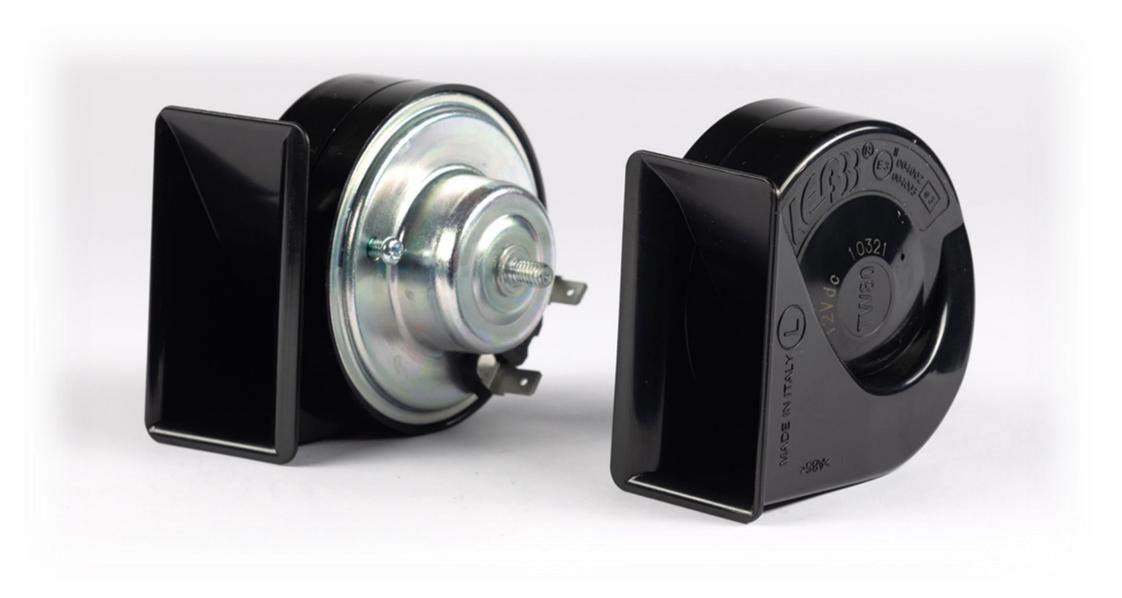

that are now around a few million specimens produced.



#### DIVISION HORNS

**LEB**<sup>®</sup> is equipped with high productivity automatic lines for the following product ranges





#### HORNS: RANGE









LINE TW80

#### LINE K70



#### Small disc horn (**Diameter 70 mm**) <u>designed for motor vehicles</u>

#### LINE K91



**90 mm diameter disc** horn, specifically designed for heavy vehicles and forklifts with electric or electronic operation at voltages between 12 and 80 V and with a minimum duration of 50,000, 200,000 or 1,000,000 cycles.

#### **LINE TW 80**



All horns for road vehicles are approved in compliance with the following European Directives and Regulations: Reg28 and Dir 93/30/EEC (acoustic approval), Reg10 and Dir 2004/108/EC (electromagnetic compatibility)



### LINE TW 80 ELECTRONIC VERSION

Compared to the standard TW80, the electronic version guarantees over 1,000,000 cycles while maintaining the initial electroacoustic characteristics unaltered . • Powerful sound > 108 dBA at 13V • Reverse polarity protection and compliance with EMI specifications • High quality standard electronic components and absence of delicate sensors to increase the robustness of the horn • Adaptive control with microprocessor for a powerful sound and safe to any electrical and environmental variation

#### **ELECTROMAGNETIC TYPE** MARINE MARKET



### **ELECTROMAGNETIC TYPE** MARINE MARKET



### **OTHER PRODUCTS** FOR THE MARINE MARKET



All metal components are in **AISI 304 stainless steel** to guarantee absence of corrosion and facilitate cleaning, stability