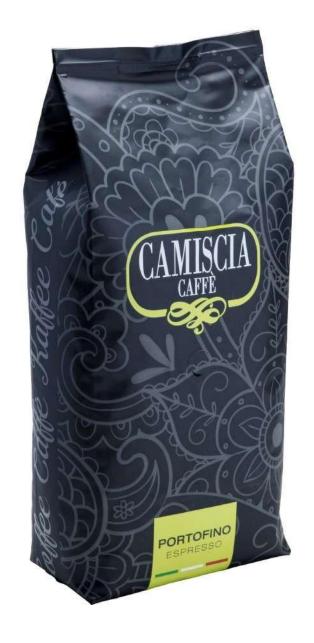

## Portofino, soft & velvety

PORTOFINO Whole coffee beans1kg

Roasting: medium

Aroma: delicate

Body: velvety

Taste: soft and elegant

CAMISCIA