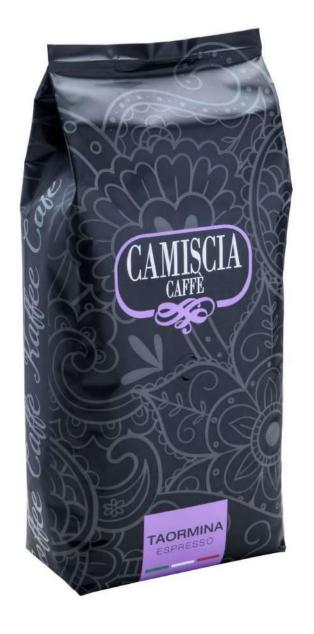

## Taormina, intense & balanced

TAORMINA Whole coffee beans 1kg

Roasting: medium

Aroma: intense and decisive

Body: full

Taste: sweet and balanced