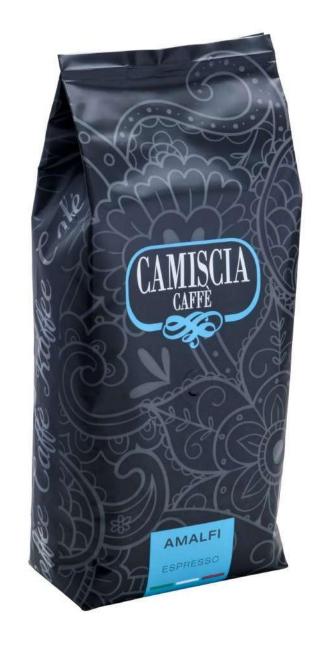

## Amalfi, sweet & delicate

AMALFI Whole coffee beans 1kg

Roasting: medium

Aroma: intense

Body: round

Taste: creamy