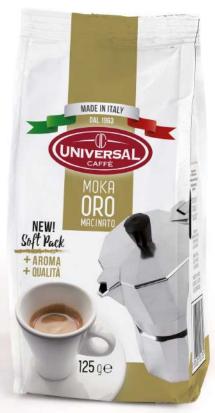

### MOKA ORO & DECAFFEINATED GROUND COFFEE

#### AVAILABLE IN

#### 125 GR BAG

Even the packaging is special: the "Soft Pack" is a flexible box with a special aroma-saving valve. Coffee gets packed under MAP (modified atmosphere) to preserve the aroma of the freshly roasted coffee beans.