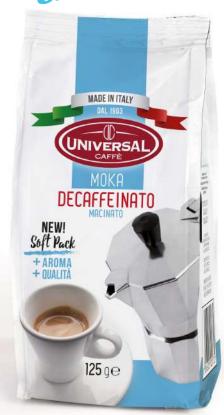

### MOKA ORO & DECAFFEINATED GROUND COFFEE

#### AVAILABLE IN

#### 125 GR BAG

Even the packaging is special: the "Soft Pack" is a flexible box with a special aroma-saving valve. Coffee gets packed under MAP (modified atmosphere) to preserve the aroma of the freshly roasted coffee beans.

A promise of good coffee taste which will be kept when you will drink coffee from the cup.

Moka Decaff sweet taste