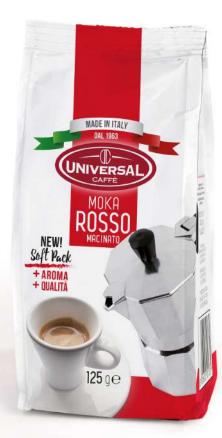

### MOKA ROSSO GROUND COFFEE AVAILABLE IN 125 GR BAG

Even the packaging is special: the "Soft Pack" is a flexible box with a special aroma-saving valve. Coffee gets packed under MAP (modified atmosphere) to preserve the aroma of the freshly roasted coffee beans.