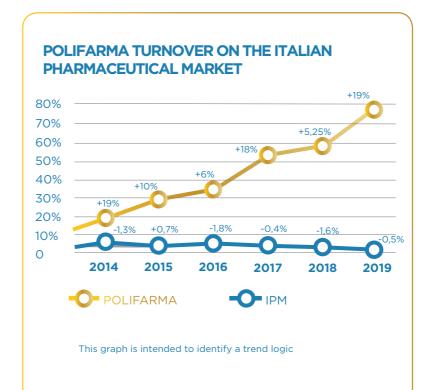

# TURNOVER **EVOLUTION**

Although the growth of the Italian pharmaceutical market appears to be quite steady, Polifarma's turnover has grown strongly, especially over the last decade.

The growth objectives were achieved thanks to several key factors:

- extension of partnerships with third-party companies to manage, launch and purchase new products
- 'Change Management' process launched in 2013
- product differentiation and a strong impulse to invest in individual projects