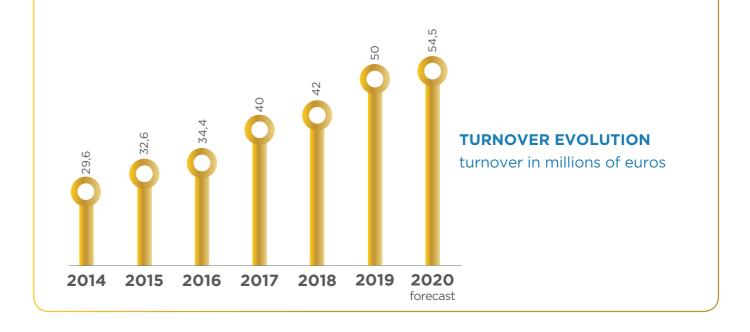

# TURNOVER **EVOLUTION**

Although the growth of the Italian pharmaceutical market appears to be quite steady, Polifarma's turnover has grown strongly, especially over the last decade.

The growth objectives were achieved thanks to several key factors:

- extension of partnerships with third-party companies to manage, launch and purchase new products
- 'Change Management' process launched in 2013
- product differentiation and a strong impulse to invest in individual projects