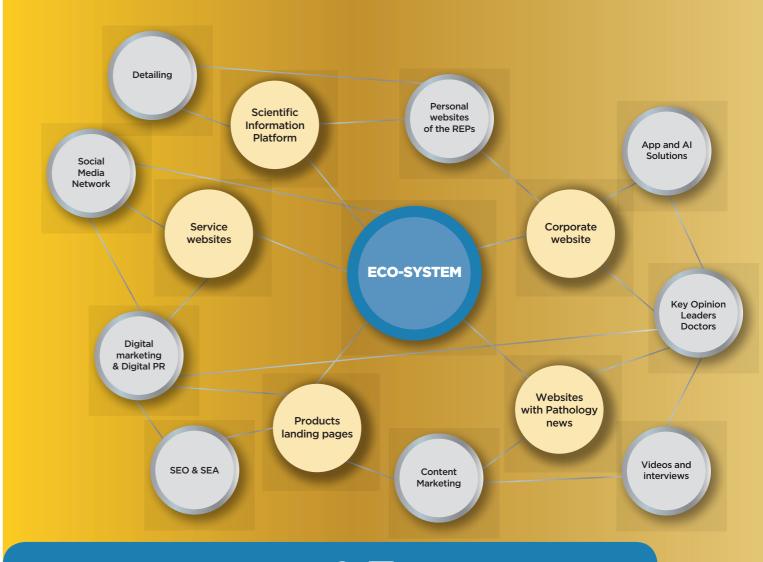

# POLIFARMA DIGITAL ECOSYSTEM

In the "medical scientific information" context, the Closed Loop Marketing allowed the doctors visited by Polifarma REPs to:

- choose the channel closest to their habits
- select the information they wish to receive
- obtain educational information very quickly and in a hyper-personalized way
- remember products easily, thanks to the transmission of more appropriate information
- share continuous and preliminary feedback. In this way Polifarma can always provide useful contents

The Polifarma digital eco-system is an IT infrastructure that helps the company to be always in contact with doctors, providing useful contents for their daily work.

Moreover, the company is able to constantly monitor

the growth of prearranged metrics thanks to the analysis of data generated by the eco-system.

| ocial M | edia Ne | tworl | k | <b>a</b> | ir |
|---------|---------|-------|---|----------|----|
|         |         |       |   |          |    |