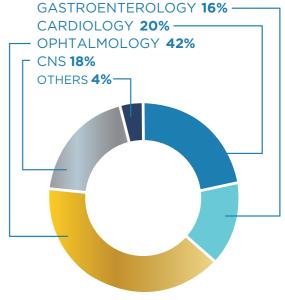

® TOKABER PLUS®** ISCHELIUM®/
NEURO CENTRUM®

#### Polifarma branches:

- Azerbaijan
- Georgia
- Democratic Republic of Congo
- Uzbekistan
- Albania

#### Polifarma expansion in progress:

- Angola
- Kazakhstan
- Moldova
- Kyrgyzstan
- Tajikistan
- Turkmenistan
- Vietnam



# TURNOVER **EVOLUTION**

Although the growth of the Italian pharmaceutical market appears to be quite steady, Polifarma's turnover has grown strongly, especially over the last decade.

The growth objectives were achieved thanks to several key factors:

- extension of partnerships with third-party companies to manage, launch and purchase new products
- 'Change Management' process launched in 2013
- product differentiation and a strong impulse to invest in individual projects





#### TURNOVER BY THERAPEUTIC AREA 2020



#### PRODUCTS BU OFTA

| PRODUCT              | MOLECULE                                                        | CLASS      |
|----------------------|-----------------------------------------------------------------|------------|
| § BLEFARETTE         | Non-foaming Detergent                                           | Med Dev.   |
| BLEFARETTE MED       | Non-foaming Detergent                                           | Med Dev.   |
| BLEFARETTE BABY      | Non-foaming Detergent                                           | Med Dev.   |
| BLEFARETTE SENSITIVE | Non-foaming Detergent                                           | Cosm.      |
| LISSAGREEN           | 1,5% Lissamine green in eye drop solution                       | Med Dev.   |
| DICLOFTIL            | Diclofenac