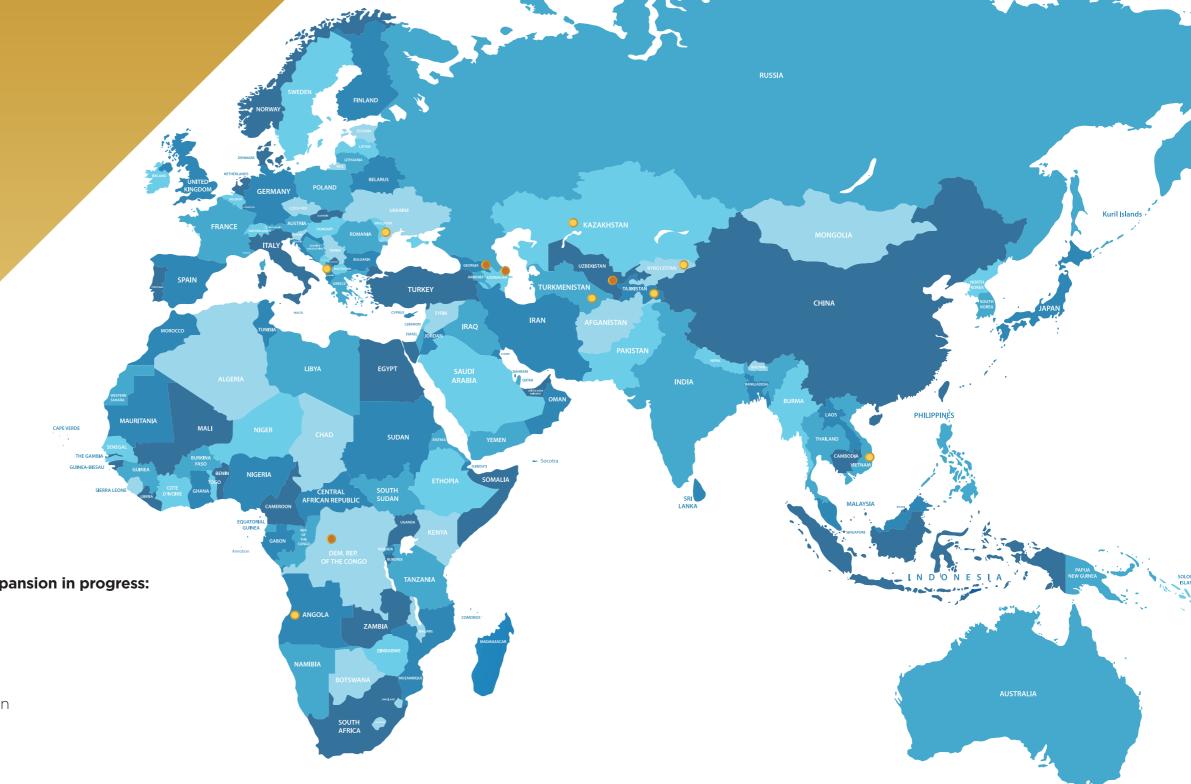

#### Polifarma branches:

- Azerbaijan
- Georgia
- Democratic Republic of Congo
- Uzbekistan
- Albania

#### Polifarma expansion in progress:

- Angola
- Kazakhstan
- Moldova
- Kyrgyzstan
- Tajikistan
- Turkmenistan
- Vietnam