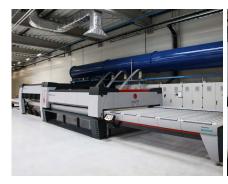

### Contact: Nancy Mammaro

CEO nancy@mappi.it

- **f** @mappiinternational
- @mappi\_international
- in Mappi international SRL
- Mappi International Srl
- @mappisrl

Mappi SUPERTEMPER, the new frontier for the tempering of fire resistant glass.

Mappi produces two series of furnaces, Fox and ATS 4.0. Both are reliable, user friendly, innovative, capable of guaranteeing important energy savings.

Now another innovation has arrived, a real leap into the future: Supertemper, a great novelty in the tempering of fire-resistant glass. Thanks to a series of innovations, today every Mappi furnace can become a Mappi furnace with Supertemper functionality, and directly produce E30 certified flame resistant glass.

It can do it in a faster, easier, cheaper way than has always been done in this specific field, and thus makes a fundamental product for the safety and aesthetics of a large number of buildings more widespread and accessible. Following some technical information to better explain the meaning of this innovation. There are various indicators of resistance and "hardness" of glass that are measured and researched to comply with the various regulations and applications: one of the main ones is the "Surface Stress" which is measured in Mpa.