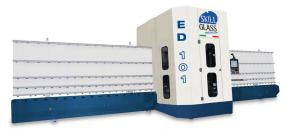

### **SKILL GLASS**

Via Egidio Gregori, 2 36015 - Schio (VI), Italy T: +39 0445 500202 info@skillglass.it

### Contact: Dal Santo Matteo

Sales Manager m.dalsanto@skillglass.it

- **f** @skillglass
- @ @skillglass
- in SKILL GLASS S.R.L.
- glass @skill\_glass

SKILL GLASS is an Italian company specialized in the manufacture and design of high technology numerical control machines for the processing of flat sheet glass, which, combined with special software with dedicated functions and modern and functional design, are simple and quick to use.

SKILL GLASS manufactures vertical glass grinding, drilling and milling lines in superior quality systems that combine high technology and innovation to satisfy the most particular demands of customers.

The SKILL GLASS brand range includes large machines that can be used either in stand-alone settings or in line with other systems: vertical drilling and milling machines, machines for grinding and polishing as well as machines and systems built to specific requests.