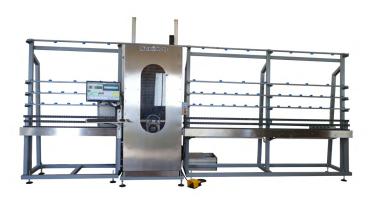

Schiatti and DeGorter technical staff will give life demonstration of the machinery being displayed.

SCHIAVO is a leading Italian company in the production of technological machinery for flat glass processing. For over 40 years on the market today SCHIAVO is present with over 5000 machines in about 50 countries around the world. The company structure, the flexible competitive organization but at the same time attentive to the quality and the energy of the work team, have helped SCHIAVO to carry out a technological renewal and to improve the performance of the machinery in order to obtain high quality machinery. In recent years the company has been growing rapidly, renewing its structure but always remembering its roots and enhancing its background, knowledge and experience by strengthening it with new technologies.

The production of the SCHIAVO includes:

- Vertical and horizontal glass washing machines
- Insulating glass lines and equipment
- Vertical glass drilling/milling machines
- Storage systems
- Vacuum lifting equipment for outdoor installations and indoor production
- Cutting tables

### SCHIAVO GLASS MACHINERY SGM

Via Cave Ticino, 10 20020 - Robecchetto con Induno (MI), Italy T: +39 0331 897904 info@schiavotech.it