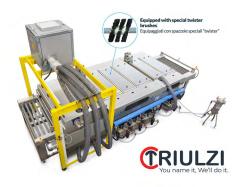

Triulzi Cesare company manufactures glass processing machines, with a wide range of models developed and perfected over 70 years of never-stopping growth.

We Are able to process all shapes, features, profiling and sizes of glass, both flat and curved. Your glass is in good hands!

### Our machines wash and dry perfectly.

So perfectly in fact that the glass inspected with special lamps reveals no imperfection or treatment residue: an essential and necessary condition to continue further work with the certainty of **maximizing performance**.

Our organization, selected according to strict standards of reliability and skills, ensure complete control over quality: from the source of materials to certifications of components, from installation to final testing and commissioning.

Triulzi Special Equipments, You Name It, We'll Do It.

# TRIULZI CESARE SPECIAL EQUIPMENTS

Corso Como, 36/B 20812 - Limbiate (MB), Italy T: +39 02 9963991