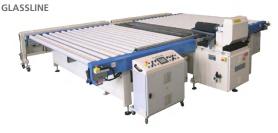

### **GLASSLINE**

GLASSLINE edge coater system is designed for the complete automation of the Automatic Sheet Rotation (ASR) process. The ASR process is particularly useful for coating glass sheets which are too large, too heavy, or which cannot be handled manually.