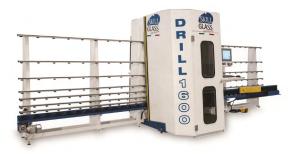

### **SKILL GLASS**

Via Egidio Gregori, 2 36015 - Schio (VI), Italy T: +39 0445 500202 info@skillglass.it

### Contact: Dal Santo Matteo

Sales Manager m.dalsanto@skillglass.it

- **f** @skillglass
- @ @skillglass
- in SKILL GLASS S.R.L.
- glass @skill\_glass

SKILL GLASS is an Italian company specialized in the manufacture and design of high technology numerical control machines for the processing of flat sheet glass, which, combined with special software with dedicated functions and modern and functional design, are simple and quick to use.

SKILL GLASS manufactures vertical glass grinding, drilling and milling lines in superior quality systems that combine high technology and innovation to satisfy the most particular demands of customers.

The SKILL GLASS brand range includes large machines that can be used either in stand-alone settings or in line with other systems: vertical drilling and milling machines, machines for grinding and polishing as well as machines and systems built to specific requests.