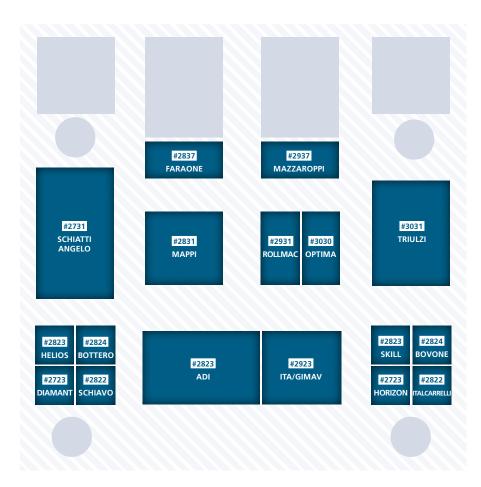

### MAP OF THE ITALIAN PAVILION

### воотн

#2823 ADI

#2824 BOTTERO

#3124 BOVONE DIAMOND TOOLS

#2723 DIAMANT

#2837 FARAONE

#2931 ROLLMAC

#2725 HELIOS ITALQUARTZ

#3023 HORIZON

#2923 ITA / GIMAV

### воотн

#3122 ITALCARRELLI

#2831 MAPPI INTERNATIONAL

#2937 MAZZAROPPI

#3030 OPTIMA

#2731 SCHIATTI ANGELO

#2822 SCHIAVO GLASS MACHINERY SGM

#3025 SKILL GLASS

#3031 TRIULZI CESARE SPECIAL EQUIPMENTS