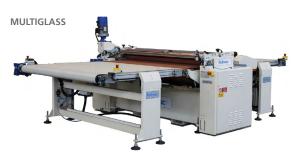

### **MULTIGLASS**

MULTIGLASS is the rollercoater for enamelling, coating and design printing on flat glass sheets by means of an engraved roller. The technology of the machine is quite flexible and, without any particular changes or setting changes, special paints and products can be used to give the plate particular properties. Special care has been taken in the uniformity and homogeneity of painting, that must not have overcoating, unpainted areas, drops or excess paint at the entry/exit edges.