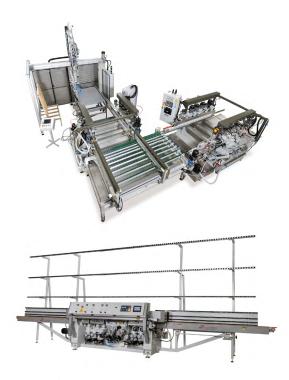

er.com

- **f** @schiattiangelosrl
- @schiattiangelosrl
- in Officina Meccanica Schiatti Angelo s.r.l.
- SchiattiAngelo

Schiatti Angelo is a family company specialized in the manufacturing of glass working machinery that offers a complete range of straight and double edgers also in line, drillers, multi heads drillers, bevelers, glass loaders/unloaders, drilling centres and vertical drilling machines.

At GBA 2021, Schiatti Angelo will have on exhibit an established product which represents its core business: polishing machines.

On display, the vertical straight line polisher mod. SME10B which allows you to obtain a variety of quality finishing. Customized solutions are also available.

Schiatti and DeGorter technical staff will give life demonstration of the machinery being displayed.







SCHIAVO is a leading Italian company in the production of technological machinery for flat glass processing. For over 40 years on the market today SCHIAVO is present with over 5000 machines in about 50 countries around the world. The company structure, the flexible competitive organization but at the same time attentive to the quality and the energy of the work team, have helped SCHIAVO to carry out a technological renewal and to improve the performance of the machinery in order to obtain high quality machinery. In recent years the company has been growing rapidly, renewing its structure but always remembering its roots and enhancing its background, knowledge and experience by strengthening it with new technologies.

The production of the SCHIAVO includes:

- Vertical and horizontal