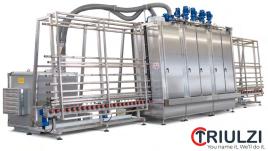

Triulzi Cesare company manufactures glass processing machines, with a wide range of models developed and perfected over 70 years of never-stopping growth.

We Are able to process all shapes, features, profiling and sizes of glass, both flat and curved. Your glass is in good hands!

### Our machines wash and dry perfectly.

So perfectly in fact that the glass inspected with special lamps reveals no imperfection or treatment residue: an essential and necessary condition to continue further work with the certainty of **maximizing performance**.

Our organization, selected according to strict standards of reliability and skills, ensure complete control over quality: from the source of materials to certifications of components, from installation to final testing and commissioning.

Triulzi Special Equipments, You Name It, We'll Do It.

# TRIULZI CESARE SPECIAL EQUIPMENTS

Corso Como, 36/B 20812 - Limbiate (MB), Italy T: +39 02 9963991