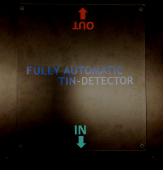

QUARTZ INFRARED HEATERS for:

- Laminating lines (PVB lamination);
- Screen printing lines;
- Bending furnaces;
- Fusion furnaces;
- Laminated glass cutting tables;

AUTOMATIC TIND SIDE DETECTOR: it can be fixed directly on the line, before the production process, in order to check each and every piece of glass and signal the tin side. A user-friendly PLC helps the operator in calibrating and managing the different recipes.