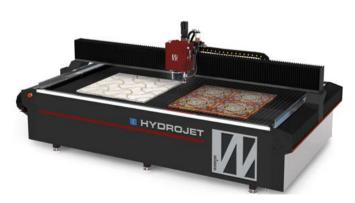

## WATERJET CORPORATION

**Contact:** Viale G.B. Stucchi, 66/23 | 20900

Monza | MB +39039204971

www.waterjetcorp.com waterjet@waterjet.it

### PRODUCTS AND SERVICES:

WATERJET CUTTING MACHINES - HYDROFINISH MACHINES - HYBRID AND FULL ELECTRIC HIGH PRESSURE PUMPS

### **OVERVIEW:**

WATERJET CORPORATION, founded in Italy in 1991, manufactures NC machine tools for high-pressure waterjet cutting of stone, glass, steel, and more. Driven by innovation, the company developed the HYDROFINISH SYSTEM, an eco-friendly technology that decorates materials (e.g., flooring, cladding, objects, and furniture) using only high-pressure water jets, without abrasives. This process creates unique finishing effects through controlled erosion and preserves the natural color variations of the materials, resulting in distinctive decorative outcomes unmatched by other methods. Known for precision, reliability, and high customization, Waterjet's solutions are at the forefront of their field.