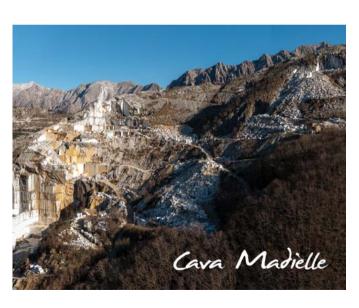

# **GDA MARMI**

Contact: Via San Colombano, 12 | 54100

Massa | MS

+390585834268

www.gdamarmi.com

info@gdamarmi.com

WHITE CARRARA MARBLE

### **OVERVIEW:**

GDA Marmi is in the world of the stone industry since more that 50 years, with its peculiar characteristics that are crucial for its growth and development, constant professionalism, the highest reliability at all level of production, the technological innovation and continuous upgrading of manufacturing techniques and exclusivity of materials

GDA Marmi owns "MADIELLE" quarry, one of the most important quarry for extension and size. From different sides of the quarry can be extracted: White Carrara Venato, White Carrara Venatino, Statuarietto, Arabescato M., Statuario M/s and Bardiglio.

Thanks to the high result of chemical-physics features our material are suitable for great project and publics works