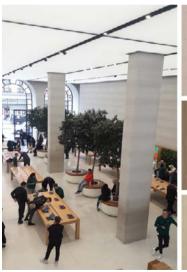

### **OVERVIEW:**

Founded in 1990, STILMARMO is a leading company in the extraction, production, and commercialization of APRICENA Stone, also known as Trani Stone. STILMARMO owns quarries and two factories spanning 40,000 m². APRICENA Stone includes four main types: Serpeggiante, Fiorito, Bronzetto, and Biancone. Serpeggiante marble, known for its veins and wood-like beige color, has been used in prestigious projects worldwide, including mosques, Apple Stores, luxury boutiques such as Massimo Dutti, and other notable works like the Jabal Omar Hyatt Regency in Makkah and the Dusit Thani Hotel in Doha. Fiorito and Bronzetto range from light to dark beige, featuring diverse patterns. STILMARMO supplies blocks, slabs, tiles, and custom-cut finished products in all available finishes.