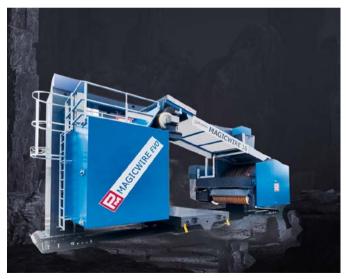

# **PELLEGRINI MECCANICA**

Contact: Viale Delle Nazioni, 8 | 37135

Verona | VR +39 045 8203666 www.pellegrini.net info@pellegrini.net

### **OVERVIEW:**

Since 1951, Pellegrini Meccanica designs, builds and commercializes technologically advanced machines for each phase of natural stone processing cycle. Our long tradition combined with the unique skills of our team have made Pellegrini a world-class brand known as "The Stone Master". Our offer range is technologically advanced and extremely wide: it comprises machines for quarry, diamond wire cutting and profiling, as well as lifting and handling machines, full service lines for slab surface processing and machines for the processing and treatment of stone and cement.