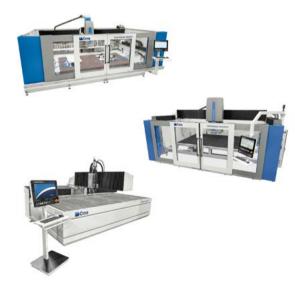

# **CMS SPA**

Contact: Via A.locatelli, 123 | 24019

Zogno | BG +39 034564111

www.cms.it/en/stone

mktf@cms.it

### PRODUCTS AND SERVICES:

MACHINES FOR STONE PROCESSING: 3/4/5/6 AXIS CNC MACHINES, BRIDGE SAWS, SAW-JET MACHINES, WATERJET CUTTING SYSTEMS

# **OVERVIEW:**

CMS Stone Technology manufactures CNC machines, bridge saws, saw-jet machine and waterjet cutting system for the working of marble, natural stones, and composite stones. Under the brand name Brembana Macchine, CMS Stone Technology was, in the 80's, the first manufacturer of a stone machining center, which is accredited to its founder Mr. Pietro Aceti. CMS Stone Technology has always been a reliable technological partner in designing unique solutions, for any need, in the world of building, architecture, interior and exterior decoration, and wherever the use of stone and marble products is required.