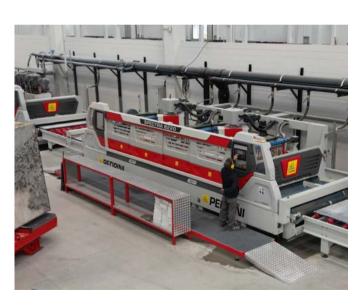

### PEDRINI SPA AD UNICO SOCIO

Contact: Via delle Fusine, 1 | 24060

Carobbio Degli Angell | BG

+390354259111 www.pedrini.it

marketing@pedrini.it

MACHINES FOR THE PROCESSING OF NATURAL STONE

### **OVERVIEW:**

With almost 60 years of experience in the stone field, Pedrini is an international leader in the manufacturing of machines for the processing of natural stone, designing and supplying complete plants. The experience achieved through the continuous investments in technology, research and human resources have enabled Pedrini to be a valid reference point on the worldwide market. Pedrini has launched on the market many patented innovations such as the multiwire machine Jupiter for the industrial thin cutting, the new planetary calibrating machine Spectra, the new slabs polishing machine Galaxy and the Resinline with microwave technology.