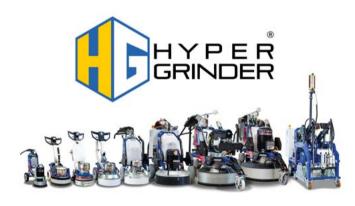

# **HG HYPER GRINDER SRL**

**Contact:** Via Ragazzi del '99, 7 | 65123

Pescara | PE

+390859218160

www.hypergrinder.com info@hypergrinder.com

FLOOR GRINDING AND POLISHING MACHINES

### **OVERVIEW:**

HG HYPER GRINDER is an Italian leader in designing and manufacturing innovative equipment for grinding and polishing concrete, stone, and industrial floors. Focused on research and development, it offers high-performance, reliable, and user-friendly solutions for professionals worldwide. Its range includes grinders, polishers, diamond tools, and accessories, embodying the excellence of "Made in Italy" through advanced technology and functional design. With a global distribution network, HG HYPER GRINDER ensures top-quality results on every surface.