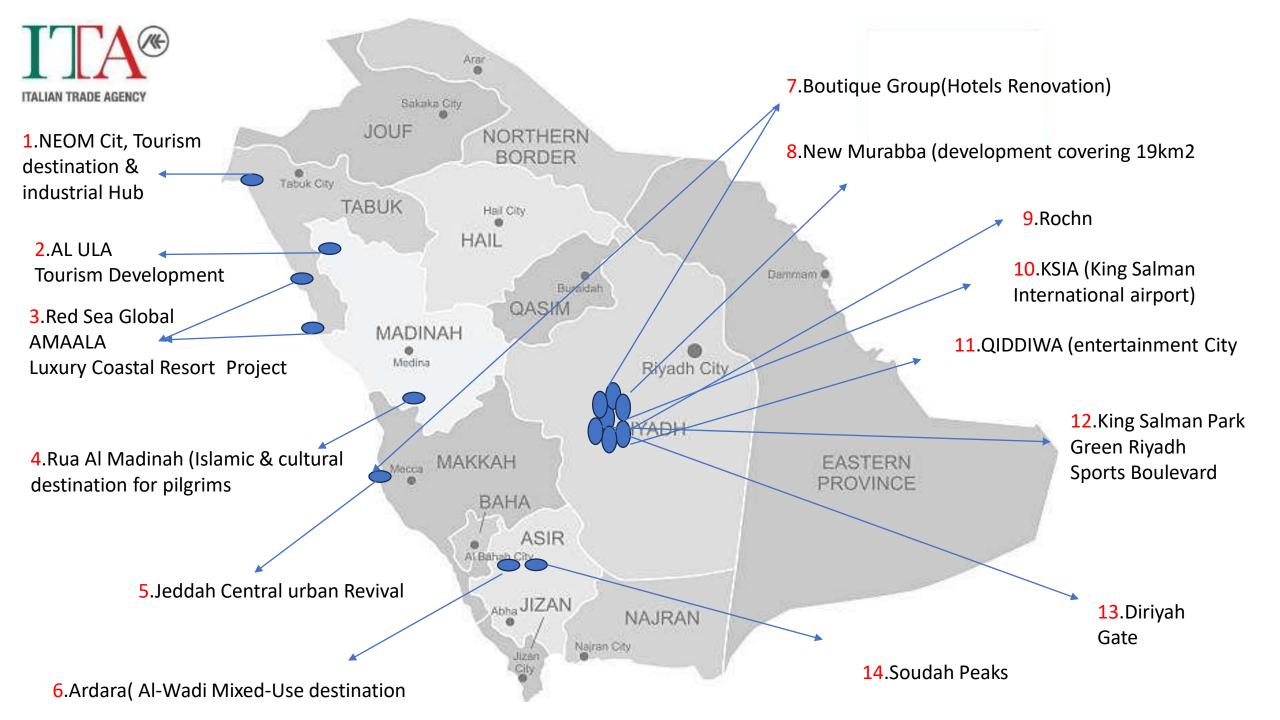

#### **CENTRAL DISTRICT:**

A Hub for international tourists.

#### MARINA DISTRICT

Entertainment,
Retail and
Dining
Waterfront.

**BEACH DISTRICT** 

Waterfront walkways, Retail, Dining, Entertainment and Leisure.

# CULTURAL&CREA<br/>TIVITY DISTRICT

Art, culture, innovation and sustainability.

### WELLNESS DISTRICT

Medical, clinics, education, research

and development centers.

### The Museum

Will showcase the history of Jeddah's pursuit of fresh water celebrating the city's industrial heritage and its relationship with the sea.

#### The Stadium

Will be a world class sporting avenue for local, regional and international events.

# THE OPERA HOUSE

Will inspire residents and visitors through its design and public areas, performance avenues, and rehearsals studios.

## THE OCEANARIUM &CORAL FARM

Will focus on the unique environment, flora and fauna of the red sea.