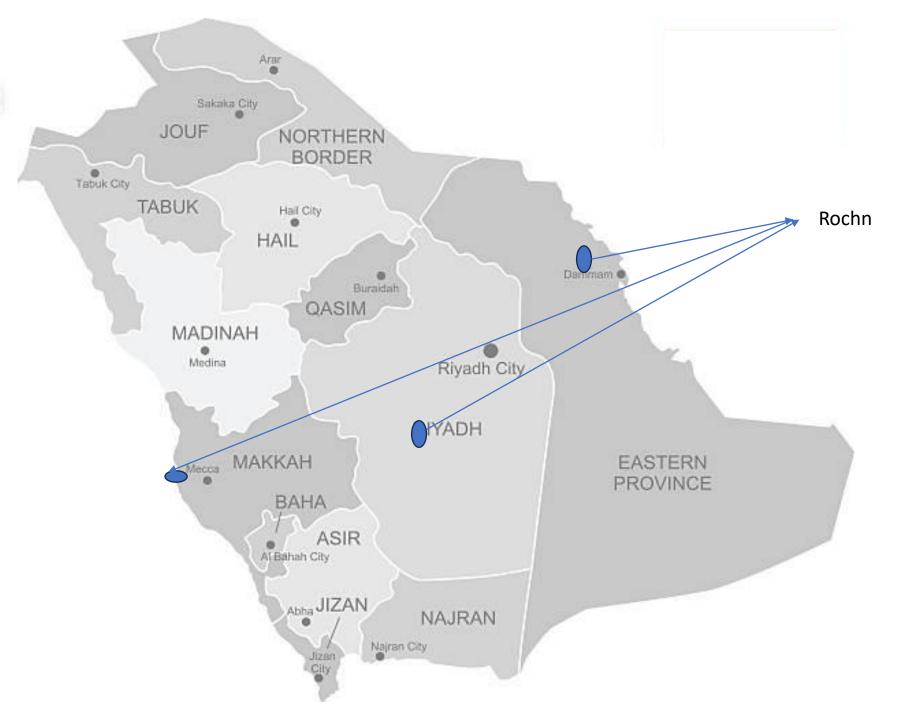

# ALFULWA

 ROSHN's first integrated community in the Eastern province

## Fully integrated community

10.8M+

Square metres land size 18K+

Residental units

South of Hofuf

Location