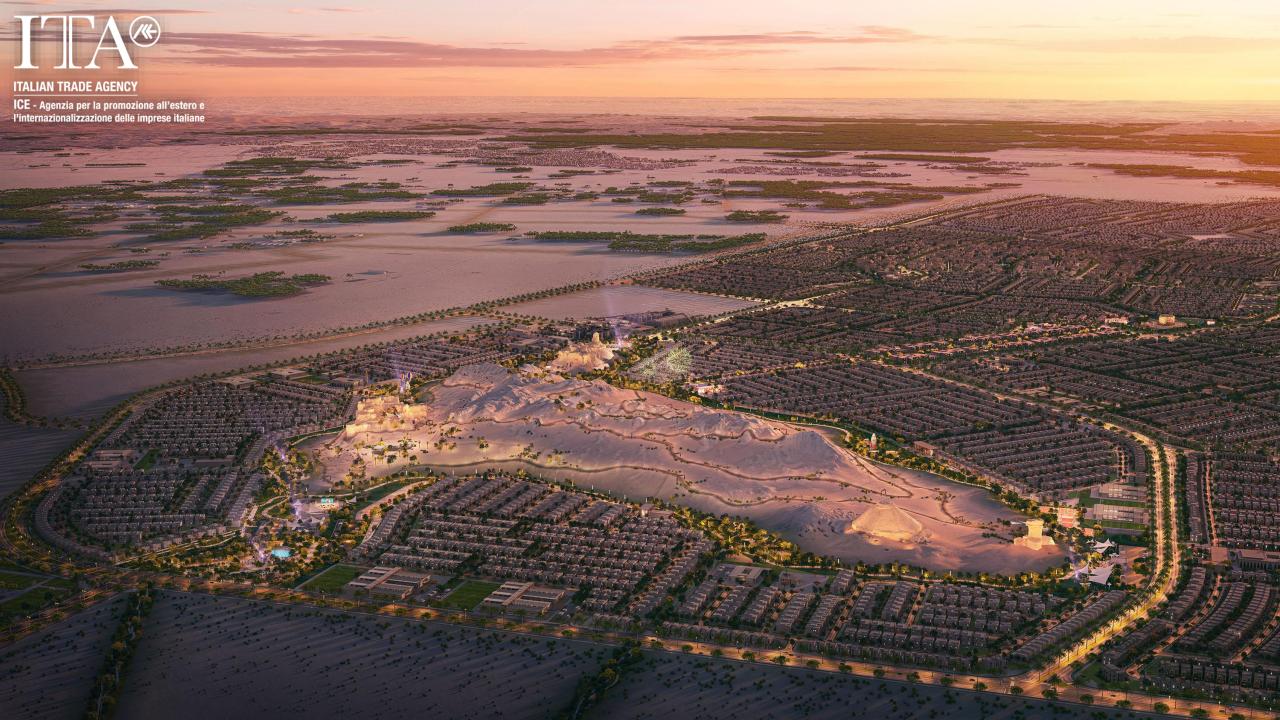

# ALFULWA

 ROSHN's first integrated community in the Eastern province

## Fully integrated community

10.8M+

Square metres land size 18K+

Residental units

South of Hofuf

Location