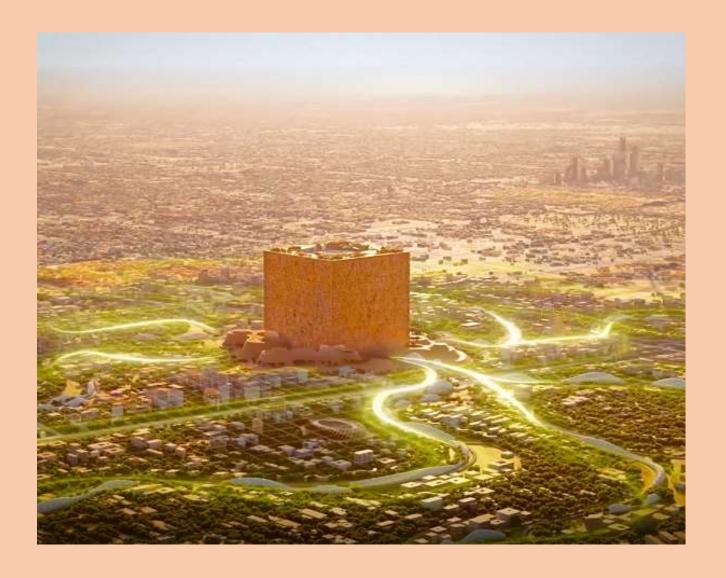

At the heart of the New Murabba project lies the Mukaab, an exceptional and iconic landmark representing the largest built structure of its kind.

The Mukaab will be a premium destination that offers a range of retail, cultural and tourist attractions; residential and hotel units; commercial spaces; and recreational facilities.

> Atop a spiral base, the tower will showcase cutting-edge technologies and the latest holographics to create an immersive experience like no other. Inspired by the Najdi architectural style, the Mukaab is a true marvel of innovation and design.