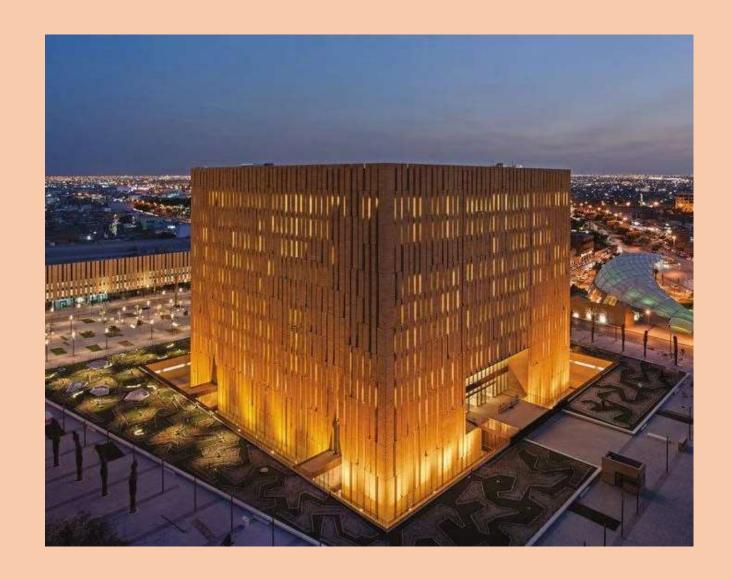

At the heart of the New Murabba project lies the Mukaab, an exceptional and iconic landmark representing the largest built structure of its kind.

The Mukaab will be a premium destination that offers a range of retail, cultural and tourist attractions; residential and hotel units; commercial spaces; and recreational facilities.

> Atop a spiral base, the tower will showcase cutting-edge technologies and the latest holographics to create an immersive experience like no other. Inspired by the Najdi architectural style, the Mukaab is a true marvel of innovation and design.