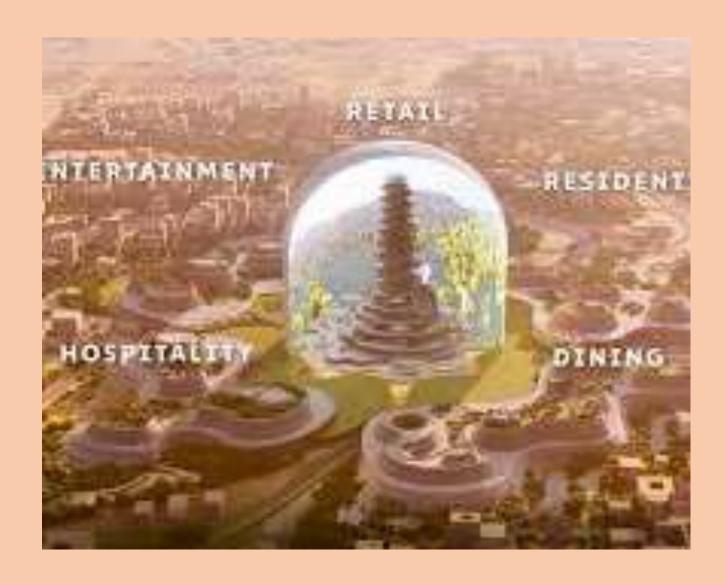

The project will develop over 25 million square meters of floor area to include residential units, hotels, and retail space, as well as leisure assets and community facilities.

> The development by the New Murabba **Development Company** offers convenience and flexibility, with an internal transport system and stellar location just a 20minute drive from the airport.

At the heart of the New Murabba project lies the Mukaab, an exceptional and iconic landmark representing the largest built structure of its kind.

The Mukaab will be a premium destination that offers a range of retail, cultural and tourist attractions; residential and hotel units; commercial spaces; and recreational facilities.