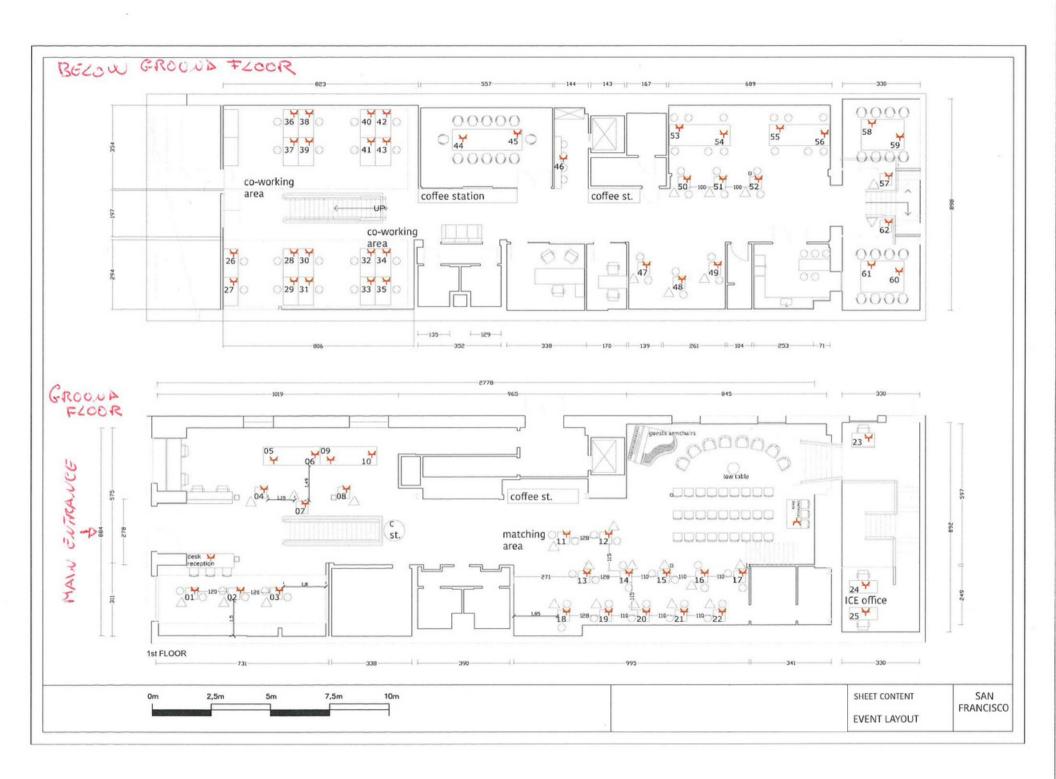

#### **PROJECT**

RE: LEASING OF DISPLAY STRUCTURES - FURNITURE AND OTHER RELATED SERVICES

SMAU SAN FRANCISCO 2024 21st MAY 2024 – SAN FRANCISCO (CA)

INNOVIT – ITALIAN INNOVATION AND CULTURE HUB

CIG:

Project details to be considered in the bid, as described in the following pages:

- 1 Space Layout page 2
- 2 Example of Setup page 3
- 3 Example of furniture page 4-5
- 4 Furniture to be removed page 6-7
- 5- Example of acrylic sign page 8

ITA - Trade Promotion Section of the Consulate General of Italy 12424 Wilshire Blvd., Suite 1400 Los Angeles, CA, 90025 T (323) 879 0950 F (310) 2038335 E-mail: losangeles@ice.it www.ice.it/en