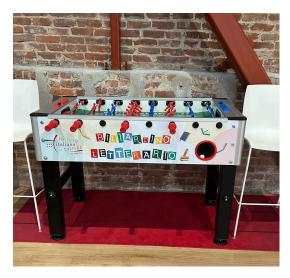

#### Furniture to be removed (2024)

**BLUE and GREY SOFA** 

**BROWN SOFA** 

**FOOTBALL TABLE** 

STACKABLE CHAIRS

**ROLLING CHAIRS** 

SMALL FOOTBALL TABLE