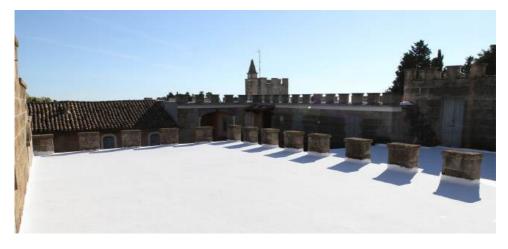

## CIMAR PRODUZIONE SURL

Stand No. Ar C239

Cimar is in the history of liquid waterproofing.

Founded in 1992, after more than twenty years of intense activity the company now has a wide range of waterproofing products: bituminous. acrylic, cementitious and polyurethane.

In recent years Cimar has studied new and ever-changing solutions suitable for satisfying a range of needs that were previously unthinkable for manufacturers of liquid waterproofing products.

Via Mecio Gracco, 8H/I 84131- Salerno (SA) ITALY Tel: +39 350 981 6460