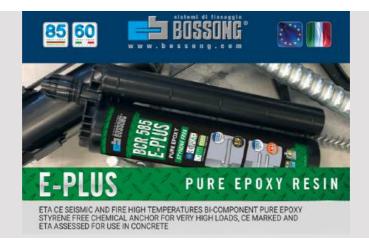

#### BOSSONG S.P.A. Stand No. Ar B235

Bossong S.p.A. is an Italian manufacturer of fastening systems for the construction world since 1962.

Deeply specialized in the production of chemical anchors (with pure epoxy as strongest product) for anchoring and post-installed rebar connection, suitable for all kinds of base material and applications, it also offers a complete range of nails for direct fixing 100% made in Italy, as well as a wide range of mechanical anchors ETA-CE approved.