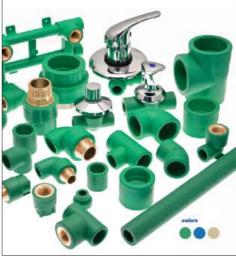

#### PLASTOFER SRL Stand No. AT B231

Production of polypropylene-ppr pipes and fittings for indoor water installation - central heating and cooling system.

Via Cairate, 18 00135- Roma (RM) ITALY Tel: +39 06 30998673