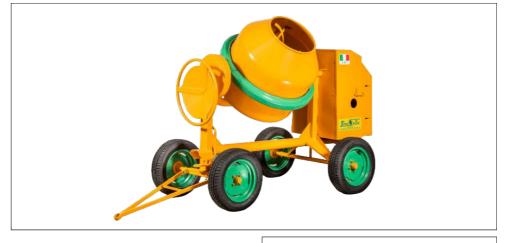

#### LINO SELLA WORLD Stand No. Ar F230

We are Lino Sella World, Italian manufacturer of high quality cement mixers and other construction equipment since 1963.

With over 60 years of experience, our Company grants a wide variety of products, focusing on endurance and reliability to fulfill the request of constructors all over the World.

For any further information visit our website: https://www.linosella.com or write an inquiry to info@linosella.com

Via Ca' Silvestre, 7 36024- Vicenza (VI) ITALY Tel: +39 0444639070

Valery Sella Export Manager valery@linosella.com