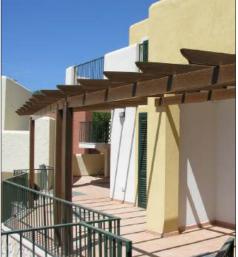

### WOODALLGARDEN S.R.L.

Stand No. Ar C238

The Italian manufacturer Woodallgarden has realized in 2000 the first pergola in the world entirely in aluminium painted wood effect and the first aluminium grid for privacy, always wood effect.

Now, the same technology, allows you to combine engineering and practicality, beauty with robustness, reliability with versatility, innovation with craftsmanship, and positions Woodallgarden as a reference industry in the outdoor market.