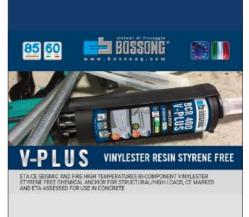

#### BOSSONG S.P.A. Stand No. Ar B235

Bossong S.p.A. is an Italian manufacturer of fastening systems for the construction world since 1962.

Deeply specialized in the production of chemical anchors (with pure epoxy as strongest product) for anchoring and post-installed rebar connection, suitable for all kinds of base material and applications, it also offers a complete range of nails for direct fixing 100% made in Italy, as well as a wide range of mechanical anchors ETA-CE approved.