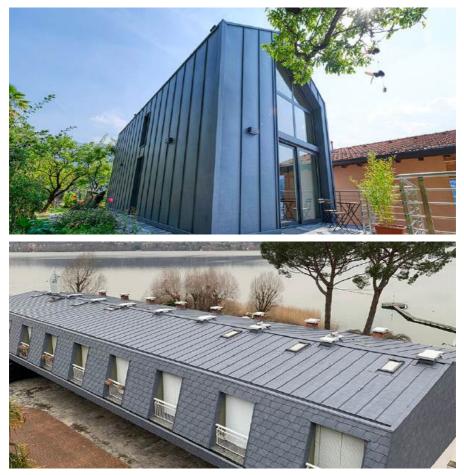

#### ASSITES – Associazione italiana tende, schermature solari e chiusure tecniche oscurani

ASSITES' role is to represent the knowledge of blinds in their entirety – including solar shading, shutters, outdoor blinds, indoor blinds, and insect screens – in the national market and consumer perception. It actively works to spread knowledge of industry issues and to monitor market requirements, helping companies to meet them.

Qualified companies of any size – that manufacture and supply products and/or raw materials in the sector of solar shading, shutters, indoor and outdoor blinds, and insect screens – can become members of the Association. Additionally, professionals (technicians, consultants and scholars), sales agents or representatives and associations or industry bodies can also be part of the Association, as associate members and supporters.

ASSITES offers day-to-day assistance on industry entrepreneurship, and constant updates through news, information capsules and internal communications, monitoring trends and market developments at the national and international level and offering support to companies that wish to undertake a process of internationalization.