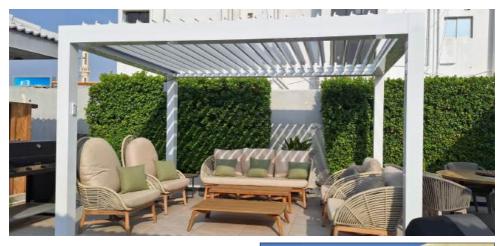

### WOODALLGARDEN S.R.L.

Stand No. Ar C238

The Italian manufacturer Woodallgarden has realized in 2000 the first pergola in the world entirely in aluminium painted wood effect and the first aluminium grid for privacy, always wood effect.

Now, the same technology, allows you to combine engineering and practicality, beauty with robustness, reliability with versatility, innovation with craftsmanship, and positions Woodallgarden as a reference industry in the outdoor market.