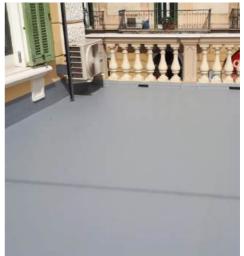

## CIMAR PRODUZIONE SURL

Stand No. Ar C239

Cimar is in the history of liquid waterproofing.

Founded in 1992, after more than twenty years of intense activity the company now has a wide range of waterproofing products: bituminous. acrylic, cementitious and polyurethane.

In recent years Cimar has studied new and ever-changing solutions suitable for satisfying a range of needs that were previously unthinkable for manufacturers of liquid waterproofing products.

Via Mecio Gracco, 8H/I 84131- Salerno (SA) ITALY Tel: +39 350 981 6460