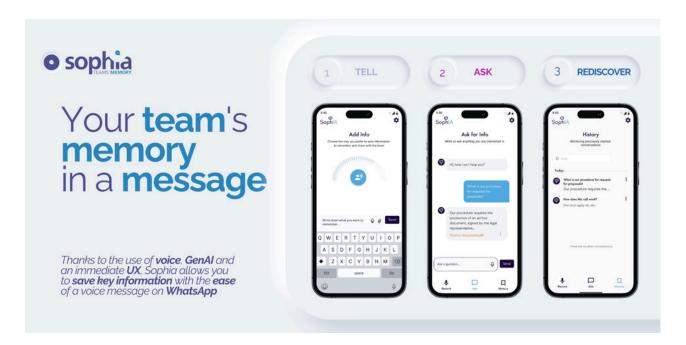

## SOPHIA

Sophia: "Your team's memory in a message". We all know how much information teammates have but do not write down or share, remaining in their minds and causing inefficiencies, loss of knowledge and business opportunities.

Until now, saving this implicit information was almost impossible due to a lack of the right tools. This is why Sophia was born. Its strength is the immediacy of use: it allows to store and share any information by simply sending a voice message (or PDF or text) in chat; GenAl will take care of the rest. Likewise, you can retrieve team's memory with a simple message, just as you would on WhatsApp with a colleague