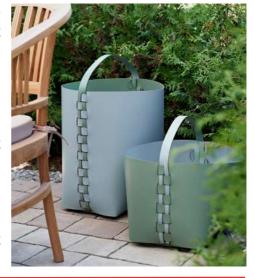

# **MOSCHELLA SEDUTE**

Stand No. A01-01

New family "DROP" - modular desks and tables with an original design. Name comes from the particular legs that give character and make it unique.

Available in desk, co-working bench and waiting and meeting tables versions.

MOSCHELLA focuses its production on three main themes: the high quality of the materials used, continuous design innovation and the development of an iconic design.

Via Piane, 129 Montorio al Vomano ITALY