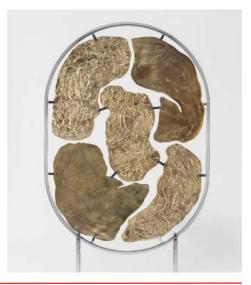

#### WANDERART

Wanderart is a contemporary art & design atelier, founded in Rome by artist Alessandra Pasqua, boasting a profound knowledge of metal casting techniques. On show, the LUNAR Edition, an ensemble of works made in brass, cast bronze and cast aluminum.

Materials are showcased in their pure essence, in chromatic conversation. Protruding volumes and vibrant planes dominate the collection aesthetics.

Viale liegi, 33 Roma (RM) ITALY

Alessandra Pasqua Tel: +39 3316975917 alessandra.pasqua@wanderart.com