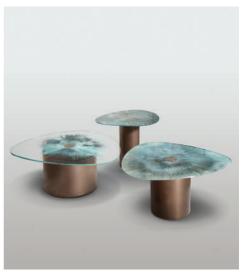

# **6:AM**Stand No. A01-06

6:AM Glassworks is a design brand redefining Murano glassmaking by integrating traditional techniques with contemporary aesthetics.

Paysage chandelier, is a modular ceiling fixture composed almost entirely of hand-textured Murano cast glass tiles.