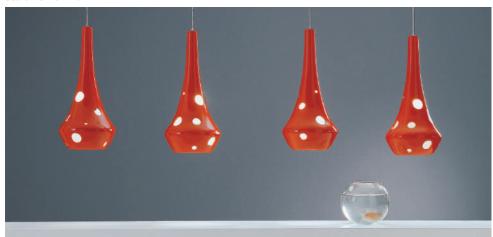

# **6:AM**Stand No. A01-06

6:AM Glassworks is a design brand redefining Murano glassmaking by integrating traditional techniques with contemporary aesthetics.

Paysage chandelier, is a modular ceiling fixture composed almost entirely of hand-textured Murano cast glass tiles.