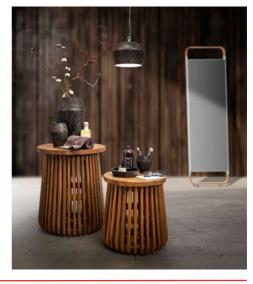

# **MOSCHELLA SEDUTE**

Stand No. A01-01

New family "DROP" - modular desks and tables with an original design. Name comes from the particular legs that give character and make it unique.

Available in desk, co-working bench and waiting and meeting tables versions.

MOSCHELLA focuses its production on three main themes: the high quality of the materials used, continuous design innovation and the development of an iconic design.

Via Piane, 129 Montorio al Vomano ITALY