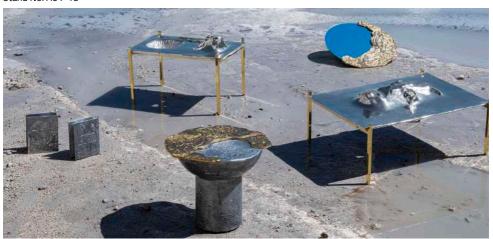

#### WANDERART

Wanderart is a contemporary art & design atelier, founded in Rome by artist Alessandra Pasqua, boasting a profound knowledge of metal casting techniques. On show, the LUNAR Edition, an ensemble of works made in brass, cast bronze and cast aluminum.

Materials are showcased in their pure essence, in chromatic conversation. Protruding volumes and vibrant planes dominate the collection aesthetics.

Viale liegi, 33 Roma (RM) ITALY

Alessandra Pasqua Tel: +39 3316975917 alessandra.pasqua@wanderart.com