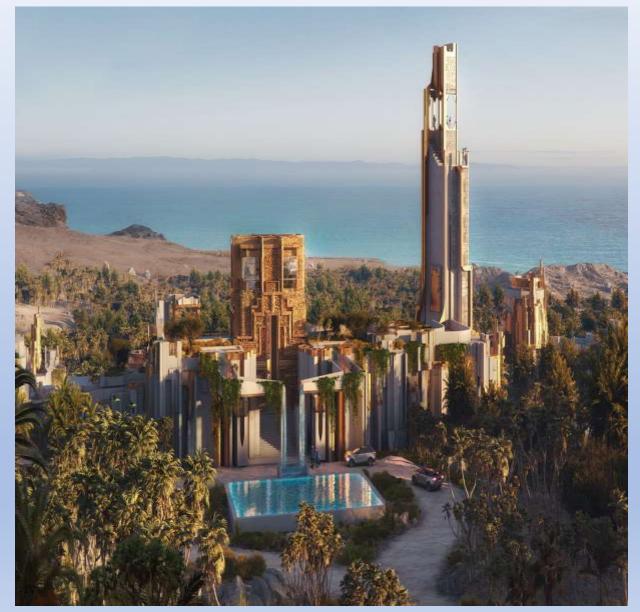

Situated on the pristine Gulf of Agaba coastline where the mountains meet the sea, Elanan sensitively emerges from within its lush oasis surroundings, fed by ancient natural springs. Featuring 80 bespoke rooms and suites, the retreat is designed with wellbeing at its core, offering a unique nature resort that embraces all the senses.

Elanan's architectural vision is underpinned by innovation and natural harmony. Utilizing ultramodern design techniques, it creates intricate sculptures that delicately blend with the surrounding natural beauty. It boasts a contemporary aesthetic but retains a synergy with nature, creating a unique architectural experience for all to enjoy.