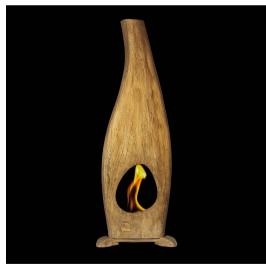

#### Innovation hot design international by Corneli design

Via dell'industria 198

Filottrano

Ancona, 60024

✓ lorenzoonefor@gmail.com

www.cornelihotdesign.it

Design and production of bio fireplaces in volcanic clay powered by ecological vegetal bioalcohol plus aromatherapy, totally ecological, movable and without flue, international patent by Corneli design