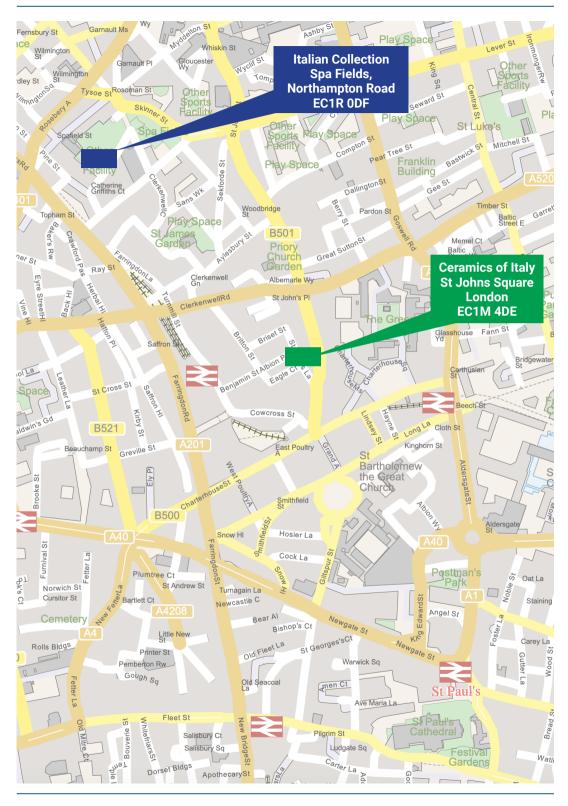

# TALLAN COLLECTION

First Floor, Spa Fields, Northampton Road, EC1R ODF

Via Liszt 21 Roma Roma, 00144 **Q** 020 7292 3910 ✓ londra@ice.it mww.ice.it

ITA - Italian Trade Agency is the Governmental agency that supports the business development of Italian companies abroad and promotes the attraction of foreign investment in Italy.