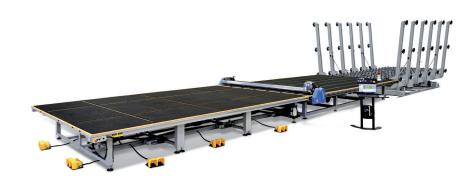

#### **PRODUCT CATEGORIES**

Cutting machines, Handling and storage

Leading the industry for over 22 years, Macotec designs and builds the most productive and technologically advanced systems for Glass Cutting, Handling and Storage. Macotec Cutting Systems are designed for cutting both monolithic and laminated glass and their systems range from completely automatic handling and cutting to simple stand alone cutting tables. Macotec will show at GBA 2019, automatic Float Cutting Table with high Technology and Performance.

#### **MACOTEC**

Via per Mantello, 21 23010 Rogolo (SO) Italy Tel::+39 0342 684648 Email: info@macotec.it Web: www.macotec.it Contact: Lorenzo Filippini