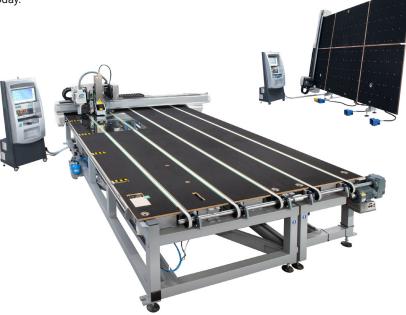

#### **PRODUCT CATEGORIES**

Cutting machines, Handling and storage

Leading the industry for over 22 years, Macotec designs and builds the most productive and technologically advanced systems for Glass Cutting, Handling and Storage. Macotec Cutting Systems are designed for cutting both monolithic and laminated glass and their systems range from completely automatic handling and cutting to simple stand alone cutting tables. Macotec will show at GBA 2019, automatic Float Cutting Table with high Technology and Performance.

#### **MACOTEC**

Via per Mantello, 21 23010 Rogolo (SO) Italy Tel::+39 0342 684648 Email: info@macotec.it Web: www.macotec.it Contact: Lorenzo Filippini