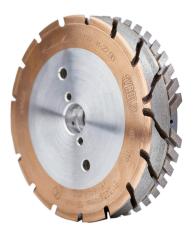

#### Diamond tools/Other tools and accessories

Mole Moreschi has a know-how and direct experience in the production of diamond wheels and tools for glass processing, that are the result of more then 98 years of production. They have been the first in the production and development of the resin wheels, today Mole Moreschi has a complete range of standard and special tools for the glass industry, with a very high quality. Some italian and foreigner glass machines manufacturers have found in the wheels the best reliability and a constant quality and have choosen Mole Moreschi as a preferred partner. In this way it is possible to test the tools and to develop new products to increase the machines performances. Mole Moreschi is using the most advanced technologies in the tools production to guarantee the highest quality level. The research and development activities are dedicated to improve the tools quality and to guarantee the production level.

#### **MOLE MORESCHI**

Via Palazzetti, 5 40068 S. Lazzaro di Savena (BO) Italy Tel: +39 0516255919 Fax: +39 0516255952 Web: www.molemoreschi.com Contact: Marco Moreschi

The target is to keep the quality always at the same high level and at the same time to to guarantee the high performances of the customers machines. Mole Moreschi is always available to study and manufacture tools on specific customers requests for special productions. The sales and distribution network is winning not only for the quality and timing of the service, but also on the technical knowledge of his distributors that can assist and suggest the best tools.