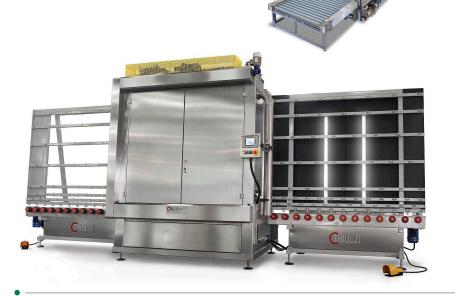

#### **PRODUCT CATEGORIES**

Washing/Drying machines, Handling and storage, Laminated glass plants, Flat glass production machinery, Insulating glass

Triulzi Company is example of excellence of Made in Italy over 65 years on the world market with a range of solutions for the washing and treatment of glass in all declinations for automotive, solar, lighting, household appliances, display, building and interior. Triulzi is specialist in manufaturing machines in horizontal and vertical version from mini size to jumbo and extra jumbo size, from very thin glass to extra thick glass. To complete the range, fire resistant glass line, wet powdering units for windshiels process and polishing units including ultrasonic bath. All machines can be part of Industry 4.0. Year 2019 is starting a New Era in innovations for curved glass patent system and robotics handling system.

#### **TRIULZI**

Corso Como, 36-B I-20812 Limbiate (MB) Italy Tel: +39 029963991 Tel: +39 029960704 Tel: +39 029961207 Email: triulzi@triulzi.com Contact: Roberta Triulzi