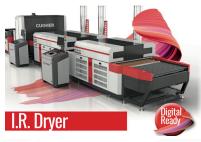

#### **ROLLMAC**

Via Postale Vecchia, 77 36070 Trissino (VI) Italy Tel: +39 0445492711 Fax: +39 0445490111 Email: info@gemata.com Web: www@rollmac.it Contact: Matteo Sommaggio

MultiGlass is a new roller machine, suitable to the enamelling and design printing of glass sheets by means of an engraved cylinder. Thanks to its high versatility and ease of use, Colorglass is the indispensable working tool for in-house laboratory or production lines. GlassLine is a new machine to enamel the edges of float glass sheets by means of a steel engraved cylinder. It is a completely new project based on the well-known technologies of enameling by a reverse roller. Glass line has been designed to provide answers to a peculiar need of glasses bound to building and interior decoration, i.e. the coating of a frame on the four edges of the sheet. Frame sizes: min. 5 mm max. 300 mm. GLASSDRIER IR is the new curing oven for enameled glass sheets. It combines a very high precision in terms of precision of distribution and setting of drying temperature with strict criteria of energy saving.