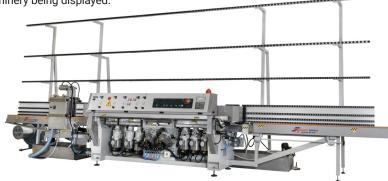

#### **PRODUCT CATEGORIES**

Beveling machines, Robotic Systems, Drilling machines, Handling and storage, Miscellanoeous Machinery

At GBA 2019, Schiatti Angelo will have on exhibit an established product which represents its core business: polishing machines. On display, the vertical straight line polisher mod. FPS50 which has been confirmed to be a successful product within its category, represents the top model of the FPS50 serie machines. It allows you to obtain a variety of quality finishing. This straight polishing machine can produce a brilliant polish via cerium oxide for the flat edge and the arrises. The machine is the favorite of medium to big glass companies for the production of mirrors, shelving glass tables, laminated glasses, railings and stairs. Main improvements have been made both in mechanical and software developments in order to enhance the machine's performances. The PLC touch screen provided, amongst many functions, displays all the working parameters and can diagnosis fault situation but particularly includes Industry 4.0 solutions as to interconnection to remote control and maintenance. Schiatti and DeGorter technical staff will give life demonstration of the machinery being displayed.

#### SCHIATTI ANGELO

Via alla Porada, 188 20831 SEREGNO (MB) Italy Tel: +39 0362 238496 Fax: +39 0362 327990 Email: info@schiattiangelosrl.com Web: www.schiattiangelosrl.com Contact: Cinzia Schiatti