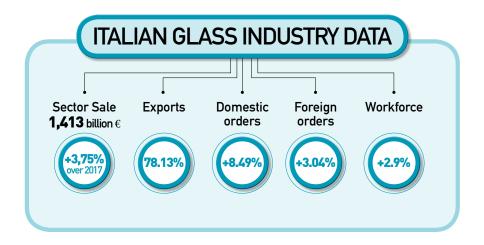

ti-channel promotion and communication tools, it acts to assert the excellence of Made in Italy in the world.

#### **GIMAV**

Via Petitti, 16 - 20149 Milano (MI) Italy Tel: +39 02 33006099 / Fax: +39 02 33005630 Email: gimav@gimav.it / Web: www.gimav.it Contact: Laura Biason



#### **BOOTH #2835**

Estabilished in 1980, GIMAV – the Association of Italian Manufacturers of Machinery, Plants and Systems, special Products and Accessories for glass processing – is known today as a guiding force for the industry in Italy and abroad. Its underlying goals are to safeguard the best interests of the industry, to foster the growth and expansion of its business culture, and to carry out activities that boost and support the promotion of Made in Italy culture in the glass industry around the globe.





#### **VITRUM**

Via Petitti, 16 - 20149 Milano (MI) Italy Tel: +39 02 33006099 / Fax: +39 02 33005630 Email: vitrum@vitrum-milano.it

Web: www.vitrum-milano.itContact: Laura Biason

#### **BOOTH #2835**



After the successful 2017 Edition, Vitrum – the International trade fair for machinery, equipment and systems for the processing of flat and hollow glass, glass and finished products for the industry - will be back at Rho Fiera Milano fairground in 2019 from 1st to 4th October. Vitrum will put together the best of the industry and will showcase it to the international audience. Twelve "Vitrum specialized" will focus on specific topics. Join us at Vitrum 2019 to discover the latest innovations and technologies.





# **ITALIAN PAVILION**























# **GLASSBUILD 2019**