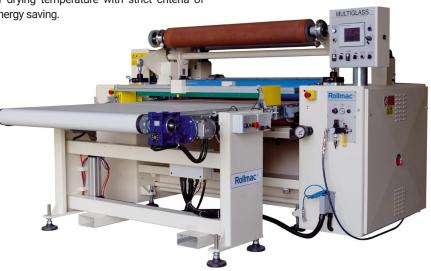

#### **ROLLMAC**

Via Postale Vecchia, 77 36070 Trissino (VI) Italy Tel: +39 0445492711 Fax: +39 0445490111 Email: info@gemata.com Web: www@rollmac.it Contact: Matteo Sommaggio

MultiGlass is a new roller machine, suitable to the enamelling and design printing of glass sheets by means of an engraved cylinder. Thanks to its high versatility and ease of use, Colorglass is the indispensable working tool for in-house laboratory or production lines. GlassLine is a new machine to enamel the edges of float glass sheets by means of a steel engraved cylinder. It is a completely new project based on the well-known technologies of enameling by a reverse roller. Glass line has been designed to provide answers to a peculiar need of glasses bound to building and interior decoration, i.e. the coating of a frame on the four edges of the sheet. Frame sizes: min. 5 mm max. 300 mm. GLASSDRIER IR is the new curing oven for enameled glass sheets. It combines a very high precision in terms of precision of distribution and setting of drying temperature with strict criteria of energy saving.