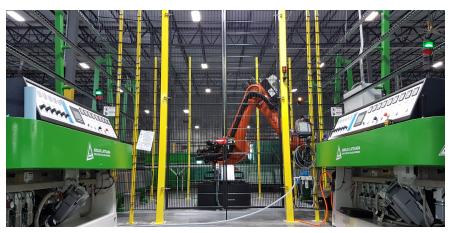

#### **PRODUCT CATEGORIES**

Beveling machines, Washing/Drying Machines, Robotic systems, Diamond tools/Other tools and accessories, Laminated glass plants, Mirror - Making and Silvering

Boyone Group is one of the leading companies in the construction of stand-alone machines and full line plants for the second processing of flat glass. The GBA 2019 edition will be the occasion to consolidate the market positioning as a brand oriented to the resolution of advanced industrial problems. On the machine side, this translates into high customization of the offer. On the plant side, Bovone Group focuses on the high degree of versatility: the laminating lines are latest generation systems. Receptive to any business requirements of the market and to the search for automation to increase productivity, Bovone Group has enlarged its range of products offering also BRS: Boone Robotic Systems. The robots can be supplied as stand alone, integrated to exihisting

#### ELETTROMECCANICA BOVONE

Via Molare, 23/c 15076 Ovada (AL) Italy Tel: +39 0143 837511 Email: sales@bovone.com Web: www.bovone.com Contact: Massimo Arata

edging machines or sold as customized islands with nr 2 machines and nr 2 robots to match and satisfy any customer's need. The BRS Bovone Robotic System is now Patent pending. At Bovone's booth n. 2853 – Italian Pavilion other than the BRS Island with 2 ELB 14 mitering edger, you will be able to get all the information about the NEW OVEN FOR SENTRY GLASS AND PVB to be installed on any kind of laminating line.