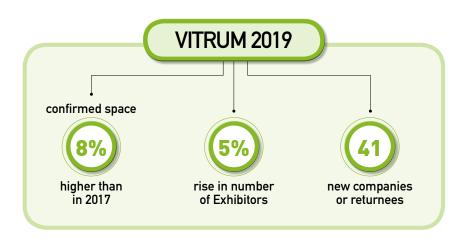

#### **BOOTH #2835**

After the successful 2017 Edition, Vitrum – the International trade fair for machinery, equipment and systems for the processing of flat and hollow glass, glass and finished products for the industry - will be back at Rho Fiera Milano fairground in 2019 from 1st to 4th October. Vitrum will put together the best of the industry and will showcase it to the international audience. Twelve "Vitrum specialized" will focus on specific topics. Join us at Vitrum 2019 to discover the latest innovations and technologies.