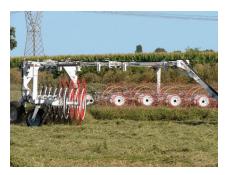

**ITALIAN PAVILION AT WORLD** 

**AG EXPO 2019** 

Repossi Macchine Agricole designs and manufactures agricultural machinery, in particular for haymaking (raking) and breeding. Founded in 1898 and now in its fourth generation, it looks to the future thanks to innovative and patented solutions. Clean forage (-75% in dust contamination) is a benefit that users of our machinery can achieve, as well as high working speed (14 mph) and proven reliability. We reach these goals thanks to different technologies, such as wheel rakes, combrakes, rotary rakes and rotary tedders. Our latest product is RA-Rake, a double-wheel rake, that received important funding in 2017 through a European Commission program for innovation, called Horizon 2020. No other rake on the market combines this level of forage quality, speed and ease of operation, according to tests recently performed by the University of Milan. Small implements for two-wheel tractors (such as belt rakes and rotary shredders) complete our product line.

#### REPOSSI MACCHINE AGRICOLE

Via V. Emanuele II. 40 27022 Casorate Primo - ITALY Tel: +39 (0)2 9056625 / Fax: +39 (0)2 9051308 Email: info@repossi.it / Web: www.repossi.it US Contact: Roberto Pini

Simol is the European leader manufacturer of jacks, jockey wheels and landing legs for agricultural implements. Simol offers a unique range of products in terms of high quality and variety and develops on request tailored and customized products. Simol products can be supplied ready for installation, with special finishing processes available on request thanks to the extremely flexible customer-oriented structure which is able to provide rapid solutions to satisfy the most specific requirements. Simol has developed a patented dual speed system which comprises a mechanism inside the gearbox of jacks without affecting dimensions and styling. This is now available also on several small and lightweight jacks. Simol today also produces the unique range of jacks fully compliant with the requirements of ISO12140 for agricultural machinery, agricultural trailers and trailed equipment.