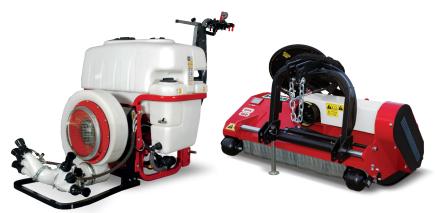

Via Belladoro, 17 35010 Cadoneghe - ITALY
Tel: +39 0497 00930 / Fax +39 0498 870003
Email: info@bellon.it
Contact: Daniela Bellon
US Contact: Southern Farm Machinery Ltd Union Grove NC

Forty years of history on top of agricultural mechanization in the world make BARGAM one of the most famous European producers of boom spraying, fan spraying and land working machines. BARGAM is a company in the forefront in the agricultural machines and equipment sector thanks to the company care, innovation and dynamism together with professionalism and experience. Sprayer machines (mounted, trailed and self propelled with spray boom from 8 to 42 m), fan sprayers (mounted and trailed with traditional and electrostatic function), Hay machines (round balers with fix and variable chamber, wrappers, bale cutters), heartwork (shredders, rotary tillers).