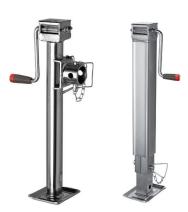

#### REPOSSI MACCHINE AGRICOLE

Via V. Emanuele II. 40 27022 Casorate Primo - ITALY Tel: +39 (0)2 9056625 / Fax: +39 (0)2 9051308 Email: info@repossi.it / Web: www.repossi.it US Contact: Roberto Pini

Simol is the European leader manufacturer of jacks, jockey wheels and landing legs for agricultural implements. Simol offers a unique range of products in terms of high quality and variety and develops on request tailored and customized products. Simol products can be supplied ready for installation, with special finishing processes available on request thanks to the extremely flexible customer-oriented structure which is able to provide rapid solutions to satisfy the most specific requirements. Simol has developed a patented dual speed system which comprises a mechanism inside the gearbox of jacks without affecting dimensions and styling. This is now available also on several small and lightweight jacks. Simol today also produces the unique range of jacks fully compliant with the requirements of ISO12140 for agricultural machinery, agricultural trailers and trailed equipment.

#### SIMOL

Via Fiocchetti. 14 42045 Codisotta di Luzzar - ITALY Tel: +39 522 976728 / Fax: +39 522 976821 Email: sales@simol.com Contact: Marco Manzotti (Export Manager) **USA OFFICES:** 2316 Arbor Street Houston, TX 77004 Tel: +1 (832) 516 8125 / Mobile: +1 (865) 385 4350 Email: sales.usa@simol.com