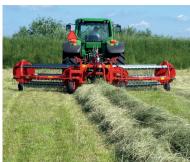

Bellon has been producing mowers and mower-conditioners since 1976. With more of forty years' experience in the agricultural sector, Bellon sells its products in Italy and all over the world. Always attentive to market requirements, Bellon offers a wide range of high-performance machinery, adapting to all types of soil and crops. What makes Bellon a successful company is not only the ability to produce quality and innovation but also the fact that it is geared to the future without losing sight of its traditional values: efficiency, dependability and attention to the customer. Bellon is a company firmly rooted in its local area but its territorial dimension is no obstacle to a global view of the market. For many years now, Bellon has been exporting its machinery all over the world where it is known for its commitment, the dependability and quality of its products, and its skills and expertise.

Via Belladoro, 17 35010 Cadoneghe - ITALY
Tel: +39 0497 00930 / Fax +39 0498 870003
Email: info@bellon.it
Contact: Daniela Bellon
US Contact: Southern Farm Machinery Ltd Union Grove NC

Forty years of history on top of agricultural mechanization in the world make BARGAM one of the most famous European producers of boom spraying, fan spraying and land working machines. BARGAM is a company in the forefront in the agricultural machines and equipment sector thanks to the company care, innovation and dynamism together with professionalism and experience. Sprayer machines (mounted, trailed and self propelled with spray boom from 8 to 42 m), fan sprayers (mounted and trailed with traditional and electrostatic function), Hay machines (round balers with fix and variable chamber, wrappers, bale cutters), heartwork (shredders, rotary tillers).