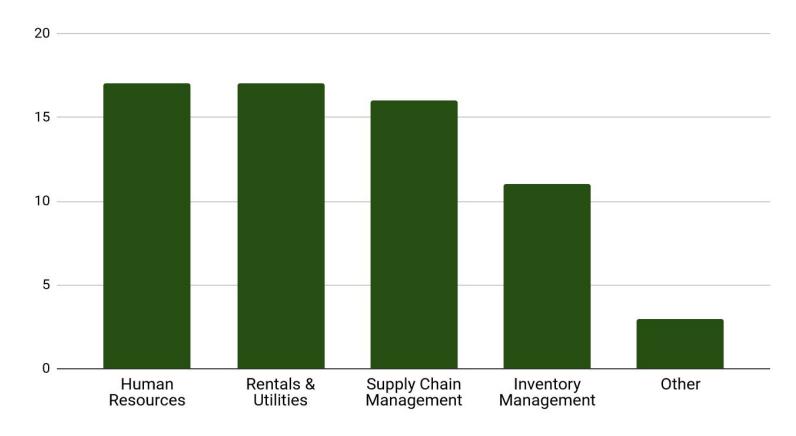

# IICCI Survey | Cash Availability to Cover Operational Costs

«We need support to pay staff salary and rent utilities for the next 6 months, and until the situation improves. We need working capital at almost 0 interest for at least 12 months. »