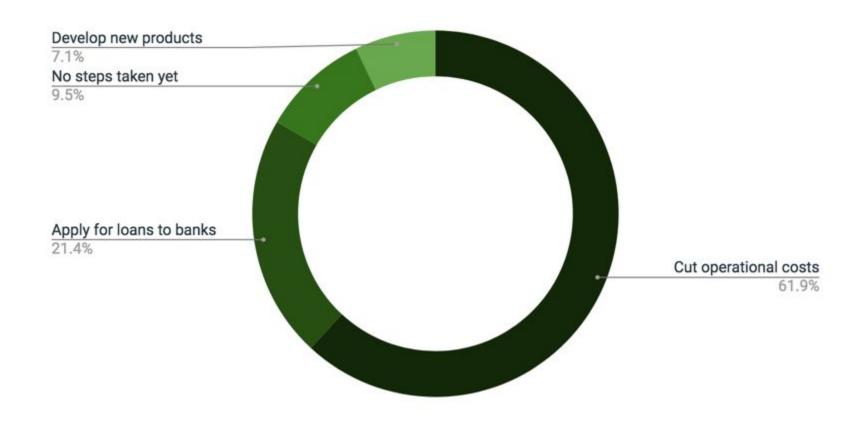

# **IICCI Survey | Immediate Steps Taken**

«Ensure liquidity to run the company, complete existing projects and maintain inventory for the same»

« We are getting ready to start manufacturing again and to resume imports of raw materials»