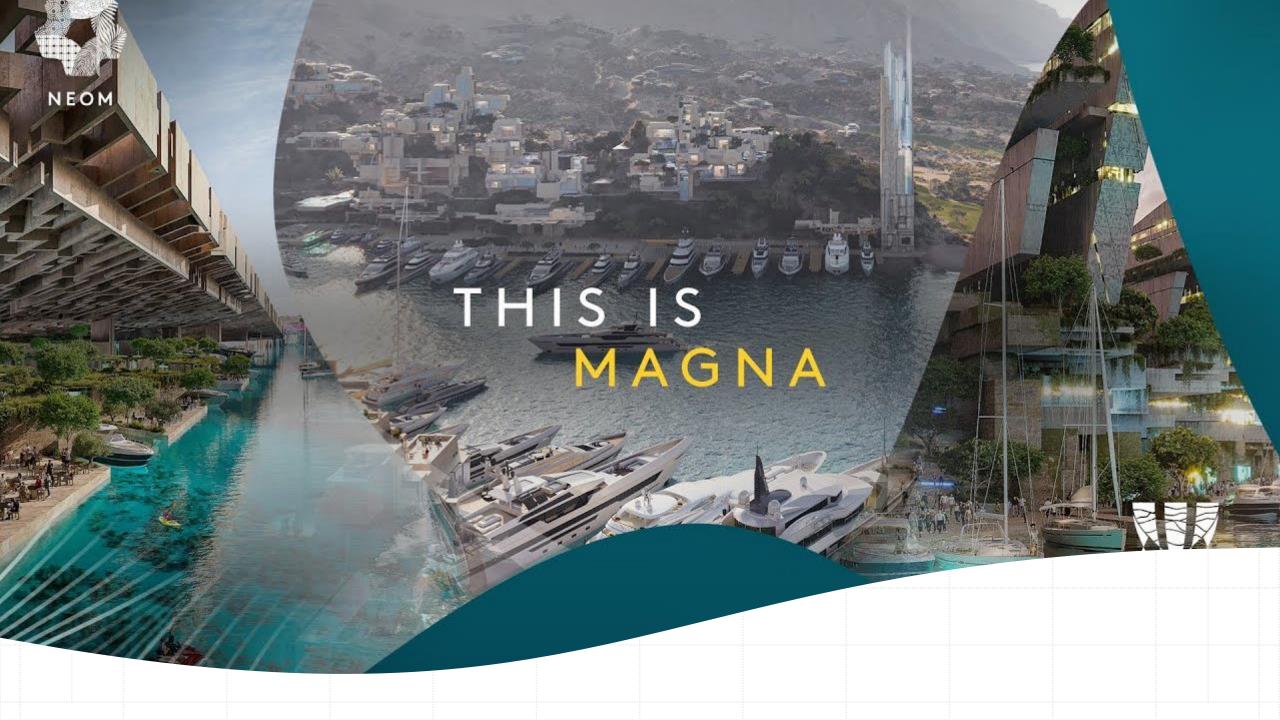

Magna is NEOM's newest region within the evolving giga-project development in the northwest of Saudi Arabia, following:

- Sindalah
- **THE LINE**
- □Trojena
- Oxagon

NEOM, Kingdom of Saudi Arabia, June 5, 2024 – The Board of Directors of NEOM has today revealed the development of *Magna*, its luxury lifestyle coastal destination. Part of NEOM's regional sustainable tourism portfolio, Magna is situated on the stunning Gulf of Aqaba coastline and comprises the recently announced premier destinations of

#### MAGNA

A LUXURY LIFESTYLE COASTAL DESTINATION

Magna's 12 destinations are located along a 120-kilometer stretch of Saudi Arabia's pristine Gulf of Aqaba shoreline. These will set a new global standard in luxury sustainable tourism. As part of Saudi Vision 2030, Magna will focus on advanced technology, world-class architecture and ultra-modern amenities – all harmonized with nature to offer a unique experience for residents and guests. It will prioritize the conservation and rejuvenation of native flora, fauna and the awe-inspiring natural landscape. The development will feature 15 luxury hotels, 1,600 rooms, suites, apartments and more than 2,500 premium residences.