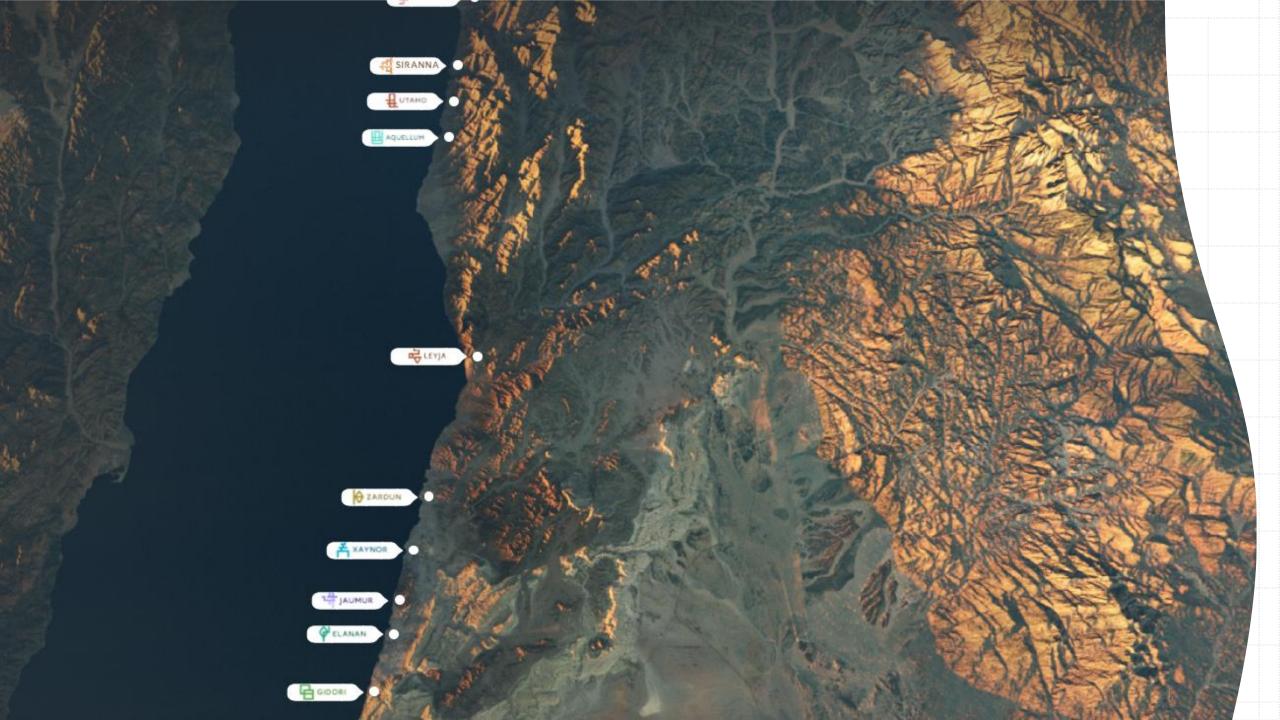

Leyja, Epicon, Siranna, Utamo, Norlana, Aquellum, Zardun, Xaynor, Elanan, Gidori, Treyam and Jaumur.

 The twelve destinations will span 120 kilometers and are poised to set a new global standard in luxury sustainable tourism. As the physical embodiment of the ambitious and future-focused Saudi Vision 2030, Magna will be developed with a core focus on cutting-edge technology, world-class architecture, and ultramodern amenities that effortlessly merge with nature.

#### MAGNA

A LUXURY LIFESTYLE COASTAL DESTINATION

Magna's 12 destinations are located along a 120-kilometer stretch of Saudi Arabia's pristine Gulf of Aqaba shoreline. These will set a new global standard in luxury sustainable tourism. As part of Saudi Vision 2030, Magna will focus on advanced technology, world-class architecture and ultra-modern amenities – all harmonized with nature to offer a unique experience for residents and guests. It will prioritize the conservation and rejuvenation of native flora, fauna and the awe-inspiring natural landscape. The development will feature 15 luxury hotels, 1,600 rooms, suites, apartments and more than 2,500 premium residences.