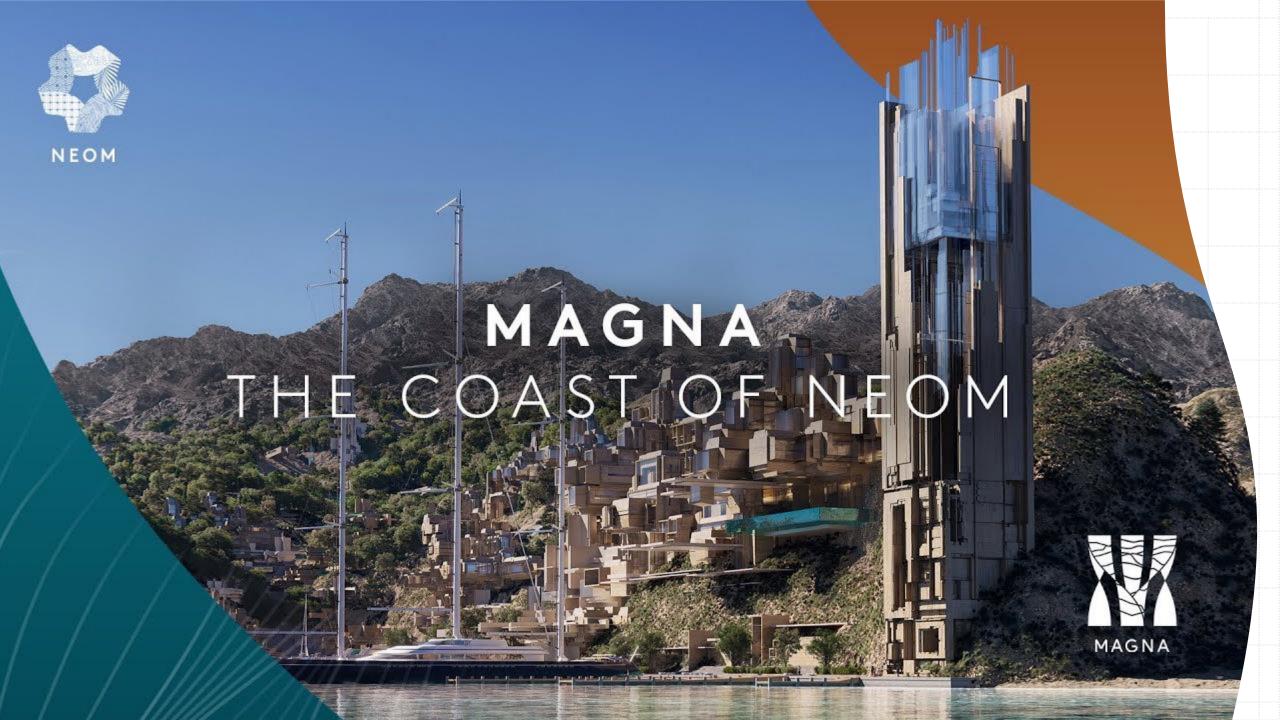

Magna is NEOM's newest region within the evolving giga-project development in the northwest of Saudi Arabia, following:

- Sindalah
- **THE LINE**
- □Trojena
- Oxagon

NEOM, Kingdom of Saudi Arabia, June 5, 2024 – The Board of Directors of NEOM has today revealed the development of *Magna*, its luxury lifestyle coastal destination. Part of NEOM's regional sustainable tourism portfolio, Magna is situated on the stunning Gulf of Aqaba coastline and comprises the recently announced premier destinations of

Leyja, Epicon, Siranna, Utamo, Norlana, Aquellum, Zardun, Xaynor, Elanan, Gidori, Treyam and Jaumur.

 The twelve destinations will span 120 kilometers and are poised to set a new global standard in luxury sustainable tourism. As the physical embodiment of the ambitious and future-focused Saudi Vision 2030, Magna will be developed with a core focus on cutting-edge technology, world-class architecture, and ultramodern amenities that effortlessly merge with nature.

#### MAGNA

A LUXURY LIFESTYLE COASTAL DESTINATION

Magna's 12 destinations are located along a 120-kilometer stretch of Saudi Arabia's pristine Gulf of Aqaba shoreline. These will set a new global standard in luxury sustainable tourism. As part of Saudi Vision 2030, Magna will focus on advanced technology, world-class architecture and ultra-modern amenities – all harmonized with nature to offer a unique experience for residents and guests. It will prioritize the conservation and rejuvenation of native flora, fauna and the awe-inspiring natural landscape. The development will feature 15 luxury hotels, 1,600 rooms, suites, apartments and more than 2,500 premium residences.