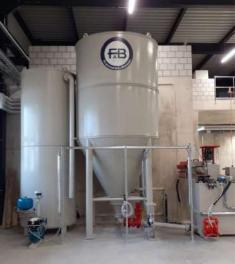

### FRACCAROLI & BALZAN S.P.A.

Stand No. Rashid A207

FRACCAROLI & BALZAN S.p.A., World-Wide leader in Waste Water Treatment and Slurry Dewatering Plants - FILTERPRESSES, since 1969.

The waste water treatment and mud dehydration plants can be installed in the following sectors: STONE, CONCRETE, AGGREGATES, TUNNELING, CERAMIC, CEMENT, TERRAZZO TILES, ENGINEERED STONE

The Company mission is to develop new and sophisticated technologies for the treatment and recycling of the industrial waste water.

Via Ospedaletto, 113 37026- Pescantina Verona (VR) ITALY Tel: +390456767309