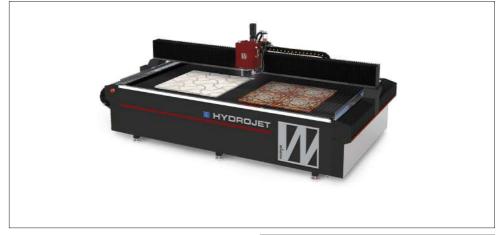

# VATERJET CORPORATION S.R.L.

Stand No. Rashid B200

Waterjet Corporation, founded in Italy in 1991, manufactures NC machine tools for high-pressure waterjet cutting of various materials.

Our innovative Hydrofinishing system is eco-friendly, allowing surface decoration without abrasives.

This technique uses high-pressure water jets to create unique finishing effects while preserving the material's natural color and characteristics.

Viale G.B. Stucchi, 66/23 20900- Monza (MB) ITALY Tel: +39 039204971