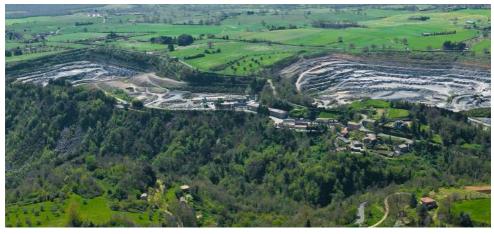

### **BARSIMARMI QUARRIES S.R.L.**

Stand No. Rashid B206

Barsimarmi Quarries Srl is a marble company located in Carrara, Italy, that owns 5 marble guarries directly or through wholly-owned companies like Italia High Quality or Sec Srl.

The primary materials extracted from Barsimarmi Ouarries srl are Arabescato Corchia, Statuario Apuano, Bianco Carrara Gioia, Calacatta, and Fantastico. Barsimarmi Quarries supplies blocks.slabs & cut to size.