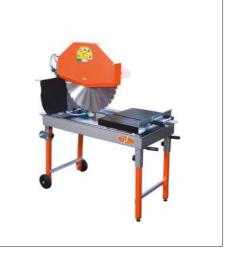

# NUOVA MONDIAL MEC S.R.L.

Nuova Mondial Mec is a leader in designing and manufacturing innovative machines for cutting and processing stone, with a strong commitment to technical excellence and quality.

With over 30 years of experience, the company blends artisanal precision with advanced technology to offer reliable, high-performance solutions, ideal for professionals working with marble, granite, ceramics, and synthetic materials.

Our globally recognized product range, including CNC bridge saws, combines reliability and innovation to ensure efficiency and precision, meeting the ever-evolving demands of the market.

Via La Pastora, 82 47853- Cerasolo Ausa Di Coriano (Rn) ITALY Tel: +39 0541759688