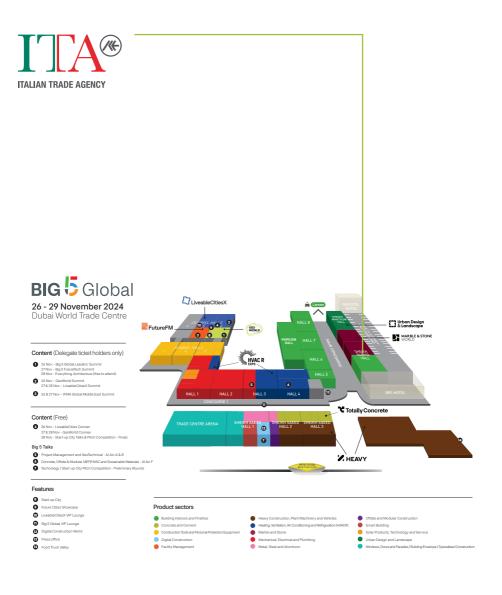

RIA MARMOMACCHINE, located in all the major Italian production districts, guarantee the association broad representation in Italy and worldwide, as well as a role as sole sector interlocutor with ministries, ITA-Italian Trade Agency, Confindustria, standardization boards like UNI and CEN, labor unions, universities and polytechnics, Italian and foreign federations and associations, Tradefairs in Italy and around the world.

The association has always engaged in intense technical job training in Italy and abroad, organizing, managing and creating highly specialized educational programs and technological centers in various parts of the world, with the involvement of local governments, institutions and associations.



### **FLOOR PLAN**

Stand n. Rashid A200 Dubai World Trade Center, Dubai



#### **Exhibitor List**

| Marble & Stone 2024                                | Stand No.                  | Page No. |
|----------------------------------------------------|----------------------------|----------|
| ACHILLI S.R.L.                                     | RASHID E190                | 06       |
| BARSIMARMI QUARRIES S.R.L.                         | RASHID B206                | 07       |
| BASALTINA S.R.L.                                   | RASHID A201                | 08       |
| BASALTITE                                          | RASHID C206                | 09       |
| BAUCE BRUNO & C. SRL                               | RASHID B193                | 10       |
| BELLINZONI                                         | RASHID E210                | 11       |
| BENETTI MAC