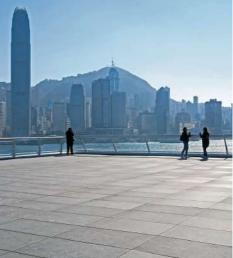

#### L'ALTRA PIETRA Stand No. Rashid B207

L'Altra Pietra is a high end Made in Italy sintered stone outdoor surfaces collection.

Available in 2, 3 and 5 thickness, up to 120x240 cm (48"x96") dimension.

Fully customizable with fabricated special pieces, no minimum quantities.