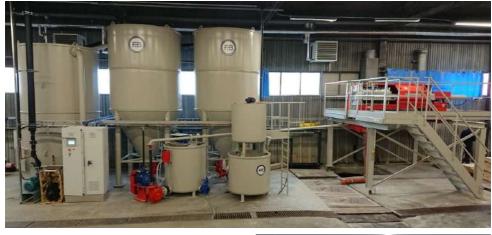

### FRACCAROLI & BALZAN S.P.A.

Stand No. Rashid A207

FRACCAROLI & BALZAN S.p.A., World-Wide leader in Waste Water Treatment and Slurry Dewatering Plants - FILTERPRESSES, since 1969.

The waste water treatment and mud dehydration plants can be installed in the following sectors: STONE, CONCRETE, AGGREGATES, TUNNELING, CERAMIC, CEMENT, TERRAZZO TILES, ENGINEERED STONE

The Company mission is to develop new and sophisticated technologies for the treatment and recycling of the industrial waste water.

Via Ospedaletto, 113 37026- Pescantina Verona (VR) ITALY Tel: +390456767309