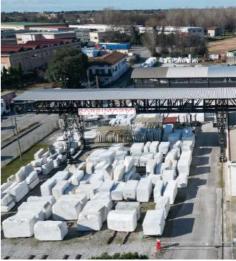

### **BARSIMARMI QUARRIES S.R.L.**

Stand No. Rashid B206

Barsimarmi Quarries Srl is a marble company located in Carrara, Italy, that owns 5 marble guarries directly or through wholly-owned companies like Italia High Quality or Sec Srl.

The primary materials extracted from Barsimarmi Ouarries srl are Arabescato Corchia, Statuario Apuano, Bianco Carrara Gioia, Calacatta, and Fantastico. Barsimarmi Quarries supplies blocks.slabs & cut to size.