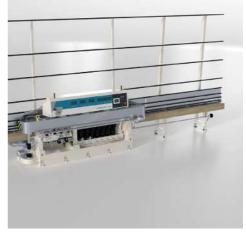

## DONATONI MACCHINE S.R.L.

Donatoni Group is an Italian company specialising in the design and manufacture of machinery and software for cutting and processing natural and artificial stone, such as bridge saws, machining centres, high productivity cutting lines, polishing and calibrating machines and robots: Made in Italy quality and technology supported by a team of technicians, engineers and developers.

JONATONI

Stone Tech Creators

Via Napoleone, 14 37015- Sant'ambrogio Di Valpolicella (VR) ITALY Tel: +39 045 686 25 48

Simone Dan Sales Manager s.dan@donatonimacchine.eu Tel: +39 3450936260

info@donatonimacchine.eu | www.donatonigroup.com