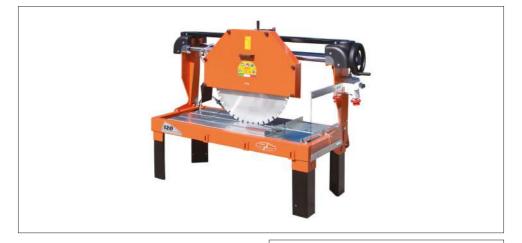

# NUOVA MONDIAL MEC S.R.L.

Nuova Mondial Mec is a leader in designing and manufacturing innovative machines for cutting and processing stone, with a strong commitment to technical excellence and quality.

With over 30 years of experience, the company blends artisanal precision with advanced technology to offer reliable, high-performance solutions, ideal for professionals working with marble, granite, ceramics, and synthetic materials.

Our globally recognized product range, including CNC bridge saws, combines reliability and innovation to ensure efficiency and precision, meeting the ever-evolving demands of the market.

Via La Pastora, 82 47853- Cerasolo Ausa Di Coriano (Rn) ITALY Tel: +39 0541759688