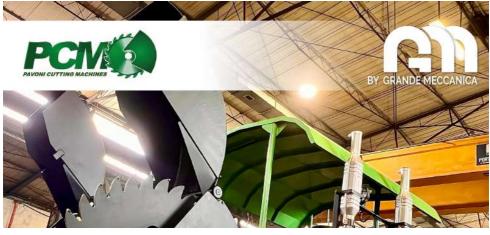

### **PCM - PAVONI CUTTING MACHINES** Stand No. Rashid E214

Since the 1970s, the Pavoni brothers have designed, built and marketed stone cutting machines. In 1987, under the PCM (Pavoni Cutting Machines) brand, they introduced the MT180 model to the market.

Characterized by high flexibility of use, the Pavoni Stone-Cutting Machine MT180 is unanimously considered to be the ideal machine for cutting tuff, limestone, and other types of rock in guarries all around the world.

strada di maratta bassa, 48 05035- Narni (TR) ITALY Tel: +39 393 8850214

Nicola Mariotti Sales n.mariotti@grandemeccanica.com

www.pavonicuttingmachines.com