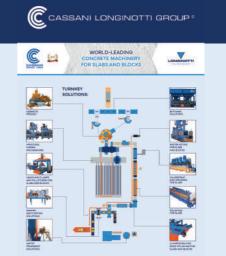

#### **CASSANI CARLO S.R.L.** Stand No. Rashid D211

FOR 120 YEARS, CASSANI CARLO & LONGINOTTI Group has been a world leader in the design and construction of machinery and complete lines to produce concrete slabs, terrazzo and blocks. The concrete choice.

Viale Cassani Carlo, 3 21023- Besozzo (VA) ITALY Tel: +39 0332771587

Francesco Nespoli Tel.: +39 366 3596927

cassani@cassani.it | http://www.cassani.com/

@cassanilonginotti 🗩 @CASSANILONGINOTTI [ 📊

https://www.linkedin.com/company/longinotti-group-s.r.l./about/