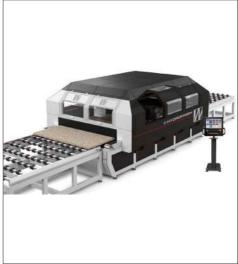

# VATERJET CORPORATION S.R.L.

Stand No. Rashid B200

Waterjet Corporation, founded in Italy in 1991, manufactures NC machine tools for high-pressure waterjet cutting of various materials.

Our innovative Hydrofinishing system is eco-friendly, allowing surface decoration without abrasives.

This technique uses high-pressure water jets to create unique finishing effects while preserving the material's natural color and characteristics.

Viale G.B. Stucchi, 66/23 20900- Monza (MB) ITALY Tel: +39 039204971