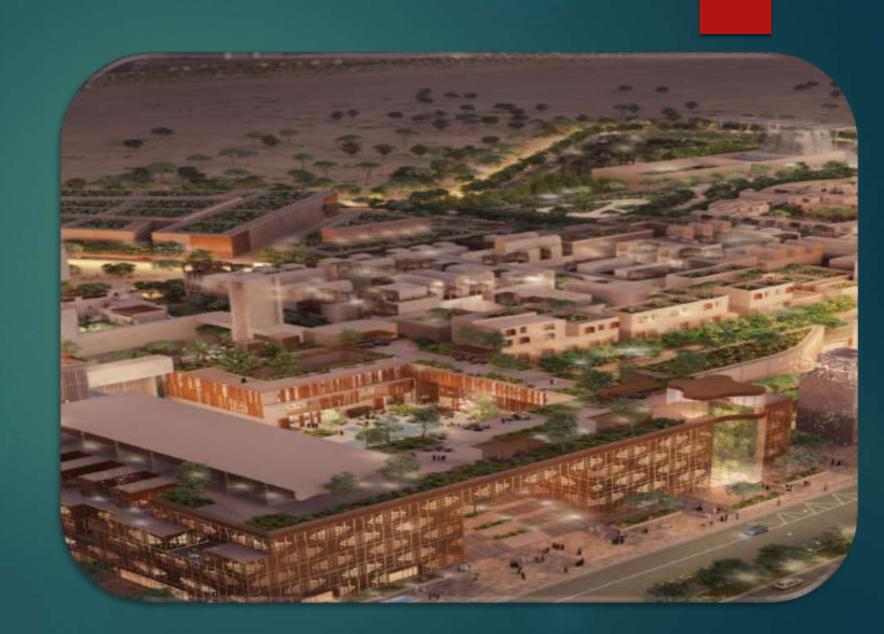

## Saudi Downtown- Masterplan

Saudi Downtown Masterplan Summary

- The project is one of the latest giga projects to be announced in Saudi Arabia. The masterplan and specific details about each city project are yet to be announced.
- Communities to be developed across the kingdom at 12 locations listed on the map. SDC is expected to be the master developer building the infrastructure for the private sector to develop plots alongside the main development.
- Each community to be developed combining local culture with cutting-edge technology, creating unique settlements at each location.
- The total area in the kingdom, developed as part of the project, will cover 10 million m2.
- Each community will provide new investment opportunities in the business, shopping, tourism, entertainment and housing sectors.