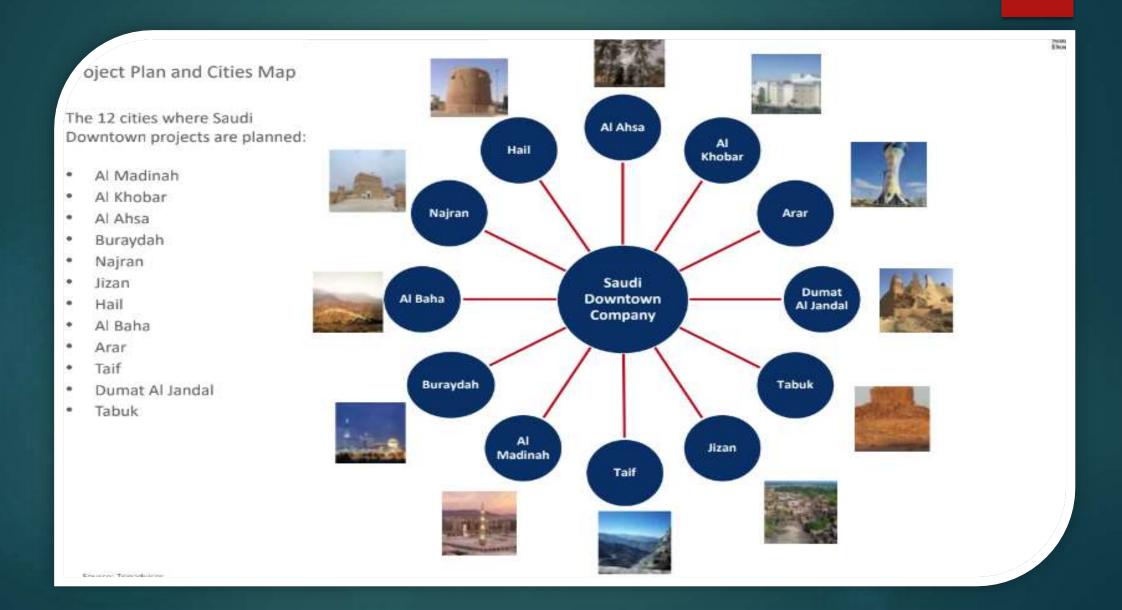

## Saudi Downtown- Masterplan

Saudi Downtown Masterplan Summary

- The project is one of the latest giga projects to be announced in Saudi Arabia. The masterplan and specific details about each city project are yet to be announced.
- Communities to be developed across the kingdom at 12 locations listed on the map. SDC is expected to be the master developer building the infrastructure for the private sector to develop plots alongside the main development.
- Each community to be developed combining local culture with cutting-edge technology, creating unique settlements at each location.
- The total area in the kingdom, developed as part of the project, will cover 10 million m2.
- Each community will provide new investment opportunities in the business, shopping, tourism, entertainment and housing sectors.