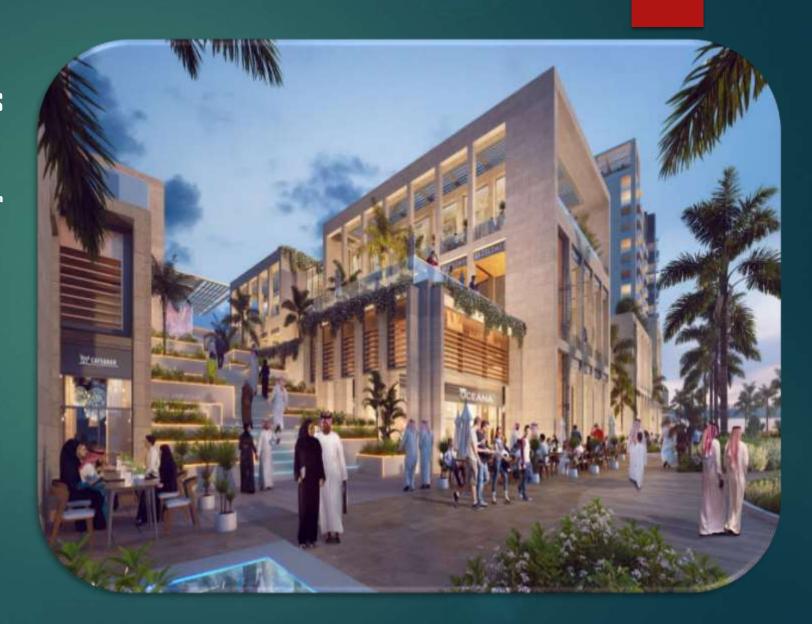

## Saudi Downtown- Masterplan

Saudi Downtown Masterplan Summary

- The project is one of the latest giga projects to be announced in Saudi Arabia. The masterplan and specific details about each city project are yet to be announced.
- Communities to be developed across the kingdom at 12 locations listed on the map. SDC is expected to be the master developer building the infrastructure for the private sector to develop plots alongside the main development.
- Each community to be developed combining local culture with cutting-edge technology, creating unique settlements at each location.
- The total area in the kingdom, developed as part of the project, will cover 10 million m2.
- Each community will provide new investment opportunities in the business, shopping, tourism, entertainment and housing sectors.