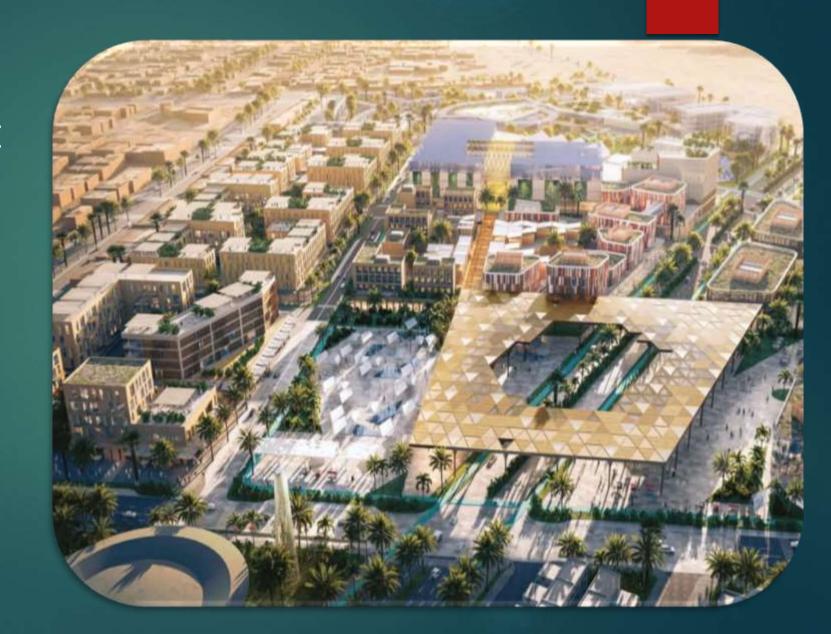

## Saudi Downtown- Masterplan

Saudi Downtown Masterplan Summary

- The project is one of the latest giga projects to be announced in Saudi Arabia. The masterplan and specific details about each city project are yet to be announced.
- Communities to be developed across the kingdom at 12 locations listed on the map. SDC is expected to be the master developer building the infrastructure for the private sector to develop plots alongside the main development.
- Each community to be developed combining local culture with cutting-edge technology, creating unique settlements at each location.
- The total area in the kingdom, developed as part of the project, will cover 10 million m2.
- Each community will provide new investment opportunities in the business, shopping, tourism, entertainment and housing sectors.

#### Saudi Downtown- Project Plan