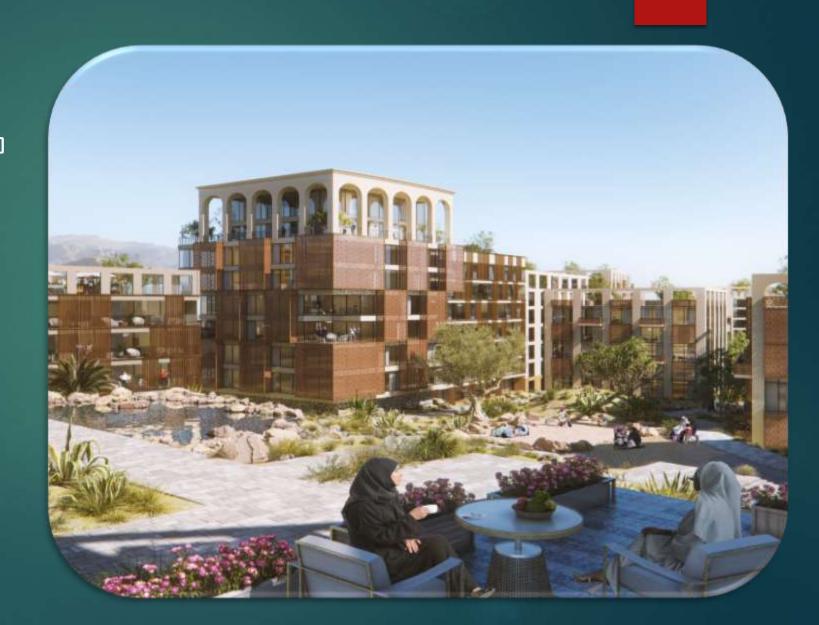

## Saudi Downtown- Masterplan

Saudi Downtown Masterplan Summary

- The project is one of the latest giga projects to be announced in Saudi Arabia. The masterplan and specific details about each city project are yet to be announced.
- Communities to be developed across the kingdom at 12 locations listed on the map. SDC is expected to be the master developer building the infrastructure for the private sector to develop plots alongside the main development.
- Each community to be developed combining local culture with cutting-edge technology, creating unique settlements at each location.
- The total area in the kingdom, developed as part of the project, will cover 10 million m2.
- Each community will provide new investment opportunities in the business, shopping, tourism, entertainment and housing sectors.