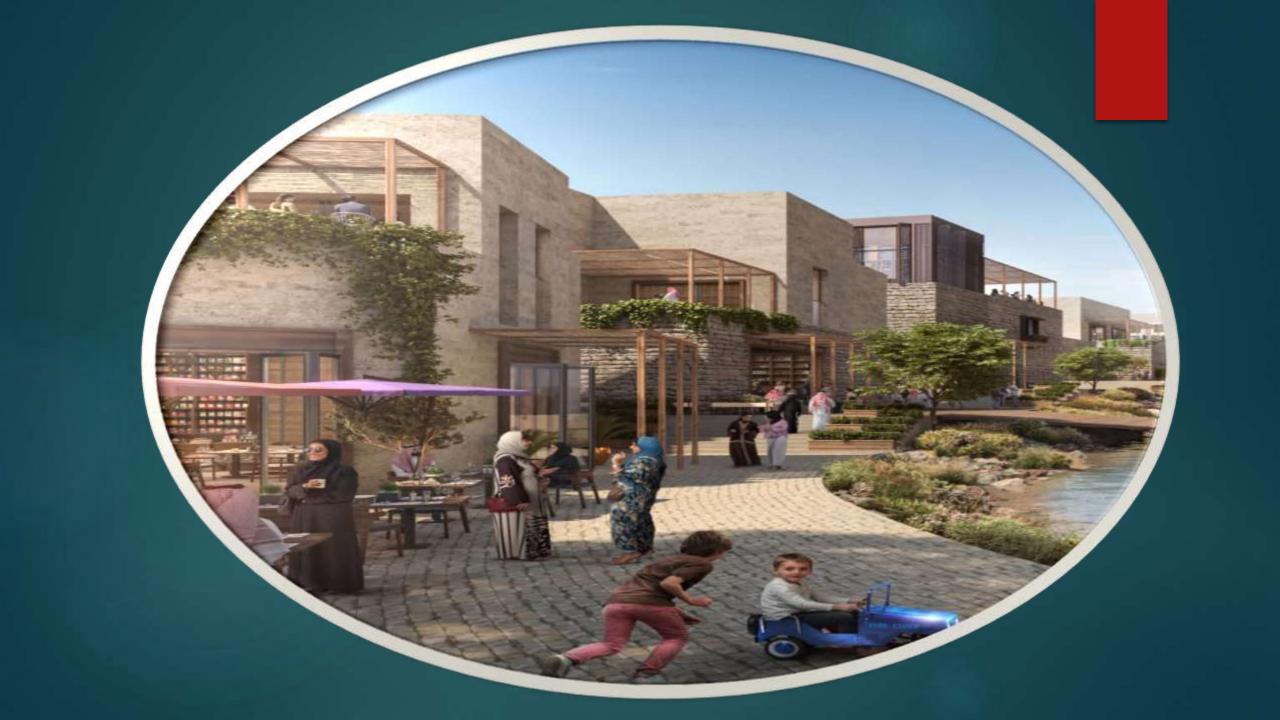

► the projects are so much more than real estate developments. They are about the commitment to shaping destinations that will generate powerful social and economic impact and a legacy that will benefit generations to come.

Each downtown project is a mixed-use development that will provide a platform to enhance lifestyles and promote economic growth across 12 Saudi cities.

As a master and lead developer we will deliver unique and diverse opportunities in the commercial, recreational, and residential real estate sectors, while embracing the culture and heritage of that region.

## Saudi Downtown- Masterplan

Saudi Downtown Masterplan Summary

- The project is one of the latest giga projects to be announced in Saudi Arabia. The masterplan and specific details about each city project are yet to be announced.
- Communities to be developed across the kingdom at 12 locations listed on the map. SDC is expected to be the master developer building the infrastructure for the private sector to develop plots alongside the main development.
- Each community to be developed combining local culture with cutting-edge technology, creating unique settlements at each location.
- The total area in the kingdom, developed as part of the project, will cover 10 million m2.
- Each community will provide new investment opportunities in the business, shopping, tourism, entertainment and housing sectors.