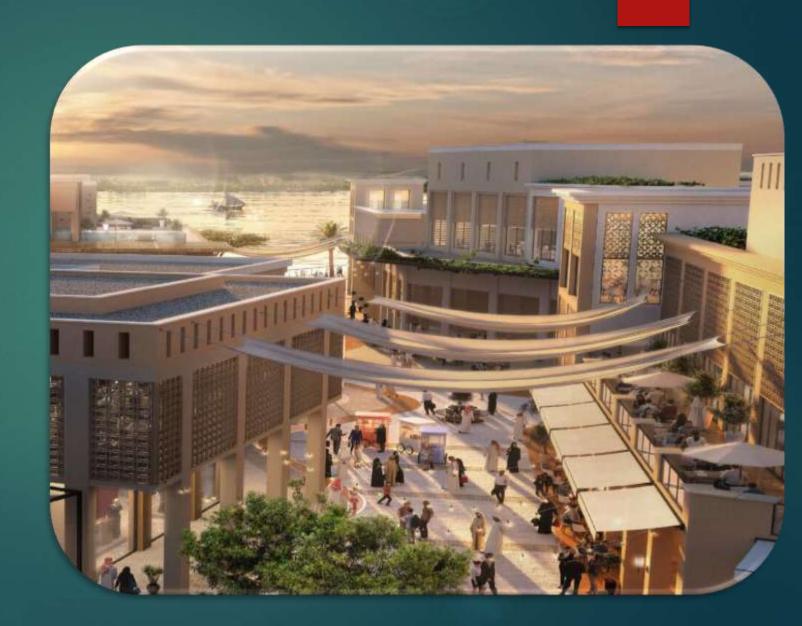

## Saudi Downtown- Masterplan

Saudi Downtown Masterplan Summary

- The project is one of the latest giga projects to be announced in Saudi Arabia. The masterplan and specific details about each city project are yet to be announced.
- Communities to be developed across the kingdom at 12 locations listed on the map. SDC is expected to be the master developer building the infrastructure for the private sector to develop plots alongside the main development.
- Each community to be developed combining local culture with cutting-edge technology, creating unique settlements at each location.
- The total area in the kingdom, developed as part of the project, will cover 10 million m2.
- Each community will provide new investment opportunities in the business, shopping, tourism, entertainment and housing sectors.