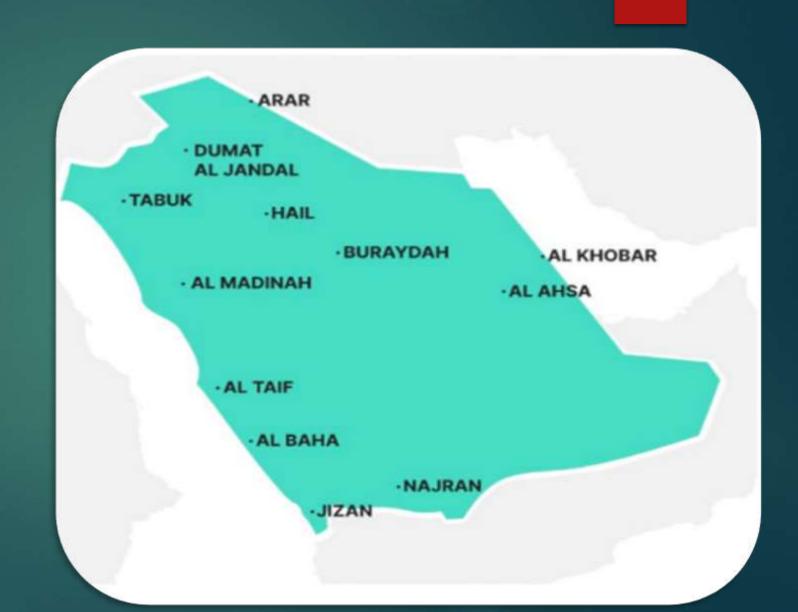

# Downtown Locations

Arar o Dumat Al Jandal Tabuk Hail Buraydah Al Khobar o Al Madinah Al Ahsa • · Al Taif Al Baha Najran

مندوق الاسلمارات العامة Public Investment Fund

A master and lead developer owned by the Public Investment Fund (PIF), the key enabler of the advancement of the Kingdom's vision, and guided by its strategy.

Saudi Arabia

• +10 million

sqm of land area

in total across the projects