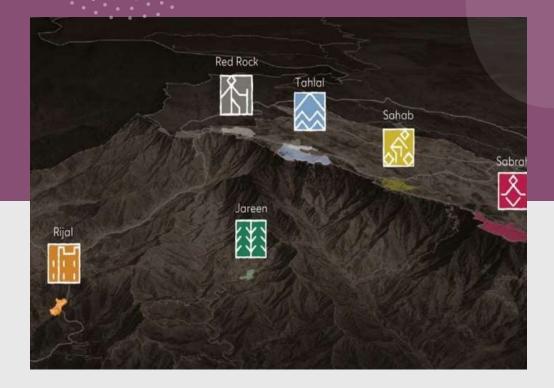

### 2-RIJAL

- 80 hotel rooms
- plant nurseries
- parks
- outdoor event spaces

### 3-**SAHAB**

- 290 hotel room
- 70 serviced apartments
- 15 glamping pods
- performance center
- rehabilitation center

ICE<sup>°</sup>- Agenzia per la promozione all'estero e l'internazionalizzazione delle imprese italiane

### 4-Red Rock

- 170 hotel rooms
- walking trails
- 85 glamping pods
- environmental research center

### 5-TAHLA

- 1.775 luxury hotel rooms
- 986 residential units ,villas, chalets & apartments
- 18-hole golf course

### 6-SABRAH

- 180 luxury hotel room
- 350luxury residential units
- wellness spas
- yoga pavilions
- meditation retreats