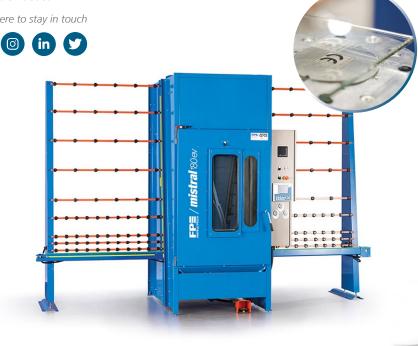

### FRATELLI PEZZA

Via Ing. V. Balduzzi, 29 24023, Clusone (BG), Italy T: +39 0346 27841 info@fratellipezza.com

www.fratellipezza.com

Contacts: Italy: Michela Pezza USA: Salem Distributing Company, Inc. 5901 Gun Club Road

Winston Salem, NC 27103 T: +1 800 234 1982 info@salemdist.com

Click here to stay in touch

FRATELLI PEZZA is a leader in the manufacture of sandblasting and marking equipment for flat glass. The current product range of the sandblasting machines consists of 2 series of automatic cabins: the ZEPHIR, which is equipped with basic working features, and the MISTRAL EV, top of the range model, that enables to carry out zonal and shading blasting. Shifting the focus to the marking equipments, there are 2 manual and portable units, Marker 101T and Marker 301T, which enable to imprint a mark of 25 mm and 30 mm respectively. There's also a line of automatic marking devices, the EASYMARKER series, which consists of 2 models: EASYMARKER EV and EASYMARKER UP. which are combinable with vertical and horizontal machines respectively.