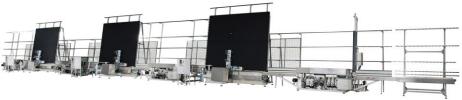

### **SKILL GLASS**

Via Egidio Gregori, 2 36015, Schio (VI), Italy T: +39 0445 500202 info@skillglass.it

#### Contact: Matteo Dal Santo m.dalsanto@skillglass.it

III.daisainto@skiiigiass.it

Click here to stay in touch

SKILL GLASS is an Italian company specialized in the manufacture and design of high technology numerical control machines for the processing of flat sheet glass, which, combined with special software with dedicated functions and modern and functional design, are simple and quick to use. SKILL GLASS manufactures vertical glass grinding, drilling and milling lines in superior quality systems that combine high technology and innovation to satisfy the most particular demands of customers. The SKILL GLASS brand range includes large machines that can be used either in stand-alone settings or in line with other systems: vertical drilling and milling machines, machines for grinding and polishing as well as machines and systems built to specific requests.