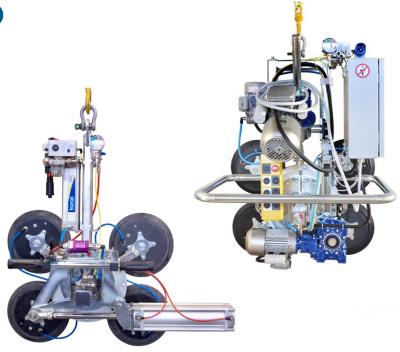

### ITALCARRELLI

Via Monte Rosa, 9 36072, Chiampo (VI), Italy T: +39 0444 623393 info@italcarrelli.eu

www.italcarrelli.eu Contact: Davide Schiavon

info@italcarrelli.eu

Click here to stay in touch

ITALCARRELLI® is a world leader in the design and manufacturing of specialty machines and equipment for the storage and handling of goods. With many years of experience in the glass field, the company has acquired a remarkable knowledge and, thanks to investments in search of innovative solutions, it provides its machines and solutions to all the most important float glass manufacturs and processors all over the world. Italcarrelli has a huge experience in the flat glass sector, offering a wide range of systems for handling glass of different dimensions in float glass facilities, from the warehouse, to the processing lines or in the shipping areas. The fleet of machines includes Platform transporters, Inloader transporters, Multidirectional sideloaders, Special equipments, Solutions for glass handling inside closed top containers, Automated Guided Vehicles (AGV) for flat glass handling.