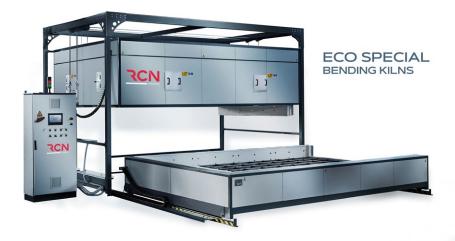

### R.C.N. SOLUTIONS SRL manufactures three lines of machines each developing in different sizes, but most important, each line is open to customization upon study of feasibility.

#### Bending line:

Eco Special – designed for important and special curves **Chemical Tempering Line:** 

RIVA by RCN – different sizes for uncountable applications

In addition, we can supply **REVA BF**: the RCN laminating interlayer