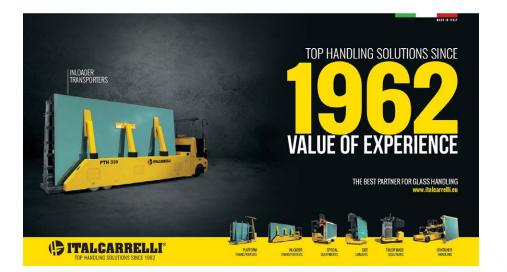

### ITALCARRELLI

Via Monte Rosa, 9 36072, Chiampo (VI), Italy T: +39 0444 623393 info@italcarrelli.eu

www.italcarrelli.eu Contact: Davide Schiavon

info@italcarrelli.eu

Click here to stay in touch

ITALCARRELLI® is a world leader in the design and manufacturing of specialty machines and equipment for the storage and handling of goods. With many years of experience in the glass field, the company has acquired a remarkable knowledge and, thanks to investments in search of innovative solutions, it provides its machines and solutions to all the most important float glass manufacturs and processors all over the world. Italcarrelli has a huge experience in the flat glass sector, offering a wide range of systems for handling glass of different dimensions in float glass facilities, from the warehouse, to the processing lines or in the shipping areas. The fleet of machines includes Platform transporters, Inloader transporters, Multidirectional sideloaders, Special equipments, Solutions for glass handling inside closed top containers, Automated Guided Vehicles (AGV) for flat glass handling.