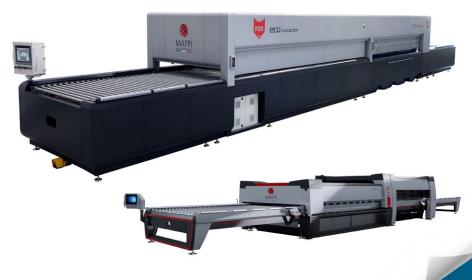

### MAPPI INTERNATIONAL

Via Fieramonti, 1 04012, Cisterna di Latina (LT), Italy T: +39 06 96873284 info@mappi.it

www.mappi.it

Contacts:

Italy:

#### Nancy Mammaro USA: sales@mappi-na.com

Click here to stay in touch

Mappi International produces high guality tempering systems for the flat glass industry, now greatly enhanced by Siemens' Mindsphere technology. All new Mappi tempering furnaces are the first to be certified "Powered by Siemens" in the glass industry. In addition to performing their work excellently, both the ATS 4.0 series and the Fox series are the first machines ready to implement the features of Industry 4.0. ATS 4.0 and Fox incorporate all the latest innovations from Mappi: movements managed by Siemens PLC, precise and punctual heating coordinated with a cooling management for the hardening phase that provide the highest quality on the market. The plants process all types of glass including low emissivity glass, manage air distribution and convection separately in the lower and upper heating chamber by modulating the air pressure in individual areas. Last but not least, they are extremely easy to use and efficient, maximizing the production cycle with considerable energy savings, simplifying the start-up operation with only one hour required before being in operation after the machine is started. Mappi America, a branch of Mappi International, provides timely and widespread assistance and support to the American market.