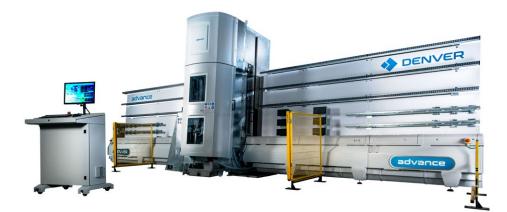

### DENVER

Strada Del Lavoro, 87 47890, Gualdicciolo, RSM, Rep. San Marino T: +39 0549 999 651 info@denver.sm

### www.denver.sm

Click here to stay in touch

DENVER is a company that produces machines for the stone and glass industries.

Established in 1984 in the Republic of San Marino, today Denver offers the largest range of stone and glass processing machines, including: bridge-saws with 3 / 4 and 5axis, CNC router machines with 3, 4 and 5 interpolated axis, 5 Axes CNC working centers, universal vertical CNC machines, waterjet and Automatic polishing slab machine. The best pricequality rate, a friendly interface, top quality components and absolute respect for human relationships, are the basis on which Denver build his business and successful experience.

DENVER is the centre of technological excellence that wants to drive the development of San Marino Tech Valley, inspired by a mentality that has always pursued an excellence deeply rooted in our corporate culture.