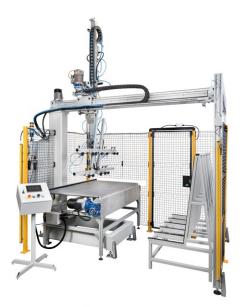

### **SKILL GLASS**

Via Egidio Gregori, 2 36015, Schio (VI), Italy T: +39 0445 500202 info@skillglass.it

#### Contact: Matteo Dal Santo m.dalsanto@skillglass.it

III.daisainto@skiiigiass.it

Click here to stay in touch

SKILL GLASS is an Italian company specialized in the manufacture and design of high technology numerical control machines for the processing of flat sheet glass, which, combined with special software with dedicated functions and modern and functional design, are simple and quick to use. SKILL GLASS manufactures vertical glass grinding, drilling and milling lines in superior quality systems that combine high technology and innovation to satisfy the most particular demands of customers. The SKILL GLASS brand range includes large machines that can be used either in stand-alone settings or in line with other systems: vertical drilling and milling machines, machines for grinding and polishing as well as machines and systems built to specific requests.