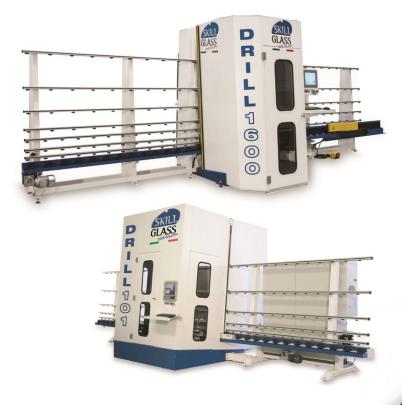

### **SKILL GLASS**

Via Egidio Gregori, 2 36015, Schio (VI), Italy T: +39 0445 500202 info@skillglass.it

#### Contact: Matteo Dal Santo m.dalsanto@skillglass.it

III.daisainto@skiiigiass.it

Click here to stay in touch

SKILL GLASS is an Italian company specialized in the manufacture and design of high technology numerical control machines for the processing of flat sheet glass, which, combined with special software with dedicated functions and modern and functional design, are simple and quick to use. SKILL GLASS manufactures vertical glass grinding, drilling and milling lines in superior quality systems that combine high technology and innovation to satisfy the most particular demands of customers. The SKILL GLASS brand range includes large machines that can be used either in stand-alone settings or in line with other systems: vertical drilling and milling machines, machines for grinding and polishing as well as machines and systems built to specific requests.