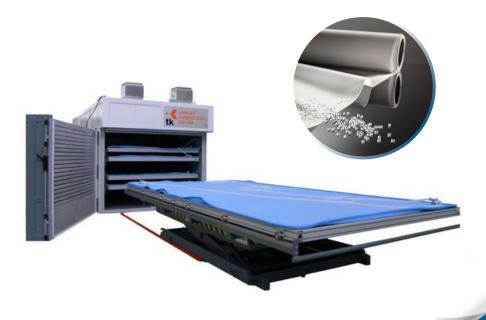

STRATO<sup>®</sup> represents the range of EVA (Ethylene Vinylacetate) interlayers for glass lamination. Currently Satinal Spa is the only manufacturer of EVA films with a 2.6 meter wide line (102"). Satinal also provides a wide range of tailormade laminating furnaces branded TK. The ovens range also includes equipment for tempering, chemical tempering and HST.