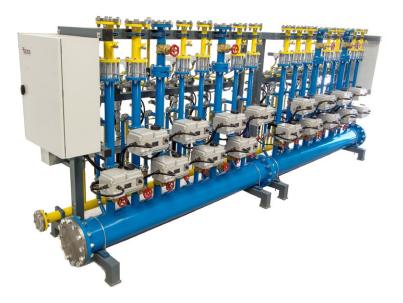

### **R.C.N. SOLUTIONS**

Via Marcatutto, 7 20080, Albairate (MI), Italy T: +39 02 94602434 F: +39 02 94602244

### R.C.N. SOLUTIONS SRL manufactures three lines of machines each developing in different sizes, but most important, each line is open to customization upon study of feasibility.

### Glass laminating line:

Powerlam - bagging-free solutions Lammy System - bagging laminating kilns Smart – medium size laminating machines

#### Bending line:

Eco Special – designed for important and special curves **Chemical Tempering Line:** 

RIVA by RCN – different sizes for uncountable applications

In addition, we can supply **REVA BF**: the RCN laminating interlayer

And the **EASY Connect App** – production remote control installed into our machines.

What differs R.C.N. from other choices is the flexibility in construction which is a great peculiarity and great advantage for the clients; the accurate selection of high quality materials used in built-up and the experience acquired in searching for technical developments.